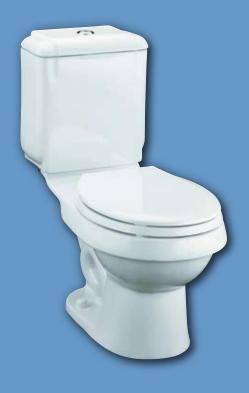

Two-Button Actuator
1.6 gallon, left and .8 gallon, right

Sanitary Guard

**Dual Force Tank Interior** 

The Karsten toilet excels at saving water without compromising tremendous bulk flushing capabilities. The contemporary style of Karsten makes this toilet a perfect choice for baths inspired by sleek, streamlined decorating schemes. Available in both roundfront and elongated bowls, the Karsten with Dual Force technology captures flushing innovation, water conservation and design inspiration in a single toilet.