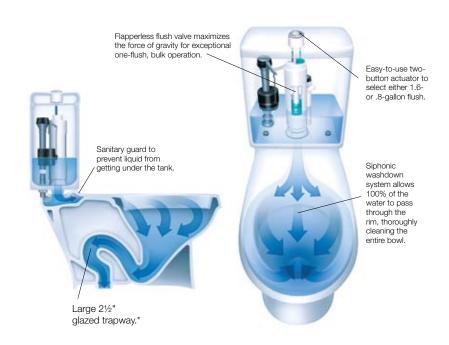

## STERLING® TOILETS WITH DUAL FORCE™ TECHNOLOGY

Dual Force technology by Sterling provides an outstanding combination of water conservation and exceptional performance. Operated by a user-friendly, two-button actuator integrated into the tank lid, STERLING toilets with Dual Force technology flush either 1.6 gallons or .8 gallon. The .8 gallon flush option, for liquid and light waste, can save a household of four up to 25,000\* gallons of water per year.

Equally impressive, the 1.6-gallon setting, assisted by the toilet's flapperless valve and large trapway, consistently removes bulk waste with just one flush, eliminating the need for wasteful, repetitive flushing. In addition, 100% of the water passes through the rim, keeping the bowl clean with its siphonic washdown system.

Two-Button Actuator
1.6 gallon, left and .8 gallon, right

Sanitary Guard

**Dual Force Tank Interior** 

The Karsten toilet excels at saving water without compromising tremendous bulk flushing capabilities. The contemporary style of Karsten makes this toilet a perfect choice for baths inspired by sleek, streamlined decorating schemes. Available in both roundfront and elongated bowls, the Karsten with Dual Force technology captures flushing innovation, water conservation and design inspiration in a single toilet.

<sup>\*</sup>Trapway changes from 2" at the outlet to  $2\frac{1}{2}$ " at its largest point to provide exceptional one-flush performance.