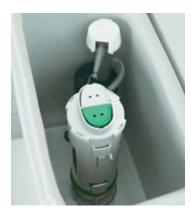

## STERLING® TOILETS WITH DUAL FORCE™ TECHNOLOGY

Dual Force technology by Sterling provides an outstanding combination of water conservation and exceptional performance. Operated by a user-friendly, two-button actuator integrated into the tank lid, STERLING toilets with Dual Force technology flush either 1.6 gallons or .8 gallon. The .8 gallon flush option, for liquid and light waste, can save a household of four up to 25,000\* gallons of water per year.

Equally impressive, the 1.6-gallon setting, assisted by the toilet's flapperless valve and large trapway, consistently removes bulk waste with just one flush, eliminating the need for wasteful, repetitive flushing. In addition, 100% of the water passes through the rim, keeping the bowl clean with its siphonic washdown system.

Two-Button Actuator
1.6 gallon, left and .8 gallon, right

Sanitary Guard

**Dual Force Tank Interior** 

The Karsten toilet excels at saving water without compromising tremendous bulk flushing capabilities. The contemporary style of Karsten makes this toilet a perfect choice for baths inspired by sleek, streamlined decorating schemes. Available in both roundfront and elongated bowls, the Karsten with Dual Force technology captures flushing innovation, water conservation and design inspiration in a single toilet.