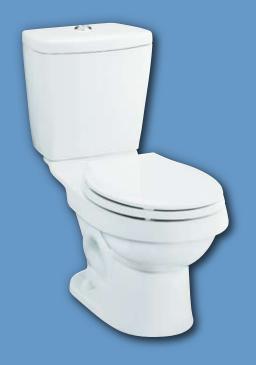

## Rockton<sub>™</sub> Toilet

The Rockton toilet with Dual Force technology delivers an unprecedented combination of water conservation and reliable performance. It also offers a great design solution for the bathroom. With a clean and understated aesthetic, the Rockton toilet by Sterling complements any bathroom décor. It is available in a choice of bowl shapes. The round-front option is perfect for a smaller bath or powder room, while the elongated bowl offers additional user comfort.