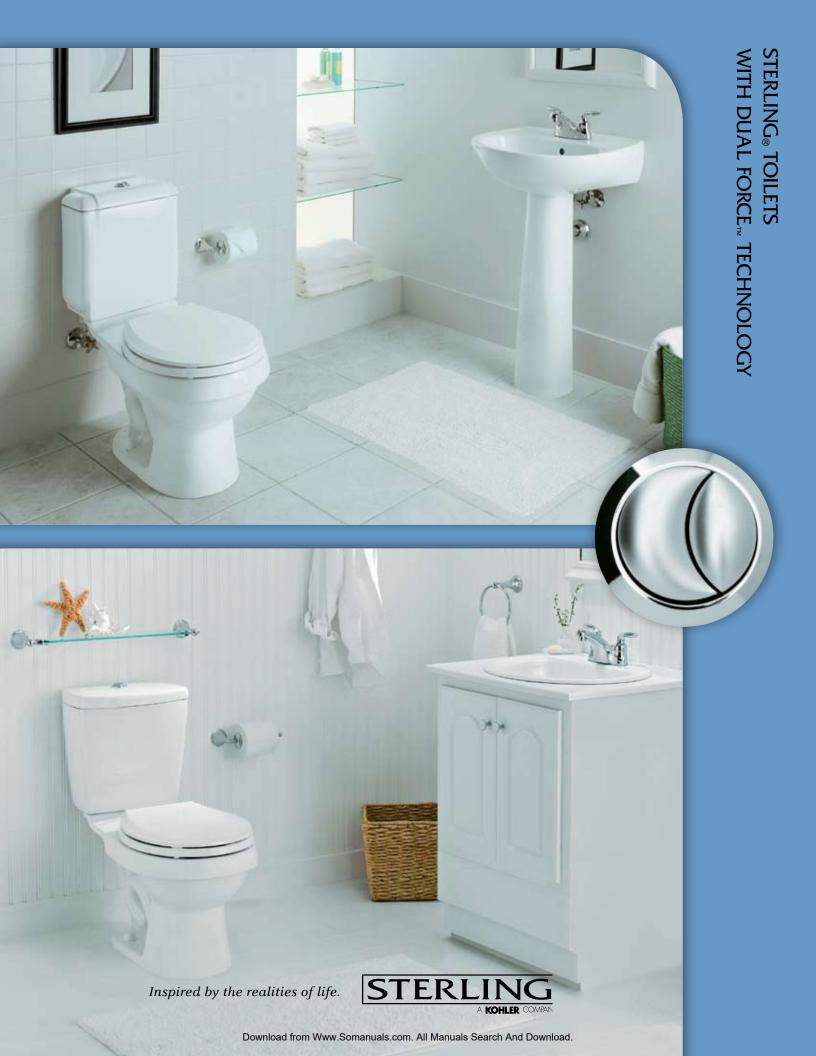

## STERLING® TOILETS WITH DUAL FORCE™ TECHNOLOGY

Dual Force technology by Sterling provides an outstanding combination of water conservation and exceptional performance. Operated by a user-friendly, two-button actuator integrated into the tank lid, STERLING toilets with Dual Force technology flush either 1.6 gallons or .8 gallon. The .8 gallon flush option, for liquid and light waste, can save a household of four up to 25,000\* gallons of water per year.

Equally impressive, the 1.6-gallon setting, assisted by the toilet's flapperless valve and large trapway, consistently removes bulk waste with just one flush, eliminating the need for wasteful, repetitive flushing. In addition, 100% of the water passes through the rim, keeping the bowl clean with its siphonic washdown system.

Two-Button Actuator
1.6 gallon, left and .8 gallon, right

Sanitary Guard

**Dual Force Tank Interior** 

The Karsten toilet excels at saving water without compromising tremendous bulk flushing capabilities. The contemporary style of Karsten makes this toilet a perfect choice for baths inspired by sleek, streamlined decorating schemes. Available in both roundfront and elongated bowls, the Karsten with Dual Force technology captures flushing innovation, water conservation and design inspiration in a single toilet.