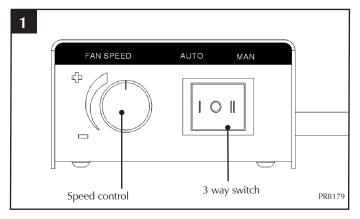

#### **OPERATING INSTRUCTIONS RIVA PLUS**

The fan is controlled by a 3 way switch on the right hand side of the cassette, diagram 1

Position 0 - Off. Fan does not operate

Position I - Automatic. The fan will switch on once the cassette reaches working temperature

Position II - Manual Override. This switches the fan on irrespective of the cassette temperature.

Speed Control - This varies the fan speed when the 3 way switch is in position I or II

This appliance has been approved by HETAS Ltd.