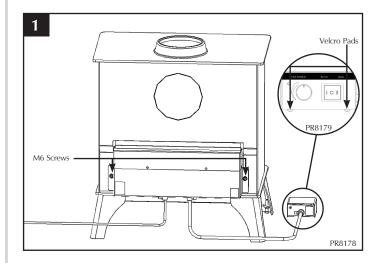

#### **INSTALLATION**

- 1.1 Position Fan kit as shown, diagram 1
  - Attach using M6 Nuts supplied
  - Secure control box in a convenient place using the self adhesive Velcro pads supplied