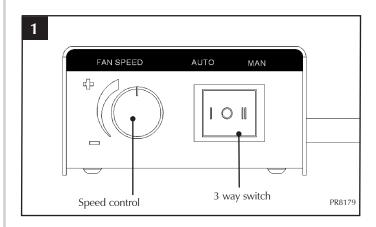

#### **OPERATING INSTRUCTIONS RIVA PLUS**

The fan is controlled by a 3 way switch on the right hand side of the cassette, diagram 1

Position 0 - Off. Fan does not operate

Position I - Automatic. The fan will switch on once the cassette reaches working temperature

Position II - Manual Override. This switches the fan on irrespective of the cassette temperature.

Speed Control - This varies the fan speed when the 3 way switch is in position I or II

This appliance has been approved by HETAS Ltd.