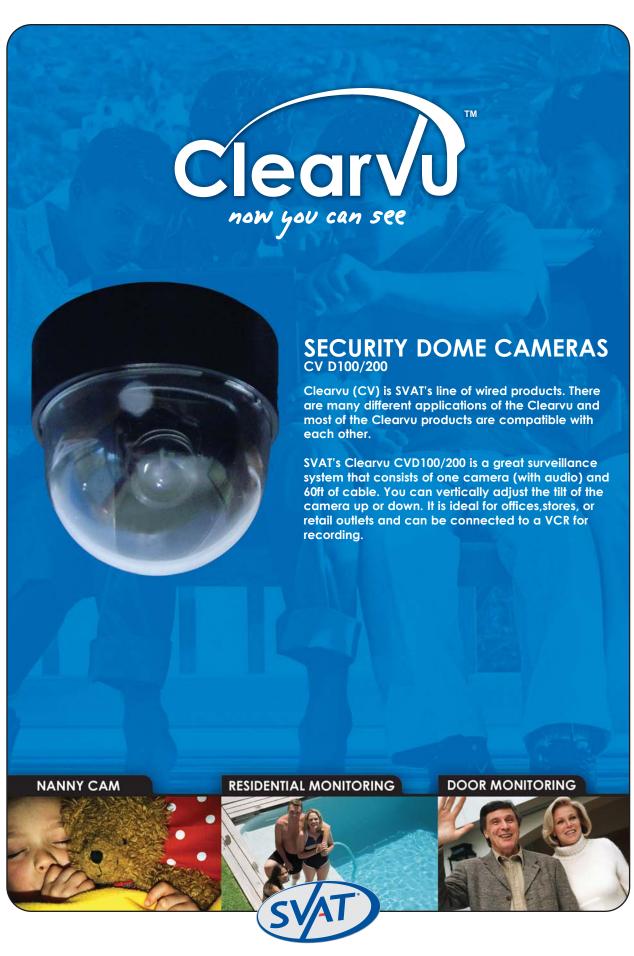

# Indoor Black & White/Colour Seurity Dome Cameras

#### **FEATURES**

- Camera can be wall or ceiling mountable.
- Colour and B/W camera can be connected to virtually any monitor.
- Hi-resolution cameras.
- Comes with 60ft of wire for greater camera placement flexibility.
- Camera has an adjustable focus lens.
- Camera can be vertically tilted( up or down )
- Full audio from the camera to the monitor.
- Comes with all necessary wiring and power adapter.
- Dome makes it hard to tell where it is aimed at.
- The camera angle is fully adjustable. Aim it virtually anywhere.