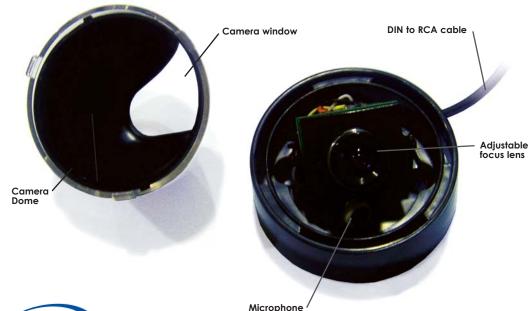

#### **EACH UNIT COMES WITH**

- One Dome Camera
- One Power Adapter
- **60ff Cable**
- **Instruction Manual**
- **Warning Stickers**
- Free Tech Support

#### **FEATURES**

- Camera can be wall or ceiling mountable.
- Colour and B/W camera can be connected to virtually any monitor.
- Hi-resolution cameras.
- Comes with 60ft of wire for greater camera placement flexibility.
- Camera has an adjustable focus lens.
- Camera can be vertically tilted( up or down )
- Full audio from the camera to the monitor.
- Comes with all necessary wiring and power adapter.
- Dome makes it hard to tell where it is aimed at.
- The camera angle is fully adjustable. Aim it virtually anywhere.

## Camera (ClearVu CVD100)

Image sensor......1/4 CMOS Resolution ......320 x 240 Pixels Power Consumption......12V DC Signal/Noise Ratio.....48 dB

### Camera (ClearVu CVD200)

Image sensor......1/4 CMOS Colour lens Signal/Noise Ratio.....48 dB

Free Manuals Download Website

http://myh66.com

http://usermanuals.us

http://www.somanuals.com

http://www.4manuals.cc