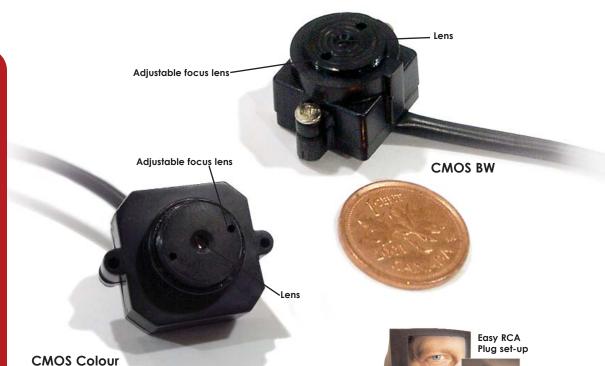

SVAT's CMOS Spy Eyes give you great images at these great prices. The CMOS BW is a black and white camera that is as small as a penny and it needs very little light to operate properly. The CMOS CO is a colour pinhole camera that is also very small and delivers great quality images.

#### CMOS BW

| Image Sensor              |
|---------------------------|
| Lens Sizef= 3.6mm         |
| S/N Ratio>48dB            |
| View Angle                |
| Resolution                |
| Min. Illumination 0.5 lux |
| Power Source              |

### CMOS CO

| Image Sensor1/3" CMOS lens |
|----------------------------|
| Lens Sizef= 6.0mm          |
| S/N Ratio>48dB             |
| View Angle                 |
| Resolution                 |
| Min. Illumination 1.5 lux  |
| Power Source               |