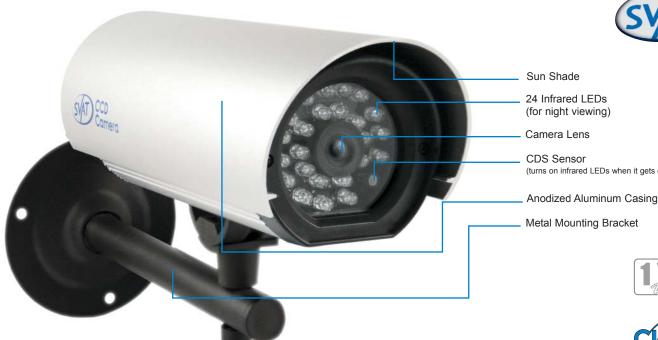

now you can see

www.svat.com

Sun Shade

24 Infrared LEDs (for night viewing)

Camera Lens

CDS Sensor (turns on infrared LEDs when it gets dark out)

Metal Mounting Bracket

# OUTDOOR CCD SECURITY CAMERA WITH NIGHT VISION

This Clearvu Pro camera is a high quality high-resolution (420 TV lines) CCD camera. The camera's stylish housing is weather resistant anodized aluminum that will not rust. This camera can be easily connected to your TV, VCR, computer or DVR through its RCA connection. The 24 infrared LEDs illuminate objects up to 45 feet away in the dark. The built-in light sensor (CDS Sensor) turns on the infrared LEDs when it gets dark out that saves on energy costs. The mounting bracket has a large range of motion so you can monitor a large perimeter.