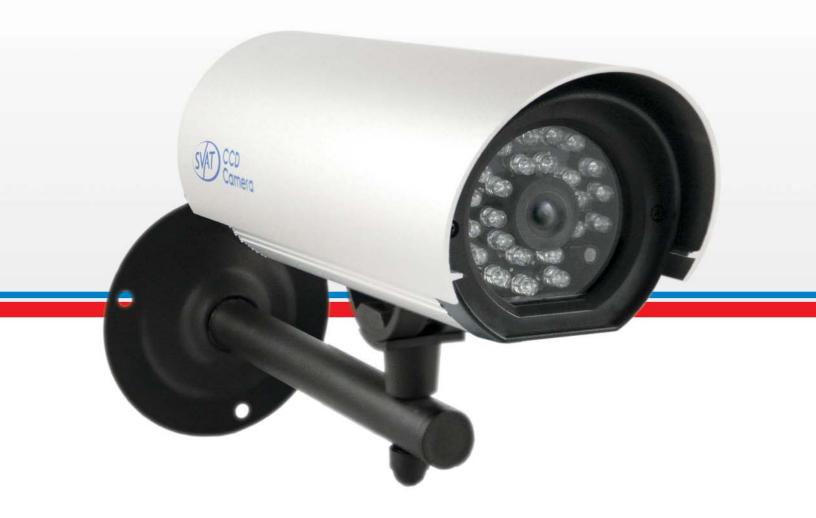

# OUTDOOR CCD SECURITY CAMERA WITH NIGHT VISION

This Clearvu Pro camera is a high quality high-resolution (420 TV lines) CCD camera. The camera's stylish housing is weather resistant anodized aluminum that will not rust. This camera can be easily connected to your TV, VCR, computer or DVR through its RCA connection. The 24 infrared LEDs illuminate objects up to 45 feet away in the dark. The built-in light sensor (CDS Sensor) turns on the infrared LEDs when it gets dark out that saves on energy costs. The mounting bracket has a large range of motion so you can monitor a large perimeter.