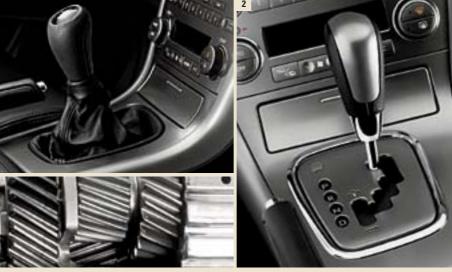

electroluminescent gauges. An array of intelligently placed controls, all conveniently located within easy reach. A performance-minded MOMO brand steering wheel with a sports car-like feel. And for effortless grand touring, an optional 5-speed automatic transmission with our advanced SPORTSHIFT manual control that delivers incredibly smooth and direct shifts.

2 Optional for the Legacy 2.5 GT and nooth-shifting 5-speed automat ansmission with SPORTSHIFT manu control features an adaptive capabil hat chooses the optimum gear bas on driving situations.

3 Most Legacy All-Wheel Drive systems use either a viscous-type o nich manages torque distribut sed on where traction is needed mo