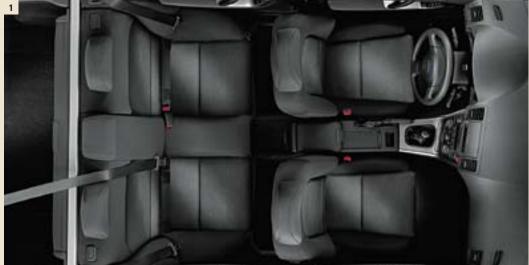

So inside, they created a driver-focused environment rich with thoughtful features. Like a dashboard with eye-catching

The well-designed interior of the Legacy 2.5 GT Limited features elegant perforated leather-trimmed upholstery.

2 Aggressively bolstered performancedesign front seats offer firm, comfortable seating yet provide maximized support while maneuvering.

3 Exclusive to Legacy 2.5 GT models, sporty electroluminescent gauges offer information at a single glance.

- Proving that functionality and luxury go hand in hand, the spacious interior of the Legacy 2.5i models comes standard with rich Tweed Flat Woven cloth. What's more, 2.5i Wagon models provide up to 66.2 cubic feet of cargo space. Room enough for all your gear.
- 2 A well-organized dashboard offers crisp, clean gauges and logically placed controls, allowing drivers to focus

As intelligently designed as it is finely crafted, the Legacy 2.5i offers a wealth of conveniences, inside and out. Such amenities include a standard security system with remote keyless entry. A center console featuring a concealed 12-volt outlet. Plus a luxurious dual-zone automatic climate control system with separate temperature controls for both driver and front passenger?