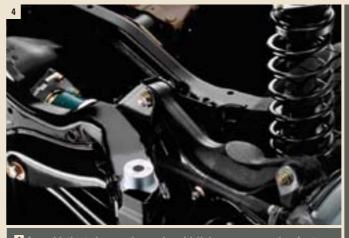

This is quite unlike some of the less sophisticated front-wheel-drive-based systems of other

4 A sophisticated, reengineered multi-link rear suspension feature ewly revised geometry. It's designed to offer greater resistance to rol

They are in turn complemented by precise, engine-speed-sensing rack-and-pinion

A redesigned front suspension and a multi-link rear suspension are engineered to provide enhanced handling and excellent maneuverability, down even the most winding of roads.

2 Steering is now even quicker, more responsive, and more precise than before, thanks to a redesigned rackand-pinion steering system with a decreased steering ratio.

4-wheel independent suspension. These components all work together in unison to provide dynamic, balanced handling across a wide variety of driving conditions.