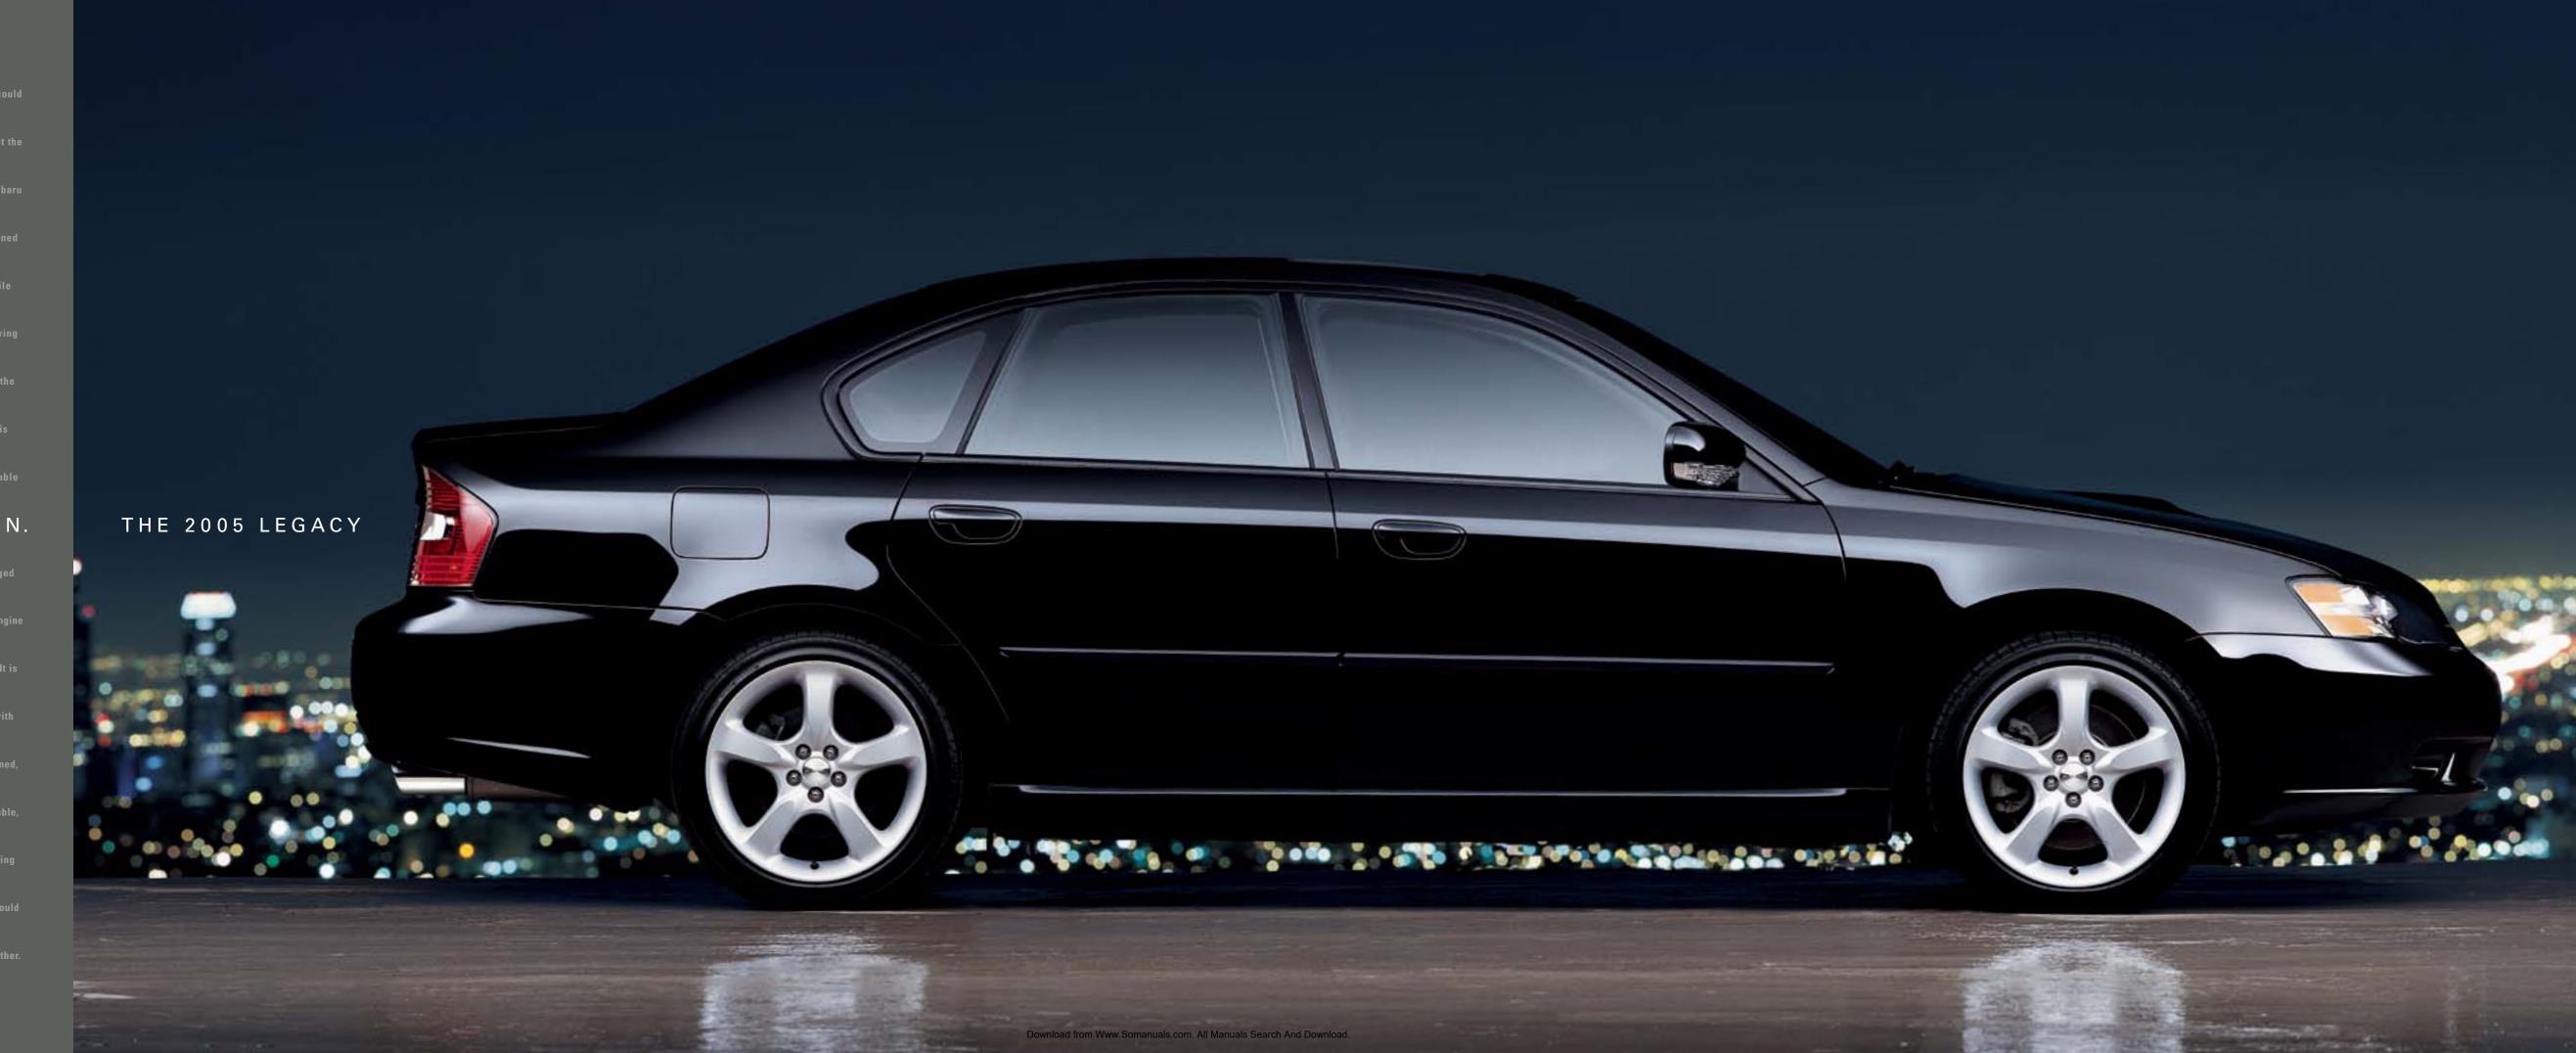

Windshield wipers de-icer<sup>2</sup>

LEGACY 2.5i. COMPROMISE IS SIMPLY NOT IN OUR VOCABULARY. CASE IN POINT, THE 2005 LEGACY 2.5i AND 2.5i LIMITED SEDANS AND WAGONS. OFFERING A UNIQUE BLEND OF UTILITY, VALUE, AND PERFORMANCE, THEY REDEFINE EXPECTATIONS IN EVERY WAY.

- Proving that functionality and luxury go hand in hand, the spacious interior of the Legacy 2.5i models comes standard with rich Tweed Flat Woven cloth. What's more, 2.5i Wagon models provide up to 66.2 cubic feet of cargo space. Room enough for all your gear.
- 2 A well-organized dashboard offers crisp, clean gauges and logically placed controls, allowing drivers to focus

As intelligently designed as it is finely crafted, the Legacy 2.5i offers a wealth of conveniences, inside and out. Such amenities include a standard security system with remote keyless entry. A center console featuring a concealed 12-volt outlet. Plus a luxurious dual-zone automatic climate control system with separate temperature controls for both driver and front passenger?