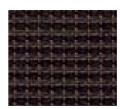

Dual-stage front air bags (SRS)<sup>2</sup>

Side curtain air bags (SRS)<sup>2</sup>

Front side-impact air bags (SRS)<sup>2</sup>

Daytime Running Lights (DRL)

LATCH system<sup>3</sup>

BECAUSE EVERYONE'S IDEA OF A PERFECT DRIVING EXPERIENCE IS UNIQUE, a wide variety of Genuine Subaru Accessories are available to make your Legacy as distinctive as you are. Crafted with the same quality, durability, fit and finish as the vehicle itself, these specially designed accessories offer a means to accentuate every aspect of your Legacy with personalized style,

- 1 Fork-mounted Bike Carrier and Front-wheel Holder: Securely holds one bike with locking 9 millimeter stainless-steel skewer and rear-wheel hold-down strap. Front-wheel holder sold separately.
- 2 Bike Attachment: Securely transports one bicycle and accommodates 1" to 3" downtubes.
- 3 Square Cross Bar Set: May be used in conjunction with roof cargo carriers, baskets, and ski, bike and kayak attachments.
- 4 Ski Attachment: Holds up to six pairs of skis or four pairs of skis and poles. May be used to carry snowboards or fishing rods.
- 5 Kayak Carrier: Attaches quickly and easily to cross bars. Carries two kayaks.
- 6 Heavy-duty Roof Cargo Basket: Mounts to cross bars and accommodates up to 100 pounds of cargo capacity. Includes mounting hardware, black cargo net with hooks and a custom fairing to help deflect wind and noise.

Rear differential protector

Cargo net (rear)

Air filtration system

Wheel locks

#### Engine-block heater

functionality and luxury. Moreover, you can accessorize with confidence as all Genuine Subaru Accessories are backed by our basic vehicle 3-year/36,000-mile warranty when installed at the time of vehicle purchase. For complete warranty details, or to learn more about the full range of available Legacy accessories, see your Subaru dealer or visit www.subaru.com.

**Battery warmer** 

Car cover (sedan and wagon)

Front-end cover (full and hood)

Security system perimeter alarm

- 1 MOMO Shift Knob: Satin-machined aluminum shift knob with perforated leather accents lends a stylish look of performance to 2.5 GT models. Available for 5-speed manual or automatic transmission.
- 2 STI Pedal Pad Set: Brushed stainless steel with cherryred rubber grips, embossed with the STI logo. For 2.5 GT models with manual transmission.
- 3 STI Pedal Pad Set: Brushed stainless steel with cherryred rubber grips, embossed with the STI logo. For 2.5 GT models with automatic transmission.
- 4 Auto-dimming Mirror Compass: Includes electronic compass. Mirror darkens when headlights are detected from rear of vehicle.
- 5 STI Short-throw Shifter: Significantly reduces shiftthrow lengths for crisper shifts and sportier driving.
- 6 Sub-woofer Amplifier: Delivers rich, deep bass you not only hear but feel.
- Center Armrest Extension: Raises up and forward for additional comfort when driving.
- STI Side Sill Plates: Replaces existing sill plates on 2.5 GT models with the performance look of STI.
- **9** All-weather Mats: Custom-fitted, heavy-gauge protective mats.
- 10 Cargo Net: Rear of Rear Seat (1) and Sides (2): Helps
- 11 Rear Cargo Tray/Mat: Tough durable mat helps protect wagon cargo area.