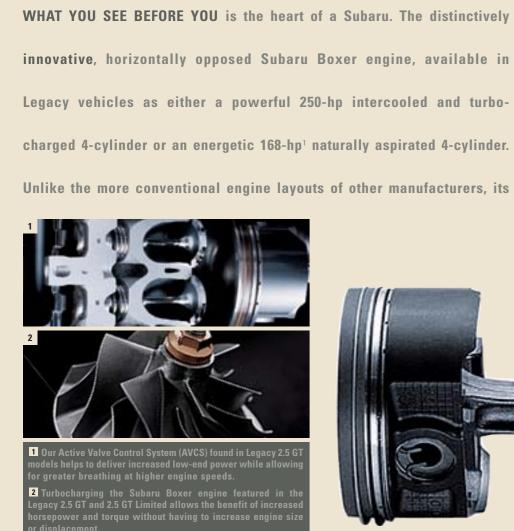

**Dual outlet exhaust** 

Integrated rear spoiler<sup>1</sup>

Mirrors with integrated turn signals

Projector beam fog lights

WHEN SUBARU ENGINEERS DESIGNED the 2005 Legacy 2.5 GT and 2.5 GT Limited Sedans and Wagons, they had a single goal in mind. To deliver a world-class driving experience that would exhilarate even the most dedicated of enthusiasts.

Heated power front seats<sup>2</sup>

Security system

Leather-trimmed upholstery<sup>2</sup>

Trip computer

Under-floor storage tray<sup>1</sup>

configuration results in a powerplant that is compact, lightweight and extraordinarily well-balanced. Now equipped with Electronic Throttle-Control (ETC) drive-by-wire technology for more accurate and precise response, the Subaru Boxer engine delivers outstanding power and performance.

- 4 Aluminum-alloy block and cylinder heads help to reduce weight, thereby improving overall vehicle balance withou sacrificing strength or durability.

FOR OVER 30 YEARS, the Subaru name has been synonymous with All-Wheel Drive (AWD).