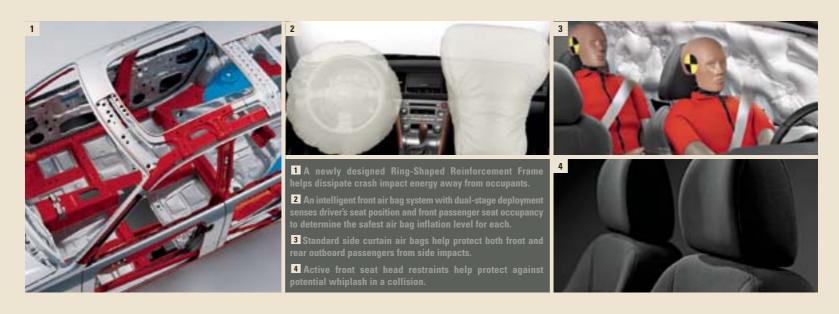

Seatbelt pre-tensioners and force limiters

Collapsible steering column

Safety brake pedal

Side-impact door beams

THE SUBARU DRIVING EXPERIENCE EVOKES MANY EMOTIONS. Confidence should always be one of them. Which is why every Subaru is engineered according to the principles of "Active Driving/Active Safety." Proactive safety components such as full-time Symmetrical AWD and 4-wheel anti-lock disc brakes (ABS) with Electronic Brake-force Distribution (EBD) provide

the driver with outstanding vehicle control during evasive maneuvering. And when the unexpected becomes the unavoidable, a cocoon of passive safety features, including a Ring-Shaped Reinforcement Frame with enhanced side-impact protection, front and rear crumple zones, side curtain air bags and more, work together to help keep all occupants safe and sound.

Dual-stage front air bags (SRS)<sup>2</sup>

Side curtain air bags (SRS)<sup>2</sup>

Front side-impact air bags (SRS)<sup>2</sup>

Daytime Running Lights (DRL)

LATCH system<sup>3</sup>

BECAUSE EVERYONE'S IDEA OF A PERFECT DRIVING EXPERIENCE IS UNIQUE, a wide variety of Genuine Subaru Accessories are available to make your Legacy as distinctive as you are. Crafted with the same quality, durability, fit and finish as the vehicle itself, these specially designed accessories offer a means to accentuate every aspect of your Legacy with personalized style,