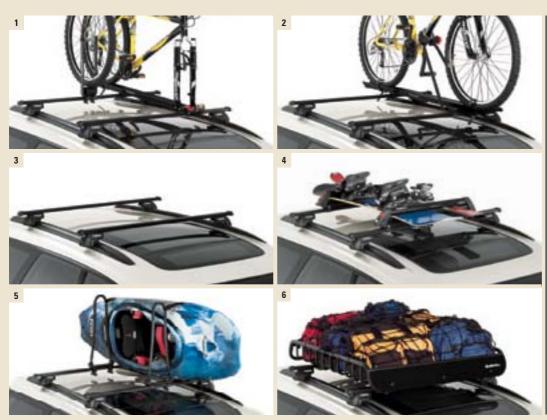

- 1 Fork-mounted Bike Carrier and Front-wheel Holder: Securely holds one bike with locking 9 millimeter stainless-steel skewer and rear-wheel hold-down strap. Front-wheel holder sold separately.
- 2 Bike Attachment: Securely transports one bicycle and accommodates 1" to 3" downtubes.
- 3 Square Cross Bar Set: May be used in conjunction with roof cargo carriers, baskets, and ski, bike and kayak attachments.
- 4 Ski Attachment: Holds up to six pairs of skis or four pairs of skis and poles. May be used to carry snowboards or fishing rods.
- 5 Kayak Carrier: Attaches quickly and easily to cross bars. Carries two kayaks.
- 6 Heavy-duty Roof Cargo Basket: Mounts to cross bars and accommodates up to 100 pounds of cargo capacity. Includes mounting hardware, black cargo net with hooks and a custom fairing to help deflect wind and noise.