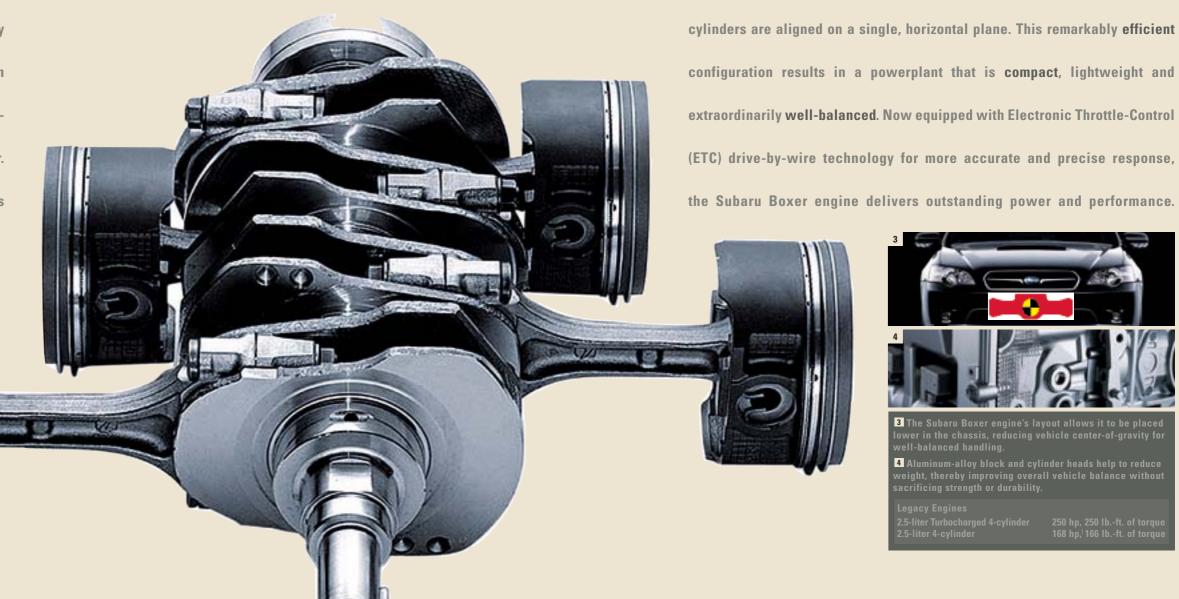

Heated power front seats<sup>2</sup>

Security system

Leather-trimmed upholstery<sup>2</sup>

Trip computer

Under-floor storage tray<sup>1</sup>

configuration results in a powerplant that is compact, lightweight and extraordinarily well-balanced. Now equipped with Electronic Throttle-Control (ETC) drive-by-wire technology for more accurate and precise response, the Subaru Boxer engine delivers outstanding power and performance.

- 4 Aluminum-alloy block and cylinder heads help to reduce weight, thereby improving overall vehicle balance withou sacrificing strength or durability.

FOR OVER 30 YEARS, the Subaru name has been synonymous with All-Wheel Drive (AWD).