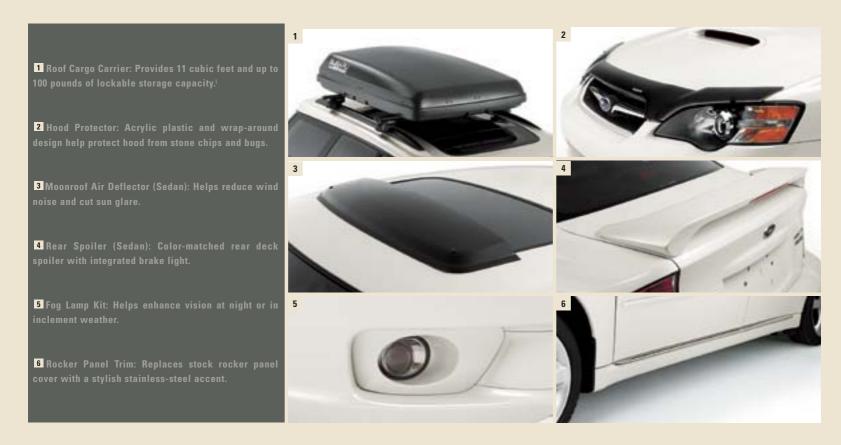

- 1 Fork-mounted Bike Carrier and Front-wheel Holder: Securely holds one bike with locking 9 millimeter stainless-steel skewer and rear-wheel hold-down strap. Front-wheel holder sold separately.
- 2 Bike Attachment: Securely transports one bicycle and accommodates 1" to 3" downtubes.
- 3 Square Cross Bar Set: May be used in conjunction with roof cargo carriers, baskets, and ski, bike and kayak attachments.
- 4 Ski Attachment: Holds up to six pairs of skis or four pairs of skis and poles. May be used to carry snowboards or fishing rods.
- 5 Kayak Carrier: Attaches quickly and easily to cross bars. Carries two kayaks.
- 6 Heavy-duty Roof Cargo Basket: Mounts to cross bars and accommodates up to 100 pounds of cargo capacity. Includes mounting hardware, black cargo net with hooks and a custom fairing to help deflect wind and noise.

Rear differential protector

Cargo net (rear)

Air filtration system

Wheel locks

#### Engine-block heater

functionality and luxury. Moreover, you can accessorize with confidence as all Genuine Subaru Accessories are backed by our basic vehicle 3-year/36,000-mile warranty when installed at the time of vehicle purchase. For complete warranty details, or to learn more about the full range of available Legacy accessories, see your Subaru dealer or visit www.subaru.com.