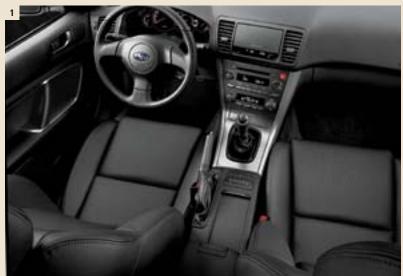

So inside, they created a driver-focused environment rich with thoughtful features. Like a dashboard with eye-catching

The well-designed interior of the Legacy 2.5 GT Limited features elegant perforated leather-trimmed upholstery.

electroluminescent gauges. An array of intelligently placed controls, all conveniently located within easy reach. A performance-minded MOMO brand steering wheel with a sports car-like feel. And for effortless grand touring, an optional 5-speed automatic transmission with our advanced SPORTSHIFT manual control that delivers incredibly smooth and direct shifts.