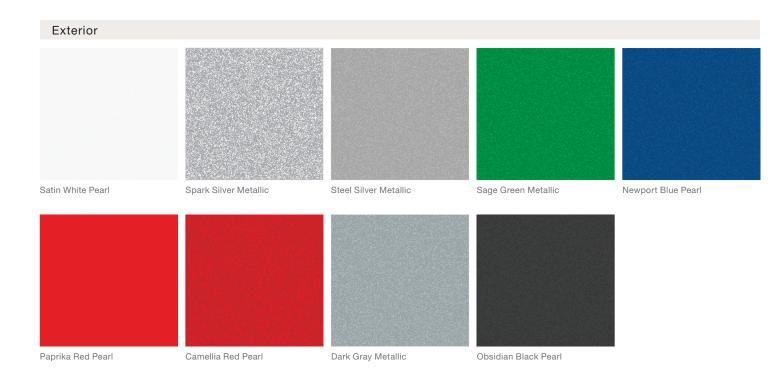

# Paint

## Forester Color Combinations

| PAINT                 | 2.5X and 2.5X Premium | 2.5XT Premium | 2.5X Limited and 2.5XT Limited |
|-----------------------|-----------------------|---------------|--------------------------------|
| Satin White Pearl     | APC                   | PDC           | PL                             |
| Spark Silver Metallic | ABC                   | BDC           | BL                             |
| Steel Silver Metallic | APC                   | PDC           | PL                             |
| Sage Green Metallic   | APC                   | PDC           | PL                             |
| Newport Blue Pearl    | APC                   | PDC           | PL                             |
| Paprika Red Pearl     | ABC                   | BDC           | BL                             |
| Camellia Red Pearl    | APC                   | PDC           | PL                             |
| Dark Gray Metallic    | APC                   | PDC           | PL                             |
| Obsidian Black Pearl  | ABC                   | BDC           | BL                             |