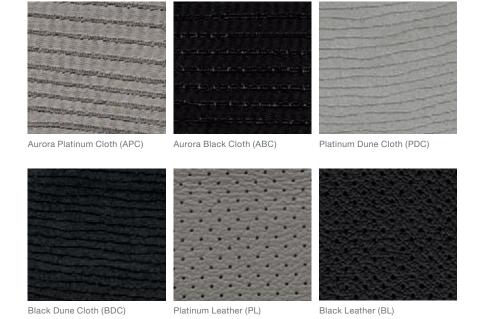

### Upholstery

## Forester Color Combinations

| PAINT                 | 2.5X and 2.5X Premium | 2.5XT Premium | 2.5X Limited and 2.5XT Limited |
|-----------------------|-----------------------|---------------|--------------------------------|
| Satin White Pearl     | APC                   | PDC           | PL                             |
| Spark Silver Metallic | ABC                   | BDC           | BL                             |
| Steel Silver Metallic | APC                   | PDC           | PL                             |
| Sage Green Metallic   | APC                   | PDC           | PL                             |
| Newport Blue Pearl    | APC                   | PDC           | PL                             |
| Paprika Red Pearl     | ABC                   | BDC           | BL                             |
| Camellia Red Pearl    | APC                   | PDC           | PL                             |
| Dark Gray Metallic    | APC                   | PDC           | PL                             |
| Obsidian Black Pearl  | ABC                   | BDC           | BL                             |