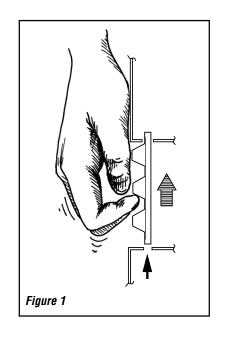

## **GRILLE TRIM KIT INSTALLATION INSTRUCTIONS**

**Step 1.** Remove fireplace grille assemblies by lifting up and out of holes on frame. Then pull from bottom out towards you. (*Figures 1 and 2*).

Note: Lift grille near outer support rods to fully clear holes.