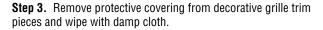

**Step 2.** Insert grille trim onto grille and bend tabs over and around until fully secured (*See Figure 3*). Bend tabs utilizing the flat end of a screw driver or pliers.

**Step 4.** Replace grills by aligning top ends of rods to upper set of holes on corresponding frames. Swing grilles towards frame in the same manner as they were removed and allow rod bottoms to fall into bottom holes until fully secured. Make sure all rods are completely inside holes.