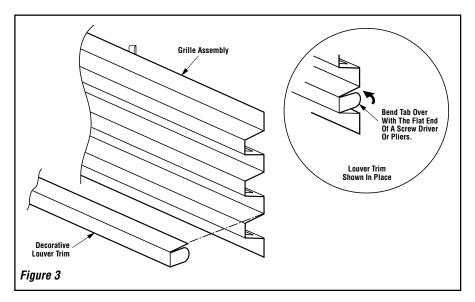

## **GRILLE TRIM KIT INSTALLATION INSTRUCTIONS**

**Step 1.** Remove fireplace grille assemblies by lifting up and out of holes on frame. Then pull from bottom out towards you. (*Figures 1 and 2*).

Note: Lift grille near outer support rods to fully clear holes.