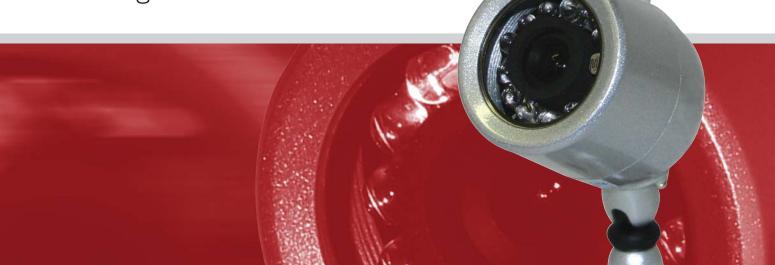

# Night Hawk

Extra Wireless Outdoor Camera

with Night Vision

- Quality color surveillance suitable for home, office and retail security
- DIY no cable installation required, includes choice of 9V battery or power adapter
- Professional quality image
- Infra-red LEDs for night vision
- Switchable to 4-channels to avoid interference
- 2.4GHz wireless transmission to receiver (sold separately)
- Signal range of 100m/330ft\*
- No receiver included

## Night Hawk Extra Wireless Outdoor Camera

## with Night Vision

Create your own security solution:

- Add to the Swann Night Hawk Wireless Outdoor Camera (SW-P-WOC) or MicroCam II (SW-P-MC2/A) for a DIY wireless surveillance solution with no cabling required
- Ideal addition to an existing wireless security solution