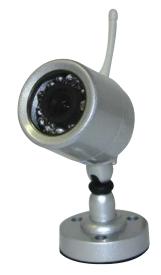

# Night Hawk

Extra Wireless Outdoor Camera

with Night Vision

- Quality color surveillance suitable for home, office and retail security
- DIY no cable installation required, includes choice of 9V battery or power adapter
- Professional quality image
- Infra-red LEDs for night vision
- Switchable to 4-channels to avoid interference
- 2.4GHz wireless transmission to receiver (sold separately)
- Signal range of 100m/330ft\*
- No receiver included

#### **Package Contents**

2.4GHz Night Hawk Color Camera

I x Power Adapter
I x 9V battery
Quickstart Manual

\*Actual transmission range may vary according to location,

interference & building construction.