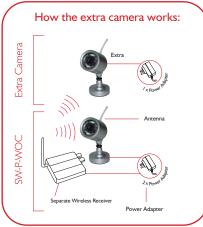

## with Night Vision

Create your own security solution:

- Add to the Swann Night Hawk Wireless Outdoor Camera (SW-P-WOC) or MicroCam II (SW-P-MC2/A) for a DIY wireless surveillance solution with no cabling required
- Ideal addition to an existing wireless security solution

Place the camera anywhere within reception range up to 100m/330ft\*

- Under the eaves around the house
- Monitor the pool, yard, entrances, garage and driveway
- Protect your business, store or warehouse