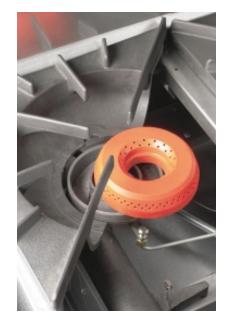

Heavy, extra-thick full door construction stands up to daily hard use.

Two-piece, porcelaincoated, lift-off burner heads clean up easily, help maintain cooking efficiency.

Porcelain-coated, deep aeration bowls direct heat upward so heat remains under the pan and the product.

Individual pilots enhance safety, compared to flash tubes that can clog.

Heavy-duty, flat grates allow pots to slide easily from burner to burner

Baffled oven deck directs heat across the entire deck surface, providing even heat distribution and more capacity in the oven for high-volume cooking.