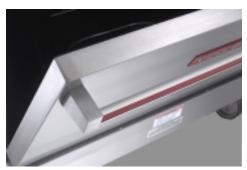

Heavy, extra-thick full door construction stands up to daily hard use.

Two-piece, porcelaincoated, lift-off burner heads clean up easily, help maintain cooking efficiency.

Porcelain-coated, deep aeration bowls direct heat upward so heat remains under the pan and the product.