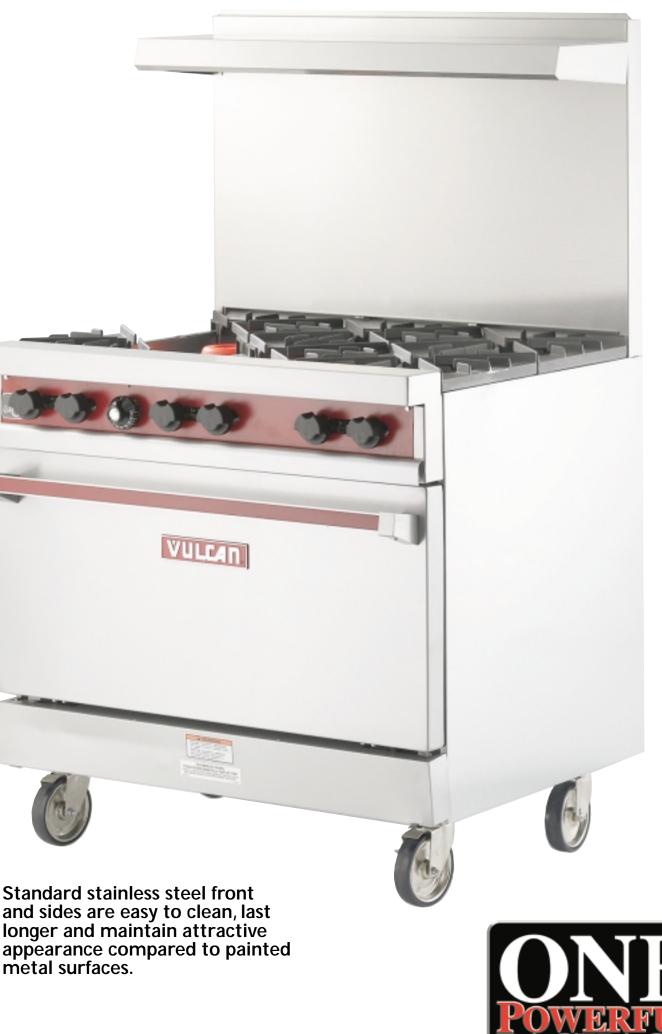

## Restaurant Range

The ultimate in versatility, plus easy operation, durable construction and quick cleanup so your kitchen runs efficiently and productively.

Full-width crumb tray catches minor spills and makes for easier clean-up.