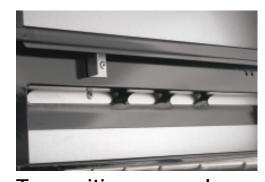

Two-position oven rack quides feature built-in baffles to enhance natural convection of heat resulting in increased heat distribution.

All metal parts are coated on every side for longer life and easy cleaning.