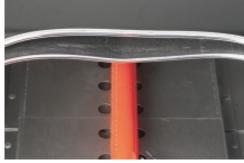

## Restaurant Range

The ultimate in versatility, plus easy operation, durable construction and quick cleanup so your kitchen runs efficiently and productively.

Full-width crumb tray catches minor spills and makes for easier clean-up.

Heavy, extra-thick full door construction stands up to daily hard use.

Two-piece, porcelaincoated, lift-off burner heads clean up easily, help maintain cooking efficiency.

Porcelain-coated, deep aeration bowls direct heat upward so heat remains under the pan and the product.