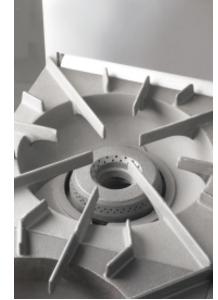

Individual pilots enhance safety, compared to flash tubes that can clog.

Heavy-duty, flat grates allow pots to slide easily from burner to burner

Baffled oven deck directs heat across the entire deck surface, providing even heat distribution and more capacity in the oven for high-volume cooking.