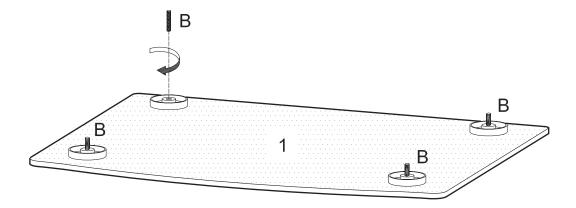

#### Step 1

Carefully lay glass top (1) upside down on a soft surface. Screw short rods (B) into the metal plates of glass top (1).