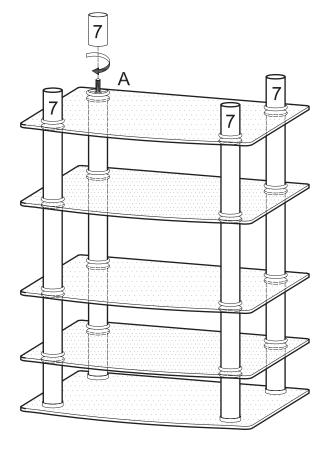

#### Step 17

Carefully lay glass shelf (2) in place using long rods (A) as guides. Place decorative rings (C) over long rods (A).

Step 18

Screw cylinders (7) onto long rods (A). Note that cylinders (7) will fit snuggly inside the decorative rings placed in the previous step.