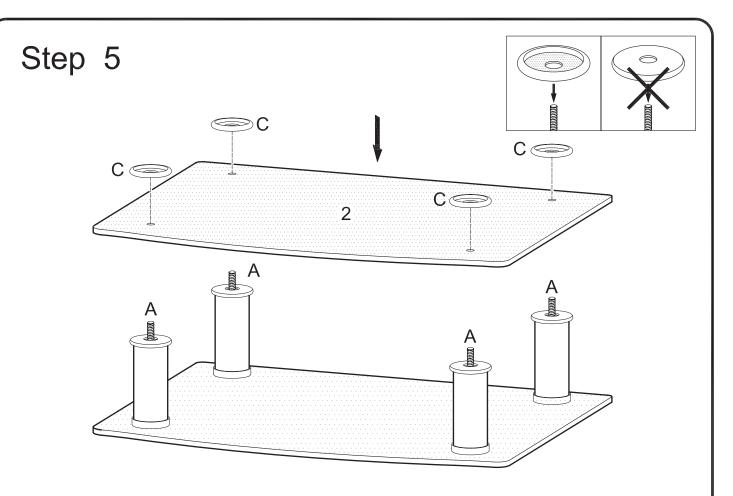

### Step 3

Screw long rods (A) into cylinders (6).

Snap decorative rings (C) onto cylinders (6).

Carefully lay glass shelf (2) in place using long rods (A) as guides. Place decorative rings (C) over long rods (A).

Screw cylinders (5) onto long rods (A). Note that cylinders (5) will fit snuggly inside the decorative rings placed in the previous step.

Carefully lay glass shelf (2) in place using long rods (A) as guides. Place decorative rings (C) over long rods (A).