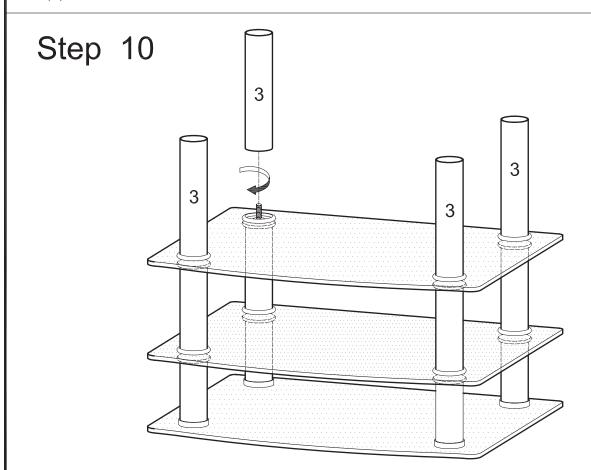

Screw cylinders (3) onto long rods (A). Note that cylinders (3) will fit snuggly inside the decorative rings placed in the previous step.

Screw long rods (A) into cylinders (3).

Carefully lay glass shelf (2) in place using long rods (A) as guides. Place decorative rings (C) over long rods (A).