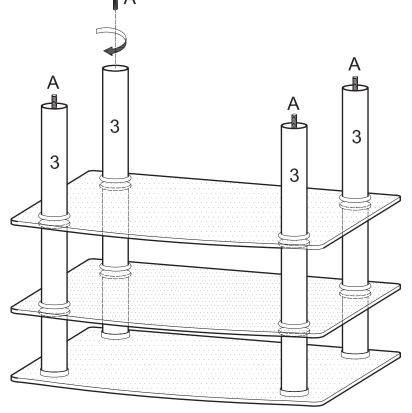

### Step 3

Screw long rods (A) into cylinders (6).

Snap decorative rings (C) onto cylinders (6).

Carefully lay glass shelf (2) in place using long rods (A) as guides. Place decorative rings (C) over long rods (A).

Screw cylinders (5) onto long rods (A). Note that cylinders (5) will fit snuggly inside the decorative rings placed in the previous step.

Carefully lay glass shelf (2) in place using long rods (A) as guides. Place decorative rings (C) over long rods (A).

Screw cylinders (3) onto long rods (A). Note that cylinders (3) will fit snuggly inside the decorative rings placed in the previous step.

Screw long rods (A) into cylinders (3).

Carefully lay glass shelf (2) in place using long rods (A) as guides. Place decorative rings (C) over long rods (A).