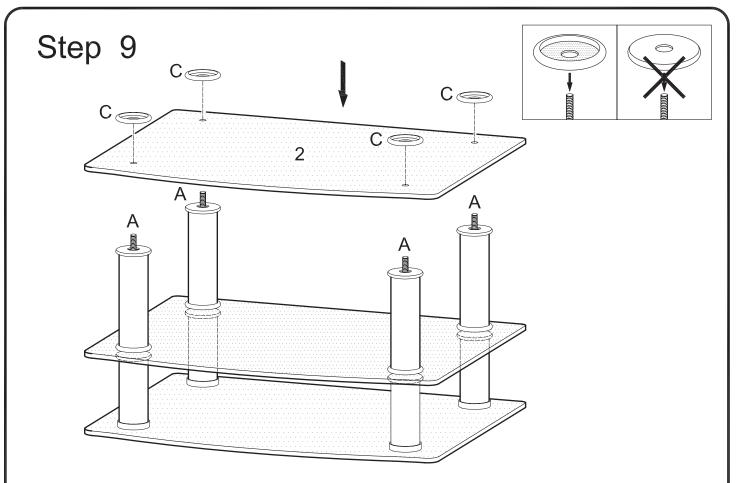

Screw cylinders (5) onto long rods (A). Note that cylinders (5) will fit snuggly inside the decorative rings placed in the previous step.

Carefully lay glass shelf (2) in place using long rods (A) as guides. Place decorative rings (C) over long rods (A).

Screw cylinders (3) onto long rods (A). Note that cylinders (3) will fit snuggly inside the decorative rings placed in the previous step.

Screw long rods (A) into cylinders (3).

Carefully lay glass shelf (2) in place using long rods (A) as guides. Place decorative rings (C) over long rods (A).