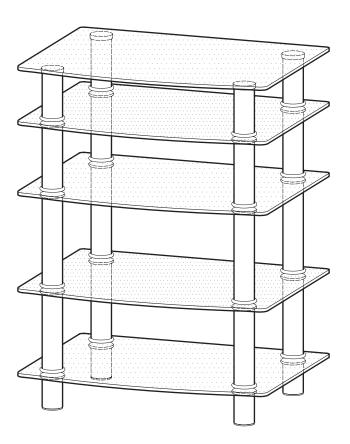

#### Step 1

Carefully lay glass top (1) upside down on a soft surface. Screw short rods (B) into the metal plates of glass top (1).

#### Step 2

Screw cylinders (6) onto short rods (B).

### Step 3

Screw long rods (A) into cylinders (6).

Snap decorative rings (C) onto cylinders (6).

Carefully lay glass shelf (2) in place using long rods (A) as guides. Place decorative rings (C) over long rods (A).

Screw cylinders (5) onto long rods (A). Note that cylinders (5) will fit snuggly inside the decorative rings placed in the previous step.

Carefully lay glass shelf (2) in place using long rods (A) as guides. Place decorative rings (C) over long rods (A).

Screw cylinders (3) onto long rods (A). Note that cylinders (3) will fit snuggly inside the decorative rings placed in the previous step.

Screw long rods (A) into cylinders (3).

Carefully lay glass shelf (2) in place using long rods (A) as guides. Place decorative rings (C) over long rods (A).

#### Step 14

Screw cylinders (4) onto long rods (A). Note that cylinders (4) will fit snuggly inside the decorative rings placed in the previous step.

Screw long rods (A) into cylinders (4).

Step 16

Snap decorative rings (C) onto cylinders (4).

#### Step 17

Carefully lay glass shelf (2) in place using long rods (A) as guides. Place decorative rings (C) over long rods (A).

Step 18

Screw cylinders (7) onto long rods (A). Note that cylinders (7) will fit snuggly inside the decorative rings placed in the previous step.

Insert caps (D) into cylinders (7). Note that caps (D) may come pre-inserted into cylinders (7).

Step 20

Final Assembly

Free Manuals Download Website

http://myh66.com

http://usermanuals.us

http://www.somanuals.com