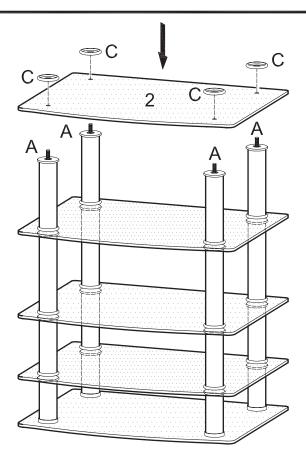

### Step 3

Screw long rods (A) into cylinders (6).

Snap decorative rings (C) onto cylinders (6).

Carefully lay glass shelf (2) in place using long rods (A) as guides. Place decorative rings (C) over long rods (A).

Screw cylinders (5) onto long rods (A). Note that cylinders (5) will fit snuggly inside the decorative rings placed in the previous step.

Carefully lay glass shelf (2) in place using long rods (A) as guides. Place decorative rings (C) over long rods (A).

Screw cylinders (3) onto long rods (A). Note that cylinders (3) will fit snuggly inside the decorative rings placed in the previous step.

Screw long rods (A) into cylinders (3).

Carefully lay glass shelf (2) in place using long rods (A) as guides. Place decorative rings (C) over long rods (A).