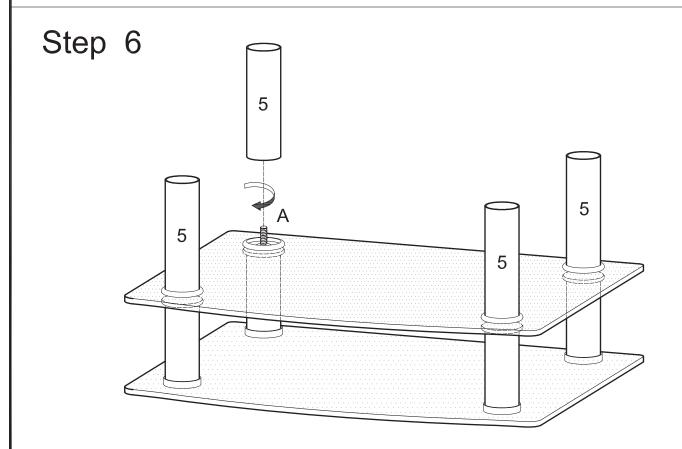

Screw cylinders (5) onto long rods (A). Note that cylinders (5) will fit snuggly inside the decorative rings placed in the previous step.

Carefully lay glass shelf (2) in place using long rods (A) as guides. Place decorative rings (C) over long rods (A).