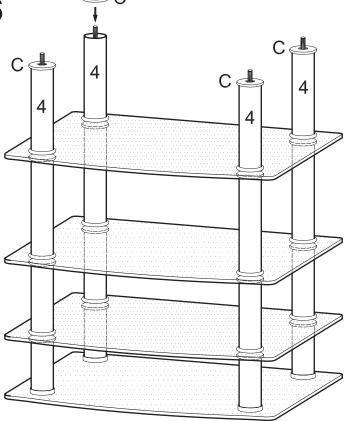

#### Step 14

Screw cylinders (4) onto long rods (A). Note that cylinders (4) will fit snuggly inside the decorative rings placed in the previous step.

Screw long rods (A) into cylinders (4).

Step 16

Snap decorative rings (C) onto cylinders (4).