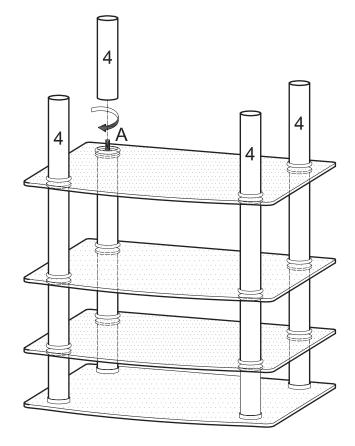

#### Step 14

Screw cylinders (4) onto long rods (A). Note that cylinders (4) will fit snuggly inside the decorative rings placed in the previous step.

Screw long rods (A) into cylinders (4).

Step 16

Snap decorative rings (C) onto cylinders (4).