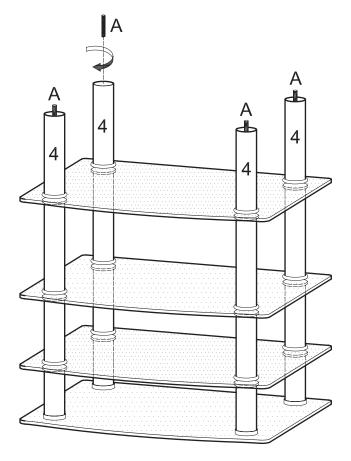

#### Step 14

Screw cylinders (4) onto long rods (A). Note that cylinders (4) will fit snuggly inside the decorative rings placed in the previous step.

Screw long rods (A) into cylinders (4).

Step 16

Snap decorative rings (C) onto cylinders (4).