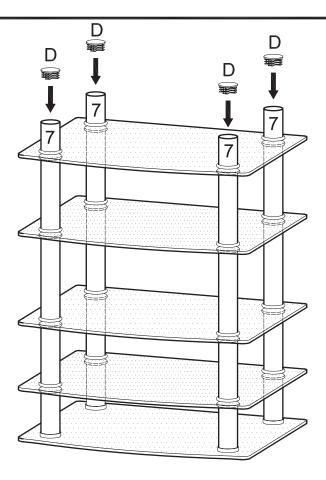

Insert caps (D) into cylinders (7). Note that caps (D) may come pre-inserted into cylinders (7).

Step 20

Final Assembly

Free Manuals Download Website

http://myh66.com

http://usermanuals.us

http://www.somanuals.com