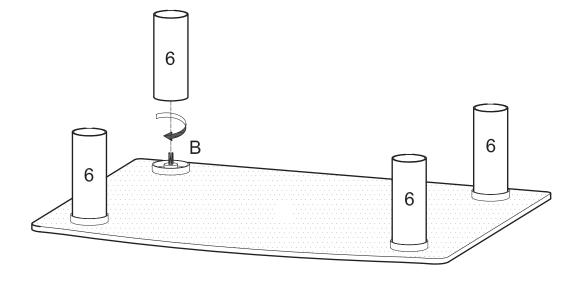

## furniture company

Item #: V35CMP
Assembly Instructions



For our most current instructions, to request missing, lost or broken parts, or for any other Customer Service issues, please visit our website at **www.walkeredison.com** or call us at 877-207-5906.

Revised 11/2010

# Parts List

#### **Hardware List**



The hardware quantities listed above are required for proper assembly.

Some extra hardware may also have been included.

#### Step 1



Carefully lay glass top (1) upside down on a soft surface. Screw short rods (B) into the metal plates of glass top (1).

#### Step 2



Screw cylinders (6) onto short rods (B).

### Step 3



Screw long rods (A) into cylinders (6).





Snap decorative rings (C) onto cylinders (6).



Carefully lay glass shelf (2) in place using long rods (A) as guides. Place decorative rings (C) over long rods (A).



Screw cylinders (5) onto long rods (A). Note that cylinders (5) will fit snuggly inside the decorative rings placed in the previous step.







Carefully lay glass shelf (2) in place using long rods (A) as guides. Place decorative rings (C) over long rods (A).



Screw cylinders (3) onto long rods (A). Note that cylinders (3) will fit snuggly inside the decorative rings placed in the previous step.





Screw long rods (A) into cylinders (3).









Carefully lay glass shelf (2) in place using long rods (A) as guides. P