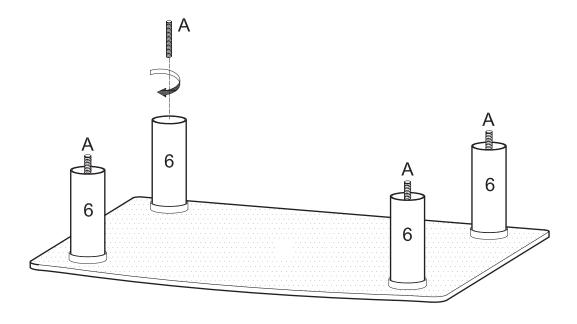

### Step 3

Screw long rods (A) into cylinders (6).

Snap decorative rings (C) onto cylinders (6).

Carefully lay glass shelf (2) in place using long rods (A) as guides. Place decorative rings (C) over long rods (A).