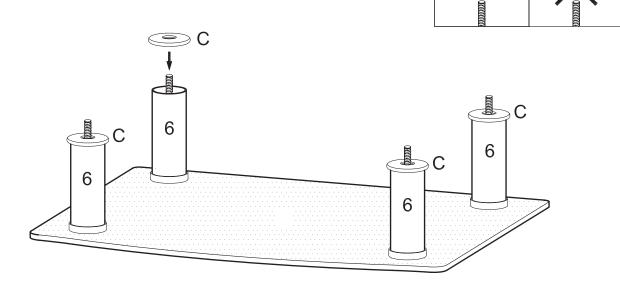

### Step 3

Screw long rods (A) into cylinders (6).

Snap decorative rings (C) onto cylinders (6).

Carefully lay glass shelf (2) in place using long rods (A) as guides. Place decorative rings (C) over long rods (A).