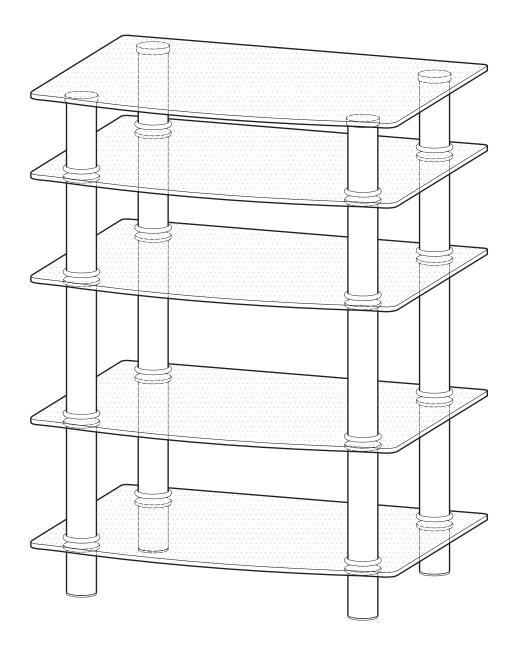

## furniture company

Item #: V35CMP
Assembly Instructions

For our most current instructions, to request missing, lost or broken parts, or for any other Customer Service issues, please visit our website at **www.walkeredison.com** or call us at 877-207-5906.