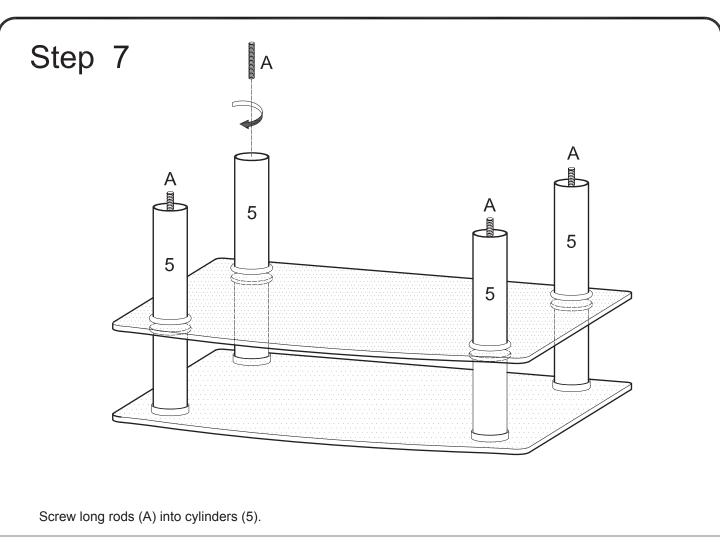

Screw cylinders (5) onto long rods (A). Note that cylinders (5) will fit snuggly inside the decorative rings placed in the previous step.

Carefully lay glass shelf (2) in place using long rods (A) as guides. Place decorative rings (C) over long rods (A).