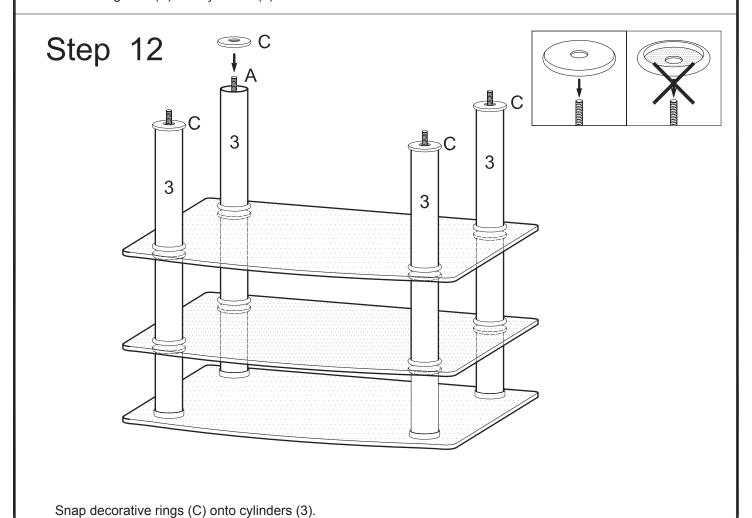

Screw cylinders (3) onto long rods (A). Note that cylinders (3) will fit snuggly inside the decorative rings placed in the previous step.

Screw long rods (A) into cylinders (3).

Carefully lay glass shelf (2) in place using long rods (A) as guides. Place decorative rings (C) over long rods (A).