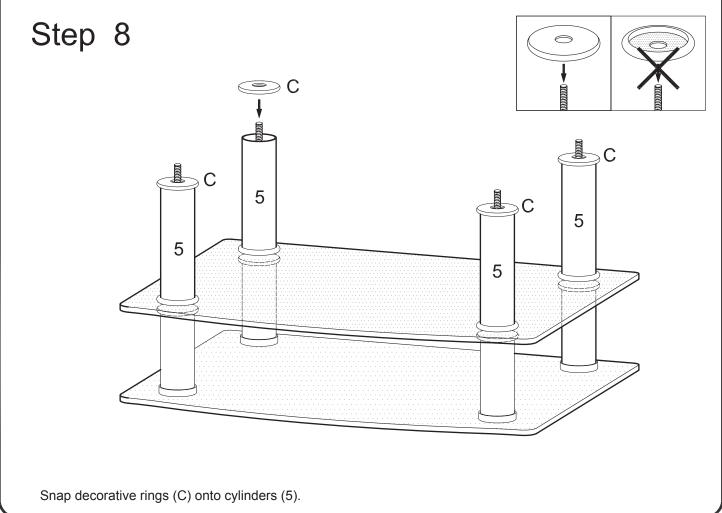

### Step 3

Screw long rods (A) into cylinders (6).

Snap decorative rings (C) onto cylinders (6).

Carefully lay glass shelf (2) in place using long rods (A) as guides. Place decorative rings (C) over long rods (A).

Screw cylinders (5) onto long rods (A). Note that cylinders (5) will fit snuggly inside the decorative rings placed in the previous step.

Carefully lay glass shelf (2) in place using long rods (A) as guides. Place decorative rings (C) over long rods (A).