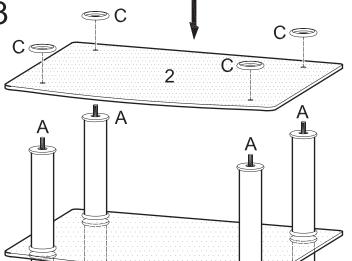

Screw cylinders (3) onto long rods (A). Note that cylinders (3) will fit snuggly inside the decorative rings placed in the previous step.

Screw long rods (A) into cylinders (3).

Carefully lay glass shelf (2) in place using long rods (A) as guides. Place decorative rings (C) over long rods (A).