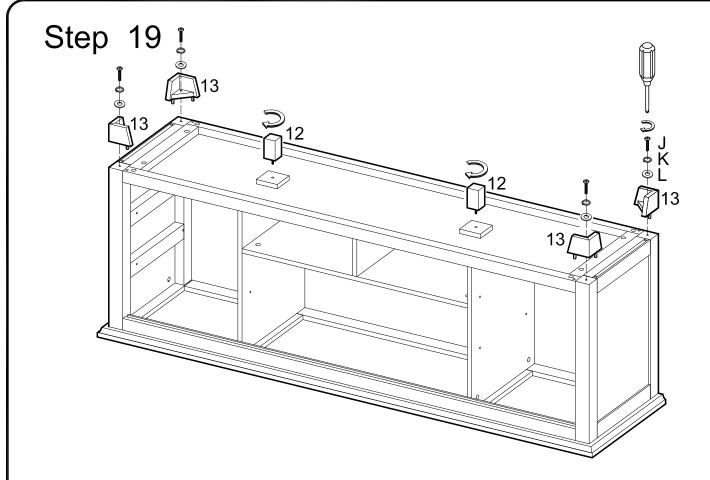

Attach legs (13) to bottom panels (3,4) using bolts (J), spring washers (K) and washers (L) as guides. Screw support legs (12) into bottom panel (11).

Cover all visible cam locks with stickers (P) as desired.