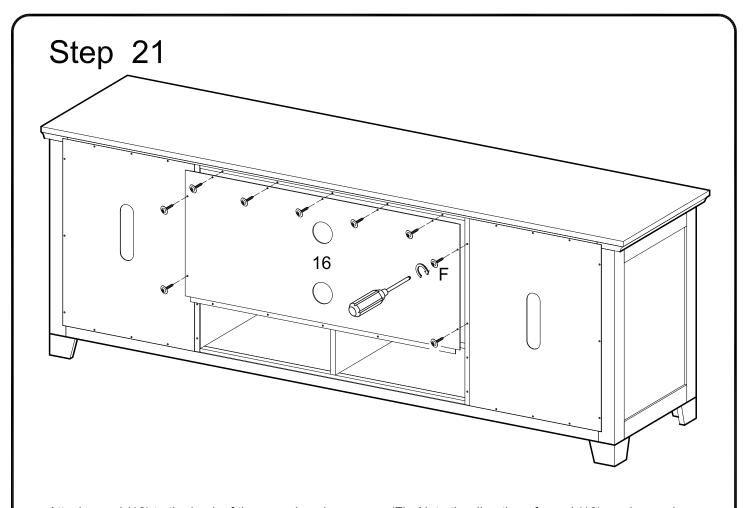

revious step to bottom panel (11) using cam bolts and dowels as guides.





Secure panels (6,10) to bottom panel (11) using cam locks (D). Tighten cam locks (D) with a screwdriver.





Attach panels (3,4) to bottom panel (11) using cam bolts and dowels as guides.



Secure panels (3,4) to bottom panel (11) using cam locks (D). Tighten cam locks (D) with a screwdriver.







Attach slat (2) to top panel (1) using screws (H).





Attach the top panel (1) to the assembly from the previous step using cam bolts and dowels as guides.



Secure top panel (1) to panels (3,6) using cam locks (D). Tighten cam locks (D) with a screwdriver.





Attach legs (13) to bottom panels (3,4) using bolts (J), spring washers (K) and washers (L) as guides. Screw support legs (12) into bottom panel (11).













Cover all visible cam locks with stickers (P) as desired.

## Step 24



Insert shelf support pins (E) into panels (3,4,5,6).





Carefully place shelves (7,8) into the console. Note the direction of the shelves as shown in the diagram. Shelves will rest on the shelf support pins.



Place the handle back plate (N) into handle (M). Attach the handles (M,N) to doors (18,19) using handle screws (G)



Insert the doors into the console by pulling down the upper door pins and carefully placing the door wheels over the slide in the bottom panel. Secure the doors into place by pressing the upper door pins into the groove in the top panel.





Free Manuals Download Website

http://myh66.com

http://usermanuals.us

http://www.somanuals.com

http://www.4manuals.cc

http://www.manual-lib