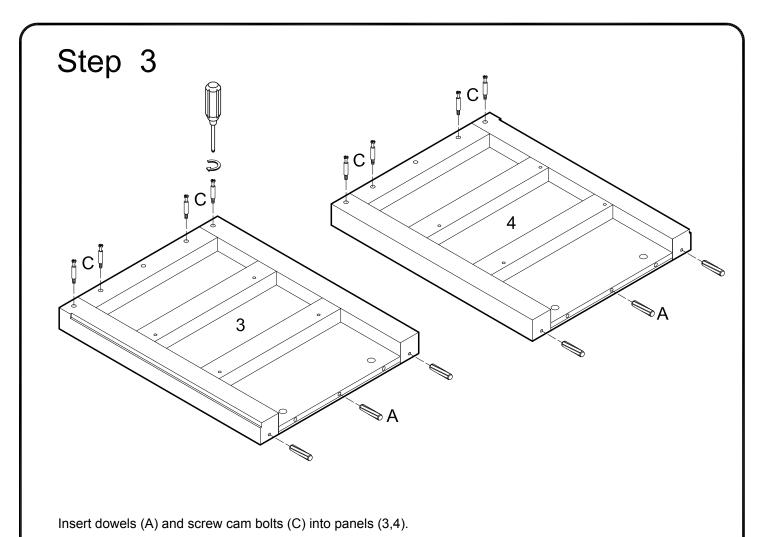

The hardware quantities listed above are required for proper assembly. Some extra hardware may also have been included.

Insert dowels (A) and screw cam bolts (C) into bottom panel (11). Insert dowels (A) into legs (13).

Insert dowels (B) into panel (9). Insert dowels (A) into panels (5,6,10). Screw cam bolts (C) into panels (5,6,9,10).

Attach panel (10) to panel (9) using cam bolts and dowels as guides. Secure panel (10) to panel (9) using cam locks (D). Tighten cam locks (D) with a screwdriver.