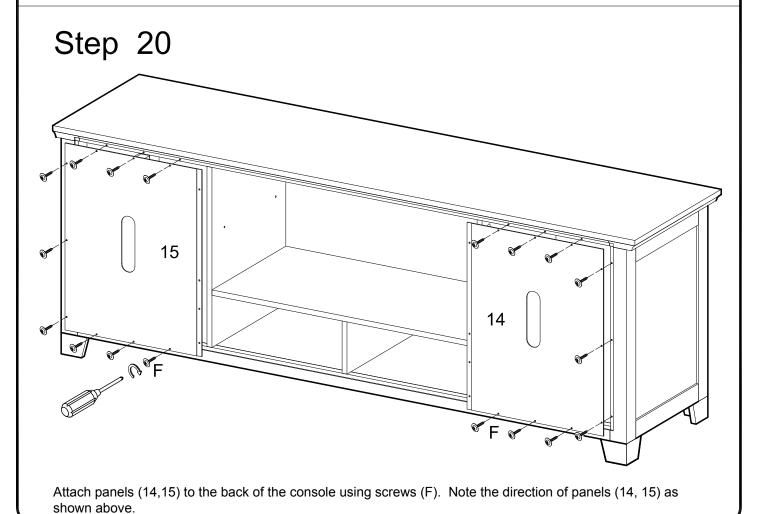

previous step to bottom panel (11) using cam bolts and dowels as guides.





Secure panels (6,10) to bottom panel (11) using cam locks (D). Tighten cam locks (D) with a screwdriver.





Attach panels (3,4) to bottom panel (11) using cam bolts and dowels as guides.



Secure panels (3,4) to bottom panel (11) using cam locks (D). Tighten cam locks (D) with a screwdriver.







Attach slat (2) to top panel (1) using screws (H).





Attach the top panel (1) to the assembly from the previous step using cam bolts and dowels as guides.



Secure top panel (1) to panels (3,6) using cam locks (D). Tighten cam locks (D) with a screwdriver.





Attach legs (13) to bottom panels (3,4) using bolts (J), spring washers (K) and washers (L) as guides. Screw support legs (12) into bottom panel (11).













Cover all visible cam locks with stickers (P) as desired.

## Step 24



Insert shelf support pins (E) into panels (3,4,5,6).





Carefully place shelves (7,8) into the console. Note the direction of the shelves as shown in the diagram. Shelves will rest on the shelf support pins.



Place the handle back plate (N) into handle (M). Attach the handles (M,N) to doors (18,19) using handle screws (G)



Insert the doors into the console by pulling down the upper door pins and carefully placing the door wheels over the slide in the bottom panel. Secure the doors into place by pressing the upper door pins into the groove in the top panel.





Free Manuals Download Website

http://myh66.com

http://usermanuals.us

http://www.somanuals.com

http://www.4manuals.cc

http://www.manual-l