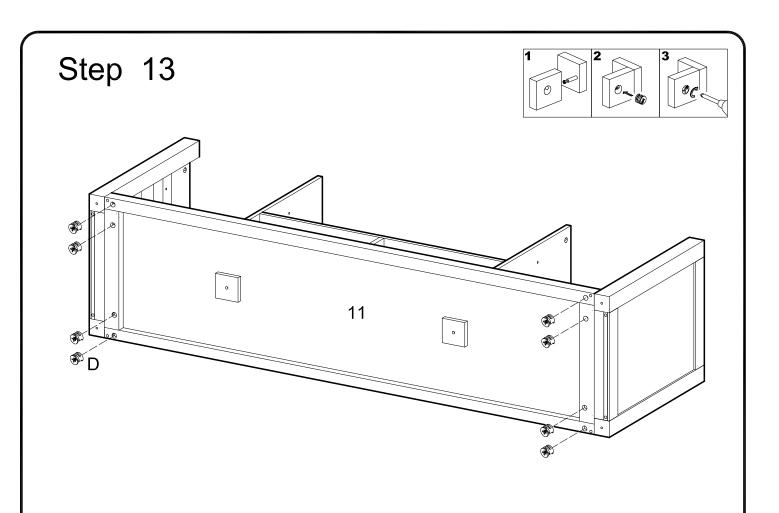

Secure panels (6,10) to bottom panel (11) using cam locks (D). Tighten cam locks (D) with a screwdriver.

Attach panels (3,4) to bottom panel (11) using cam bolts and dowels as guides.

Secure panels (3,4) to bottom panel (11) using cam locks (D). Tighten cam locks (D) with a screwdriver.