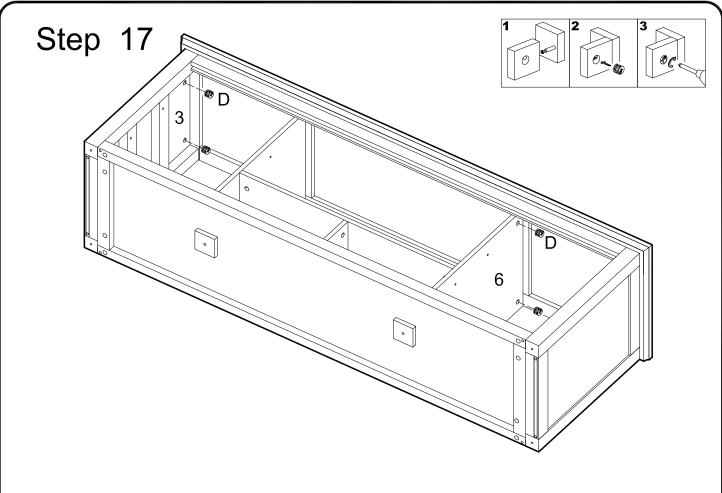

Secure panels (6,10) to bottom panel (11) using cam locks (D). Tighten cam locks (D) with a screwdriver.

Attach panels (3,4) to bottom panel (11) using cam bolts and dowels as guides.

Secure panels (3,4) to bottom panel (11) using cam locks (D). Tighten cam locks (D) with a screwdriver.