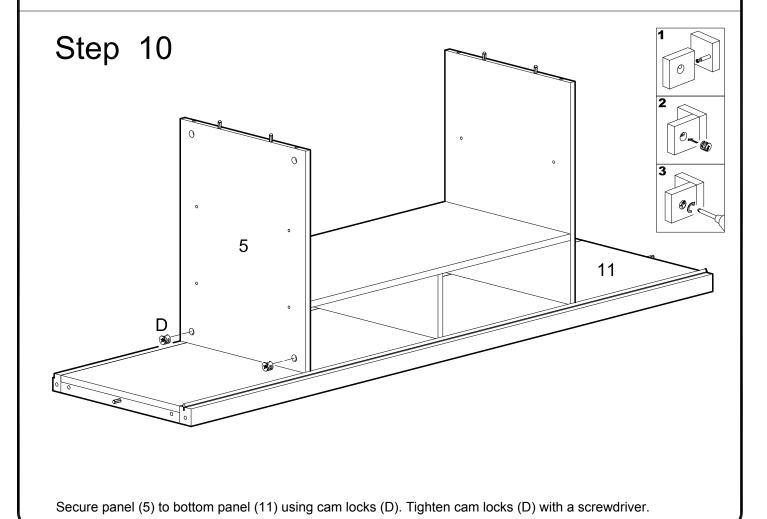

Insert dowels (B) into panel (9). Insert dowels (A) into panels (5,6,10). Screw cam bolts (C) into panels (5,6,9,10).

Attach panel (10) to panel (9) using cam bolts and dowels as guides. Secure panel (10) to panel (9) using cam locks (D). Tighten cam locks (D) with a screwdriver.

Attach panels (5,6) to panel (9) using cam bolts and dowels as guides.

and (b) to paner (b) using carribons (b). Figure 1 carribons (b) with a screwarver.

Attach the assembly from the previous step to bottom panel (11) using cam bolts and dowels as guides.

Secure panels (6,10) to bottom panel (11) using cam locks (D). Tighten cam locks (D) with a screwdriver.

Attach panels (3,4) to bottom panel (11) using cam bolts and dowels as guides.

Secure panels (3,4) to bottom panel (11) using cam locks (D). Tighten cam locks (D) with a screwdriver.