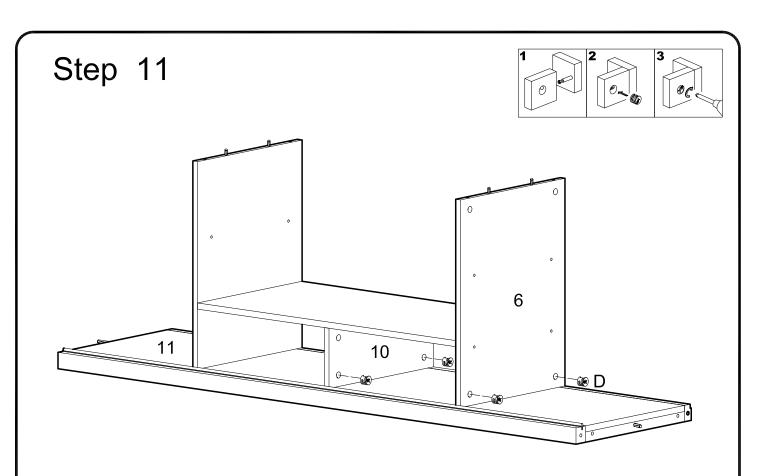

Secure panels (6,10) to bottom panel (11) using cam locks (D). Tighten cam locks (D) with a screwdriver.

Attach panels (3,4) to bottom panel (11) using cam bolts and dowels as guides.

Secure panels (3,4) to bottom panel (11) using cam locks (D). Tighten cam locks (D) with a screwdriver.

Attach slat (2) to top panel (1) using screws (H).

Attach the top panel (1) to the assembly from the previous step using cam bolts and dowels as guides.

Secure top panel (1) to panels (3,6) using cam locks (D). Tighten cam locks (D) with a screwdriver.