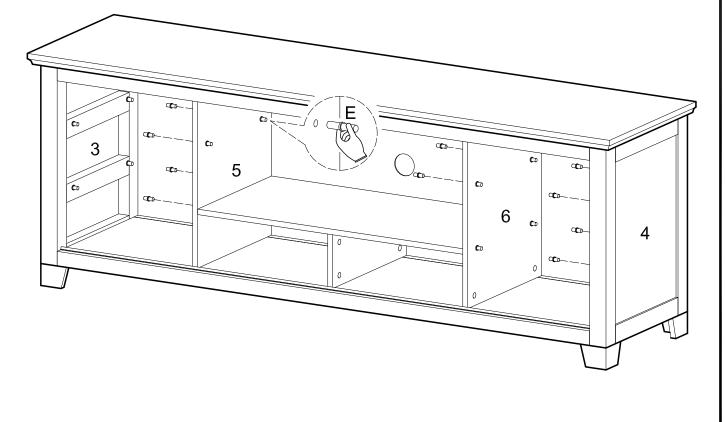

## Step 24

Insert shelf support pins (E) into panels (3,4,5,6).

Carefully place shelves (7,8) into the console. Note the direction of the shelves as shown in the diagram. Shelves will rest on the shelf support pins.