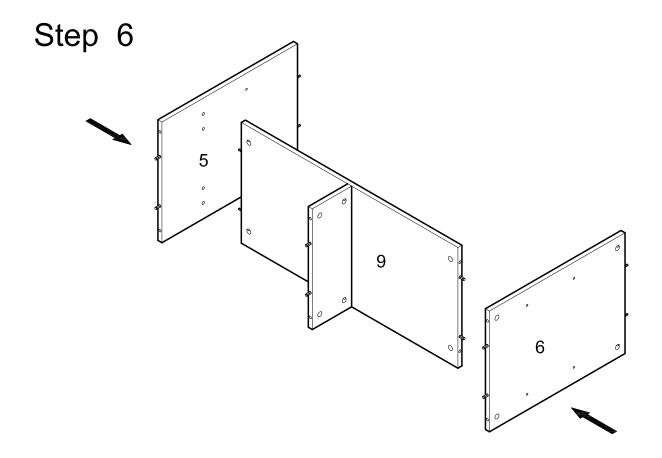

Insert dowels (B) into panel (9). Insert dowels (A) into panels (5,6,10). Screw cam bolts (C) into panels (5,6,9,10).

Attach panel (10) to panel (9) using cam bolts and dowels as guides. Secure panel (10) to panel (9) using cam locks (D). Tighten cam locks (D) with a screwdriver.

Attach panels (5,6) to panel (9) using cam bolts and dowels as guides.

and (b) to paner (b) using carribons (b). Figure 1 carribons (b) with a screwarver.

Attach the assembly from the previous step to bottom panel (11) using cam bolts and dowels as guides.