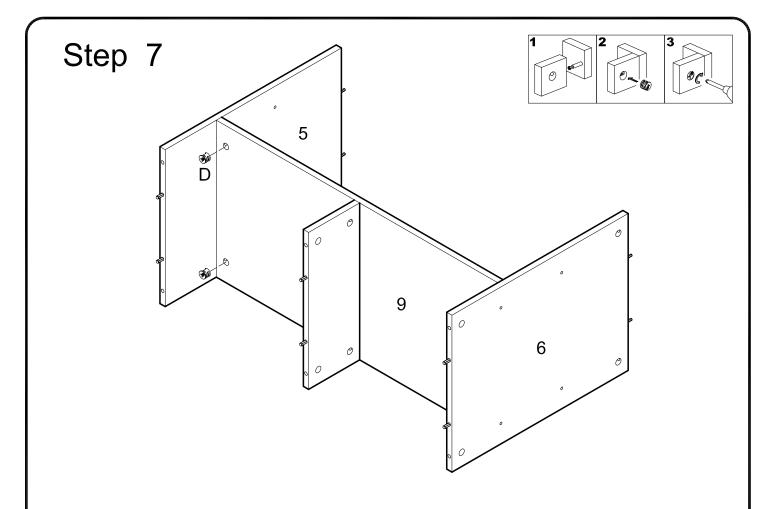

Insert dowels (B) into panel (9). Insert dowels (A) into panels (5,6,10). Screw cam bolts (C) into panels (5,6,9,10).

Attach panel (10) to panel (9) using cam bolts and dowels as guides. Secure panel (10) to panel (9) using cam locks (D). Tighten cam locks (D) with a screwdriver.

Attach panels (5,6) to panel (9) using cam bolts and dowels as guides.

and (b) to paner (b) using carribons (b). Figure 1 carribons (b) with a screwarver.

Attach the assembly from the previous step to bottom panel (11) using cam bolts and dowels as guides.