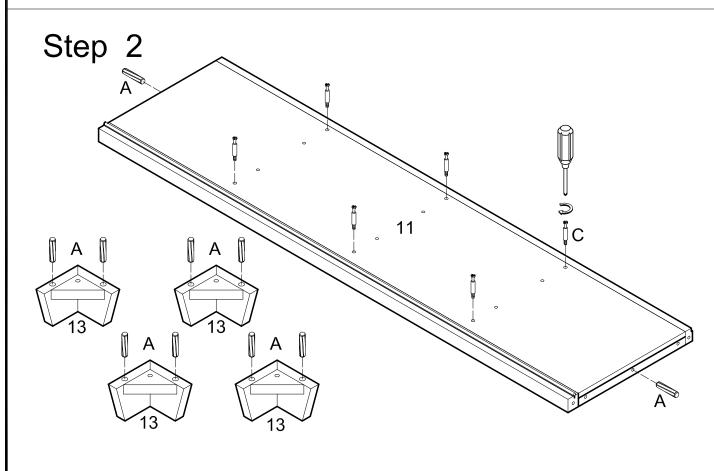

The hardware quantities listed above are required for proper assembly. Some extra hardware may also have been included.

Insert dowels (A) and screw cam bolts (C) into bottom panel (11). Insert dowels (A) into legs (13).

Attach legs (13) to bottom panels (3,4) using bolts (J), spring washers (K) and washers (L) as guides. Screw support legs (12) into bottom panel (11).

Cover all visible cam locks with stickers (P) as desired.