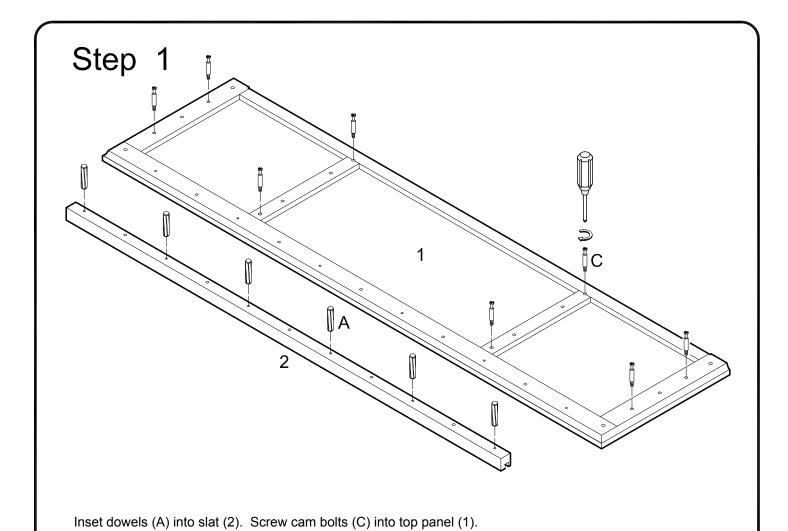

Attach slat (2) to top panel (1) using screws (H).

Attach the top panel (1) to the assembly from the previous step using cam bolts and dowels as guides.

Secure top panel (1) to panels (3,6) using cam locks (D). Tighten cam locks (D) with a screwdriver.