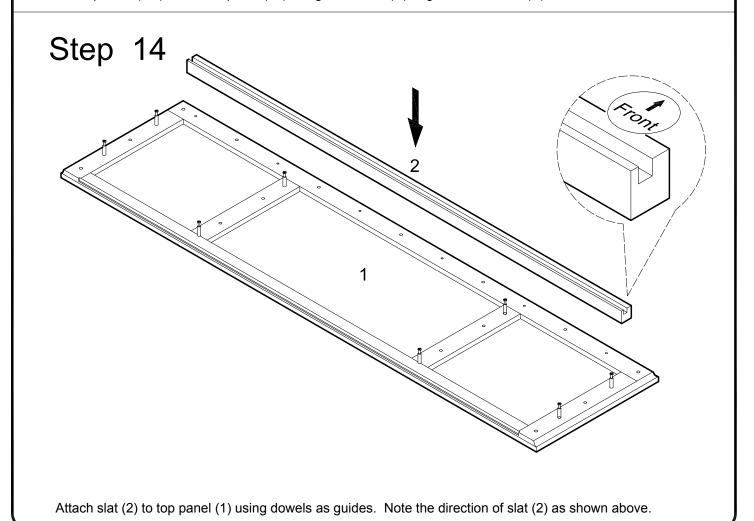

Attach slat (2) to top panel (1) using screws (H).

Attach the top panel (1) to the assembly from the previous step using cam bolts and dowels as guides.

Secure top panel (1) to panels (3,6) using cam locks (D). Tighten cam locks (D) with a screwdriver.