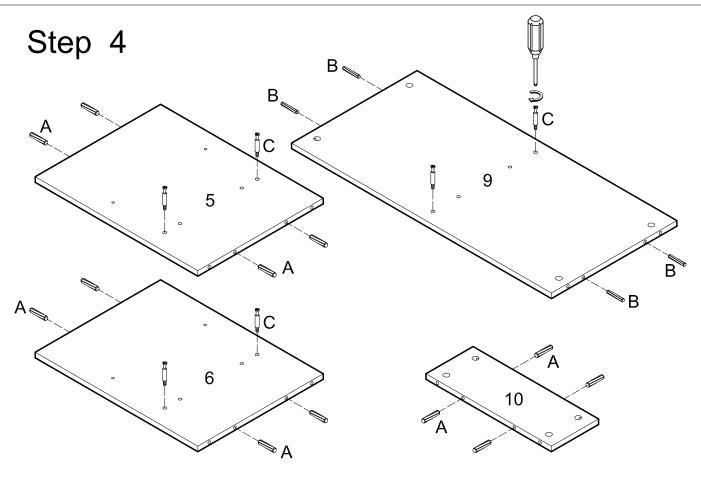

Insert dowels (B) into panel (9). Insert dowels (A) into panels (5,6,10). Screw cam bolts (C) into panels (5,6,9,10).

Attach panel (10) to panel (9) using cam bolts and dowels as guides. Secure panel (10) to panel (9) using cam locks (D). Tighten cam locks (D) with a screwdriver.

Attach panels (5,6) to panel (9) using cam bolts and dowels as guides.

and (b) to paner (b) using carribons (b). Figure 1 carribons (b) with a screwarver.

Attach the assembly from the previous step to bottom panel (11) using cam bolts and dowels as guides.