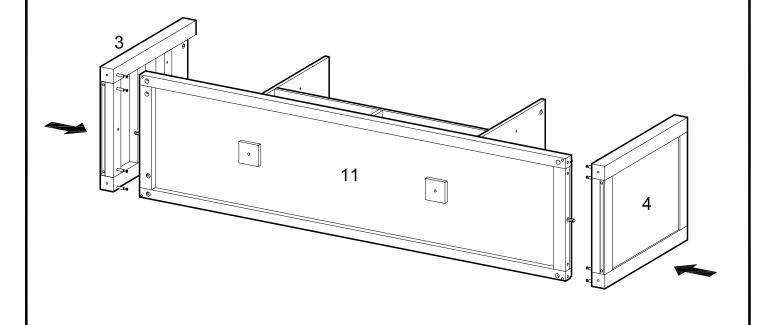

Secure panels (6,10) to bottom panel (11) using cam locks (D). Tighten cam locks (D) with a screwdriver.

Attach panels (3,4) to bottom panel (11) using cam bolts and dowels as guides.

Secure panels (3,4) to bottom panel (11) using cam locks (D). Tighten cam locks (D) with a screwdriver.