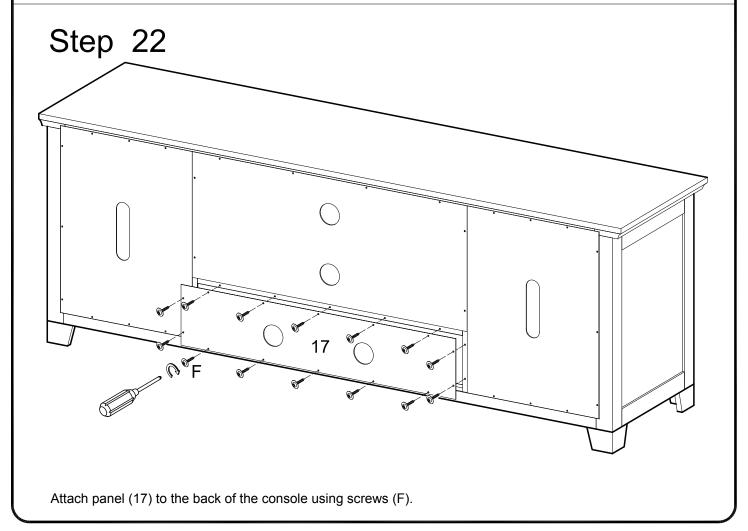

ous step to bottom panel (11) using cam bolts and dowels as guides.





Secure panels (6,10) to bottom panel (11) using cam locks (D). Tighten cam locks (D) with a screwdriver.





Attach panels (3,4) to bottom panel (11) using cam bolts and dowels as guides.



Secure panels (3,4) to bottom panel (11) using cam locks (D). Tighten cam locks (D) with a screwdriver.







Attach slat (2) to top panel (1) using screws (H).





Attach the top panel (1) to the assembly from the previous step using cam bolts and dowels as guides.



Secure top panel (1) to panels (3,6) using cam locks (D). Tighten cam locks (D) with a screwdriver.





Attach legs (13) to bottom panels (3,4) using bolts (J), spring washers (K) and washers (L) as guides. Screw support legs (12) into bottom panel (11).













Cover all visible cam locks with stickers (P) as desired.

## Step 24



Insert shelf support pins (E) into panels (3,4,5,6).





Carefully place shelves (7,8) into the console. Note the direction of the shelves as shown in the diagram. Shelves will rest on the shelf support pins.



Place the handle back plate (N) into handle (M). Attach the handles (M,N) to doors (18,19) using handle screws (G)



Insert the doors into the console by pulling down the upper door pins and carefully placing the door wheels over the slide in the bottom panel. Secure the doors into place by pressing the upper door pins into the groove in the top panel.





Free Manuals Download Website

http://myh66.com

http://usermanuals.us

http://www.somanuals.com

http://www.4manuals.cc

http://www.manual-lib.com