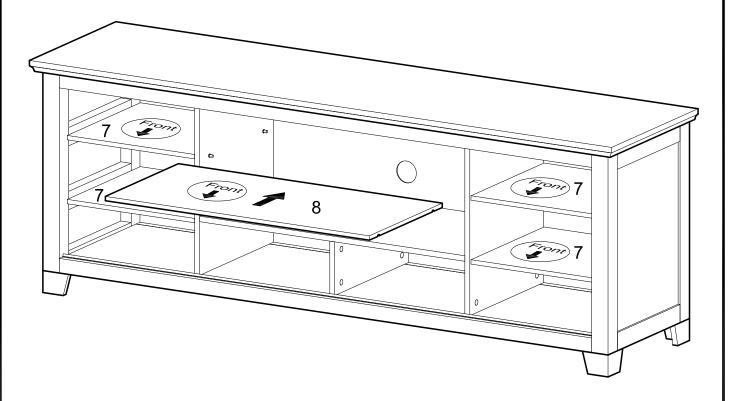

## Step 24

Insert shelf support pins (E) into panels (3,4,5,6).

Carefully place shelves (7,8) into the console. Note the direction of the shelves as shown in the diagram. Shelves will rest on the shelf support pins.