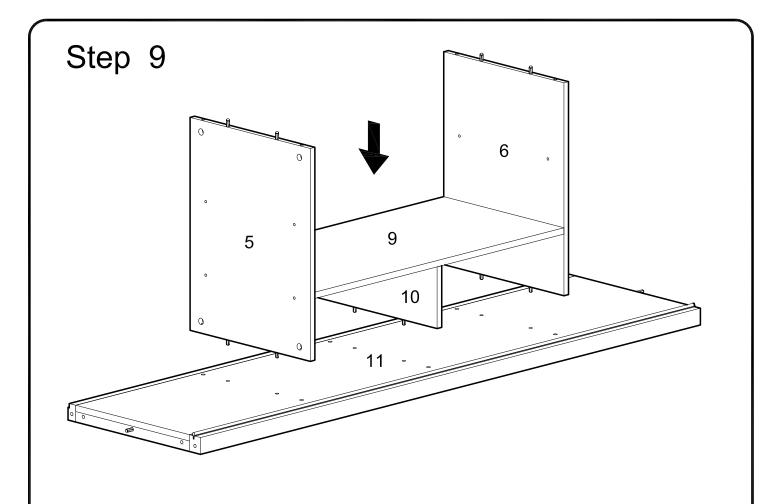

Secure panels (6,10) to bottom panel (11) using cam locks (D). Tighten cam locks (D) with a screwdriver.

Attach panels (3,4) to bottom panel (11) using cam bolts and dowels as guides.

Secure panels (3,4) to bottom panel (11) using cam locks (D). Tighten cam locks (D) with a screwdriver.