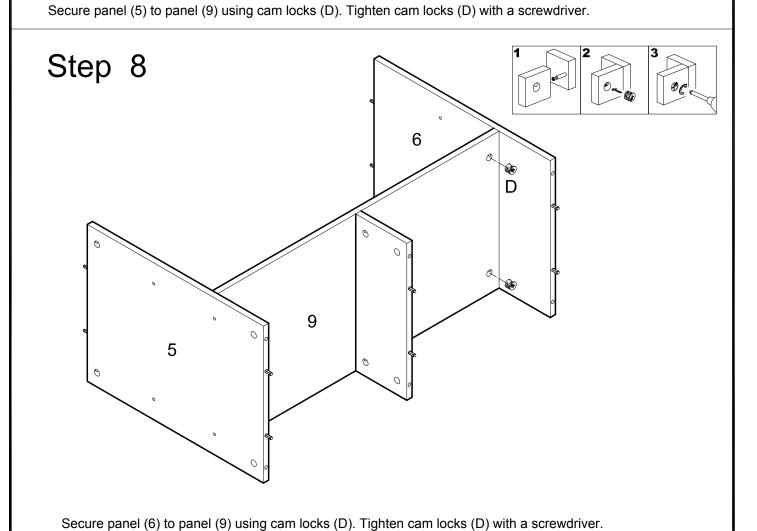

Attach panels (5,6) to panel (9) using cam bolts and dowels as guides.

and (b) to paner (b) using carribons (b). Figure 1 carribons (b) with a screwarver.

Attach the assembly from the previous step to bottom panel (11) using cam bolts and dowels as guides.

Secure panels (6,10) to bottom panel (11) using cam locks (D). Tighten cam locks (D) with a screwdriver.

Attach panels (3,4) to bottom panel (11) using cam bolts and dowels as guides.

Secure panels (3,4) to bottom panel (11) using cam locks (D). Tighten cam locks (D) with a screwdriver.