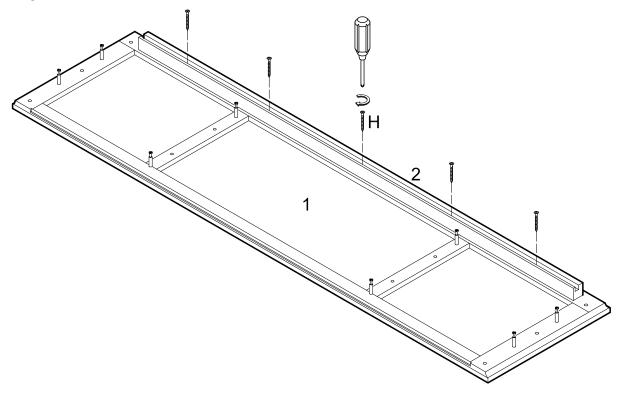

Attach slat (2) to top panel (1) using screws (H).

Attach the top panel (1) to the assembly from the previous step using cam bolts and dowels as guides.

Secure top panel (1) to panels (3,6) using cam locks (D). Tighten cam locks (D) with a screwdriver.