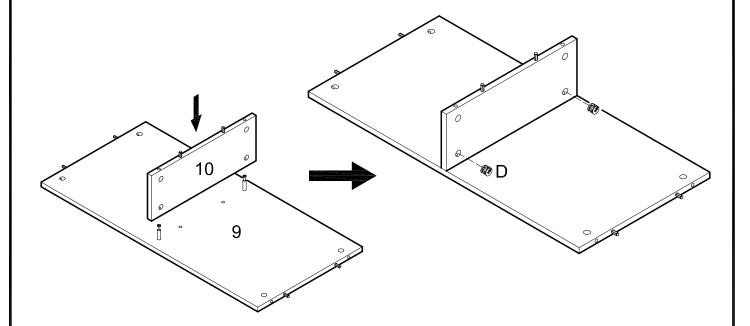

Insert dowels (B) into panel (9). Insert dowels (A) into panels (5,6,10). Screw cam bolts (C) into panels (5,6,9,10).

Attach panel (10) to panel (9) using cam bolts and dowels as guides. Secure panel (10) to panel (9) using cam locks (D). Tighten cam locks (D) with a screwdriver.