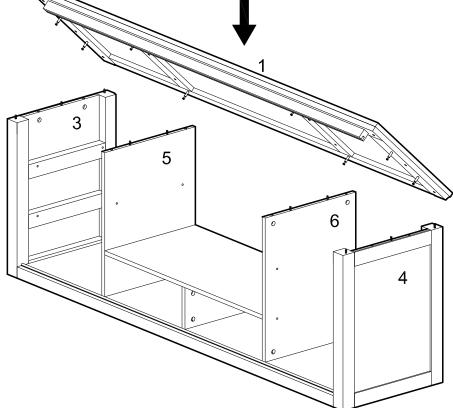

Attach panels (5,6) to panel (9) using cam bolts and dowels as guides.

and (b) to paner (b) using carribons (b). Figure 1 carribons (b) with a screwarver.

Attach the assembly from the previous step to bottom panel (11) using cam bolts and dowels as guides.

Secure panels (6,10) to bottom panel (11) using cam locks (D). Tighten cam locks (D) with a screwdriver.

Attach panels (3,4) to bottom panel (11) using cam bolts and dowels as guides.

Secure panels (3,4) to bottom panel (11) using cam locks (D). Tighten cam locks (D) with a screwdriver.