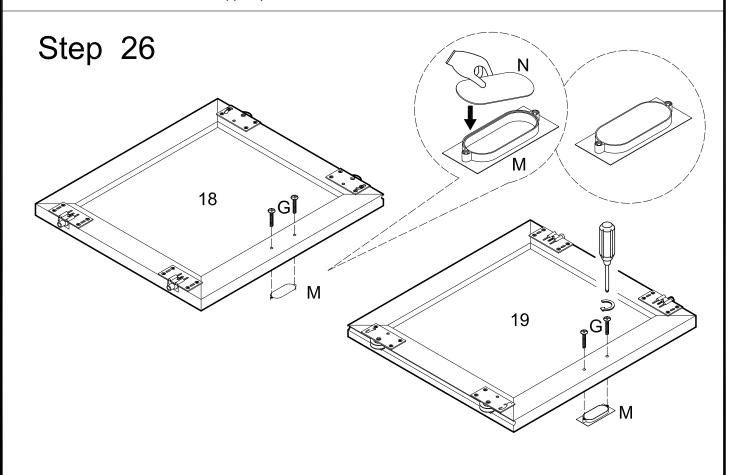

Place the handle back plate (N) into handle (M). Attach the handles (M,N) to doors (18,19) using handle screws (G)

Insert the doors into the console by pulling down the upper door pins and carefully placing the door wheels over the slide in the bottom panel. Secure the doors into place by pressing the upper door pins into the groove in the top panel.