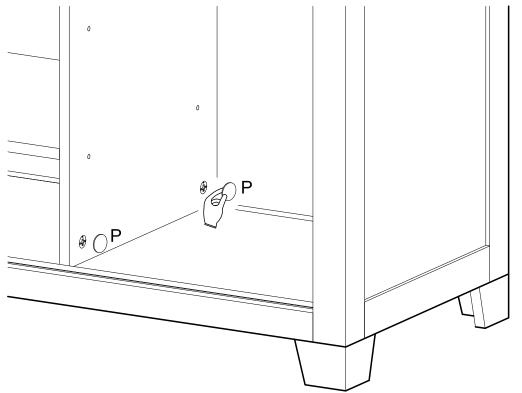

Attach legs (13) to bottom panels (3,4) using bolts (J), spring washers (K) and washers (L) as guides. Screw support legs (12) into bottom panel (11).

Cover all visible cam locks with stickers (P) as desired.