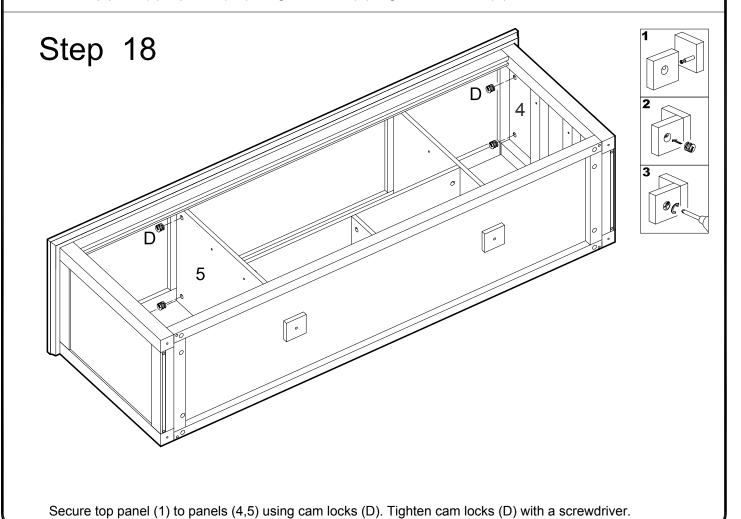

Attach slat (2) to top panel (1) using screws (H).

Attach the top panel (1) to the assembly from the previous step using cam bolts and dowels as guides.

Secure top panel (1) to panels (3,6) using cam locks (D). Tighten cam locks (D) with a screwdriver.