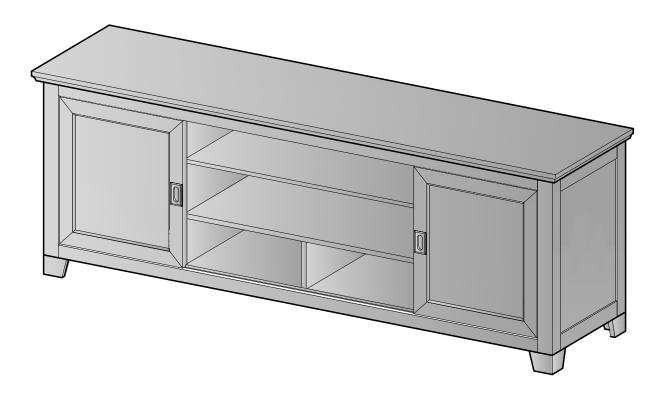

Item #: W70C25SDES Assembly Instructions

For our most current instructions, to request missing, lost, or broken parts, or for any other Customer Service issues, please visit our website at **www.walkeredison.com** or call us at 877-207-5906.