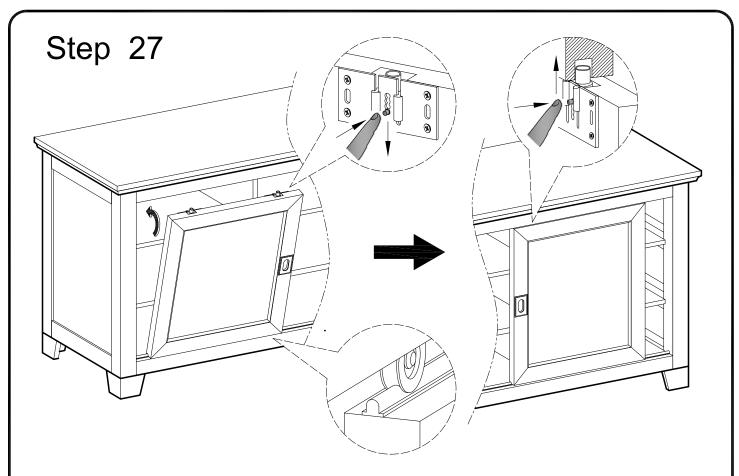

Place the handle back plate (N) into handle (M). Attach the handles (M,N) to doors (18,19) using handle screws (G)

Insert the doors into the console by pulling down the upper door pins and carefully placing the door wheels over the slide in the bottom panel. Secure the doors into place by pressing the upper door pins into the groove in the top panel.