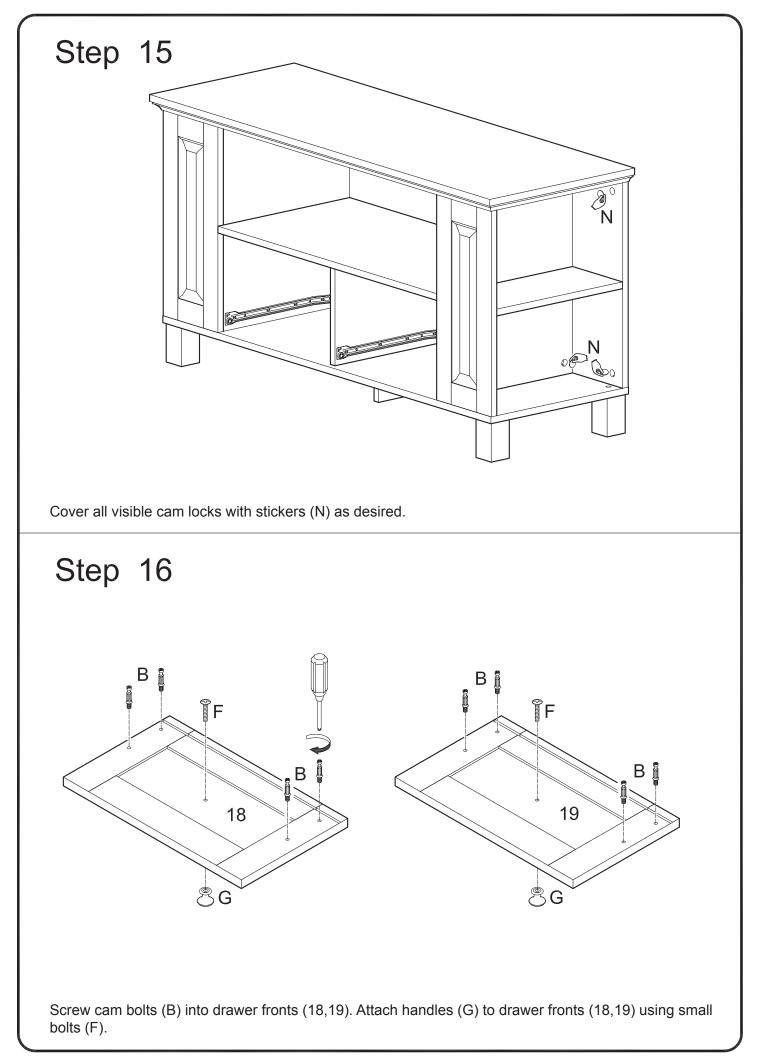

l screw    | 8  | pcs |
| K |                                                                                                                  |          | Plastic wedge  | 8  | pcs |
| L |                                                                                                                  | Ø4mm     | Wrench         | 1  | рс  |
| М |                                                                                                                  |          | Glue tube      | 2  | pcs |
| Ν | $\bigcirc$                                                                                                       | Ø25mm    | Sticker        | 32 | pcs |

The hardware quantities listed above are required for proper assembly. Some extra hardware may also have been included.























Free Manuals Download Website <u>http://myh66.com</u> <u>http://usermanuals.us</u> <u>http://www.somanuals.com</u> <u>http://www.4manuals.cc</u> <u>http://www.4manuals.cc</u> <u>http://www.4manuals.cc</u> <u>http://www.4manuals.com</u> <u>http://www.404manual.com</u> <u>http://www.luxmanual.com</u> <u>http://aubethermostatmanual.com</u> Golf course search by state

http://golfingnear.com Email search by domain

http://emailbydomain.com Auto manuals search

http://auto.somanuals.com TV manuals search

http://tv.somanuals.com