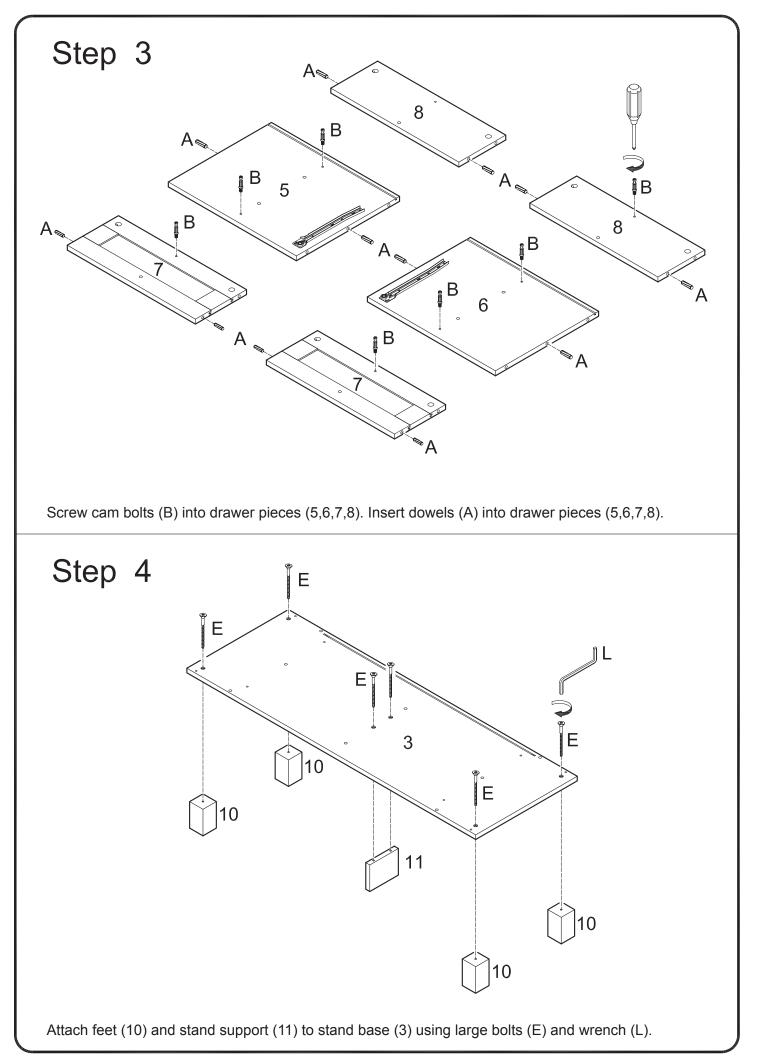

## **General Assembly Guidelines**

- I. Ensure that all parts and hardware are available before beginning assembly.
- II. Follow each step carefully to ensure the proper assembly of this product.
- III. Two people are recommended for ease in the assembly of this product.
- IV. The four main types of hardware used to assemble this product are: wood dowels, cam bolts and locks, bolts and screws.
- V. The provided glue is to secure wood dowels in place. When first inserting dowels, locate the appropriate hole for the dowel, place a small amount of glue in the hole and insert the dowel. Wipe away excess glue immediately.

In future assembly steps when dowels are necessary to attach assembly parts together, place a small amount of glue on the end of the dowel before attaching parts together. Wipe away excess glue immediately.