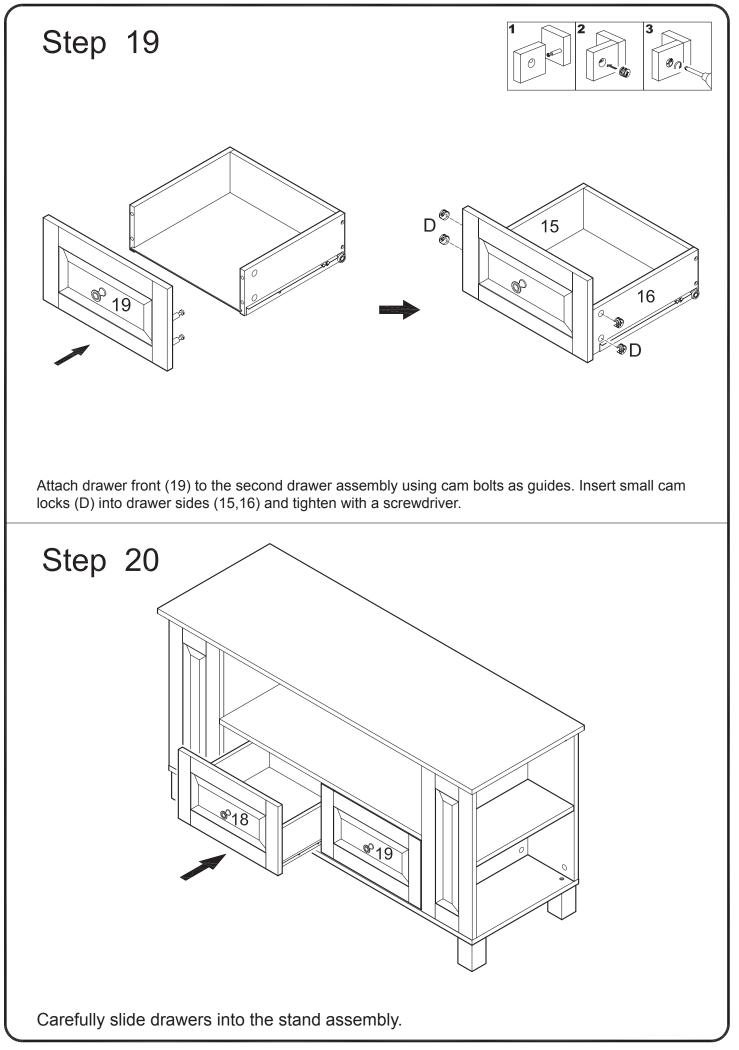

rew    | 8  | pcs |
| K |                                                                                                                  |          | Plastic wedge  | 8  | pcs |
| L |                                                                                                                  | Ø4mm     | Wrench         | 1  | рс  |
| М |                                                                                                                  |          | Glue tube      | 2  | pcs |
| Ν | $\bigcirc$                                                                                                       | Ø25mm    | Sticker        | 32 | pcs |

The hardware quantities listed above are required for proper assembly. Some extra hardware may also have been included.























Free Manuals Download Website <u>http://myh66.com</u> <u>http://usermanuals.us</u> <u>http://www.somanuals.com</u> <u>http://www.4manuals.cc</u> <u>http://www.4manuals.cc</u> <u>http://www.4manuals.cc</u> <u>http://www.4manuals.com</u> <u>http://www.404manual.com</u> <u>http://www.luxmanual.com</u> <u>http://aubethermostatmanual.com</u> Golf course search by state

http://golfingnear.com Email search by domain

http://emailbydomain.com Auto manuals search

http://auto.somanuals.com TV manuals search

http://tv.somanuals.com