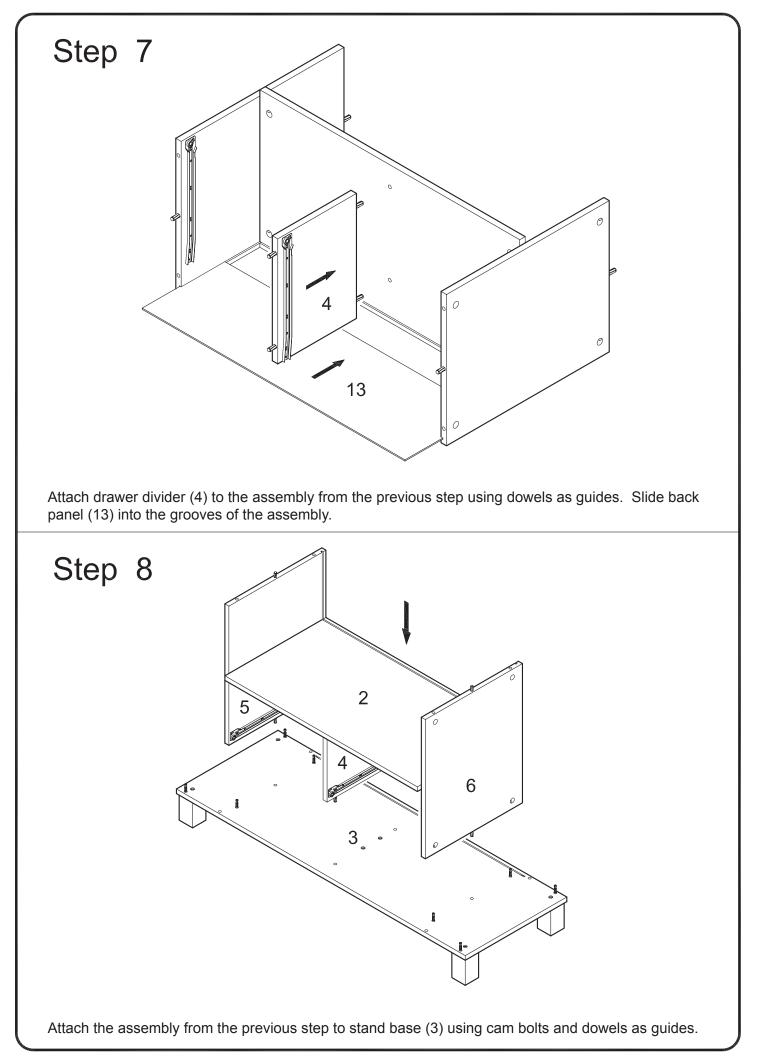

| Small screw    | 8  | pcs |
| K |                                                                                                                  |          | Plastic wedge  | 8  | pcs |
| L |                                                                                                                  | Ø4mm     | Wrench         | 1  | рс  |
| М |                                                                                                                  |          | Glue tube      | 2  | pcs |
| Ν | $\bigcirc$                                                                                                       | Ø25mm    | Sticker        | 32 | pcs |

The hardware quantities listed above are required for proper assembly. Some extra hardware may also have been included.























Free Manuals Download Website <u>http://myh66.com</u> <u>http://usermanuals.us</u> <u>http://www.somanuals.com</u> <u>http://www.4manuals.cc</u> <u>http://www.4manuals.cc</u> <u>http://www.4manuals.cc</u> <u>http://www.4manuals.com</u> <u>http://www.404manual.com</u> <u>http://www.luxmanual.com</u> <u>http://aubethermostatmanual.com</u> Golf course search by state

http://golfingnear.com Email search by domain

http://emailbydomain.com Auto manuals search

http://auto.somanuals.com TV manuals search

http://tv.somanuals.com