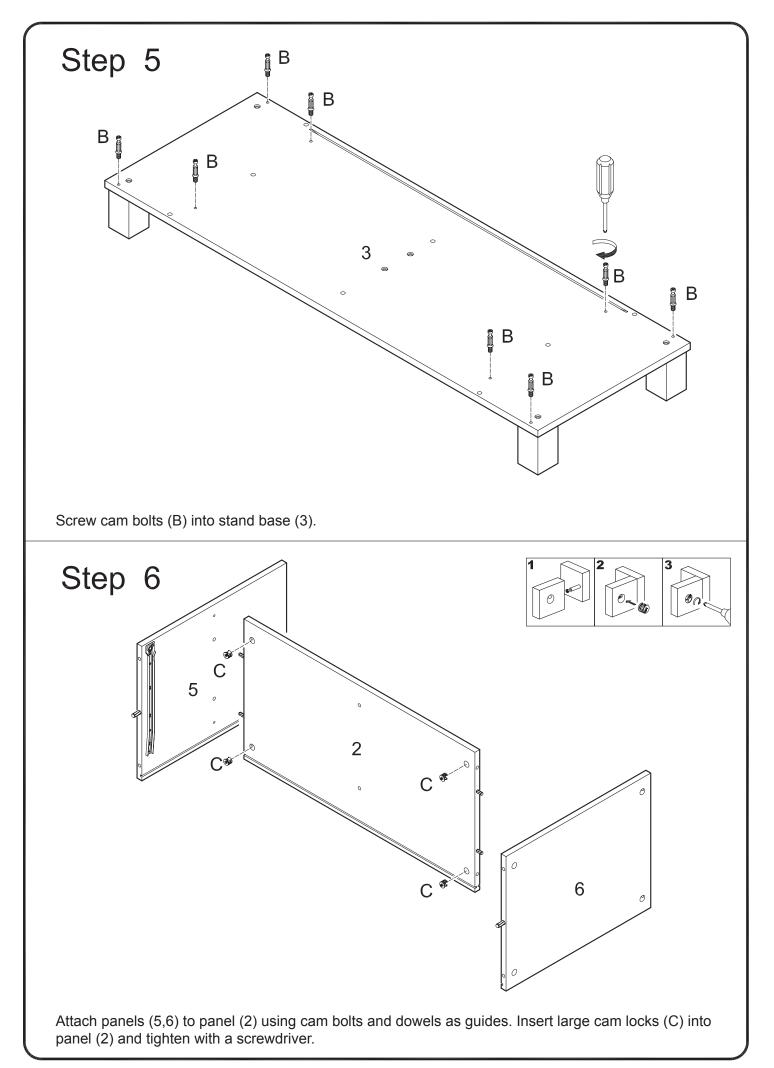

mm  | Small screw    | 8  | pcs |
| K |                                                                                                                  |          | Plastic wedge  | 8  | pcs |
| L |                                                                                                                  | Ø4mm     | Wrench         | 1  | рс  |
| М |                                                                                                                  |          | Glue tube      | 2  | pcs |
| Ν | $\bigcirc$                                                                                                       | Ø25mm    | Sticker        | 32 | pcs |

The hardware quantities listed above are required for proper assembly. Some extra hardware may also have been included.























Free Manuals Download Website <u>http://myh66.com</u> <u>http://usermanuals.us</u> <u>http://www.somanuals.com</u> <u>http://www.4manuals.cc</u> <u>http://www.4manuals.cc</u> <u>http://www.4manuals.cc</u> <u>http://www.4manuals.com</u> <u>http://www.404manual.com</u> <u>http://www.luxmanual.com</u> <u>http://aubethermostatmanual.com</u> Golf course search by state

http://golfingnear.com Email search by domain

http://emailbydomain.com Auto manuals search

http://auto.somanuals.com TV manuals search

http://tv.somanuals.com