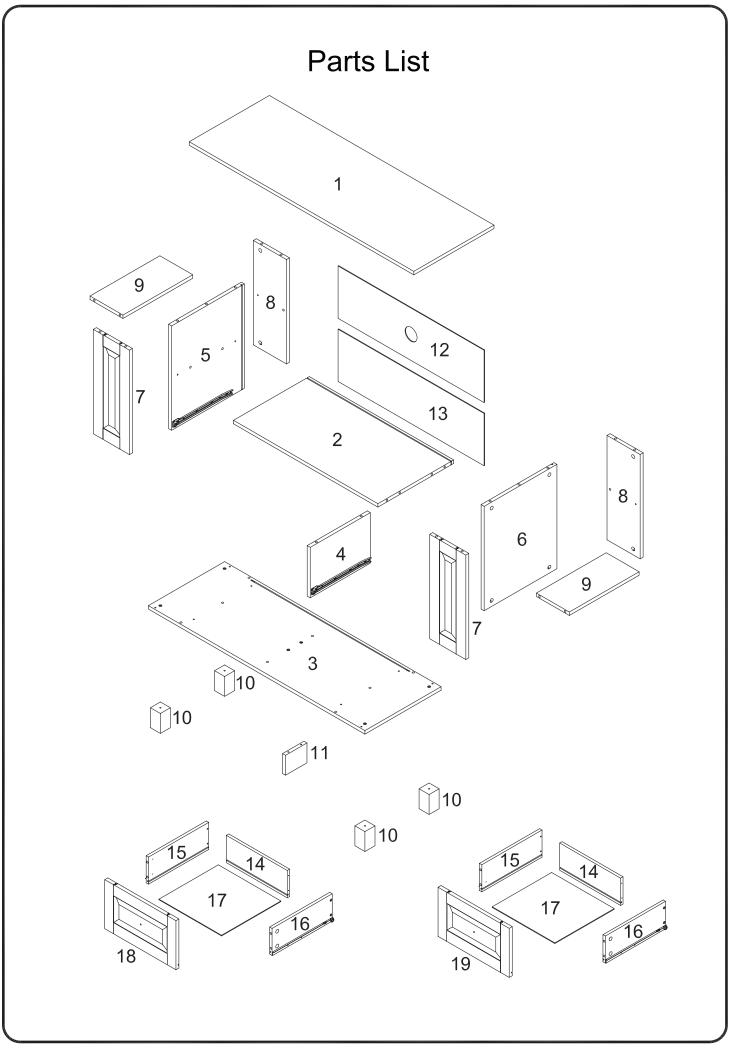

## Hardware List

| А |                                                                                                                  | Ø8x30mm  | Wood dowel     | 24 | pcs |
|---|------------------------------------------------------------------------------------------------------------------|----------|----------------|----|-----|
| В |                                                                                                                  | Ø6x35mm  | Cam bolt       | 32 | pcs |
| С |                                                                                                                  | Ø15x12mm | Large cam lock | 24 | pcs |
| D | (Jai)                                                                                                            | Ø15x9mm  | Small cam lock | 8  | pcs |
| Е | annanna (þ                                                                                                       | Ø6x50mm  | Large bolt     | 6  | pcs |
| F | (C)                                                                                                              | Ø4x19mm  | Small bolt     | 2  | pcs |
| G |                                                                                                                  | Ø25x17mm | Handle         | 2  | pcs |
| н | <aaaaaaa (f)<="" td=""><td>Ø4x30mm</td><td>Large screw</td><td>8</td><td>pcs</td></aaaaaaa>                      | Ø4x30mm  | Large screw    | 8  | pcs |
| J | <uunite company="" of="" td="" th<="" the=""><td>Ø3x17mm</td><td>Small screw</td><td>8</td><td>pcs</td></uunite> | Ø3x17mm  | Small screw    | 8  | pcs |
| K |                                                                                                                  |          | Plastic wedge  | 8  | pcs |
| L |                                                                                                                  | Ø4mm     | Wrench         | 1  | рс  |
| М |                                                                                                                  |          | Glue tube      | 2  | pcs |
| Ν | $\bigcirc$                                                                                                       | Ø25mm    | Sticker        | 32 | pcs |