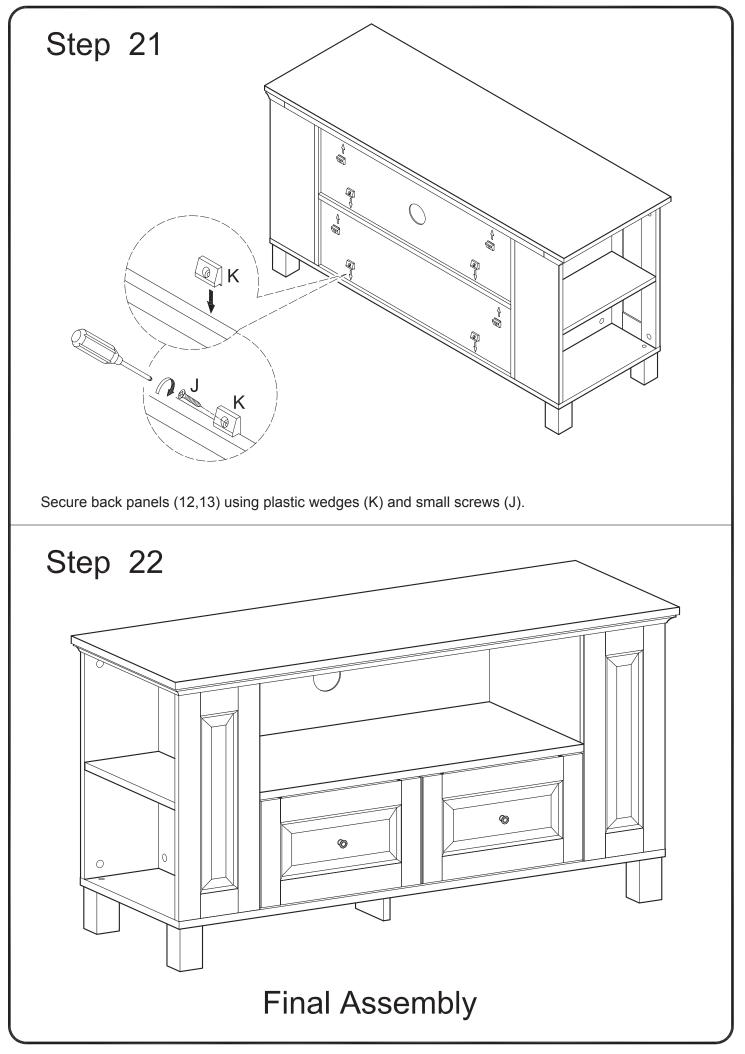

## Hardware List

| А |                                                                                                                  | Ø8x30mm  | Wood dowel     | 24 | pcs |
|---|------------------------------------------------------------------------------------------------------------------|----------|----------------|----|-----|
| В |                                                                                                                  | Ø6x35mm  | Cam bolt       | 32 | pcs |
| С |                                                                                                                  | Ø15x12mm | Large cam lock | 24 | pcs |
| D | (Jai)                                                                                                            | Ø15x9mm  | Small cam lock | 8  | pcs |
| Е | annanna (þ                                                                                                       | Ø6x50mm  | Large bolt     | 6  | pcs |
| F | (C)                                                                                                              | Ø4x19mm  | Small bolt     | 2  | pcs |
| G |                                                                                                                  | Ø25x17mm | Handle         | 2  | pcs |
| н | <aaaaaaa (f)<="" td=""><td>Ø4x30mm</td><td>Large screw</td><td>8</td><td>pcs</td></aaaaaaa>                      | Ø4x30mm  | Large screw    | 8  | pcs |
| J | <uunite company="" of="" td="" th<="" the=""><td>Ø3x17mm</td><td>Small screw</td><td>8</td><td>pcs</td></uunite> | Ø3x17mm  | Small screw    | 8  | pcs |
| K |                                                                                                                  |          | Plastic wedge  | 8  | pcs |
| L |                                                                                                                  | Ø4mm     | Wrench         | 1  | рс  |
| М |                                                                                                                  |          | Glue tube      | 2  | pcs |
| Ν | $\bigcirc$                                                                                                       | Ø25mm    | Sticker        | 32 | pcs |