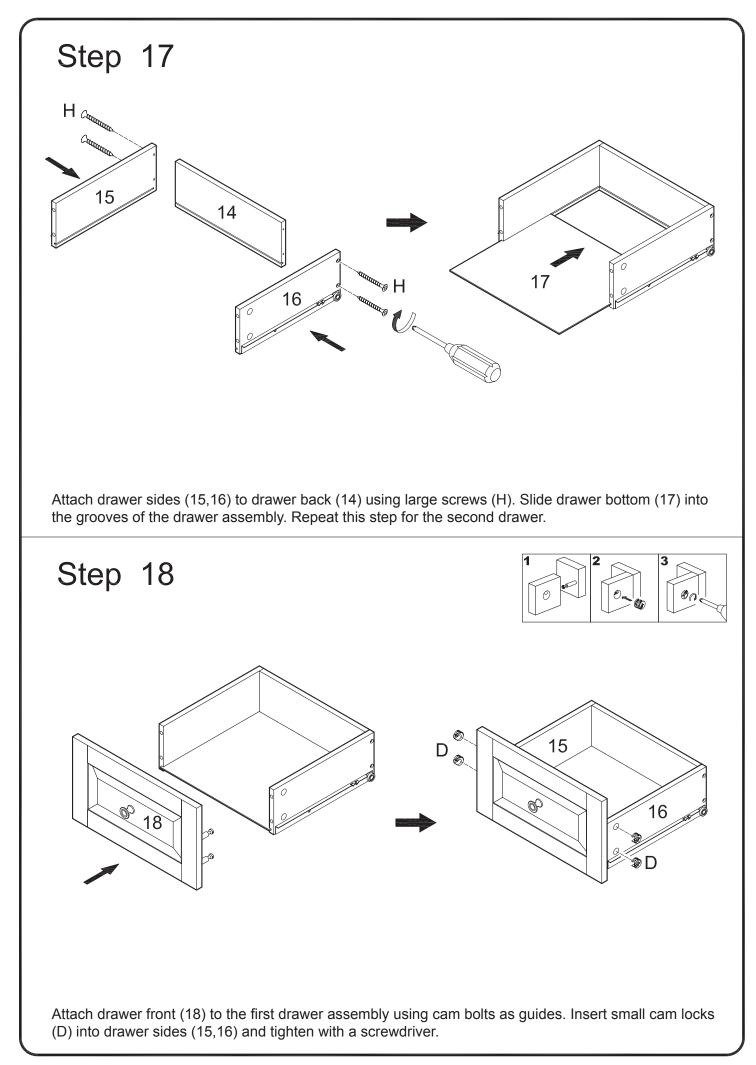

screw    | 8  | pcs |
| K |                                                                                                                  |          | Plastic wedge  | 8  | pcs |
| L |                                                                                                                  | Ø4mm     | Wrench         | 1  | рс  |
| М |                                                                                                                  |          | Glue tube      | 2  | pcs |
| Ν | $\bigcirc$                                                                                                       | Ø25mm    | Sticker        | 32 | pcs |

The hardware quantities listed above are required for proper assembly. Some extra hardware may also have been included.























Free Manuals Download Website <u>http://myh66.com</u> <u>http://usermanuals.us</u> <u>http://www.somanuals.com</u> <u>http://www.4manuals.cc</u> <u>http://www.4manuals.cc</u> <u>http://www.4manuals.cc</u> <u>http://www.4manuals.com</u> <u>http://www.404manual.com</u> <u>http://www.luxmanual.com</u> <u>http://aubethermostatmanual.com</u> Golf course search by state

http://golfingnear.com Email search by domain

http://emailbydomain.com Auto manuals search

http://auto.somanuals.com TV manuals search

http://tv.somanuals.com