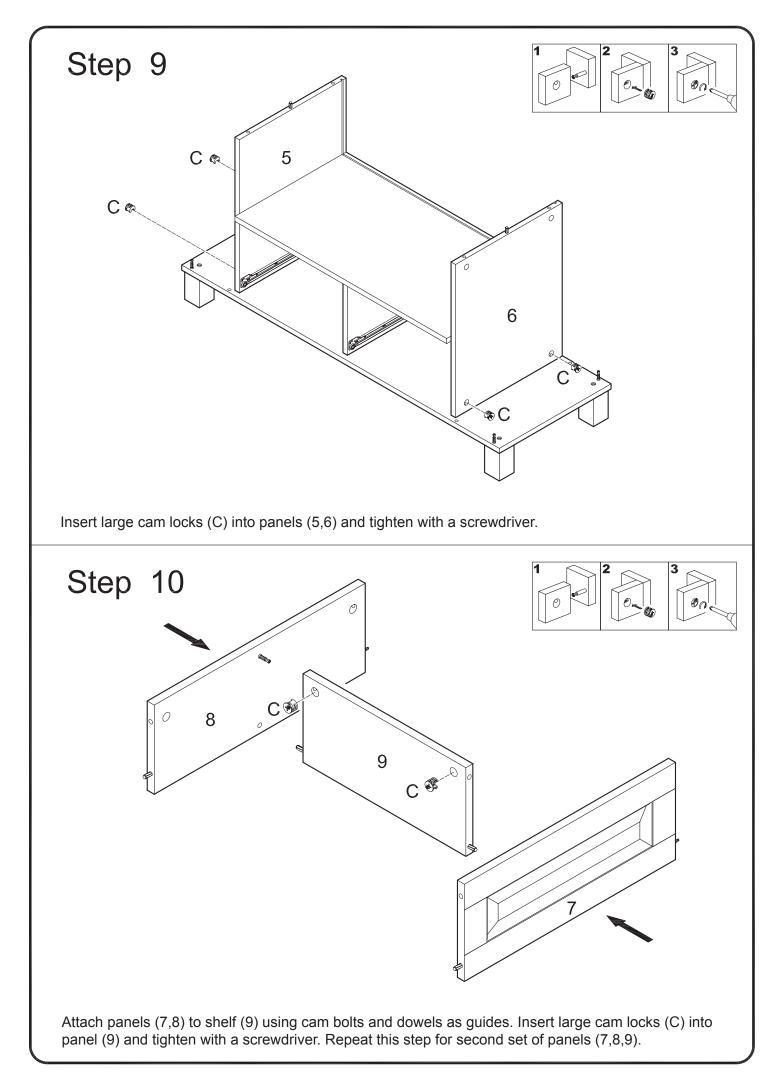

| Small screw    | 8  | pcs |
| K |                                                                                                                  |          | Plastic wedge  | 8  | pcs |
| L |                                                                                                                  | Ø4mm     | Wrench         | 1  | рс  |
| М |                                                                                                                  |          | Glue tube      | 2  | pcs |
| Ν | $\bigcirc$                                                                                                       | Ø25mm    | Sticker        | 32 | pcs |

The hardware quantities listed above are required for proper assembly. Some extra hardware may also have been included.























Free Manuals Download Website <u>http://myh66.com</u> <u>http://usermanuals.us</u> <u>http://www.somanuals.com</u> <u>http://www.4manuals.cc</u> <u>http://www.4manuals.cc</u> <u>http://www.4manuals.cc</u> <u>http://www.4manuals.com</u> <u>http://www.404manual.com</u> <u>http://www.luxmanual.com</u> <u>http://aubethermostatmanual.com</u> Golf course search by state

http://golfingnear.com Email search by domain

http://emailbydomain.com Auto manuals search

http://auto.somanuals.com TV manuals search

http://tv.somanuals.com