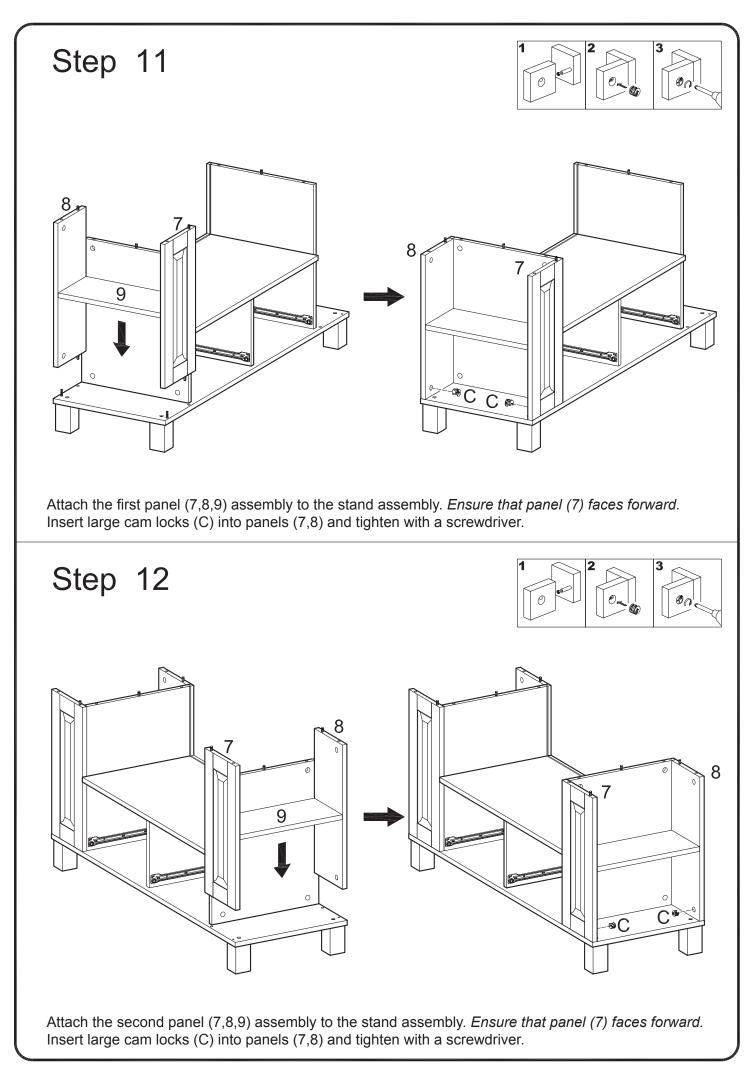

Small screw    | 8  | pcs |
| K |                                                                                                                  |          | Plastic wedge  | 8  | pcs |
| L |                                                                                                                  | Ø4mm     | Wrench         | 1  | рс  |
| М |                                                                                                                  |          | Glue tube      | 2  | pcs |
| Ν | $\bigcirc$                                                                                                       | Ø25mm    | Sticker        | 32 | pcs |

The hardware quantities listed above are required for proper assembly. Some extra hardware may also have been included.























Free Manuals Download Website <u>http://myh66.com</u> <u>http://usermanuals.us</u> <u>http://www.somanuals.com</u> <u>http://www.4manuals.cc</u> <u>http://www.4manuals.cc</u> <u>http://www.4manuals.cc</u> <u>http://www.4manuals.com</u> <u>http://www.404manual.com</u> <u>http://www.luxmanual.com</u> <u>http://aubethermostatmanual.com</u> Golf course search by state

http://golfingnear.com Email search by domain

http://emailbydomain.com Auto manuals search

http://auto.somanuals.com TV manuals search

http://tv.somanuals.com