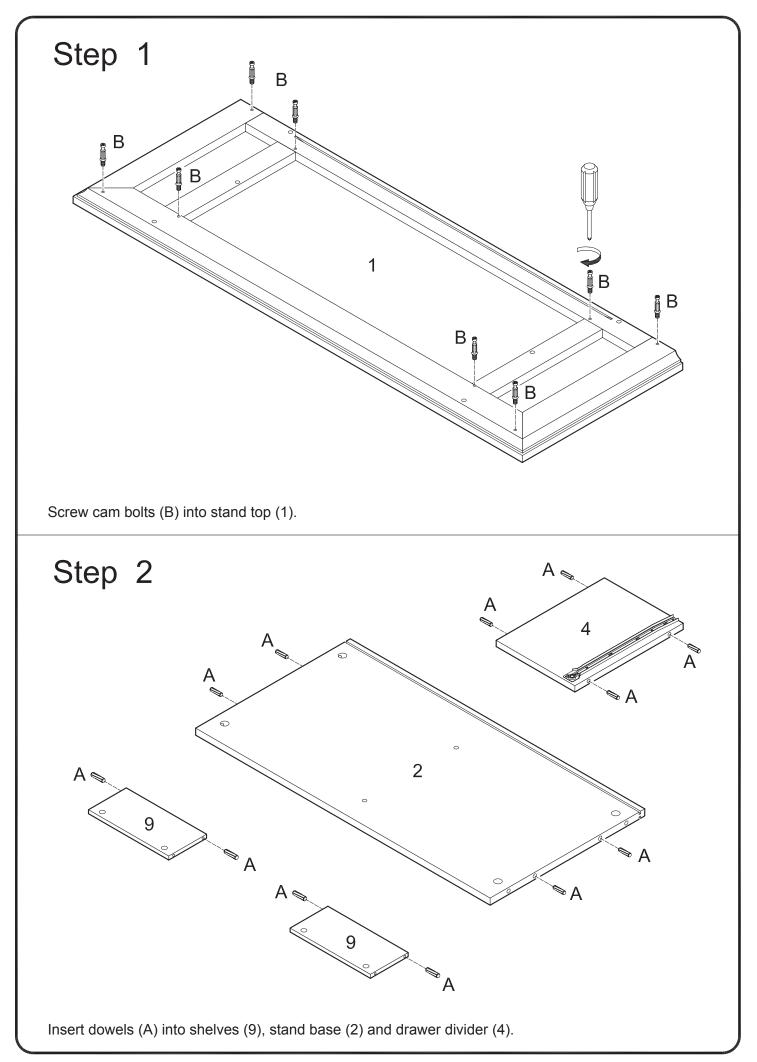

## **General Assembly Guidelines**

- I. Ensure that all parts and hardware are available before beginning assembly.
- II. Follow each step carefully to ensure the proper assembly of this product.
- III. Two people are recommended for ease in the assembly of this product.
- IV. The four main types of hardware used to assemble this product are: wood dowels, cam bolts and locks, bolts and screws.
- V. The provided glue is to secure wood dowels in place. When first inserting dowels, locate the appropriate hole for the dowel, place a small amount of glue in the hole and insert the dowel. Wipe away excess glue immediately.

In future assembly steps when dowels are necessary to attach assembly parts together, place a small amount of glue on the end of the dowel before attaching parts together. Wipe away excess glue immediately.