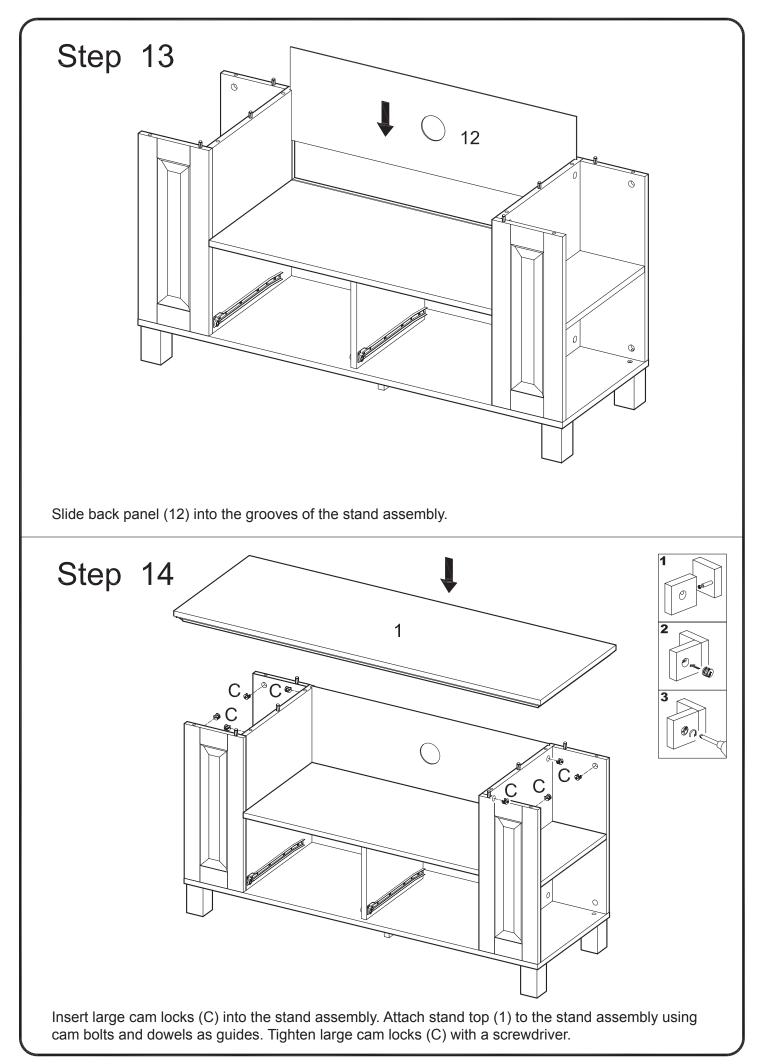

all screw    | 8  | pcs |
| K |                                                                                                                  |          | Plastic wedge  | 8  | pcs |
| L |                                                                                                                  | Ø4mm     | Wrench         | 1  | рс  |
| М |                                                                                                                  |          | Glue tube      | 2  | pcs |
| Ν | $\bigcirc$                                                                                                       | Ø25mm    | Sticker        | 32 | pcs |

The hardware quantities listed above are required for proper assembly. Some extra hardware may also have been included.























Free Manuals Download Website <u>http://myh66.com</u> <u>http://usermanuals.us</u> <u>http://www.somanuals.com</u> <u>http://www.4manuals.cc</u> <u>http://www.4manuals.cc</u> <u>http://www.4manuals.cc</u> <u>http://www.4manuals.com</u> <u>http://www.404manual.com</u> <u>http://www.luxmanual.com</u> <u>http://aubethermostatmanual.com</u> Golf course search by state

http://golfingnear.com Email search by domain

http://emailbydomain.com Auto manuals search

http://auto.somanuals.com TV manuals search

http://tv.somanuals.com