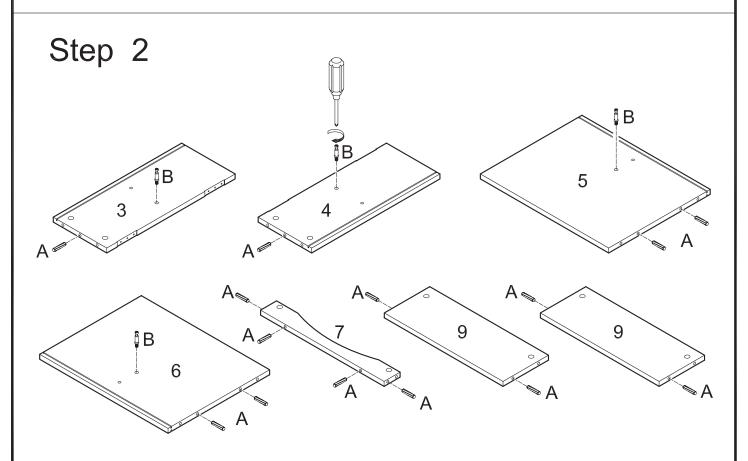

Screw cam bolts (B) into panels (3,4,5,6). Insert dowels (A) into panels (3,4,5,6), slat (7) and shelves (9).