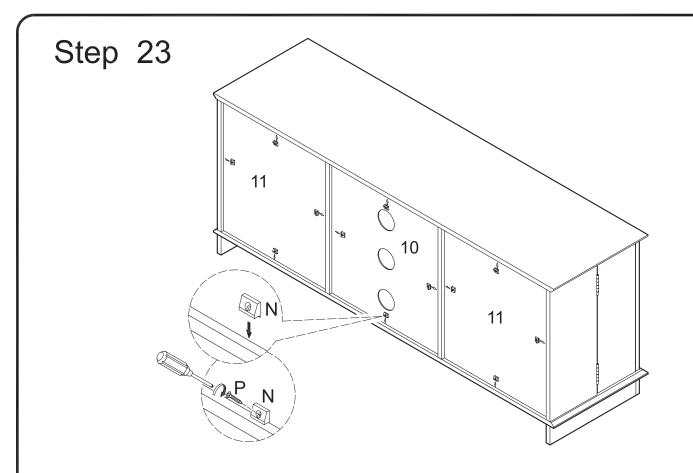

bly.

# Step 16



Attach feet (21) to stand base (2) using large bolts (Q) and wrench (R).



Attach stand base (2) to the stand assembly using large bolts (Q) and wrench (R).



Attach the slat (20,22,23) assembly to stand base (2) using cam bolts and dowels as guides.



Attach door hinges (K) to panels (15,17) using extra-large screws (L).



Attach the panel (14,15) assembly to the stand assembly at door hinges (K) using extra-large screws (L).



Attach the panel (17,18) assembly to the stand assembly at door hinges (K) using extra-large screws (L).

### Step 22



Insert shelf support pins (M) into the stand assembly at desired shelf heights. Carefully place shelves (8) onto shelf support pins (M). Note that there will be two shelf support pins (M) on either end of each shelf (8).



Secure back panels (10,11) using plastic wedges (N) and large screws (P).

## Step 24



Final Assembly

Free Manuals Download Website

http://myh66.com

http://usermanuals.us

http://www.somanuals.com

http://www.4manuals.cc

http://www.manual-lib.com

http://www.404manual.com

http://www.luxmanual.com

http://aubethermostatmanual.com

Golf course search by state

http://golfingnear.com

Email search by domain

http://emailbydomain.com

Auto manuals search

http://auto.somanuals.com

TV manuals search

http://tv.somanuals.com