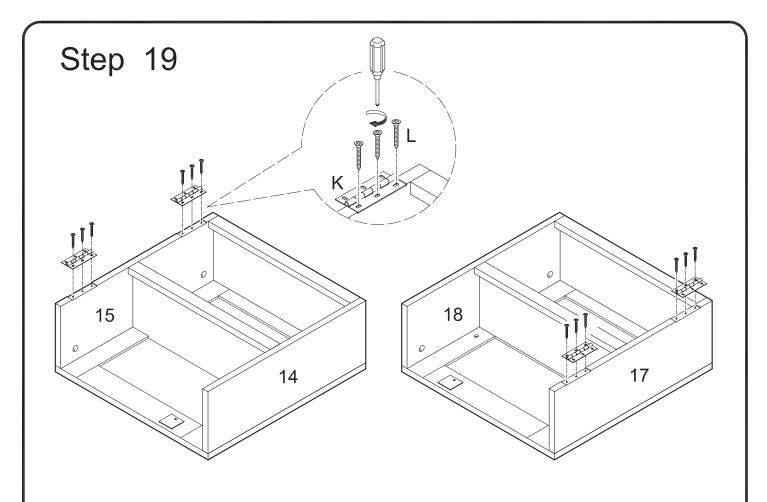

Attach door hinges (K) to panels (15,17) using extra-large screws (L).

Attach the panel (14,15) assembly to the stand assembly at door hinges (K) using extra-large screws (L).

Attach the panel (17,18) assembly to the stand assembly at door hinges (K) using extra-large screws (L).