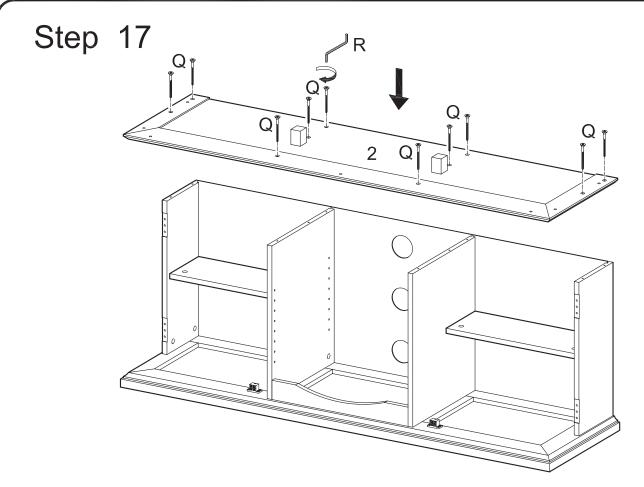

# Step 16

Attach feet (21) to stand base (2) using large bolts (Q) and wrench (R).

Attach stand base (2) to the stand assembly using large bolts (Q) and wrench (R).

Attach the slat (20,22,23) assembly to stand base (2) using cam bolts and dowels as guides.