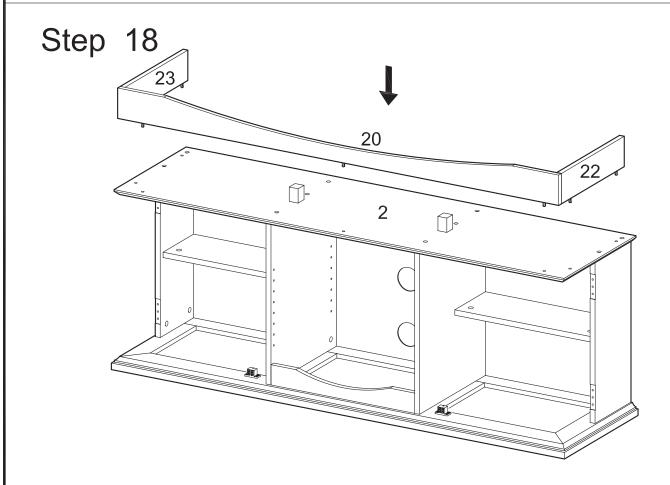

# Step 16

Attach feet (21) to stand base (2) using large bolts (Q) and wrench (R).

Attach stand base (2) to the stand assembly using large bolts (Q) and wrench (R).

Attach the slat (20,22,23) assembly to stand base (2) using cam bolts and dowels as guides.