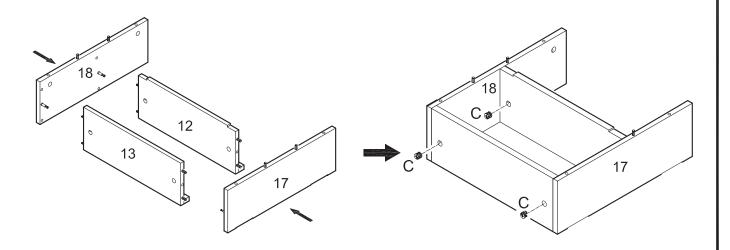

#### Step 8

Attach panels (17,18) to shelves (12,13) using cam bolts and dowels as guides. Insert cam locks (C) into shelves (12,13) and tighten with a screwdriver. Note that two cam locks (C) will be inserted into each shelf (12,13).