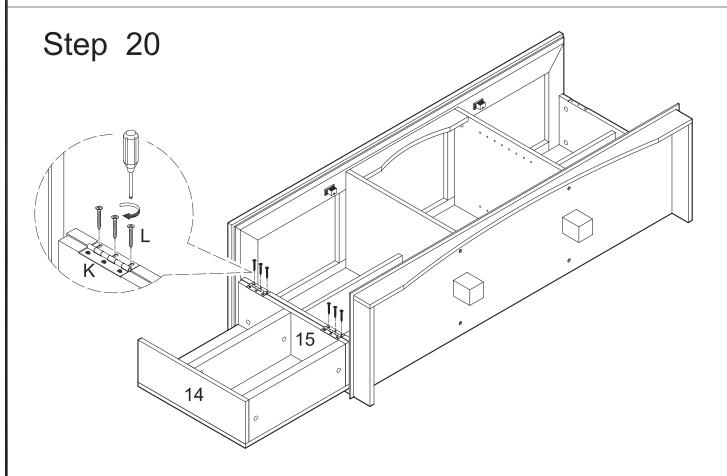

Attach door hinges (K) to panels (15,17) using extra-large screws (L).

Attach the panel (14,15) assembly to the stand assembly at door hinges (K) using extra-large screws (L).

Attach the panel (17,18) assembly to the stand assembly at door hinges (K) using extra-large screws (L).