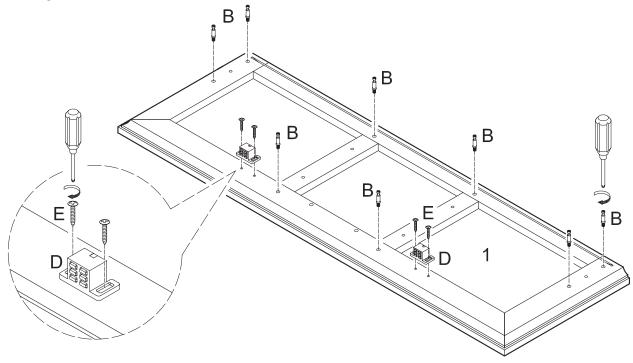

The hardware quantities listed above are required for proper assembly. Some extra hardware may also have been included.

Screw cam bolts (B) into stand top (1). Attach door stoppers (D) to stand top (1) using medium screws (E).