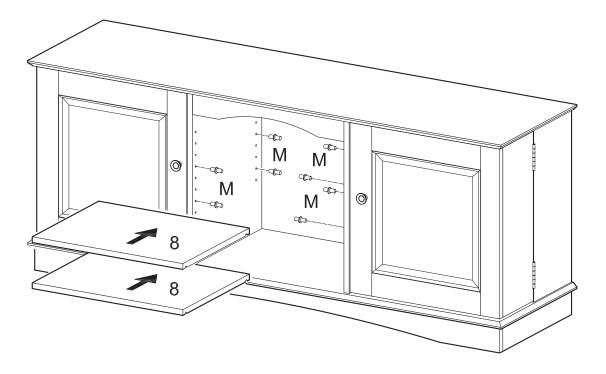

### Step 22

Insert shelf support pins (M) into the stand assembly at desired shelf heights. Carefully place shelves (8) onto shelf support pins (M). Note that there will be two shelf support pins (M) on either end of each shelf (8).