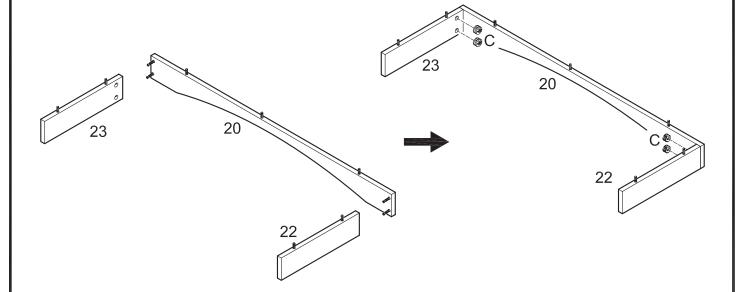

Attach slats (22,23) to slat (20) using cam bolts as guides. Insert cam locks (C) into slats (22,23) and tighten with a screwdriver.