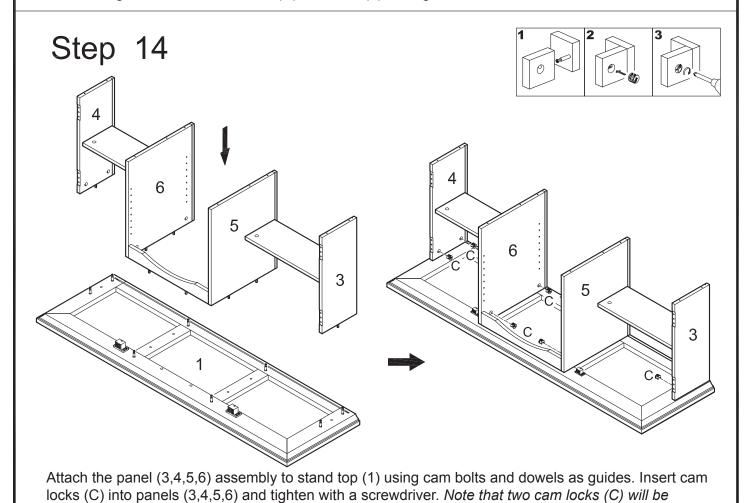

Attach shelf (9) to the panel (5,6) assembly, then attach panel (4) to shelf (9) using cam bolts and dowels as guides. Insert cam locks (C) into shelf (9) and tighten with a screwdriver.

inserted into each panel (3,4,5,6).