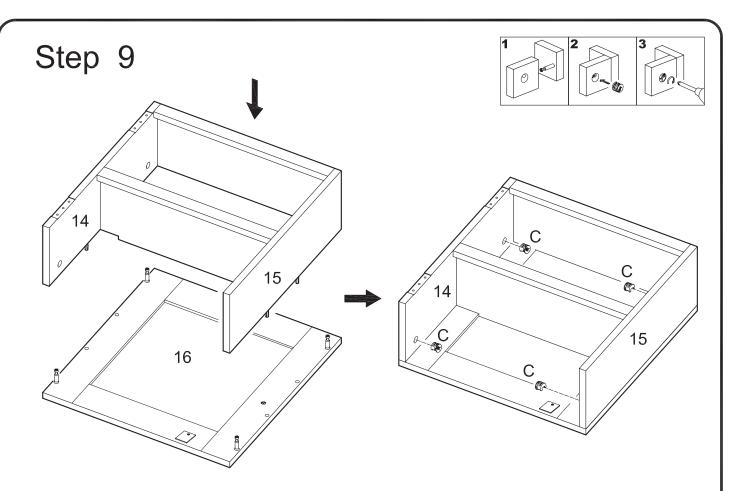

## Step 7

Attach panels (14,15) to shelves (12,13) using cam bolts and dowels as guides. Insert cam locks (C) into shelves (12,13) and tighten with a screwdriver. Note that two cam locks (C) will be inserted into each shelf (12,13).