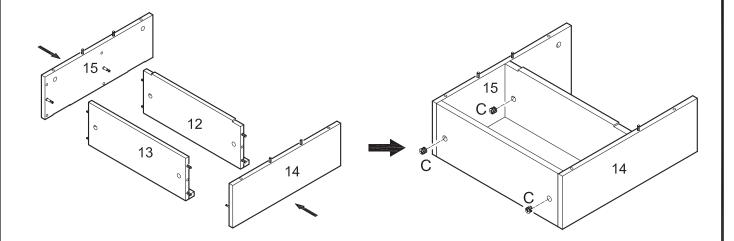

## Step 3

Screw cam bolts (B) into panels (14,15,17,18). Insert dowels (A) into panels (14,15,17,18) and shelves (12,13).

Screw cam bolts (B) into panels (5,6) and slat (20). Insert dowels (A) into slats (20,22,23).

## Step 7

Attach panels (14,15) to shelves (12,13) using cam bolts and dowels as guides. Insert cam locks (C) into shelves (12,13) and tighten with a screwdriver. Note that two cam locks (C) will be inserted into each shelf (12,13).