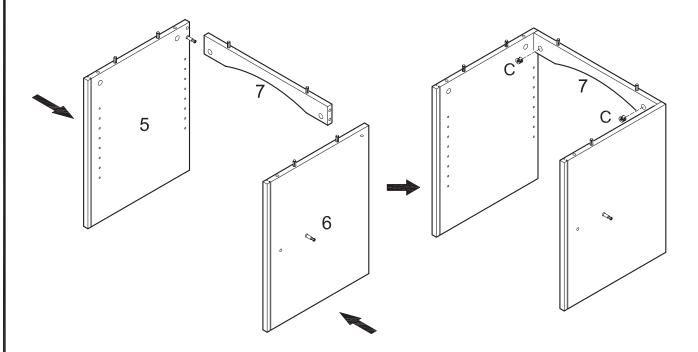

Screw cam bolts (B) into panels (3,4,5,6). Insert dowels (A) into panels (3,4,5,6), slat (7) and shelves (9).

Attach panels (5,6) to slat (7) using cam bolts and dowels as guides. Insert cam locks (C) into slat (7) and tighten with a screwdriver.

Attach shelf (9) to the panel (5,6) assembly, then attach panel (3) to shelf (9) using cam bolts and dowels as guides. Insert cam locks (C) into shelf (9) and tighten with a screwdriver.