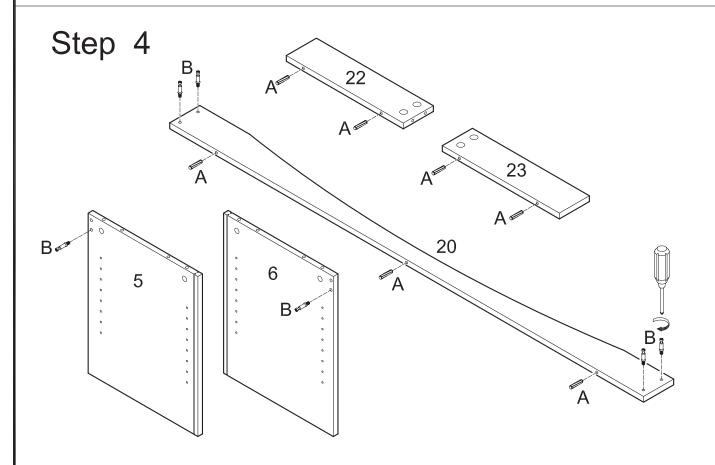

## Step 3

Screw cam bolts (B) into panels (14,15,17,18). Insert dowels (A) into panels (14,15,17,18) and shelves (12,13).

Screw cam bolts (B) into panels (5,6) and slat (20). Insert dowels (A) into slats (20,22,23).