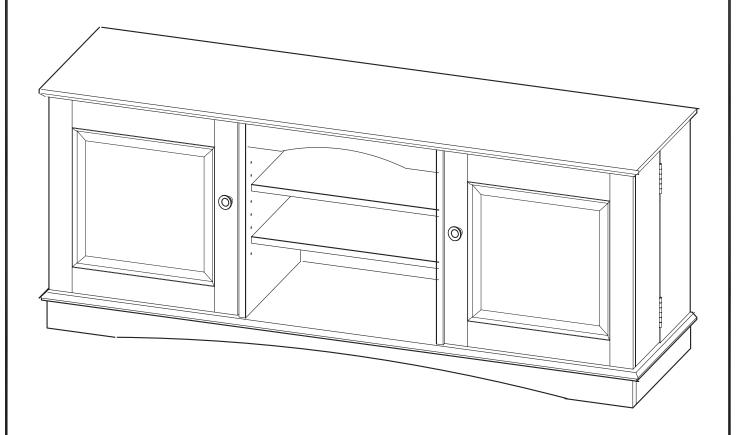

#### **General Assembly Guidelines**

- I. Ensure that all parts and hardware are available before beginning assembly.
- II. Follow each step carefully to ensure the proper assembly of this product.
- III. Two people are recommended for ease in the assembly of this product.
- IV. The four main types of hardware used to assemble this product are: wood dowels, cam bolts and locks, bolts and screws.
- V. The provided glue is to secure wood dowels in place. When first inserting dowels, locate the appropriate hole for the dowel, place a small amount of glue in the hole and insert the dowel. Wipe away excess glue immediately.