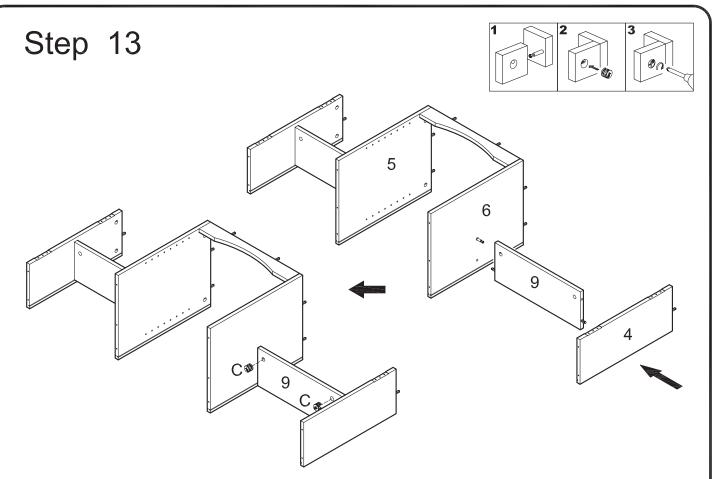

Attach shelf (9) to the panel (5,6) assembly, then attach panel (4) to shelf (9) using cam bolts and dowels as guides. Insert cam locks (C) into shelf (9) and tighten with a screwdriver.

inserted into each panel (3,4,5,6).