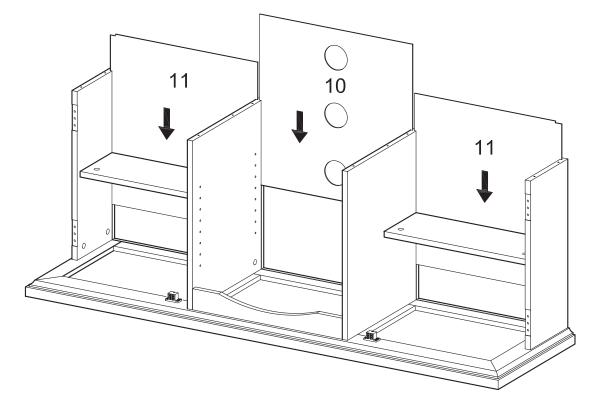

Attach shelf (9) to the panel (5,6) assembly, then attach panel (4) to shelf (9) using cam bolts and dowels as guides. Insert cam locks (C) into shelf (9) and tighten with a screwdriver.

inserted into each panel (3,4,5,6).