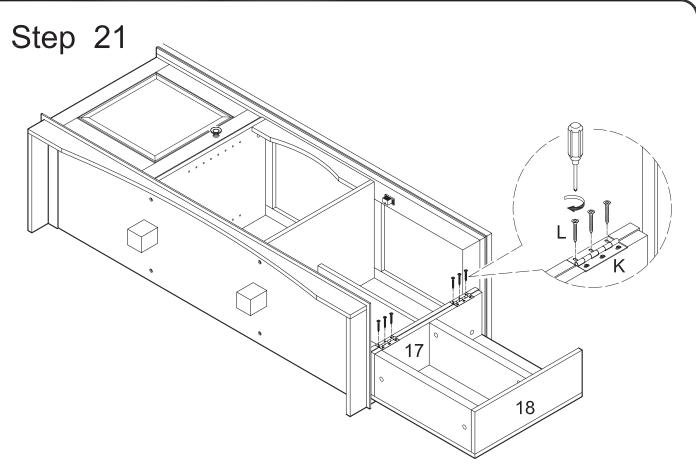

Attach door hinges (K) to panels (15,17) using extra-large screws (L).

Attach the panel (14,15) assembly to the stand assembly at door hinges (K) using extra-large screws (L).

Attach the panel (17,18) assembly to the stand assembly at door hinges (K) using extra-large screws (L).