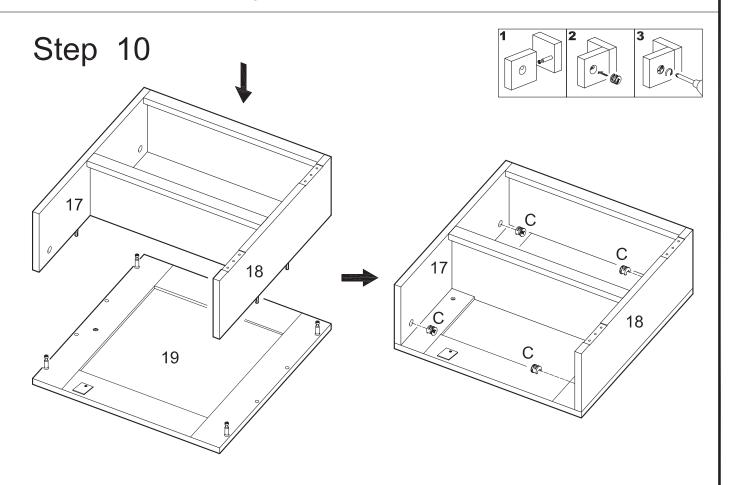

#### Step 8

Attach panels (17,18) to shelves (12,13) using cam bolts and dowels as guides. Insert cam locks (C) into shelves (12,13) and tighten with a screwdriver. Note that two cam locks (C) will be inserted into each shelf (12,13).