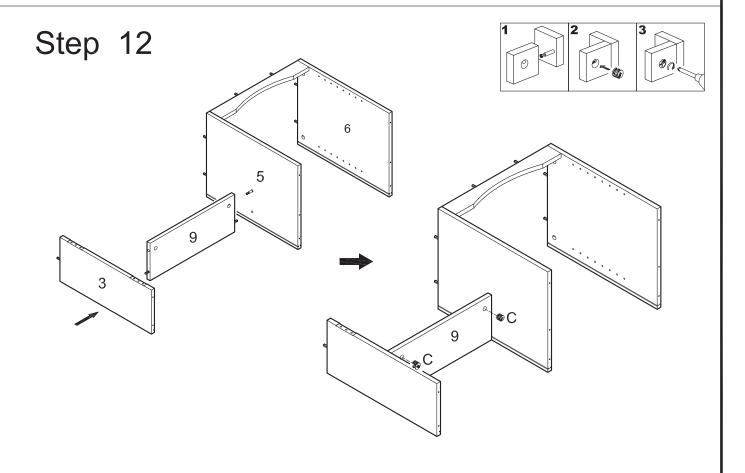

Attach panels (5,6) to slat (7) using cam bolts and dowels as guides. Insert cam locks (C) into slat (7) and tighten with a screwdriver.

Attach shelf (9) to the panel (5,6) assembly, then attach panel (3) to shelf (9) using cam bolts and dowels as guides. Insert cam locks (C) into shelf (9) and tighten with a screwdriver.

Attach shelf (9) to the panel (5,6) assembly, then attach panel (4) to shelf (9) using cam bolts and dowels as guides. Insert cam locks (C) into shelf (9) and tighten with a screwdriver.

inserted into each panel (3,4,5,6).