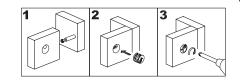

Attach slats (22,23) to slat (20) using cam bolts as guides. Insert cam locks (C) into slats (22,23) and tighten with a screwdriver.

## Step 7

Attach panels (14,15) to shelves (12,13) using cam bolts and dowels as guides. Insert cam locks (C) into shelves (12,13) and tighten with a screwdriver. Note that two cam locks (C) will be inserted into each shelf (12,13).

#### Step 8

Attach panels (17,18) to shelves (12,13) using cam bolts and dowels as guides. Insert cam locks (C) into shelves (12,13) and tighten with a screwdriver. Note that two cam locks (C) will be inserted into each shelf (12,13).