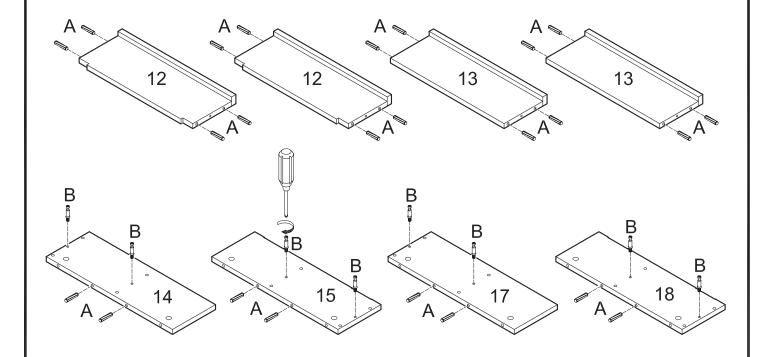

## Step 3

Screw cam bolts (B) into panels (14,15,17,18). Insert dowels (A) into panels (14,15,17,18) and shelves (12,13).

Screw cam bolts (B) into panels (5,6) and slat (20). Insert dowels (A) into slats (20,22,23).