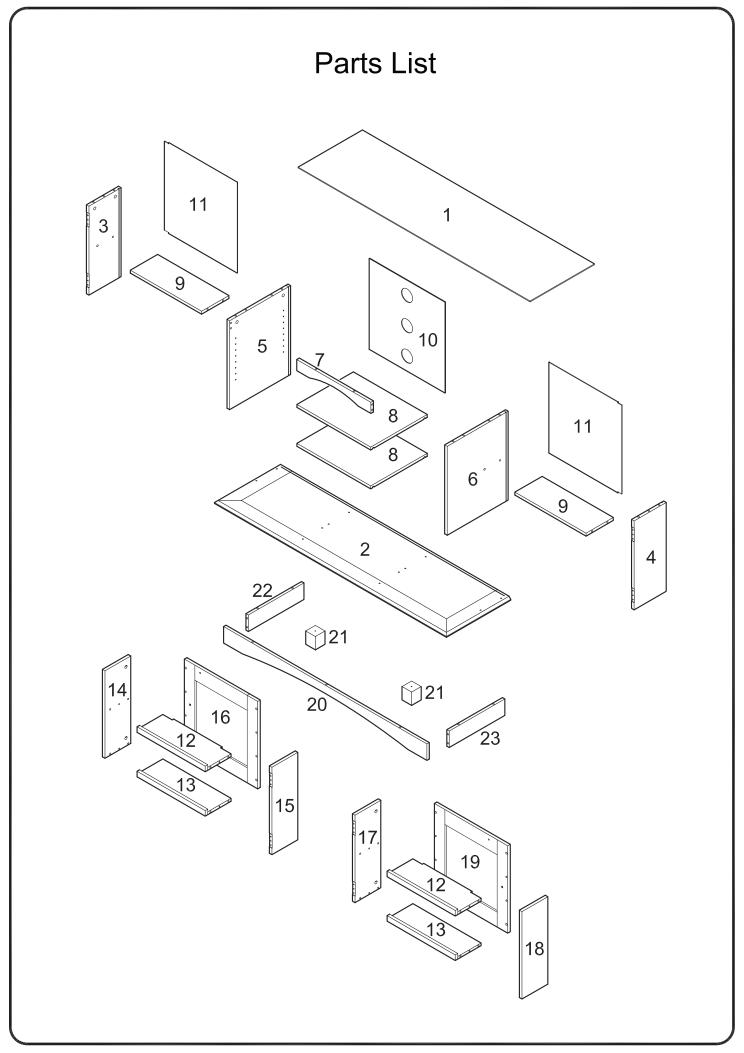

Item #: WQ60C73
Assembly Instructions

For our most current instructions, to request missing, lost or broken parts, or for any other Customer Service issues, please visit our website at **www.walkeredison.com** or call us at 877-207-5906.