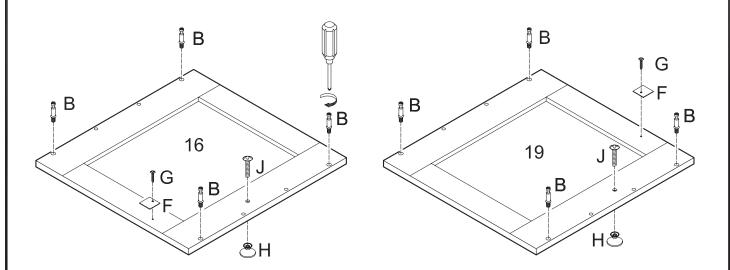

### Step 6

Screw cam bolts (B) into panels (16,19). Attach handles (H) to panels (16,19) using small bolts (J). Attach door stopper plates (F) to panels (16,19) using small screws (G).