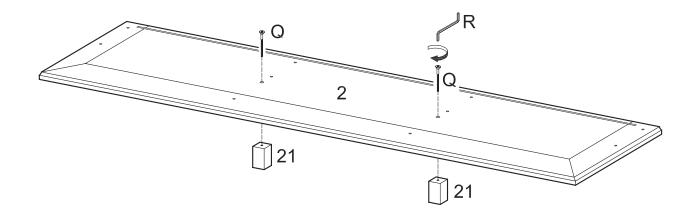

# Step 16

Attach feet (21) to stand base (2) using large bolts (Q) and wrench (R).

Attach stand base (2) to the stand assembly using large bolts (Q) and wrench (R).

Attach the slat (20,22,23) assembly to stand base (2) using cam bolts and dowels as guides.