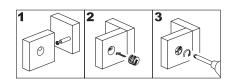

Attach slats (22,23) to slat (20) using cam bolts as guides. Insert cam locks (C) into slats (22,23) and tighten with a screwdriver.

## Step 7

Attach panels (14,15) to shelves (12,13) using cam bolts and dowels as guides. Insert cam locks (C) into shelves (12,13) and tighten with a screwdriver. Note that two cam locks (C) will be inserted into each shelf (12,13).

#### Step 8

Attach panels (17,18) to shelves (12,13) using cam bolts and dowels as guides. Insert cam locks (C) into shelves (12,13) and tighten with a screwdriver. Note that two cam locks (C) will be inserted into each shelf (12,13).