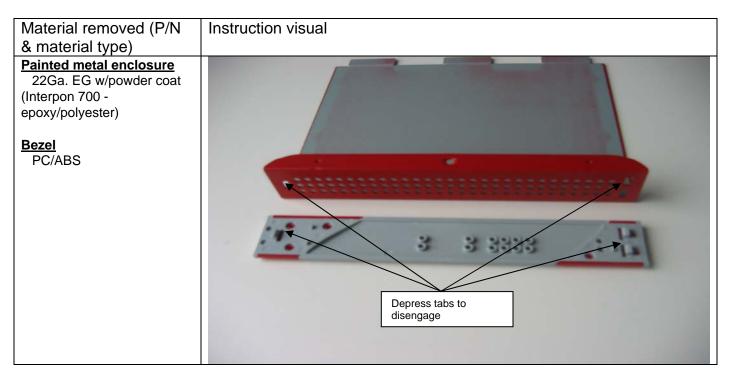

# 3.5 - Remove bezel from unit top - depress tabs to disengage

3.6 - Remove RF module (mini-PCI) clip and disconnect module from main **PCBA** 

Page 6 of 8

WatchGuard Technologies. Doc #480-2523-001 Rev. A Authorization and Revision History for this document is available in the WatchGuard ECO system