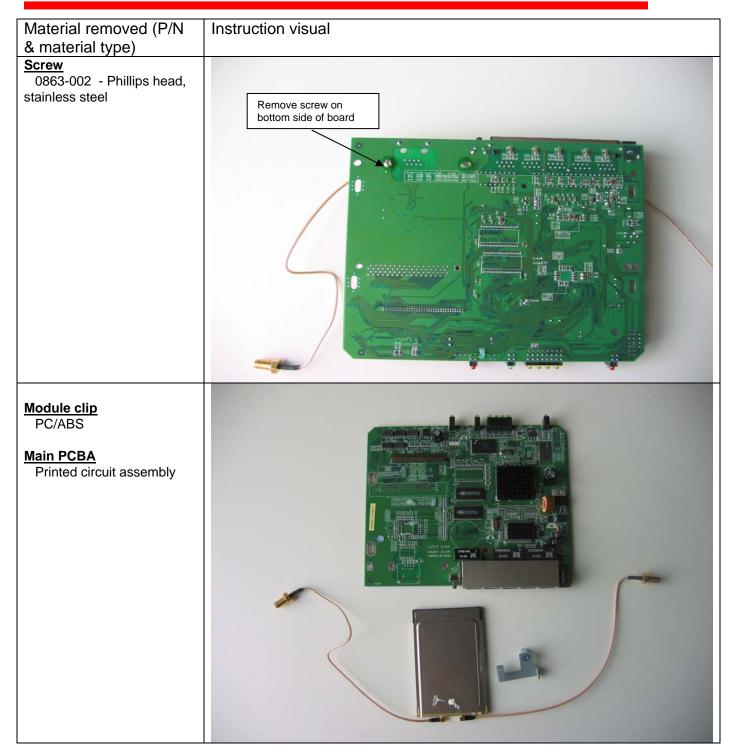

#### 3.3 –Remove screws and separate main PCBA from chassis bottom

WatchGuard Technologies. Doc #480-2523-001 Rev. A Page 4 of 8 Authorization and Revision History for this document is available in the WatchGuard ECO system

# 3.5 - Remove bezel from unit top - depress tabs to disengage

3.6 - Remove RF module (mini-PCI) clip and disconnect module from main **PCBA** 

Page 6 of 8

WatchGuard Technologies. Doc #480-2523-001 Rev. A Authorization and Revision History for this document is available in the WatchGuard ECO system