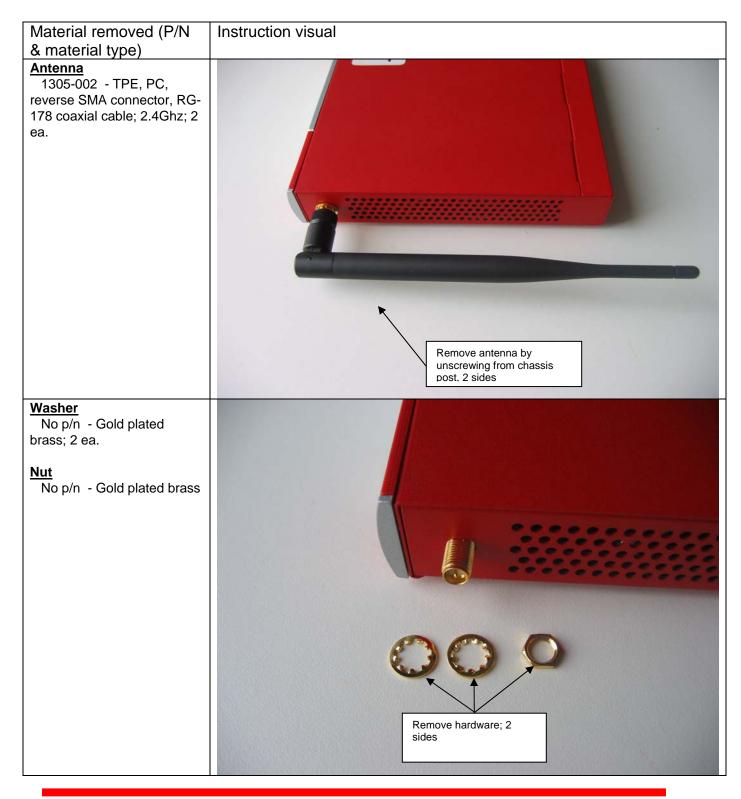

# SOHO 6 Wireless De-manufacturing Instructions

Document Number: 480-2523-001

## 1.0 Purpose

This instruction defines the de-manufacturing process for the recovery of this product family as it pertains to recycling of the major product components.

## 2.0 Scope

This instruction applies to the following product family and family part numbers.

| Product Family Name     | Family part #'s (not necessarily inclusive) |
|-------------------------|---------------------------------------------|
| Firebox SOHO 6 Wireless | Firebox SOHO 6 Wireless; all revisions      |

## 3.0 Instruction

### 3.1 -Remove wireless antenna and antenna hardware



## 3.2 -Remove labels, rubber feet and screw, and separate top from bottom

Material removed (part Instruction visual Desc or P/N & material type) **Labels** Cert. label - Metalized Remove rubber feet poly-film Serial number: 0823-00x - Poly-film Transmit Cert/FCC/CE: 2111-00x - Metalized Poly-film **Rubber Feet** 1422-002 - Polyurethane, Remove labels 4 ea. VCCI-A **Remove screw** 0863-003 - Phillips head, stainless steel Remove screw Separate top from bottom

#### 3.3 –Remove screws and separate main PCBA from chassis bottom

WatchGuard Technologies. Doc #480-2523-001 Rev. A Page 4 of 8 Authorization and Revision History for this document is available in the WatchGuard ECO system



3.4 - Remove EMI shielding

# **Design for Manufacturing and Environment Document**

Material removed (P