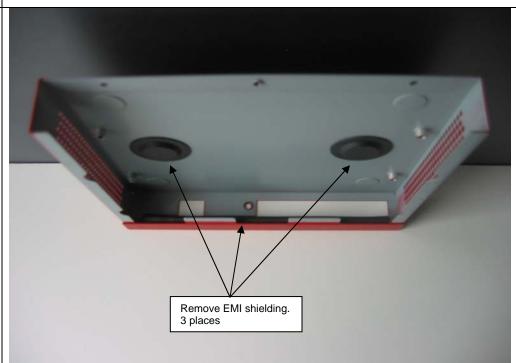

3.4 - Remove EMI shielding

# **Design for Manufacturing and Environment Document**

Material removed (P/N Instruction visual & material type)

Painted metal enclosure 22Ga. EG w/powder coat (Interpon 700 epoxy/polyester)

**EMI Shielding** Mylar