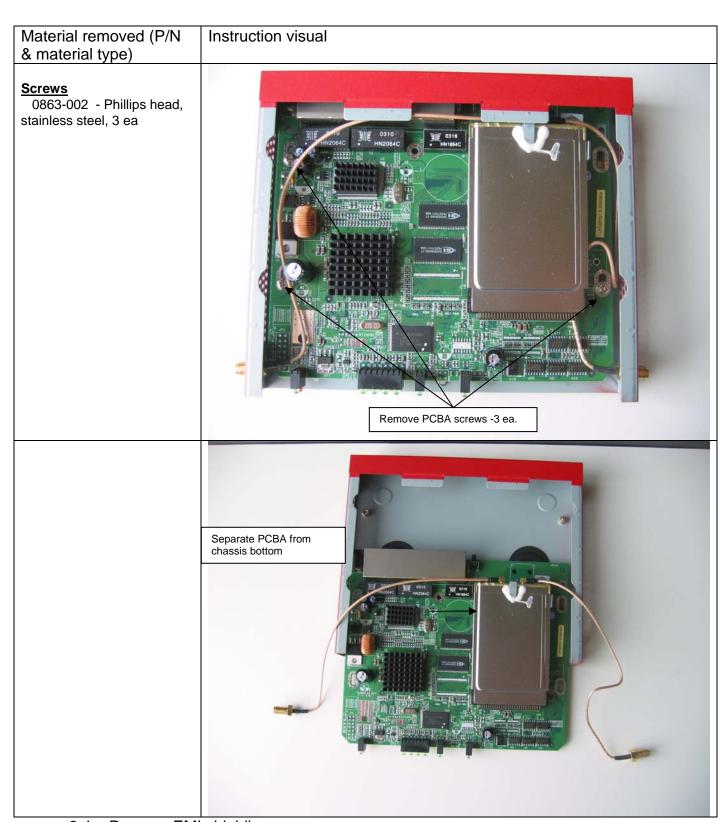

#### 3.3 –Remove screws and separate main PCBA from chassis bottom

WatchGuard Technologies. Doc #480-2523-001 Rev. A Page 4 of 8 Authorization and Revision History for this document is available in the WatchGuard ECO system