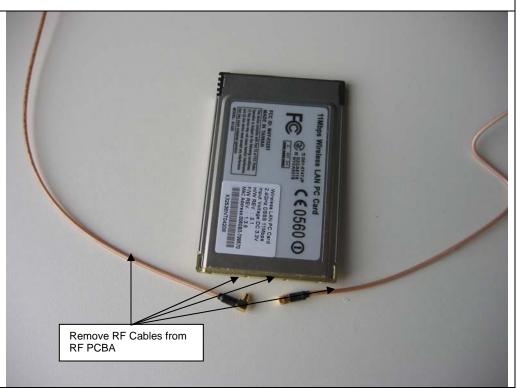

## 3.7 - Disconnect RF cables from RF module

Material removed (P/N Instruction visual & material type)

### **RF Module**

Mini-PCI module with RF PCBA

### **RF Cable**

Coaxial cable assembly.