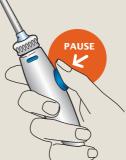

#### **Pause Button Control:**

You can temporarily stop water flow by pressing the pause button on the handle.

continued on back

Download from Www.Somanuals.com. All Manuals Search And Download