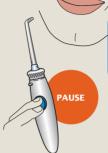

#### **Pause Button Control:**

You can temporarily stop water flow by pressing the pause button on the handle.

continued on back

Download from Www.Somanuals.com. All Manuals Search And Download