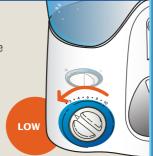

#### **Adjust Water Pressure:**

For first time use, adjust the pressure dial on the base to **lowest position**.

Gradually increase pressure as you prefer.