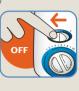

#### On/Off Procedure:

Lean over sink and close lips enough to prevent splashing, while still allowing water to flow from mouth into the sink, Turn unit ON.

Always **PAUSE** or turn unit **OFF** before removing tip from mouth.