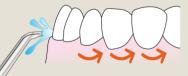

#### **Technique Tips for Best Results:**

Aim the tip just above the gum line at a 90 degree angle.

Starting with the back teeth, follow the gum line and pause briefly between teeth.

Continue until all areas around and between teeth have been cleaned.