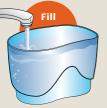

#### **Prepare the Reservoir:**

Remove the reservoir from base and fill with lukewarm water.

Replace the reservoir onto the base, **pressing down firmly** to ensure full seating.