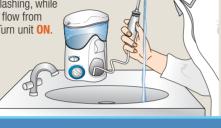

#### On/Off Procedure:

Lean over sink and close lips enough to prevent splashing, while still allowing water to flow from mouth into the sink, Turn unit ON.

Always **PAUSE** or turn unit **OFF** before removing tip from mouth.