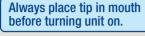

#### On/Off Procedure:

Lean over sink and close lips enough to prevent splashing, while still allowing water to flow from mouth into the sink, Turn unit ON.

Always **PAUSE** or turn unit **OFF** before removing tip from mouth.