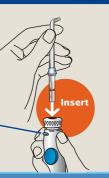

### Insert Tip:

Select the appropriate tip and insert into the handle. Press firmly until the tip clicks into place.

<u>Caution</u>: Do not press tip eject button while unit is running.