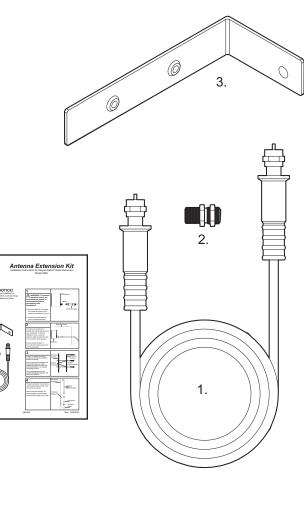

## Package Contents:

- 1.12' Antenna Cable
- 2. Connector
- 3. Antenna Bracket with Rubber Grommets
- 4. Manual

4.

#### 3

Locate a suitable flat mounting surface on outside of building to mount the antenna bracket vertically.

Use screws (not included) or other fastening means to attach the antenna bracket to the mounting surface.

### 4

Thread connector onto antenna and thread antenna cable onto connector as shown.

Mount antenna straight. For best reception, keep antenna (not included) away from metal.

323126 Download from Www.Somanuals.com. All Manuals Search And Download. Free Manuals Download Website <u>http://myh66.com</u> <u>http://usermanuals.us</u> <u>http://www.somanuals.com</u> <u>http://www.4manuals.cc</u> <u>http://www.4manuals.cc</u> <u>http://www.4manuals.cc</u> <u>http://www.4manuals.com</u> <u>http://www.404manual.com</u> <u>http://www.luxmanual.com</u> <u>http://aubethermostatmanual.com</u> Golf course search by state