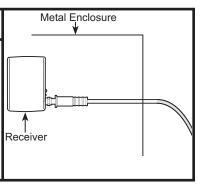

#### 1 MARNING: To prevent electrical shock, be sure electrical power is disconnected before proceeding with

- a. Remove antenna, if installed, from external receiver and retain for installation in step 4.
- b. Connect antenna cable to jack on external receiver.

installation.

If receiver is installed in a garage with metal siding, stucco over metal lath, or thermal reflective Tyvek, route the antenna cable through the wall to the exterior of the garage.

Antenna Cable

Ensure antenna cable is secured and routed away from any moving parts.