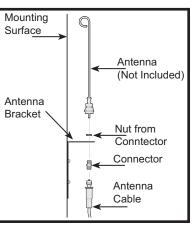

#### 3

Locate a suitable flat mounting surface on outside of building to mount the antenna bracket vertically.

Use screws (not included) or other fastening means to attach the antenna bracket to the mounting surface.

NOTE: When mounting to metal buildings, make sure rubber grommets are in place and the antenna bracket does not touch the metal mounting surface. This will ensure electrical (RF) isolation and maximum signal transmission range.

# Mounting Surface et Rubber Grommets tach REF)

### 4

Thread connector onto antenna and thread antenna cable onto connector as shown.

Mount antenna straight. For best reception, keep antenna (not included) away from metal.

323126 Download from Www.Somanuals.com. All Manuals Search And Download. Free Manuals Download Website <u>http://myh66.com</u> <u>http://usermanuals.us</u> <u>http://www.somanuals.com</u> <u>http://www.4manuals.cc</u> <u>http://www.4manuals.cc</u> <u>http://www.4manuals.cc</u> <u>http://www.4manuals.com</u> <u>http://www.404manual.com</u> <u>http://www.luxmanual.com</u> <u>http://aubethermostatmanual.com</u> Golf course search by state