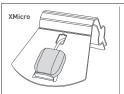

### Installing the Antenna::

- 1 Take your SIR-Mini (for SIRIUS Satellite Radio) or XMicro (for XM Satellite Radio) and place the antenna on the top of the bracket between the metal tab and the cable pass-through hole (Fig.5).
- 2 Route the cable from the antenna through the top of the bracket using the cable pass-through hole. Determine the best route for the cable to reach the satellite radio receiver.