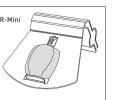

### Installing the Antenna::

- 1 Take your SIR-Mini (for SIRIUS Satellite Radio) or XMicro (for XM Satellite Radio) and place the antenna on the top of the bracket between the metal tab and the cable pass-through hole (Fig.5).
- 2 Route the cable from the antenna through the top of the bracket using the cable pass-through hole. Determine the best route for the cable to reach the satellite radio receiver.