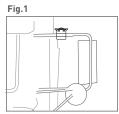

#### Mounting the Bracket::

- Select the top bar of either the driver's side or passenger side mirror mount (Fig.1). Place the bracket on the front side of the bar (Fig.2).
- 2 Insert the two metal tabs of the small bracket into the two slits near the top of the L-bracket (Fig.2).
- 3 Lower the small bracket over the mirror bar until the bolts in the L-bracket come through the slots of the small bracket (Fig.2).