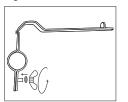

#### Mounting the Bracket::

- Select the top bar of either the driver's side or passenger side mirror mount (Fig.1). Place the bracket on the front side of the bar (Fig.2).
- 2 Insert the two metal tabs of the small bracket into the two slits near the top of the L-bracket (Fig.2).
- 3 Lower the small bracket over the mirror bar until the bolts in the L-bracket come through the slots of the small bracket (Fig.2).

4 While holding the brackets together, install the lock washers and the wing nuts (Fig.3). Before completely tightening the wing nuts make sure that the ground plane of the bracket where the antenna will be located is parallel to the ground. Tighten both wing nuts so that the bracket is secure.