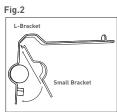

#### Mounting the Bracket::

- Select the top bar of either the driver's side or passenger side mirror mount (Fig.1). Place the bracket on the front side of the bar (Fig.2).
- 2 Insert the two metal tabs of the small bracket into the two slits near the top of the L-bracket (Fig.2).
- 3 Lower the small bracket over the mirror bar until the bolts in the L-bracket come through the slots of the small bracket (Fig.2).