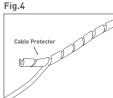

Note: The cable has a very small diameter and should be routed with care. Three feet of cable protector has been included. Please install the cable protector around the cable when going through areas that may cause damage to the cable such as a door jamb or window. (Fig.4)