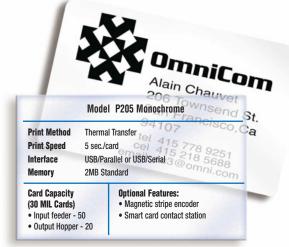

# ASIA PACIFIC

1 Sims Lane #06-11 387355 Singapore Telephone: +65 8420 322 Fax: +65 8420 514 e-mail: asiasales@eltron.com

The P205 is best suited for applications requiring low volume production of monochrome (black only) plastic cards or personalization of individual pre-printed cards. With the ability to print a card in five seconds, a user can personalize cards on the spot, making the P205 an ideal solution for retail and membership applications.

The P205 is simple and easy to load, with both card input and output located at the front for ready access. The printer features a low maintenance design that includes use of an all-in-one ribbon cartridge that literally makes loading ribbon refills a snap. The printer's small size is especially suited to situations where desk or countertop space is a premium.

Use the P205 card printers for:

- · Personalization of pre-printed cards
- · Monochrome membership cards
- Durable business cards
- · Event passes and tickets

#### www.eltroncards.com/printers/p205.htm

The P210 is designed for applications where printing of plastic cards in low volume in full color is called for. With the ability to print a card in color in less than thirty seconds, you can issue cards on the spot, making the P210 an ideal solution for creating colorful loyalty, gift or membership cards.