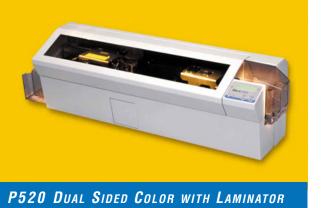

# www.eltroncards.com/printers/p420.htm

The Eltron P520 is the quietest and most economical card printer with built-in laminating station on the market. It's a fully integrated system that comes complete with Windows<sup>®</sup> 95/98/2000 and NT drivers. Ideal for applications requiring highly durable and tamper resistant plastic cards.

Print text, photos, bar codes, signature scans, and graphics with 300 dpi resolution, or even encode magnetic stripes or smart cards. Laminates with clear or hologram over-laminate patches that meet ISO standards for card flatness.

Cards printed on the Eltron P520 last up to five years or more and can withstand a variety of stresses, including abrasion, UV light exposure, temperature extremes, water, chemicals, bending and folding.

Use the P520 card printers to instantly issue:

- · Drivers licenses
- Access control cards
- · Law enforcement badges

|                | ANIQ       | Sas CDI                 |
|----------------|------------|-------------------------|
|                |            | Class: A DLN ODOG       |
|                | 30         | 1234F FRANCIS           |
| Model          | P520 Dua   | HOT SERVICE ROCK        |
| Print Method   | Full color | Dye Sublimation         |
| Print Speed    |            | ard dual sided (YMCKK)  |
| Interface      | Centronic  | ash                     |
| Memory         | 4MB & FI   | ash                     |
|                | Sec. 1     | Optional Features:      |
| Card Capacity  |            |                         |
| (30 MIL Cards) |            | Magnetic stripe encoder |
|                |            |                         |