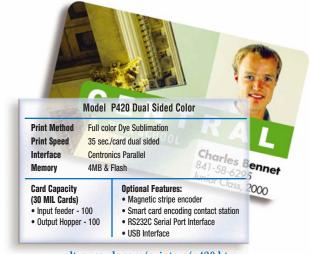

# www.eltroncards.com/printers/p310.htm

The P420's rugged, all metal enclosure houses a lowmaintenance print mechanism that includes self-cleaning card handling, high capacity ribbon system, two-line LCD control panel, and convenient card reject hopper. The reject hopper separates cards that fail encoding prior to printing, saving valuable printer ribbon. The enclosure includes a viewing window to monitor the printing process without opening the unit. Transparent input and output hoppers provide visual card capacity status.

The P420 printer ribbon synchronizes automatically, eliminating the need for operator intervention. A selfcleaning cartridge thoroughly removes dust before printing to help eliminate card rejects due to dust contamination.

Use P420 printers to instantly issue:

- · Visitor and employee badges
- Student identification
- Season passes

# www.eltroncards.com/printers/p420.htm

The Eltron P520 is the quietest and most economical card printer with built-in laminating station on the market. It's a fully integrated system that comes complete with Windows<sup>®</sup> 95/98/2000 and NT drivers. Ideal for applications requiring highly durable and tamper resistant plastic cards.