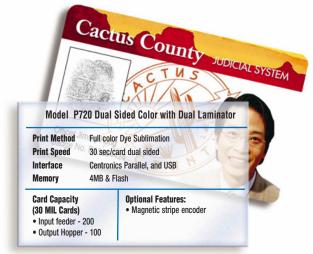

#### www.eltroncards.com/printers/p520.htm

**P720** Dual Sided Color with Dual Laminator

For dual sided laminated card applications, the Eltron P720 is the fastest, most economical laminating card printer available. Its unique dual roll laminating system applies near edge linerless laminating patches to both sides of the card simultaneously, in a single pass. This means fast production of highly durable cards protected by laminate patches on both sides. The P720 linerless laminate material is more economical than traditional laminate patches, and because there's no liner/carrier, the P720 can laminate up to 800 cards without replacing laminate rolls.

Other features include easy load laminate cassettes, an automatic laminate synchronization and detection system, enclosure and card input feeder security locks, bi-directional port monitor, and X Y offset sensor.

Use the P720 card printers to produce highly durable:

- Access Control Cards
- Driver's Licenses
- Government ID Cards