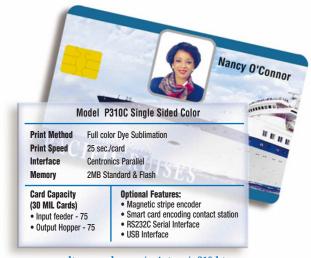

# www.eltroncards.com/printers/p310F.htm

The P310C is ideal for applications requiring production of full-color plastic cards. Printing single-sided, high resolution, edge to edge, full color personalized plastic

cards has never been faster or easier.

The P310C is truly user-friendly. The high capacity, autosynchronized ribbon system eliminates the need for operator intervention, and an easy to change, self-cleaning cartridge thoroughly removes dust on cards before printing.

The ruggedized polycarbonate frame combined with 32 bit processor, 2 Mbs of image memory and 512 Kbs of Flash memory make this the most powerful printer in its price range.

Use P310C color card printers to instantly issue:

- Photo identification cards
- Employee badges
- Student ID's