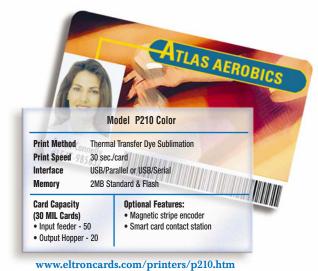

#### www.eltroncards.com/printers/p205.htm

The P210 is designed for applications where printing of plastic cards in low volume in full color is called for. With the ability to print a card in color in less than thirty seconds, you can issue cards on the spot, making the P210 an ideal solution for creating colorful loyalty, gift or membership cards.

The P210 design features the use of an all-in-one ribbon cartridge and auto-synchronization that literally makes changing or loading ribbons simple, fast and foolproof. The printer's small size and front load card input/output design is especially suited to situations where desk or countertop space is a premium.

Use the P210 card printers to produce:

- · Personalized loyalty and membership photo ID cards
- · Customized gift cards
- · Colorful, durable business cards

P310F Single Sided Monochrome

The P310F is ideal for applications requiring production of monochrome plastic cards, or personalizing pre-printed color cards. With the ability to print over 1,000 cards per hour, personalizing plastic cards has never been simpler, faster, or easier.