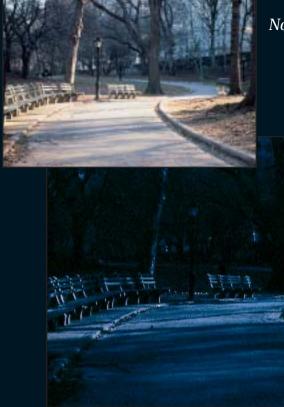

The Cool Day for Night is based on the perception that moonlight is cool, therefore bluish in color. To simulate a feeling of moonlight, a particular shade of lavender is used, producing visual coolness while maintaining realistic flesh tones. In addition, since the ability to see detail at night is diminished at lower light levels, a low contrast component is added to the filter as shown in the examples to the right.

Cool Day for Night and Monochrome Day for Night filters are available in sizes to fit all professional motion picture and video lenses.

No Filter

Cool Day for Night

90 Oser Avenue, Hauppauge, New York 11788 (631) 273-2500 • FAX: (631) 273-2557 • 1-800-645-2522 techsupport@tiffen.com • www.tiffen.com