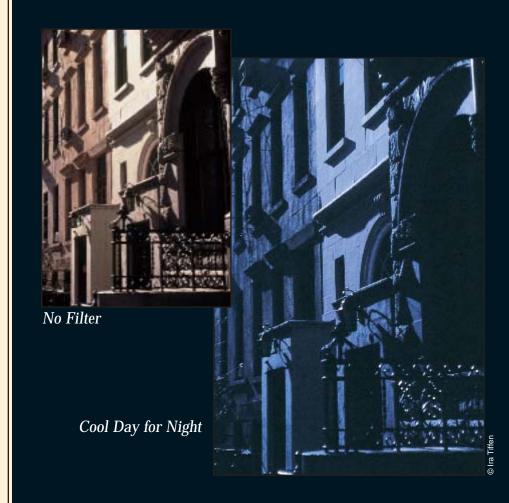

The Cool Day for Night is based on the perception that moonlight is cool, therefore bluish in color. To simulate a feeling of moonlight, a particular shade of lavender is used, producing visual coolness while maintaining realistic flesh tones. In addition, since the ability to see detail at night is diminished at lower light levels, a low contrast component is added to the filter as shown in the examples to the right.

Cool Day for Night and Monochrome Day for Night filters are available in sizes to fit all professional motion picture and video lenses.

No Filter

Cool Day for Night

90 Oser Avenue, Hauppauge, New York 11788 (631) 273-2500 • FAX: (631) 273-2557 • 1-800-645-2522 techsupport@tiffen.com • www.tiffen.com