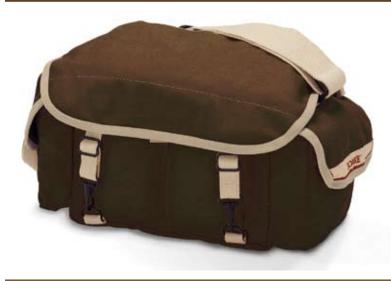

### Domke F-2

This is the original Domke that started it all and tens of thousands

of bags later, the F-2 is still the most popular Domke bag.

Ideal For: 2 cameras, 6-10 lenses up to 300mm, flash unit and accessories.

#### **Facts and Figures:**

- · Breathable canvas
- · Twelve compartments and pockets.
- · Patented four-compartment Padded Insert included
- · Adjustable non-slip Gripper Strap runs completely around the bag
- · Removable padded bottom stiffener
- · Removable hand carrying strap included
- · Main compartment: 12L x 6.5W x 9"D
- · Approximate weight: 2 lbs. 9 oz