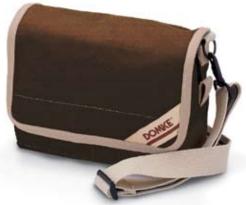

## Domke F-3X Super Compact

The deceptively compact F-3X is an inconspicuous camera bag that carries a surprising amount of gear.

- Breathable canvas
- · Nine compartments and pockets. There's even Domke's trademark "upside-down" zipper pouch inside the weather flap
- · Removable padded partition wall included
- · Adjustable non-slip Gripper Strap runs completely around the bag
- · Open cell foam liner in bottom adds cushioned support
- · Removable hand carrying strap can be used whether bag is open or closed
- · Main compartment: 8.5L x 5.5W x 9"D
- · Approximate weight: 2 lbs