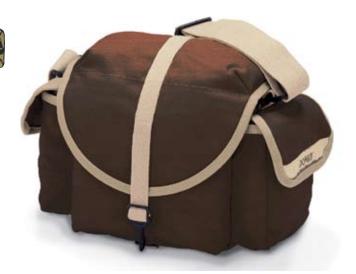

## Domke F-3X Super Compact

The deceptively compact F-3X is an inconspicuous camera bag that carries a surprising amount of gear.

- Breathable canvas
- · Nine compartments and pockets. There's even Domke's trademark "upside-down" zipper pouch inside the weather flap
- · Removable padded partition wall included
- · Adjustable non-slip Gripper Strap runs completely around the bag
- · Open cell foam liner in bottom adds cushioned support
- · Removable hand carrying strap can be used whether bag is open or closed
- · Main compartment: 8.5L x 5.5W x 9"D
- · Approximate weight: 2 lbs