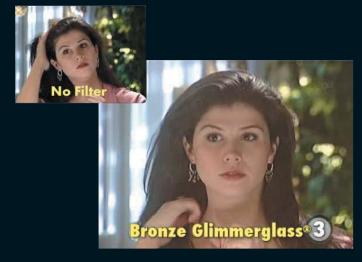

Bronze Glimmerglass filters are a variation of the Glimmerglass filter, with the addition of a bronze color. These filters add warmth to skin tones and scenics and have some effect on contrast. Bronze is a new Tiffen color and lends itself to numerous opportunities for creative effects.

Due to variations in printing, results may not accurately reflect filter effects. Photos taken from video screen clips.

Free Manuals Download Website

http://myh66.com

http://usermanuals.us

http://www.somanuals.com