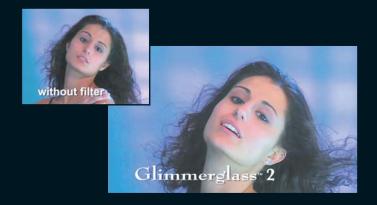

The Glimmerglass is the first series of filters with a "psychological edge." A new type of filter, the Glimmerglass softens fine details in a unique manner, while adding a mild glow to highlights. As contrast is also reduced, the look is one of enhanced beauty.

The effect of the lighter grades is subtle, with the higher grades becoming gradually more noticeable, all capable of providing a beautiful image.

Glimmerglass filters are available in grades 1-5 in many standard professional motion picture and television sizes, as well as screw-in sizes in 52mm to 82mm.

Due to variations in printing, results may not accurately reflect filter effects. Photos taken from video screen clips.

Free Manuals Download Website

http://myh66.com

http://usermanuals.us

http://www.somanuals.com