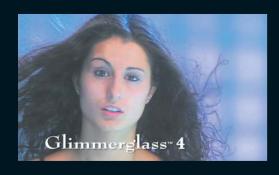

The Glimmerglass is the first series of filters with a "psychological edge." A new type of filter, the Glimmerglass softens fine details in a unique manner, while adding a mild glow to highlights. As contrast is also reduced, the look is one of enhanced beauty.

The effect of the lighter grades is subtle, with the higher grades becoming gradually more noticeable, all capable of providing a beautiful image.

Glimmerglass filters are available in grades 1-5 in many standard professional motion picture and television sizes, as well as screw-in sizes in 52mm to 82mm.

Due to variations in printing, results may not accurately reflect filter effects. Photos taken from video screen clips.

Free Manuals Download Website

http://myh66.com

http://usermanuals.us

http://www.somanuals.com