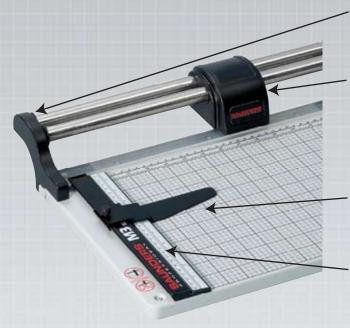

Digital workstations Laminating/dry-mounting work Quick-print self-service counters

**End supports** Pre-engineered to hold the guiderails in place to ensure the strictest tolorances for ultimate smooth operation and consistant cutting.

Better-designed blade housing The rotary blade is covered by a die-cast housing, specially molded to fit the contours of your hand. The unique Comfort Grip is embedded with padding for a secure hold. It's soft against the palm of your hand, especially nice when making repetitive cuts.

Slide Guide Use the slide guide for making cuts without repetitive measuring. The slide guide attaches to the alignment scale and locks in place at the desired position.

Alignment scale The extruded aluminum alignment scale provides a solid edge for positioning, and it shows both inches and metric measurements.