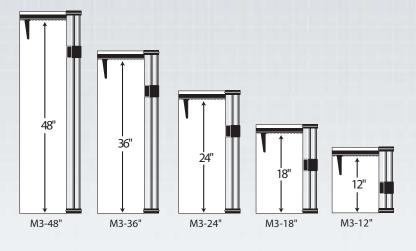

#### Through thick and thin

Saunders Professional trimmers have the heft to cut through materials up to a 1/8" (3mm) thickness. They trim cardboard, litho plates, laminates, and mounting board just as easily as film and photo print paper. You have five models to choose from, ranging from 12" to 48" cut lengths.

| M3 SERIES CUTTER SELECTION CHART |                       |
|----------------------------------|-----------------------|
| Catalog<br>Number                | Maximum<br>Cut Length |
| 890-012AS                        | 12 inches/30.5cm      |
| 2A810-088                        | 18 inches/45.7cm      |
| 890-024AS                        | 24 inches/61cm        |
| 890-036AS                        | 36 inches/91.4cm      |
| 890-048AS                        | 48 inches/121.9cm     |