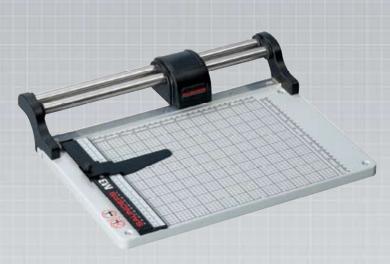

#### Durable, accurate, and easy to use

Our cutting head is die-cast alloy construction, which adds strength, maintains alignment, and guarantees years of service. It's molded to the shape of your hand with an exclusive Comfort Grip that makes repetitive work less fatiguing. Within the housing is a hollow-ground tool-steel rotary blade that is self-sharpening for a long life of clean, precise cuts.

Dual steel rails guide the cutting head with complete stability and precision for accurate, repeatable cuts. Four nylon bearings in the head further ensure quiet, effortless cutting. The extruded aluminum supports on each end lock in alignment. A transparent paper guide automatically holds material in place without risk of damage. An extruded aluminum alignment scale is factory-locked to be perfectly square to the blade edge. The alignment scale has measurements in inches and centimeters and accepts the slide guide for making repeatable cuts. The baseboard wipes clean in seconds. A durable, silk-screened registration grid, laid out in 1-inch increments, covers the baseboard for quick and easy measuring of any print or document.

### **Designed for safety**

The cutting blade is completely covered by the blade housing—making the M3 Series an ideal choice for schools, offices, darkrooms, self-service print stations, and high-volume production labs.