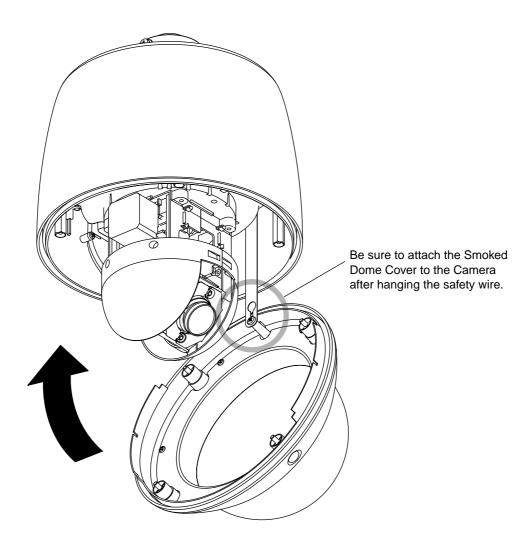

#### **3. INSTALLATION**

Detach the pre-installed transparent cover from the camera, and attach the Smoked Dome Cover instead. For attaching procedures, refer to the installation manual supplied with the Camera.