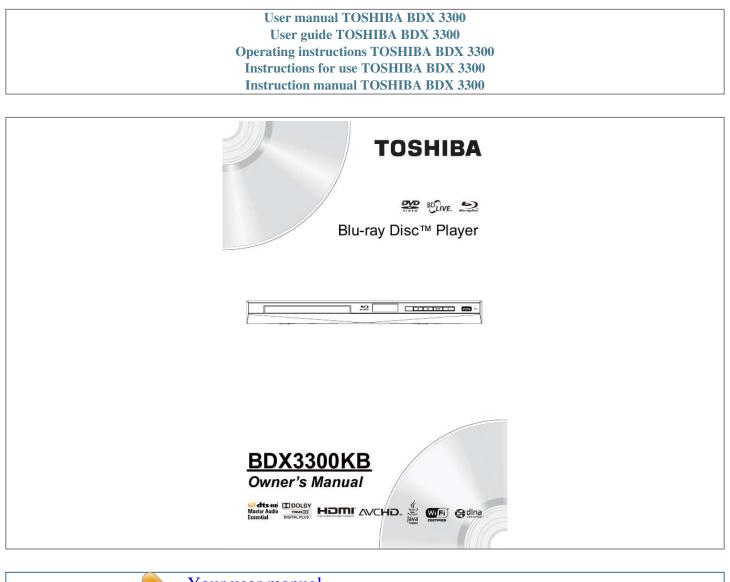

Your user manual TOSHIBA BDX 3300

## Manual abstract:

*K., Europe regions and Japan Asia Pacific, Taiwan, Korea ALL ALL ALL ALL ALL ALL ALL 1 2 3 4 5 6 India, China, Russia, Central and South Asia. Australia, New Zealand, Latin America Russia and India regions China, Calcos Islands, Walls and Futuna Islands Feature highlights High-Definition entertainment Watch high-definition content disc with HDTV (High Definition Television). Connect it through a high speed HDMI cable..* 