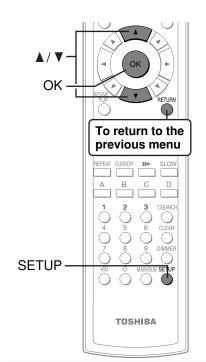

#### **Remote control**

| No. | Function                                       | Page   |
|-----|------------------------------------------------|--------|
| 1   | To change TV channels.                         | 13     |
| 2   | To turn the TV on or off.                      | 13     |
| 3   | To change inputs of the TV.                    | 13     |
| 4   | To mute the TV.                                | 13     |
| (5) | To program the remote control to control a TV. | 13     |
| 6   | To select the sound.                           | 26     |
| 7   | To display a top menu.                         | 24     |
| 8   | To select a content or position to enter.      | 18, 24 |

| No.  | Function                                                                  | Page   |
|------|---------------------------------------------------------------------------|--------|
| 9    | To resume playback while playing an HD DVD.                               | 25     |
| 110  | To pause playback.                                                        | 25     |
| 11)  | To start playback.                                                        | 24     |
| 12   | To locate a title, chapter or track in the reverse direction.             | 27     |
| 13   | To play fast in reverse direction.                                        | 25     |
| 14)  | To display a repeat mode menu.                                            | 27     |
| 15   | To set the 8 direction buttons to move the cursor during HD DVD playback. | 28     |
| 16   | To enter numbers.                                                         | 27     |
| 17)  | For future functions which may become available by software update.       | _      |
| (18) | To adjust TV volume.                                                      | 13     |
| (19) | To turn the power on or off.                                              | 18     |
| 20   | To open/close the disc tray.                                              | 24     |
| 21)  | To display operating status.                                              | 27     |
| 22   | To select a camera angle.                                                 | 26     |
| 23   | To display subtitles.                                                     | 26     |
| 24)  | To display a menu included on many DVD video discs.                       | 24     |
| 25)  | To enter a selected content.                                              | 18, 24 |
| 26   | To return to the previous menu.                                           | 18     |
| 27)  | To stop playback.                                                         | 25     |
| 28)  | To locate a title, chapter or track in the forward direction.             | 25     |
| 29   | To play fast in forward direction.                                        | 25     |
| 30   | To play in slow motion.                                                   | 25     |
| 31)  | To play frame by frame.                                                   | 25     |
| 32   | To operate as indicated by the video display during HD DVD playback.      | 28     |
| 33   | To display a window to locate a title, chapter or track.                  | 27     |
| 34)  | To clear entered information.                                             | 27     |
| 35)  | To change the brightness of the display on the player.                    | 11     |
| 36   | To display the setup menu.                                                | 30     |