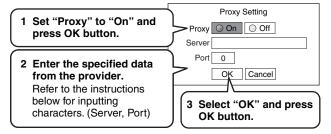

"OK", then press OK.

This setting is effective only when "Digital Out SPDIF" (⇒ page 22) is set to "PCM".



Front

0.00

When a 2ch stereo system is connected to this player.

17 Press RETURN or ◀ to return to the menu of step 1.

2ch

### Preparation (continued)

### E: Ethernet

Perform this setting if you connect the player to your LAN (⇒ page 17).

After performing this setting, you need to turn off this player and turn it on again to activate this setting If you do not connect, skip to Step 20.

- 18 Press ▲ / ▼ to select "Ethernet", then press OK.
- 19 Press ▲ / ▼ to select each of the followings, then press OK.





#### If the setup is not successful:

a) Set "DHCP" to "Off" and



#### (2) Proxy Setting

Enter the proxy server address when your provider requires proxy setting.



|                | How to input characters        |  |  |  |
|----------------|--------------------------------|--|--|--|
| OK button      | To begin or finish input.      |  |  |  |
| ▲ / ▼ buttons  | To select a character.         |  |  |  |
| ✓/ ► buttons   | To move to the next character. |  |  |  |
| CLEAR button   | To erase to correct.           |  |  |  |
| Number buttons | To input a number.             |  |  |  |

3 NTP Server





- **20** Press RETURN or **◄** to return to the menu of step 1.
- 21 Press SETUP to close the menu.
- 22 If you made the LAN setting ("E: Ethernet", ⇒ page 24), press ON/STANDBY to turn the player off, then press the button again to turn it on.

Your player is ready.

### Playing

#### Preparation

- Turn on the TV or audio system and select the corr