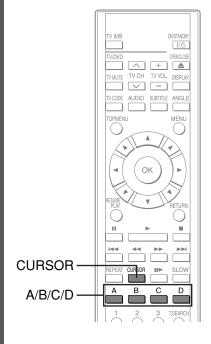

#### **Remote control**

| No. | Function                                       | Page   |
|-----|------------------------------------------------|--------|
| 1   | To change TV channels.                         | 13     |
| 2   | To turn the TV on or off.                      | 13     |
| 3   | To change inputs of the TV.                    | 13     |
| 4   | To mute the TV.                                | 13     |
| (5) | To program the remote control to control a TV. | 13     |
| 6   | To select the sound.                           | 26     |
| 7   | To display a top menu.                         | 24     |
| 8   | To select a content or position to enter.      | 18, 24 |

| No.  | Function                                                                  | Page   |
|------|---------------------------------------------------------------------------|--------|
| 9    | To resume playback while playing an HD DVD.                               | 25     |
| 110  | To pause playback.                                                        | 25     |
| 11)  | To start playback.                                                        | 24     |
| 12   | To locate a title, chapter or track in the reverse direction.             | 27     |
| 13   | To play fast in reverse direction.                                        | 25     |
| 14)  | To display a repeat mode menu.                                            | 27     |
| 15   | To set the 8 direction buttons to move the cursor during HD DVD playback. | 28     |
| 16   | To enter numbers.                                                         | 27     |
| 17)  | For future functions which may become available by software update.       | _      |
| (18) | To adjust TV volume.                                                      | 13     |
| (19) | To turn the power on or off.                                              | 18     |
| 20   | To open/close the disc tray.                                              | 24     |
| 21)  | To display operating status.                                              | 27     |
| 22   | To select a camera angle.                                                 | 26     |
| 23   | To display subtitles.                                                     | 26     |
| 24)  | To display a menu included on many DVD video discs.                       | 24     |
| 25)  | To enter a selected content.                                              | 18, 24 |
| 26   | To return to the previous menu.                                           | 18     |
| 27)  | To stop playback.                                                         | 25     |
| 28)  | To locate a title, chapter or track in the forward direction.             | 25     |
| 29   | To play fast in forward direction.                                        | 25     |
| 30   | To play in slow motion.                                                   | 25     |
| 31)  | To play frame by frame.                                                   | 25     |
| 32   | To operate as indicated by the video display during HD DVD playback.      | 28     |
| 33   | To display a window to locate a title, chapter or track.                  | 27     |
| 34)  | To clear entered information.                                             | 27     |
| 35)  | To change the brightness of the display on the player.                    | 11     |
| 36   | To display the setup menu.                                                | 30     |