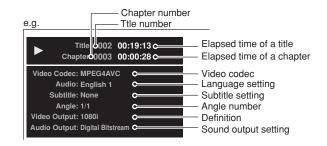

### Display

| No. | Function                                                                            |
|-----|-------------------------------------------------------------------------------------|
| 1   | Displays the video output format currently selected. (i: interlaced, p: progresive) |
|     |                                                                                     |
| 2   | ► : Playing                                                                         |
| 3   | <b>II</b> : Pausing                                                                 |
| 4   | ►► : Fast forward playback                                                          |
| (5) |                                                                                     |
| 6   | Shows a title number.                                                               |
| 7   | HD DVD: An HD DVD is loaded.                                                        |
|     | DVD: A DVD is loaded.                                                               |
|     |                                                                                     |

| No. | Function                                                                                                                       |
|-----|--------------------------------------------------------------------------------------------------------------------------------|
| 8   | A CD is loaded.                                                                                                                |
| 9   | A disc which contains advanced content is loaded.                                                                              |
| 10  | Total playing time is displayed.                                                                                               |
| 1   | Remaining playing time is displayed.                                                                                           |
| 12  | Shows a chapter number.                                                                                                        |
| 13  | Shows a track number.                                                                                                          |
| 14) | Multi channel sound is output.                                                                                                 |
| 15) | 2ch sound is output.                                                                                                           |
| 16  | Playing a scene recorded with multi angles.                                                                                    |
| 17  | Playing in repeat mode.                                                                                                        |
| 18  | HDMI connection is verified between the player and another device.                                                             |
| 19  | Displays the total playing time of the disc, elapsed time, remaining time, a number of title, chapter or track, messages, etc. |