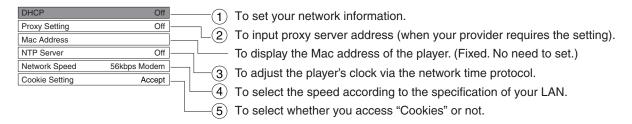

ting speakers by 
  ✓ / ► so that each speaker can sound at the same volume.

For further adjustment, check the channel balance on the amplifier.

5 When complete, select "OK", then press OK.

This setting is effective only when "Digital Out SPDIF" (⇒ page 22) is set to "PCM".



Front

0.00

When a 2ch stereo system is connected to this player.

17 Press RETURN or ◀ to return to the menu of step 1.

2ch

### Preparation (continued)

### E: Ethernet

Perform this setting if you connect the player to your LAN (⇒ page 17).

After performing this setting, you need to turn off this player and turn it on again to activate this setting If you do not connect, skip to Step 20.

- 18 Press ▲ / ▼ to select "Ethernet", then press OK.
- 19 Press ▲ / ▼ to select each of the followings, then press OK.





#### If the setup is not successful:

a) Set "DHCP" to "Off" and



#### (2) Proxy Setting

Enter the proxy server address when your provider requires proxy setting.



|                | How to input characters        |  |  |  |
|----------------|--------------------------------|--|--|--|
| OK button      | To begin or finish input.      |  |  |  |
| ▲ / ▼ buttons  | To select a character.         |  |  |  |
| ✓/ ► buttons   | To move to the next character. |  |  |  |
| CLEAR button   | To erase to correct.           |  |  |  |
| Number buttons | To input a number.             |  |  |  |

3 NTP Server





- **20** Press RETURN or **◄** to return to the menu of step 1.
- 21 Press SETUP to close the menu.
- 22 If you made the LAN setting ("E: Ethernet", ⇒ page 24), press ON/STANDBY to