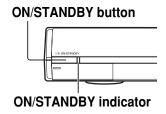

### Front panel

| No. | Control                  | Function                                                                     | Page |
|-----|--------------------------|------------------------------------------------------------------------------|------|
| 1   | ON/STANDBY button        | Turns the power on or restores the unit to the standby mode.                 | 18   |
| 2   | ON/STANDBY indicator     | Blue: power on / Red: standby mode                                           | 18   |
| 3   | Front panel display      | See the next page.                                                           | 11   |
| 4   | Remote sensor            | Receives infrared signals from the remote control.                           | 13   |
| 5   | Disc tray                | Loads a disc into the disc drive.                                            | 26   |
| 6   | Extension port           | For future functions.                                                        | 30   |
| 7   | I◄◀ / ▶►I (SKIP) buttons | Locates a chapter or track.  ▶► : forward direction / I◄◄: reverse direction | 27   |
| 8   | II (PAUSE) button        | Stops playback momentarily.                                                  | 27   |
| 9   | ■ (STOP) button          | Stops playback.                                                              | 27   |
| 10  | ► (PLAY) button          | Starts playback.                                                             | 26   |
| 11) | OPEN/CLOSE button        | Opens and closes the disc tray.                                              | 26   |