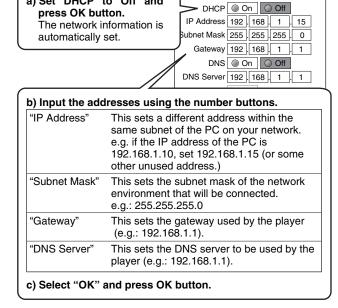

olume.

For further adjustment, check the channel balance on the amplifier.

5 When complete, select "OK", then press OK.

This setting is effective only when "Digital Out SPDIF" (⇒ page 22) is set to "PCM".



Front

0.00

When a 2ch stereo system is connected to this player.

17 Press RETURN or ◀ to return to the menu of step 1.

2ch

### Preparation (continued)

### E: Ethernet

Perform this setting if you connect the player to your LAN (⇒ page 17).

After performing this setting, you need to turn off this player and turn it on again to activate this setting If you do not connect, skip to Step 20.

- 18 Press ▲ / ▼ to select "Ethernet", then press OK.
- 19 Press ▲ / ▼ to select each of the followings, then press OK.





#### If the setup is not successful:

a) Set "DHCP" to "Off" and



#### (2) Proxy Setting

Enter the proxy server address when your provider requires proxy setting.



|                | How to input characters        |  |  |  |
|----------------|--------------------------------|--|--|--|
| OK button      | To begin or finish input.      |  |  |  |
| ▲ / ▼ buttons  | To select a character.         |  |  |  |
| ✓/ ► buttons   | To move to the next character. |  |  |  |
| CLEAR button   | To erase to correct.           |  |  |  |
| Number buttons | To input a number.             |  |  |  |

3 NTP Server





- **20** Press RETURN or **◄** to return to the menu of step 1.
- 21 Press SETUP to close the menu.
- 22 If you made the LAN setting ("E: Ethernet", ⇒ page 24), press ON/STANDBY to turn the player off, then press the button again to turn it on.

Your