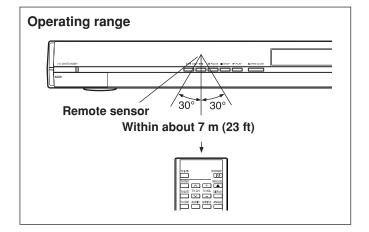

#### **Remote control**

| No. | Function                                       | Page   |
|-----|------------------------------------------------|--------|
| 1   | To change TV channels.                         | 13     |
| 2   | To turn the TV on or off.                      | 13     |
| 3   | To change inputs of the TV.                    | 13     |
| 4   | To mute the TV.                                | 13     |
| (5) | To program the remote control to control a TV. | 13     |
| 6   | To select the sound.                           | 26     |
| 7   | To display a top menu.                         | 24     |
| 8   | To select a content or position to enter.      | 18, 24 |