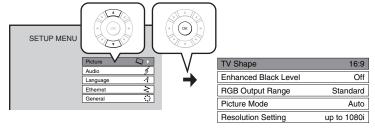

| Output sound conversion table     | 31         |
|-----------------------------------|------------|
| Customizing the function settings | 32         |
| Setings                           |            |
| Picture                           |            |
| Audio                             | 34         |
| Language                          | 35         |
| Ethernet                          |            |
| General                           | 37         |
| Firmware update                   |            |
| Before calling service personnel  | 39         |
| Specification                     |            |
| Limited United States Warranty    |            |
| Limited Canadian Warranty         |            |
| INFORMATION ON CUSTOMER           |            |
| SUPPORT                           | Back cover |