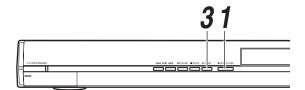

### Front panel

| No. | Control                  | Function                                                                     | Page |
|-----|--------------------------|------------------------------------------------------------------------------|------|
| 1   | ON/STANDBY button        | Turns the power on or restores the unit to the standby mode.                 | 18   |
| 2   | ON/STANDBY indicator     | Blue: power on / Red: standby mode                                           | 18   |
| 3   | Front panel display      | See the next page.                                                           | 11   |
| 4   | Remote sensor            | Receives infrared signals from the remote control.                           | 13   |
| 5   | Disc tray                | Loads a disc into the disc drive.                                            | 26   |
| 6   | Extension port           | For future functions.                                                        | 30   |
| 7   | I◄◀ / ▶►I (SKIP) buttons | Locates a chapter or track.  ▶► : forward direction / I◄◄: reverse direction | 27   |
| 8   | II (PAUSE) button        | Stops playback momentarily.                                                  | 27   |
| 9   | ■ (STOP) button          | Stops playback.                                                              | 27   |
| 10  | ► (PLAY) button          | Starts playback.                                                             | 26   |
| 11) | OPEN/CLOSE button        | Opens and closes the disc tray.                                              | 26   |