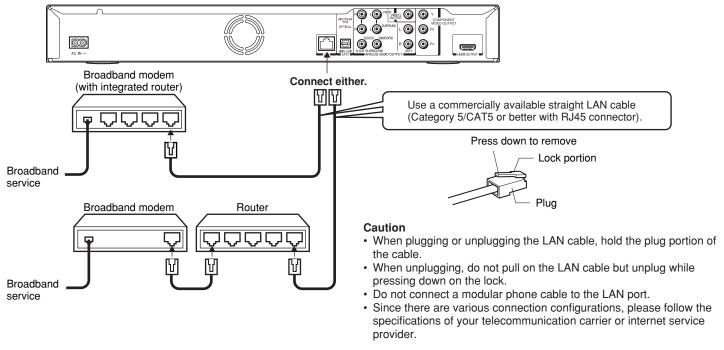

### Rear panel

| No. | Control                         | Function                                                                                                                 | Page |
|-----|---------------------------------|--------------------------------------------------------------------------------------------------------------------------|------|
| 1   | AC IN socket                    | Connect the supplied power cord.                                                                                         | 18   |
| 2   | Ventilation fan                 | Do not cover the ventilation holes.                                                                                      | _    |
| 3   | LAN port                        | Use this to connect to a network with an always-on broadband connection.                                                 | 17   |
|     | DIGITAL AUDIO OUTPUT BITSTREAM/ | Outputs digital audio signals. Connect to a digital audio input on an amplifier                                          |      |
|     | PCM OPTICAL jack                | equipped with digital audio decoder. When connecting the optional digital cable, fit the connector into the jack firmly. | 16   |
| (5) | ANALOG AUDIO OUTPUT 5.1CH       | Outputs analog audio signals. Connect to an amplifier equipped with 5.1                                                  | 16   |
| 9   | SURROUND jacks                  | channel audio input.                                                                                                     | 10   |
| 6   | VIDEO OUTPUT jack               | Outputs video signals to a connected TV or amplifier.                                                                    | 15   |
| (7) | COMPONENT VIDEO OUTPUT jacks    | Outputs video signals to a connected TV or monitor.                                                                      | 15   |
|     | COMI CIVENT VIDEO COTT OT JACKS | Connect to a TV or monitor equipped with component video jacks.                                                          |      |
| 8   | HDMI OUTPUT jack                | Outputs video/audio signals to a connected TV, monitor or AV amplifier.                                                  | 15   |
| _   | TIDMI OOTFOT Jack               | Connect to a TV, monitor or AV amplifier equipped with HDMI input.                                                       | 13   |
| 9   | ANALOG AUDIO OUTPUT jacks       | Outputs audio signals to a connected TV or AV amplifier.                                                                 | 16   |