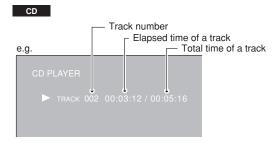

### Display

| No. | Function                                                                            |
|-----|-------------------------------------------------------------------------------------|
| 1   | Displays the video output format currently selected. (i: interlaced, p: progresive) |
|     |                                                                                     |
| 2   | ► : Playing                                                                         |
| 3   | <b>II</b> : Pausing                                                                 |
| 4   | ►► : Fast forward playback                                                          |
| (5) |                                                                                     |
| 6   | Shows a title number.                                                               |
| 7   | HD DVD: An HD DVD is loaded.                                                        |
|     | DVD: A DVD is loaded.                                                               |
|     |                                                                                     |

| No. | Function                                                                                                                       |
|-----|--------------------------------------------------------------------------------------------------------------------------------|
| 8   | A CD is loaded.                                                                                                                |
| 9   | A disc which contains advanced content is loaded.                                                                              |
| 10  | Total playing time is displayed.                                                                                               |
| 1   | Remaining playing time is displayed.                                                                                           |
| 12  | Shows a chapter number.                                                                                                        |
| 13  | Shows a track number.                                                                                                          |
| 14) | Multi channel sound is output.                                                                                                 |
| 15) | 2ch sound is output.                                                                                                           |
| 16  | Playing a scene recorded with multi angles.                                                                                    |
| 17  | Playing in repeat mode.                                                                                                        |
| 18  | HDMI connection is verified between the player and another device.                                                             |
| 19  | Displays the total playing time of the disc, elapsed time, remaining time, a number of title, chapter or track, messages, etc. |