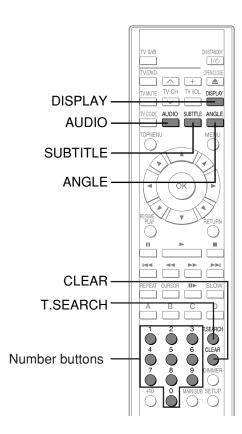

#### **Remote control**

| No. | Function                                       | Page   |
|-----|------------------------------------------------|--------|
| 1   | To change TV channels.                         | 13     |
| 2   | To turn the TV on or off.                      | 13     |
| 3   | To change inputs of the TV.                    | 13     |
| 4   | To mute the TV.                                | 13     |
| (5) | To program the remote control to control a TV. | 13     |
| 6   | To select the sound.                           | 26     |
| 7   | To display a top menu.                         | 24     |
| 8   | To select a content or position to enter.      | 18, 24 |

| No.  | Function                                                                  | Page   |
|------|---------------------------------------------------------------------------|--------|
| 9    | To resume playback while playing an HD DVD.                               | 25     |
| 110  | To pause playback.                                                        | 25     |
| 11)  | To start playback.                                                        | 24     |
| 12   | To locate a title, chapter or track in the reverse direction.             | 27     |
| 13   | To play fast in reverse direction.                                        | 25     |
| 14)  | To display a repeat mode menu.                                            | 27     |
| 15   | To set the 8 direction buttons to move the cursor during HD DVD playback. | 28     |
| 16   | To enter numbers.                                                         | 27     |
| 17)  | For future functions which may become available by software update.       | _      |
| (18) | To adjust TV volume.                                                      | 13     |
| (19) | To turn the power on or off.                                              | 18     |
| 20   | To open/close the disc tray.                                              | 24     |
| 21)  | To display operating status.                                              | 27     |
| 22   | To select a camera angle.                                                 | 26     |
| 23   | To display subtitles.                                                     | 26     |
| 24)  | To display a menu included on many DVD video discs.                       | 24     |
| 25)  | To enter a selected content.                                              | 18, 24 |
| 26   | To return to the previous menu.                                           | 18     |
| 27)  | To stop playback.                                                         | 25     |
| 28)  | To locate a title, chapter or track in the forward direction.             | 25     |
| 29   | To play fast in forward direction.                                        | 25     |
| 30   | To play in slow motion.                                                   | 25     |
| 31)  | To play frame by frame.                                                   | 25     |
| 32   | To operate as indicated by the video display during HD DVD playback.      | 28     |
| 33   | To display a window to locate a title, chapter or track.                  | 27     |
| 34)  | To clear entered information.                                             | 27     |
| 35)  | To change the brightness of the display on the player.                    | 11     |
| 36   | To display the setup menu.                                                | 30     |