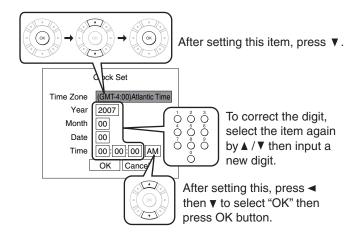

# **Table of contents**

| SAFETY PRECAUTIONS                                        | 2  |
|-----------------------------------------------------------|----|
| IMPORTANT SAFETY INSTRUCTIONS                             | 4  |
| Precautions                                               | 5  |
| Table of contents                                         | 7  |
| Features                                                  | 8  |
| Disc compatibility                                        | 8  |
| Customer support                                          | 9  |
| Index to parts and controls                               | 10 |
| Accessories                                               | 13 |
| Remote control                                            | 13 |
| Loading batteries                                         | 13 |
| Preparation                                               | 14 |
| Resolution and connection                                 | 14 |
| Step 1: Connecting to a TV                                | 15 |
| Step 2: Connecting to audio system                        | 16 |
| Step 3: LAN connection                                    | 17 |
| Step 4: Power connection                                  | 18 |
| Step 5: Powering on                                       | 18 |
| Step 6: Setting up the player                             | 19 |
| A: Language                                               | 19 |
| B: Time                                                   | 20 |
| C: Resolution                                             | 21 |
| D: Audio output                                           | 22 |
| E: Ethernet                                               | 24 |
| Playing                                                   | 26 |
| Playing a disc                                            | 26 |
| To pause playback                                         | 27 |
| To stop playback                                          | 27 |
| To resume playback from the location                      |    |
| last stopped                                              |    |
| To change the playback speed                              | 27 |
| To select the sound                                       |    |
| To select subtitles                                       | 28 |
| To select the camera angle                                | 28 |
| To locate a position                                      | 29 |
| To play repeatdly                                         | 29 |
| To check the current status                               | 29 |
| HD DVD playing options in the future                      | 30 |
| A/B/C/D buttons                                           |    |
| Cursor controls                                           |    |
| Controller port                                           | 30 |
| Requirements for HD DVD discs/Web-enabled network content | 30 |