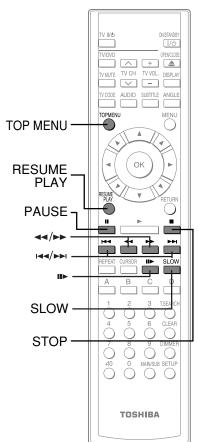

#### **Remote control**

| No. | Function                                       | Page   |
|-----|------------------------------------------------|--------|
| 1   | To change TV channels.                         | 13     |
| 2   | To turn the TV on or off.                      | 13     |
| 3   | To change inputs of the TV.                    | 13     |
| 4   | To mute the TV.                                | 13     |
| (5) | To program the remote control to control a TV. | 13     |
| 6   | To select the sound.                           | 26     |
| 7   | To display a top menu.                         | 24     |
| 8   | To select a content or position to enter.      | 18, 24 |

| No.  | Function                                                                  | Page   |
|------|---------------------------------------------------------------------------|--------|
| 9    | To resume playback while playing an HD DVD.                               | 25     |
| 110  | To pause playback.                                                        | 25     |
| 11)  | To start playback.                                                        | 24     |
| 12   | To locate a title, chapter or track in the reverse direction.             | 27     |
| 13   | To play fast in reverse direction.                                        | 25     |
| 14)  | To display a repeat mode menu.                                            | 27     |
| 15   | To set the 8 direction buttons to move the cursor during HD DVD playback. | 28     |
| 16   | To enter numbers.                                                         | 27     |
| 17)  | For future functions which may become available by software update.       | _      |
| (18) | To adjust TV volume.                                                      | 13     |
| (19) | To turn the power on or off.                                              | 18     |
| 20   | To open/close the disc tray.                                              | 24     |
| 21)  | To display operating status.                                              | 27     |
| 22   | To select a camera angle.                                                 | 26     |
| 23   | To display subtitles.                                                     | 26     |
| 24)  | To display a menu included on many DVD video discs.                       | 24     |
| 25)  | To enter a selected content.                                              | 18, 24 |
| 26   | To return to the previous menu.                                           | 18     |
| 27)  | To stop playback.                                                         | 25     |
| 28)  | To locate a title, chapter or track in the forward direction.             | 25     |
| 29   | To play fast in forward direction.                                        | 25     |
| 30   | To play in slow motion.                                                   | 25     |
| 31)  | To play frame by frame.                                                   | 25     |
| 32   | To operate as indicated by the video display during HD DVD playback.      | 28     |
| 33   | To display a window to locate a title, chapter or track.                  | 27     |
| 34)  | To clear entered information.                                             | 27     |
| 35)  | To change the brightness of the display on the player.                    | 11     |
| 36   | To display the setup menu.                                                | 30     |