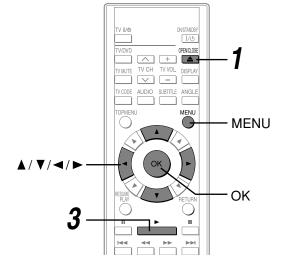

#### **Remote control**

| No. | Function                                       | Page   |
|-----|------------------------------------------------|--------|
| 1   | To change TV channels.                         | 13     |
| 2   | To turn the TV on or off.                      | 13     |
| 3   | To change inputs of the TV.                    | 13     |
| 4   | To mute the TV.                                | 13     |
| (5) | To program the remote control to control a TV. | 13     |
| 6   | To select the sound.                           | 26     |
| 7   | To display a top menu.                         | 24     |
| 8   | To select a content or position to enter.      | 18, 24 |

| No.  | Function                                                                  | Page   |
|------|---------------------------------------------------------------------------|--------|
| 9    | To resume playback while playing an HD DVD.                               | 25     |
| 110  | To pause playback.                                                        | 25     |
| 11)  | To start playback.                                                        | 24     |
| 12   | To locate a title, chapter or track in the reverse direction.             | 27     |
| 13   | To play fast in reverse direction.                                        | 25     |
| 14)  | To display a repeat mode menu.                                            | 27     |
| 15   | To set the 8 direction buttons to move the cursor during HD DVD playback. | 28     |
| 16   | To enter numbers.                                                         | 27     |
| 17)  | For future functions which may become available by software update.       | _      |
| (18) | To adjust TV volume.                                                      | 13     |
| (19) | To turn the power on or off.                                              | 18     |
| 20   | To open/close the disc tray.                                              | 24     |
| 21)  | To display operating status.                                              | 27     |
| 22   | To select a camera angle.                                                 | 26     |
| 23   | To display subtitles.                                                     | 26     |
| 24)  | To display a menu included on many DVD video discs.                       | 24     |
| 25)  | To enter a selected content.                                              | 18, 24 |
| 26   | To return to the previous menu.                                           | 18     |
| 27)  | To stop playback.                                                         | 25     |
| 28)  | To locate a title, chapter or track in the forward direction.             | 25     |
| 29   | To play fast in forward direction.                                        | 25     |
| 30   | To play in slow motion.                                                   | 25     |
| 31)  | To play frame by frame.                                                   | 25     |
| 32   | To operate as indicated by the video display during HD DVD playback.      | 28     |
| 33   | To display a window to locate a title, chapter or track.                  | 27     |
| 34)  | To clear entered information.                                             | 27     |
| 35)  | To change the brightness of the display on the player.                    | 11     |
| 36   | To display the setup menu.                                                | 30     |