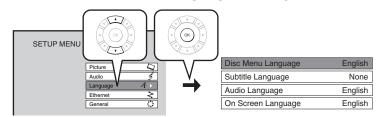

ring on

- 1 Turn on the TV or monitor, and select the input which the player is connected to.
- **2** Press ON/STANDBY.

When the power turns on, ON/STANDBY indicator on the front panel changes color from red (standby mode) to blue (operation).

Start up (and disc loading (⇒ page 26)) may take time.

When you power on this player for the first time, the setting menu will appear. Go to Step 6 to make the necessary setup.

 $\mathbf{ON/STANDBY}\ \underset{\shortmid}{\mathbf{button}}$ 





■ To power off the player Press ON/STANDBY.

### Step 6: Setting up the player

Make the settings which are necessary to operate the player.



Make sure that the following menu is displayed. (If not, press SETUP to display it.)



#### A: Language

**2** Press ▲ / ▼ to select "Language", then press OK.



**3** Press ▲ / ▼ to select "On Screen Language", then press OK.



- 4 Press ▲ / ▼ to select the language you want use for on-screen displays, then press OK.
- **5** Press RETURN or **◄** to return to the menu of step 1.

(Continued)

## Preparation (continued)

- **B: Time**
- 6 Press ▲ / ▼ to select "General", then press OK.



10 Press RETURN or ■ to return to the menu of step 1.

- 7 Press ▲ / ▼ to select "Clock Set", then press OK.
- 8 Confirm the time is correct.
- 9 If the time is correct, select "OK" by ▲ / ▼, then press OK to return to the menu of step 2.

When the time needs to be corrected, set each item using the following buttons.



#### C: Resolution

11 Press ▲ / ▼ to select "Picture", then press OK.



- **12** Press ▲ / ▼ to select "Resolution Setting", then press OK.