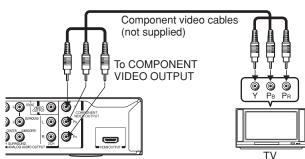

### Rear panel

| No. | Control                         | Function                                                                                                                 | Page |
|-----|---------------------------------|--------------------------------------------------------------------------------------------------------------------------|------|
| 1   | AC IN socket                    | Connect the supplied power cord.                                                                                         | 18   |
| 2   | Ventilation fan                 | Do not cover the ventilation holes.                                                                                      | _    |
| 3   | LAN port                        | Use this to connect to a network with an always-on broadband connection.                                                 | 17   |
|     | DIGITAL AUDIO OUTPUT BITSTREAM/ | Outputs digital audio signals. Connect to a digital audio input on an amplifier                                          |      |
|     | PCM OPTICAL jack                | equipped with digital audio decoder. When connecting the optional digital cable, fit the connector into the jack firmly. | 16   |
| (5) | ANALOG AUDIO OUTPUT 5.1CH       | Outputs analog audio signals. Connect to an amplifier equipped with 5.1                                                  | 16   |
| 9   | SURROUND jacks                  | channel audio input.                                                                                                     | 10   |
| 6   | VIDEO OUTPUT jack               | Outputs video signals to a connected TV or amplifier.                                                                    | 15   |
| (7) | COMPONENT VIDEO OUTPUT jacks    | Outputs video signals to a connected TV or monitor.                                                                      | 15   |
|     | COMI CIVENT VIDEO COTT OT JACKS | Connect to a TV or monitor equipped with component video jacks.                                                          |      |
| 8   | HDMI OUTPUT jack                | Outputs video/audio signals to a connected TV, monitor or AV amplifier.                                                  | 15   |
| _   | TIDMI OOTFOT Jack               | Connect to a TV, monitor or AV amplifier equipped with HDMI input.                                                       | 13   |
| 9   | ANALOG AUDIO OUTPUT jacks       | Outputs audio signals to a connected TV or AV amplifier.                                                                 | 16   |