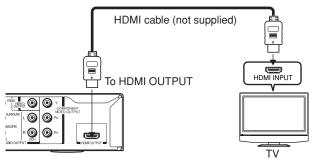

### Rear panel

| No. | Control                         | Function                                                                                                                 | Page |
|-----|---------------------------------|--------------------------------------------------------------------------------------------------------------------------|------|
| 1   | AC IN socket                    | Connect the supplied power cord.                                                                                         | 18   |
| 2   | Ventilation fan                 | Do not cover the ventilation holes.                                                                                      | _    |
| 3   | LAN port                        | Use this to connect to a network with an always-on broadband connection.                                                 | 17   |
|     | DIGITAL AUDIO OUTPUT BITSTREAM/ | Outputs digital audio signals. Connect to a digital audio input on an amplifier                                          |      |
|     | PCM OPTICAL jack                | equipped with digital audio decoder. When connecting the optional digital cable, fit the connector into the jack firmly. | 16   |
| (5) | ANALOG AUDIO OUTPUT 5.1CH       | Outputs analog audio signals. Connect to an amplifier equipped with 5.1                                                  | 16   |
| 9   | SURROUND jacks                  | channel audio input.                                                                                                     | 10   |
| 6   | VIDEO OUTPUT jack               | Outputs video signals to a connected TV or amplifier.                                                                    | 15   |
| (7) | COMPONENT VIDEO OUTPUT jacks    | Outputs video signals to a connected TV or monitor.                                                                      | 15   |
|     | COMI CIVENT VIDEO COTT OT JACKS | Connect to a TV or monitor equipped with component video jacks.                                                          |      |
| 8   | HDMI OUTPUT jack                | Outputs video/audio signals to a connected TV, monitor or AV amplifier.                                                  | 15   |
| _   | TIDMI OOTFOT Jack               | Connect to a TV, monitor or AV amplifier equipped with HDMI input.                                                       | 13   |
| 9   | ANALOG AUDIO OUTPUT jacks       | Outputs audio signals to a connected TV or AV amplifier.                                                                 | 16   |