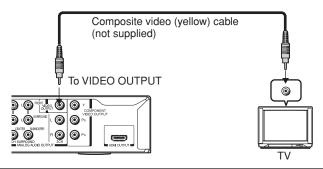

### Rear panel

| No. | Control                         | Function                                                                                                                 | Page |
|-----|---------------------------------|--------------------------------------------------------------------------------------------------------------------------|------|
| 1   | AC IN socket                    | Connect the supplied power cord.                                                                                         | 18   |
| 2   | Ventilation fan                 | Do not cover the ventilation holes.                                                                                      | _    |
| 3   | LAN port                        | Use this to connect to a network with an always-on broadband connection.                                                 | 17   |
|     | DIGITAL AUDIO OUTPUT BITSTREAM/ | Outputs digital audio signals. Connect to a digital audio input on an amplifier                                          |      |
|     | PCM OPTICAL jack                | equipped with digital audio decoder. When connecting the optional digital cable, fit the connector into the jack firmly. | 16   |
| (5) | ANALOG AUDIO OUTPUT 5.1CH       | Outputs analog audio signals. Connect to an amplifier equipped with 5.1                                                  | 16   |
| 9   | SURROUND jacks                  | channel audio input.                                                                                                     | 10   |
| 6   | VIDEO OUTPUT jack               | Outputs video signals to a connected TV or amplifier.                                                                    | 15   |
| (7) | COMPONENT VIDEO OUTPUT jacks    | Outputs video signals to a connected TV or monitor.                                                                      | 15   |
|     | COMI CIVENT VIDEO COTT OT JACKS | Connect to a TV or monitor equipped with component video jacks.                                                          |      |
| 8   | HDMI OUTPUT jack                | Outputs video/audio signals to a connected TV, monitor or AV amplifier.                                                  | 15   |
| _   | TIDMI OOTFOT Jack               | Connect to a TV, monitor or AV amplifier equipped with HDMI input.                                                       | 13   |
| 9   | ANALOG AUDIO OUTPUT jacks       | Outputs audio signals to a connected TV or AV amplifier.                                                                 | 16   |