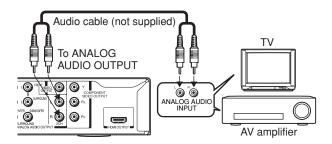

### Rear panel

| No. | Control                         | Function                                                                                                                 | Page |
|-----|---------------------------------|--------------------------------------------------------------------------------------------------------------------------|------|
| 1   | AC IN socket                    | Connect the supplied power cord.                                                                                         | 18   |
| 2   | Ventilation fan                 | Do not cover the ventilation holes.                                                                                      | _    |
| 3   | LAN port                        | Use this to connect to a network with an always-on broadband connection.                                                 | 17   |
|     | DIGITAL AUDIO OUTPUT BITSTREAM/ | Outputs digital audio signals. Connect to a digital audio input on an amplifier                                          |      |
|     | PCM OPTICAL jack                | equipped with digital audio decoder. When connecting the optional digital cable, fit the connector into the jack firmly. | 16   |
| (5) | ANALOG AUDIO OUTPUT 5.1CH       | Outputs analog audio signals. Connect to an amplifier equipped with 5.1                                                  | 16   |
| 9   | SURROUND jacks                  | channel audio input.                                                                                                     | 10   |
| 6   | VIDEO OUTPUT jack               | Outputs video signals to a connected TV or amplifier.                                                                    | 15   |
| (7) | COMPONENT VIDEO OUTPUT jacks    | Outputs video signals to a connected TV or monitor.                                                                      | 15   |
|     | COMI CIVENT VIDEO COTT OT JACKS | Connect to a TV or monitor equipped with component video jacks.                                                          |      |
| 8   | HDMI OUTPUT jack                | Outputs video/audio signals to a connected TV, monitor or AV amplifier.                                                  | 15   |
| _   | TIDMI OOTFOT Jack               | Connect to a TV, monitor or AV amplifier equipped with HDMI input.                                                       | 13   |
| 9   | ANALOG AUDIO OUTPUT jacks       | Outputs audio signals to a connected TV or AV amplifier.                                                                 | 16   |