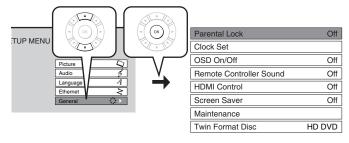

# **Table of contents**

| SAFETY PRECAUTIONS                                        | 2  |
|-----------------------------------------------------------|----|
| IMPORTANT SAFETY INSTRUCTIONS                             | 4  |
| Precautions                                               | 5  |
| Table of contents                                         | 7  |
| Features                                                  | 8  |
| Disc compatibility                                        | 8  |
| Customer support                                          | 9  |
| Index to parts and controls                               | 10 |
| Accessories                                               | 13 |
| Remote control                                            | 13 |
| Loading batteries                                         | 13 |
| Preparation                                               | 14 |
| Resolution and connection                                 | 14 |
| Step 1: Connecting to a TV                                | 15 |
| Step 2: Connecting to audio system                        | 16 |
| Step 3: LAN connection                                    | 17 |
| Step 4: Power connection                                  | 18 |
| Step 5: Powering on                                       | 18 |
| Step 6: Setting up the player                             | 19 |
| A: Language                                               | 19 |
| B: Time                                                   | 20 |
| C: Resolution                                             | 21 |
| D: Audio output                                           | 22 |
| E: Ethernet                                               | 24 |
| Playing                                                   | 26 |
| Playing a disc                                            | 26 |
| To pause playback                                         | 27 |
| To stop playback                                          | 27 |
| To resume playback from the location                      |    |
| last stopped                                              |    |
| To change the playback speed                              | 27 |
| To select the sound                                       |    |
| To select subtitles                                       | 28 |
| To select the camera angle                                | 28 |
| To locate a position                                      | 29 |
| To play repeatdly                                         | 29 |
| To check the current status                               | 29 |
| HD DVD playing options in the future                      | 30 |
| A/B/C/D buttons                                           |    |
| Cursor controls                                           |    |
| Controller port                                           | 30 |
| Requirements for HD DVD discs/Web-enabled network content | 30 |

| Output sound conversion table     | 31         |
|-----------------------------------|------------|
| Customizing the function settings | 32         |
| Setings                           |            |
| Picture                           |            |
| Audio                             | 34         |
| Language                          | 35         |
| Ethernet                          |            |
| General                           | 37         |
| Firmware update                   |            |
| Before calling service personnel  | 39         |
| Specification                     |            |
| Limited United States Warranty    |            |
| Limited Canadian Warranty         |            |
| INFORMATION ON CUSTOMER           |            |
| SUPPORT                           | Back cover |