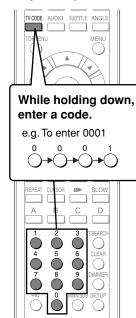

#### ■ To program the remote control to operate your TV

1 While holding TV CODE, press the number buttons to enter a corresponding brand code (see below) of your TV.

Some brands have several codes. Try one by one until the remote control can operate your TV.

#### 2 Release TV CODE.

The brand code is memorized.

#### Notes

- TOSHIBA code is already set when you operate this player for the first time.
- When replacing the batteries of the remote control, re-enter the brand code of your TV.

|               | I=                                      |
|---------------|-----------------------------------------|
| Brand name    | Brand code                              |
| Toshiba       | 0001 0021 0071 0411 0431 0831 0841 0851 |
|               | 0881 1341 1611 1621 1681 1781 1951 2121 |
|               | 2461 2491 4071 4371 5951 5971 6041 6101 |
|               | 6111 6121 6131 6141                     |
| Bell & Howell | 0081 0431                               |
| Citizen       | 0051 0381 0471 0551 0621 0851 1561      |
| Curtis Mathes | 0051 0391 0431 0531 0621 0851 1521 1561 |
| Emerson       | 0051 0111 0121 0141 0151 0161 0201 0211 |
|               | 0351 0381 0431 0521 0561 0571 0621 0691 |
|               | 1241 1291 1371 1561 2481 4871           |
| Fisher        | 0251 0401 0431 1151 2451 2461           |
| GE            | 0001 0041 0051 0091 0181 0321 0371 0391 |
|               | 0591 0621 0711 0741 1041 1471 1521 2481 |
|               | 4691 4881 4891                          |
| Goldstar      | 0051 0061 0161 0231 0451 0501 0621 0661 |
|               | 0771 0961 1431 1561 2491                |
| Hitachi       | 0031 0051 0161 0191 0301 0601 0621 0641 |
|               | 0671 0811 0821 0951 1011 1061 1241 1361 |
|               | 1651 1711 1731 1741 1751 1761 2041 2051 |
|               | 2131 2381 4121 4731 4901 4911 4921 4931 |
|               | 4941 4951 4961 5631                     |
| Infinity      | 0631                                    |
| JBL           | 0631                                    |