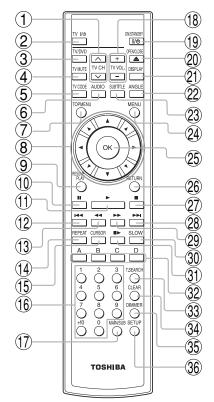

#### **Remote control**

| No. | Function                                       | Page   |
|-----|------------------------------------------------|--------|
| 1   | To change TV channels.                         | 13     |
| 2   | To turn the TV on or off.                      | 13     |
| 3   | To change inputs of the TV.                    | 13     |
| 4   | To mute the TV.                                | 13     |
| (5) | To program the remote control to control a TV. | 13     |
| 6   | To select the sound.                           | 26     |
| 7   | To display a top menu.                         | 24     |
| 8   | To select a content or position to enter.      | 18, 24 |

| No.  | Function                                                                  | Page   |
|------|---------------------------------------------------------------------------|--------|
| 9    | To resume playback while playing an HD DVD.                               | 25     |
| 110  | To pause playback.                                                        | 25     |
| 11)  | To start playback.                                                        | 24     |
| 12   | To locate a title, chapter or track in the reverse direction.             | 27     |
| 13   | To play fast in reverse direction.                                        | 25     |
| 14)  | To display a repeat mode menu.                                            | 27     |
| 15   | To set the 8 direction buttons to move the cursor during HD DVD playback. | 28     |
| 16   | To enter numbers.                                                         | 27     |
| 17)  | For future functions which may become available by software update.       | _      |
| (18) | To adjust TV volume.                                                      | 13     |
| (19) | To turn the power on or off.                                              | 18     |
| 20   | To open/close the disc tray.                                              | 24     |
| 21)  | To display operating status.                                              | 27     |
| 22   | To select a camera angle.                                                 | 26     |
| 23   | To display subtitles.                                                     | 26     |
| 24)  | To display a menu included on many DVD video discs.                       | 24     |
| 25)  | To enter a selected content.                                              | 18, 24 |
| 26   | To return to the previous menu.                                           | 18     |
| 27)  | To stop playback.                                                         | 25     |
| 28)  | To locate a title, chapter or track in the forward direction.             | 25     |
| 29   | To play fast in forward direction.                                        | 25     |
| 30   | To play in slow motion.                                                   | 25     |
| 31)  | To play frame by frame.                                                   | 25     |
| 32   | To operate as indicated by the video display during HD DVD playback.      | 28     |
| 33   | To display a window to locate a title, chapter or track.                  | 27     |
| 34)  | To clear entered information.                                             | 27     |
| 35)  | To change the brightness of the display on the player.                    | 11     |
| 36   | To display the setup menu.                                                | 30     |