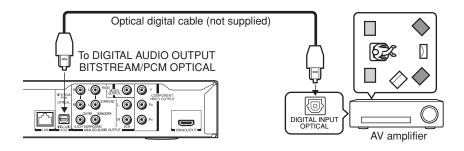

### Rear panel

| No. | Control                         | Function                                                                                                                 | Page |
|-----|---------------------------------|--------------------------------------------------------------------------------------------------------------------------|------|
| 1   | AC IN socket                    | Connect the supplied power cord.                                                                                         | 18   |
| 2   | Ventilation fan                 | Do not cover the ventilation holes.                                                                                      | _    |
| 3   | LAN port                        | Use this to connect to a network with an always-on broadband connection.                                                 | 17   |
|     | DIGITAL AUDIO OUTPUT BITSTREAM/ | Outputs digital audio signals. Connect to a digital audio input on an amplifier                                          |      |
|     | PCM OPTICAL jack                | equipped with digital audio decoder. When connecting the optional digital cable, fit the connector into the jack firmly. | 16   |
| (5) | ANALOG AUDIO OUTPUT 5.1CH       | Outputs analog audio signals. Connect to an amplifier equipped with 5.1                                                  | 16   |
| 9   | SURROUND jacks                  | channel audio input.                                                                                                     | 10   |
| 6   | VIDEO OUTPUT jack               | Outputs video signals to a connected TV or amplifier.                                                                    | 15   |
| (7) | COMPONENT VIDEO OUTPUT jacks    | Outputs video signals to a connected TV or monitor.                                                                      | 15   |
|     | COMI CIVENT VIDEO COTT OT JACKS | Connect to a TV or monitor equipped with component video jacks.                                                          |      |
| 8   | HDMI OUTPUT jack                | Outputs video/audio signals to a connected TV, monitor or AV amplifier.                                                  | 15   |
| _   | TIDMI OOTFOT Jack               | Connect to a TV, monitor or AV amplifier equipped with HDMI input.                                                       | 13   |
| 9   | ANALOG AUDIO OUTPUT jacks       | Outputs audio signals to a connected TV or AV amplifier.                                                                 | 16   |