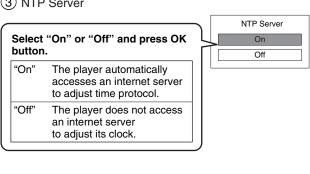

activate this setting If you do not connect, skip to Step 20.

- 18 Press ▲ / ▼ to select "Ethernet", then press OK.
- 19 Press ▲ / ▼ to select each of the followings, then press OK.





#### If the setup is not successful:

a) Set "DHCP" to "Off" and



#### (2) Proxy Setting

Enter the proxy server address when your provider requires proxy setting.



|                | How to input characters        |  |  |  |
|----------------|--------------------------------|--|--|--|
| OK button      | To begin or finish input.      |  |  |  |
| ▲ / ▼ buttons  | To select a character.         |  |  |  |
| ✓/ ► buttons   | To move to the next character. |  |  |  |
| CLEAR button   | To erase to correct.           |  |  |  |
| Number buttons | To input a number.             |  |  |  |

3 NTP Server





- **20** Press RETURN or **◄** to return to the menu of step 1.
- 21 Press SETUP to close the menu.
- 22 If you made the LAN setting ("E: Ethernet", ⇒ page 24), press ON/STANDBY to turn the player off, then press the button again to turn it on.

Your player is ready.

### Playing

#### Preparation

- Turn on the TV or audio system and select the corresponding input source that the player is connected to.
- Turn the power on. (⇒ page 18)

#### Playing a disc

HD DVD DVD-Video DVD-RW DVD-R CD

Press OPEN/CLOSE to open the disc tray.



Place a disc in the hollow of the disc tray with the playback side down.



When using a double-sided disc, turn the label of the playing side up.

After placing a disc, press OPEN/CLOSE.

Playback starts.

If playback does not start, press ▶ (PLAY).



HD