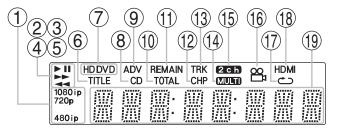

### Display

| No. | Function                                                                            |
|-----|-------------------------------------------------------------------------------------|
| 1   | Displays the video output format currently selected. (i: interlaced, p: progresive) |
|     |                                                                                     |
| 2   | ► : Playing                                                                         |
| 3   | <b>II</b> : Pausing                                                                 |
| 4   | ►► : Fast forward playback                                                          |
| (5) |                                                                                     |
| 6   | Shows a title number.                                                               |
| 7   | HD DVD: An HD DVD is loaded.                                                        |
|     | DVD: A DVD is loaded.                                                               |
|     |                                                                                     |

| No. | Function                                                                                                                       |
|-----|--------------------------------------------------------------------------------------------------------------------------------|
| 8   | A CD is loaded.                                                                                                                |
| 9   | A disc which contains advanced content is loaded.                                                                              |
| 10  | Total playing time is displayed.                                                                                               |
| 1   | Remaining playing time is displayed.                                                                                           |
| 12  | Shows a chapter number.                                                                                                        |
| 13  | Shows a track number.                                                                                                          |
| 14) | Multi channel sound is output.                                                                                                 |
| 15) | 2ch sound is output.                                                                                                           |
| 16  | Playing a scene recorded with multi angles.                                                                                    |
| 17  | Playing in repeat mode.                                                                                                        |
| 18  | HDMI connection is verified between the player and another device.                                                             |
| 19  | Displays the total playing time of the disc, elapsed time, remaining time, a number of title, chapter or track, messages, etc. |

Pressing DIMMER button on the remote control changes the brightness of the display. (Normal / dimmed / off)

• Turning off the power resets this setting.