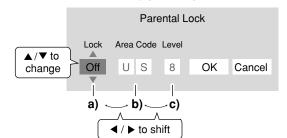

itation level. The limitation level or limitation method may differ depending on the disc. For example the whole contents of a disc may not be played back, or an extreme violent scene may be cut or replaced automatically by another scene.

#### Important

• Depending on discs, it may not be evident whether the disc is compatible with Parental Lock function. Make sure that Parental Lock function you set is activated correctly.

#### 1 Enter a 4-digit password by using the number buttons, then press OK button.

When you use the player for the first time, set a new password of 4-digit. If you make a mistake entering your password, press CLEAR button before pressing OK button, and re-enter the correct password.

#### 2 Set the details.

#### a) Select "On" or "Off" by pressing ▲ / ▼ buttons.



#### Or

Select this to activate Parental Lock function or to change the setting.

#### Off

Deactivates the Parental Lock function. Skip b) and c) to go to 3.

#### b) Enter the code of a country/area whose standards were used to rate a disc, referring to the list below.

| Country/Area    | Code | Country/Area       | Code | Country/Area   | Code |
|-----------------|------|--------------------|------|----------------|------|
| AUSTRALIA       | AU   | INDONESIA          | ID   | SPAIN          | ES   |
| BELGIUM         | BE   | ITALY              | IT   | SWEDEN         | BE   |
| CANADA          | CA   | JAPAN              | JP   | SWITZERLAND    | СН   |
| CHINA           | CN   | MALAYSIA           | MY   | TAIWAN         | TW   |
| CHINA HONG KONG | HK   | NETHERLANDS        | NL