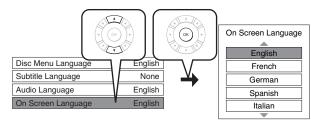

# **Table of contents**

| SAFETY PRECAUTIONS                                        | 2  |
|-----------------------------------------------------------|----|
| IMPORTANT SAFETY INSTRUCTIONS                             | 4  |
| Precautions                                               | 5  |
| Table of contents                                         | 7  |
| Features                                                  | 8  |
| Disc compatibility                                        | 8  |
| Customer support                                          | 9  |
| Index to parts and controls                               | 10 |
| Accessories                                               | 13 |
| Remote control                                            | 13 |
| Loading batteries                                         | 13 |
| Preparation                                               | 14 |
| Resolution and connection                                 | 14 |
| Step 1: Connecting to a TV                                | 15 |
| Step 2: Connecting to audio system                        | 16 |
| Step 3: LAN connection                                    | 17 |
| Step 4: Power connection                                  | 18 |
| Step 5: Powering on                                       | 18 |
| Step 6: Setting up the player                             | 19 |
| A: Language                                               | 19 |
| B: Time                                                   | 20 |
| C: Resolution                                             | 21 |
| D: Audio output                                           | 22 |
| E: Ethernet                                               | 24 |
| Playing                                                   | 26 |
| Playing a disc                                            | 26 |
| To pause playback                                         | 27 |
| To stop playback                                          | 27 |
| To resume playback from the location                      |    |
| last stopped                                              |    |
| To change the playback speed                              | 27 |
| To select the sound                                       |    |
| To select subtitles                                       | 28 |
| To select the camera angle                                | 28 |
| To locate a position                                      | 29 |
| To play repeatdly                                         | 29 |
| To check the current status                               | 29 |
| HD DVD playing options in the future                      | 30 |
| A/B/C/D buttons                                           |    |
| Cursor controls                                           |    |
| Controller port                                           | 30 |
| Requirements for HD DVD discs/Web-enabled network content | 30 |