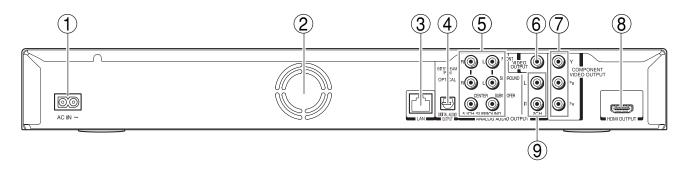

### Rear panel

| No. | Control                         | Function                                                                                                                 | Page |
|-----|---------------------------------|--------------------------------------------------------------------------------------------------------------------------|------|
| 1   | AC IN socket                    | Connect the supplied power cord.                                                                                         | 18   |
| 2   | Ventilation fan                 | Do not cover the ventilation holes.                                                                                      | _    |
| 3   | LAN port                        | Use this to connect to a network with an always-on broadband connection.                                                 | 17   |
|     | DIGITAL AUDIO OUTPUT BITSTREAM/ | Outputs digital audio signals. Connect to a digital audio input on an amplifier                                          |      |
|     | PCM OPTICAL jack                | equipped with digital audio decoder. When connecting the optional digital cable, fit the connector into the jack firmly. | 16   |
| (5) | ANALOG AUDIO OUTPUT 5.1CH       | Outputs analog audio signals. Connect to an amplifier equipped with 5.1                                                  | 16   |
| 9   | SURROUND jacks                  | channel audio input.                                                                                                     | 10   |
| 6   | VIDEO OUTPUT jack               | Outputs video signals to a connected TV or amplifier.                                                                    | 15   |
| (7) | COMPONENT VIDEO OUTPUT jacks    | Outputs video signals to a connected TV or monitor.                                                                      | 15   |
|     | COMI CIVENT VIDEO COTT OT JACKS | Connect to a TV or monitor equipped with component video jacks.                                                          |      |
| 8   | HDMI OUTPUT jack                | Outputs video/audio signals to a connected TV, monitor or AV amplifier.                                                  | 15   |
| _   | TIDMI OOTFOT Jack               | Connect to a TV, monitor or AV amplifier equipped with HDMI input.                                                       | 13   |
| 9   | ANALOG AUDIO OUTPUT jacks       | Outputs audio signals to a connected TV or AV amplifier.                                                                 | 16   |