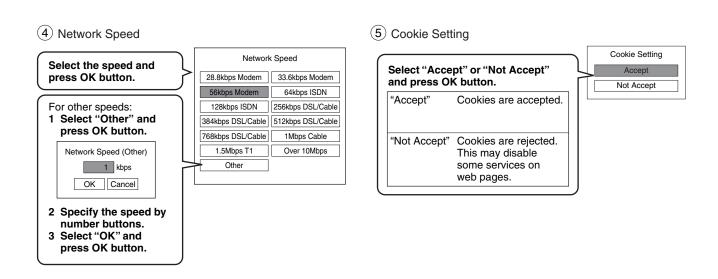

ctivate this setting If you do not connect, skip to Step 20.

- 18 Press ▲ / ▼ to select "Ethernet", then press OK.
- 19 Press ▲ / ▼ to select each of the followings, then press OK.





#### If the setup is not successful:

a) Set "DHCP" to "Off" and



#### (2) Proxy Setting

Enter the proxy server address when your provider requires proxy setting.



|                | How to input characters        |  |  |  |
|----------------|--------------------------------|--|--|--|
| OK button      | To begin or finish input.      |  |  |  |
| ▲ / ▼ buttons  | To select a character.         |  |  |  |
| ✓/ ► buttons   | To move to the next character. |  |  |  |
| CLEAR button   | To erase to correct.           |  |  |  |
| Number buttons | To input a number.             |  |  |  |

3 NTP Server





- **20** Press RETURN or **◄** to return to the menu of step 1.
- 21 Press SETUP to close the menu.
- 22 If you made the LAN setting ("E: Ethernet", ⇒ page 24), press ON/STANDBY to turn the player off, then press the button again to turn it on.

Your player is ready.

### Playing

#### Preparation

- Turn on the TV or audio system and select the corresponding input source that the player is connected to.
- Turn the power on. (⇒ page 18)

#### Playing a disc

HD DVD DVD-Video DVD-RW DVD-R CD

Press OPEN/CLOSE to open the disc tray.



Place a disc in the hollow of the disc tray with the playback side down.



When using a double-sided disc, turn the label of the playing side up.

After placing a disc, press OPEN/CLOSE.

Playback starts.

If playback does not start, press ▶ (PLAY).



HD D