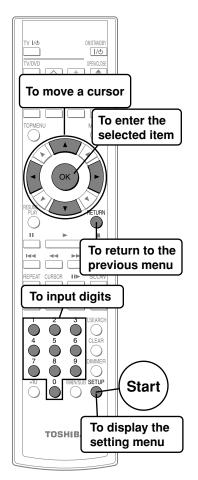

#### **Remote control**

| No. | Function                                       | Page   |
|-----|------------------------------------------------|--------|
| 1   | To change TV channels.                         | 13     |
| 2   | To turn the TV on or off.                      | 13     |
| 3   | To change inputs of the TV.                    | 13     |
| 4   | To mute the TV.                                | 13     |
| (5) | To program the remote control to control a TV. | 13     |
| 6   | To select the sound.                           | 26     |
| 7   | To display a top menu.                         | 24     |
| 8   | To select a content or position to enter.      | 18, 24 |

| No.  | Function                                                                  | Page   |
|------|---------------------------------------------------------------------------|--------|
| 9    | To resume playback while playing an HD DVD.                               | 25     |
| 110  | To pause playback.                                                        | 25     |
| 11)  | To start playback.                                                        | 24     |
| 12   | To locate a title, chapter or track in the reverse direction.             | 27     |
| 13   | To play fast in reverse direction.                                        | 25     |
| 14)  | To display a repeat mode menu.                                            | 27     |
| 15   | To set the 8 direction buttons to move the cursor during HD DVD playback. | 28     |
| 16   | To enter numbers.                                                         | 27     |
| 17)  | For future functions which may become available by software update.       | _      |
| (18) | To adjust TV volume.                                                      | 13     |
| (19) | To turn the power on or off.                                              | 18     |
| 20   | To open/close the disc tray.                                              | 24     |
| 21)  | To display operating status.                                              | 27     |
| 22   | To select a camera angle.                                                 | 26     |
| 23   | To display subtitles.                                                     | 26     |
| 24)  | To display a menu included on many DVD video discs.                       | 24     |
| 25)  | To enter a selected content.                                              | 18, 24 |
| 26   | To return to the previous menu.                                           | 18     |
| 27)  | To stop playback.                                                         | 25     |
| 28)  | To locate a title, chapter or track in the forward direction.             | 25     |
| 29   | To play fast in forward direction.                                        | 25     |
| 30   | To play in slow motion.                                                   | 25     |
| 31)  | To play frame by frame.                                                   | 25     |
| 32   | To operate as indicated by the video display during HD DVD playback.      | 28     |
| 33   | To display a window to locate a title, chapter or track.                  | 27     |
| 34)  | To clear entered information.                                             | 27     |
| 35)  | To change the brightness of the display on the player.                    | 11     |
| 36   | To display the setup menu.                                                | 30     |