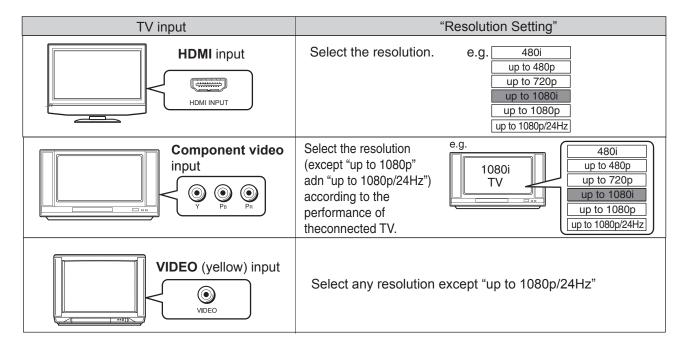

#### **ADDITIONAL SAFETY INSTRUCTIONS**

- 15. Do not overload wall outlets; extension cords, or integral convenience receptacles as this can result in a risk of fire or electric shock.
- 16. Never expose the apparatus to dripping or splashing or place items such as vases, aquariums, any other item filled with liquid, or candles on top of the unit.
- Keep your fingers well clear of the disc tray as it is closing. Neglecting to do so may cause serious personal injury.
- 18. Do not place anything on top of this unit.
- 19. Do not place the apparatus on amplifiers or equipment that may produce heat.
- 20. Never block or cover the slots or openings in the unit. Never place the unit:
  - on a bed, sofa, rug or similar surface;
  - too close to drapes, curtains, or walls; or
  - in a confined space such as a bookcase, built-in cabinet, or any other place with poor ventilation.

    The slots and openings are provided to protect the unit from overheating and to help maintain reliable operation.
- 21. Do not use a cracked, deformed, or repaired disc. These discs are easily broken and may cause serious personal injury and apparatus malfunction.
- 22. If the apparatus should emit smoke or an unusual odor, immediately disconnect the power cord from the wall outlet. Wait until the smoke or smell stops, then ask your dealer for a check and repair. Neglecting to do so may cause fire.
- 23. During thunderstorms, do not touch the connecting cables or the apparatus.

### **Precautions**