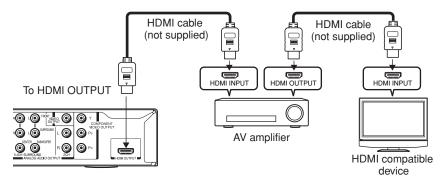

### Rear panel

| No. | Control                         | Function                                                                                                                 | Page |
|-----|---------------------------------|--------------------------------------------------------------------------------------------------------------------------|------|
| 1   | AC IN socket                    | Connect the supplied power cord.                                                                                         | 18   |
| 2   | Ventilation fan                 | Do not cover the ventilation holes.                                                                                      | _    |
| 3   | LAN port                        | Use this to connect to a network with an always-on broadband connection.                                                 | 17   |
|     | DIGITAL AUDIO OUTPUT BITSTREAM/ | Outputs digital audio signals. Connect to a digital audio input on an amplifier                                          |      |
|     | PCM OPTICAL jack                | equipped with digital audio decoder. When connecting the optional digital cable, fit the connector into the jack firmly. | 16   |
| (5) | ANALOG AUDIO OUTPUT 5.1CH       | Outputs analog audio signals. Connect to an amplifier equipped with 5.1                                                  | 16   |
| 9   | SURROUND jacks                  | channel audio input.                                                                                                     | 10   |
| 6   | VIDEO OUTPUT jack               | Outputs video signals to a connected TV or amplifier.                                                                    | 15   |
| (7) | COMPONENT VIDEO OUTPUT jacks    | Outputs video signals to a connected TV or monitor.                                                                      | 15   |
|     | COMI CIVENT VIDEO COTT OT JACKS | Connect to a TV or monitor equipped with component video jacks.                                                          |      |
| 8   | HDMI OUTPUT jack                | Outputs video/audio signals to a connected TV, monitor or AV amplifier.                                                  | 15   |
| _   | TIDMI OOTFOT Jack               | Connect to a TV, monitor or AV amplifier equipped with HDMI input.                                                       | 13   |
| 9   | ANALOG AUDIO OUTPUT jacks       | Outputs audio signals to a connected TV or AV amplifier.                                                                 | 16   |