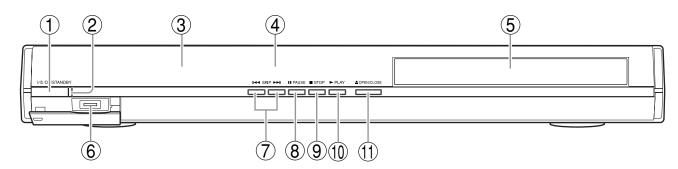

### Front panel

| No. | Control                  | Function                                                                     | Page |
|-----|--------------------------|------------------------------------------------------------------------------|------|
| 1   | ON/STANDBY button        | Turns the power on or restores the unit to the standby mode.                 | 18   |
| 2   | ON/STANDBY indicator     | Blue: power on / Red: standby mode                                           | 18   |
| 3   | Front panel display      | See the next page.                                                           | 11   |
| 4   | Remote sensor            | Receives infrared signals from the remote control.                           | 13   |
| 5   | Disc tray                | Loads a disc into the disc drive.                                            | 26   |
| 6   | Extension port           | For future functions.                                                        | 30   |
| 7   | I◄◀ / ▶►I (SKIP) buttons | Locates a chapter or track.  ▶► : forward direction / I◄◄: reverse direction | 27   |
| 8   | II (PAUSE) button        | Stops playback momentarily.                                                  | 27   |
| 9   | ■ (STOP) button          | Stops playback.                                                              | 27   |
| 10  | ► (PLAY) button          | Starts playback.                                                             | 26   |
| 11) | OPEN/CLOSE button        | Opens and closes the disc tray.                                              | 26   |