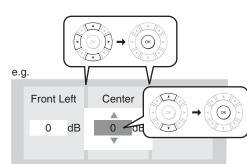

nected.

#### **Crossover Setting**

Low frequency under this frequency (80Hz / 100Hz / 120Hz) will be output to a connected subwoofer.

Select a distance to each speaker from the listening position.

2 Select "Next", then press OK.

To cancel to return to the previous screen, select "Clear", then press OK. To save your selection and finish the setting, select "Clear", then press OK.

- 3 Select "Automatic Test Tone", then press OK. A test signal is set to each speaker.
- 4 Adjust each of the volumes by ▲ / ▼, selecting speakers by 
  ✓ / ► so that each speaker can sound at the same volume.

For further adjustment, check the channel balance on the amplifier.

5 When complete, select "OK", then press OK.

This setting is effective only when "Digital Out SPDIF" (⇒ page 22) is set to "PCM".



Front

0.00

When a 2ch stereo system is connected to this player.

17 Press RETURN or ◀ to return to the menu of step 1.

2ch

### Preparation (continued)

### E: Ethernet

Perform this setting if you connect the player to your LAN (⇒ page 17).

After performing this setting, you need to turn off this player and turn it on again to activate this setting If you do not connect, skip to Step 20.

- 18 Press ▲ / ▼ to select "Ethernet", then press OK.
- 19 Press ▲ / ▼ to select each of the followings, then press OK.





#### If the setup is not successful:

a) Set "DHCP" to "Off" and



#### (2) Proxy Setting

Enter the proxy server address when your provider requires proxy setting.



|                | How to input characters        |  |  |  |
|----------------|---------------------------