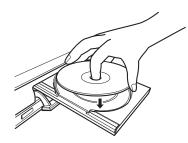

#### Notes on handling discs

- · Do not touch the playback side of the disc.
- Do not stick paper or tape to discs.
- Fingerprints and dust on the disc may cause picture and/or sound deterioration or prevent playback. Wipe the disc from the center outwards with a soft cloth. Always keep the disc clean.
- Do not use any type of solvent such as thinner, benzine, commercially available cleaners or antistatic spray for vinyl LPs. It may damage the disc.
- Refer to the instructions of the disc as well.
- Do not store discs in a place subject to direct sunlight or near heat sources.
- Do not store discs in places subject to moisture and dust such as a bathroom or near a humidifier.
- Store discs vertically in a case. Stacking or placing objects on discs outside of their case may cause warping.