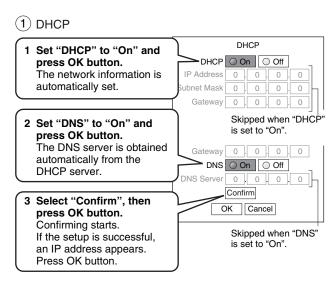

ng speakers by 
  ✓ / ► so that each speaker can sound at the same volume.

For further adjustment, check the channel balance on the amplifier.

5 When complete, select "OK", then press OK.

This setting is effective only when "Digital Out SPDIF" (⇒ page 22) is set to "PCM".



Front

0.00

When a 2ch stereo system is connected to this player.

17 Press RETURN or ◀ to return to the menu of step 1.

2ch

### Preparation (continued)

### E: Ethernet

Perform this setting if you connect the player to your LAN (⇒ page 17).

After performing this setting, you need to turn off this player and turn it on again to activate this setting If you do not connect, skip to Step 20.

- 18 Press ▲ / ▼ to select "Ethernet", then press OK.
- 19 Press ▲ / ▼ to select each of the followings, then press OK.





#### If the setup is not successful:

a) Set "DHCP" to "Off" and



#### (2) Proxy Setting

Enter the proxy server address when your provider requires proxy setting.



|                | How to input characters        |  |  |  |
|----------------|--------------------------------|--|--|--|
| OK button      | To begin or finish input.      |  |  |  |
| ▲ / ▼ buttons  | To select a character.         |  |  |  |
| ✓/ ► buttons   | To move to the next character. |  |  |  |
| CLEAR button   | To erase to correct.           |  |  |  |
| Number buttons | To input a number.             |  |  |  |

3 NTP Server





- **20** Press RETURN or **◄** to return to the menu of step 1.
- 21 Press SETUP to close the menu.
- 22 If you made the LAN setting ("E: Ethernet", ⇒ page 24), press ON/STANDBY to tu