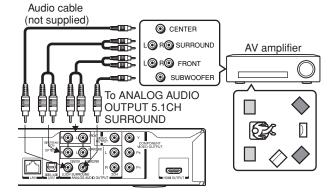

### Rear panel

| No. | Control                         | Function                                                                                                                 | Page |
|-----|---------------------------------|--------------------------------------------------------------------------------------------------------------------------|------|
| 1   | AC IN socket                    | Connect the supplied power cord.                                                                                         | 18   |
| 2   | Ventilation fan                 | Do not cover the ventilation holes.                                                                                      | _    |
| 3   | LAN port                        | Use this to connect to a network with an always-on broadband connection.                                                 | 17   |
|     | DIGITAL AUDIO OUTPUT BITSTREAM/ | Outputs digital audio signals. Connect to a digital audio input on an amplifier                                          |      |
|     | PCM OPTICAL jack                | equipped with digital audio decoder. When connecting the optional digital cable, fit the connector into the jack firmly. | 16   |
| (5) | ANALOG AUDIO OUTPUT 5.1CH       | Outputs analog audio signals. Connect to an amplifier equipped with 5.1                                                  | 16   |
| 9   | SURROUND jacks                  | channel audio input.                                                                                                     | 10   |
| 6   | VIDEO OUTPUT jack               | Outputs video signals to a connected TV or amplifier.                                                                    | 15   |
| (7) | COMPONENT VIDEO OUTPUT jacks    | Outputs video signals to a connected TV or monitor.                                                                      | 15   |
|     | COMI CIVENT VIDEO COTT OT JACKS | Connect to a TV or monitor equipped with component video jacks.                                                          |      |
| 8   | HDMI OUTPUT jack                | Outputs video/audio signals to a connected TV, monitor or AV amplifier.                                                  | 15   |
| _   | TIDMI OOTFOT Jack               | Connect to a TV, monitor or AV amplifier equipped with HDMI input.                                                       | 13   |
| 9   | ANALOG AUDIO OUTPUT jacks       | Outputs audio signals to a connected TV or AV amplifier.                                                                 | 16   |