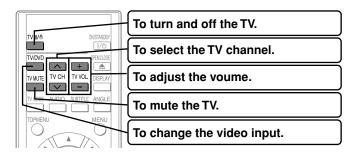

#### TV control

The remote control of this player is compatible with TV controls

Once you program the remote control (see the next paragraph), the following controls are available. Operate the remote control toward your TV.

#### ■ To program the remote control to operate your TV

1 While holding TV CODE, press the number buttons to enter a corresponding brand code (see below) of your TV.

Some brands have several codes. Try one by one until the remote control can operate your TV.