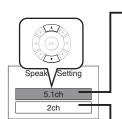

### Display

| No. | Function                                                                            |
|-----|-------------------------------------------------------------------------------------|
| 1   | Displays the video output format currently selected. (i: interlaced, p: progresive) |
|     |                                                                                     |
| 2   | ► : Playing                                                                         |
| 3   | <b>II</b> : Pausing                                                                 |
| 4   | ►► : Fast forward playback                                                          |
| (5) |                                                                                     |
| 6   | Shows a title number.                                                               |
| 7   | HD DVD: An HD DVD is loaded.                                                        |
|     | DVD: A DVD is loaded.                                                               |
|     |                                                                                     |

| No. | Function                                                                                                                       |
|-----|--------------------------------------------------------------------------------------------------------------------------------|
| 8   | A CD is loaded.                                                                                                                |
| 9   | A disc which contains advanced content is loaded.                                                                              |
| 10  | Total playing time is displayed.                                                                                               |
| 1   | Remaining playing time is displayed.                                                                                           |
| 12  | Shows a chapter number.                                                                                                        |
| 13  | Shows a track number.                                                                                                          |
| 14) | Multi channel sound is output.                                                                                                 |
| 15) | 2ch sound is output.                                                                                                           |
| 16  | Playing a scene recorded with multi angles.                                                                                    |
| 17  | Playing in repeat mode.                                                                                                        |
| 18  | HDMI connection is verified between the player and another device.                                                             |
| 19  | Displays the total playing time of the disc, elapsed time, remaining time, a number of title, chapter or track, messages, etc. |