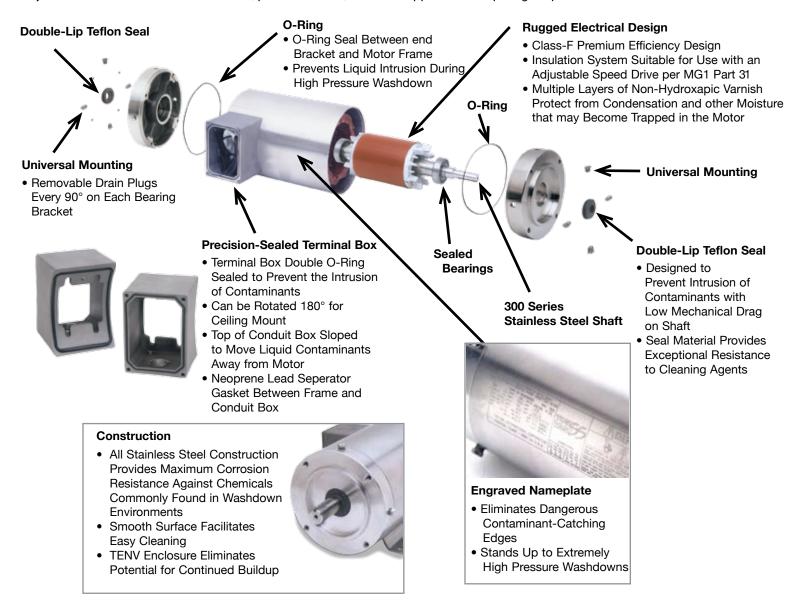

#### The Toshwash Stainless Steel Washdown Duty Motor, the Most Sanitary Motor in the Industry

The food and pharmaceutical industries are tough on motors. Even the best conventional motors fail quickly under the abuse of daily pressure washes and hot cleaning solutions required in these industries. Toshiba responds with a specially-designed, completely different type of motor.

Working with several major users in these industries, Toshiba developed one of the toughest motors available--the Toshwash Stainless Steel Washdown Duty. This motor approaches five times the normal lifecycle of other commercial washdown duty motors and offers the widest variety of TENV frame sizes available for food, pharmaceutical, and other applications requiring frequent washdowns.