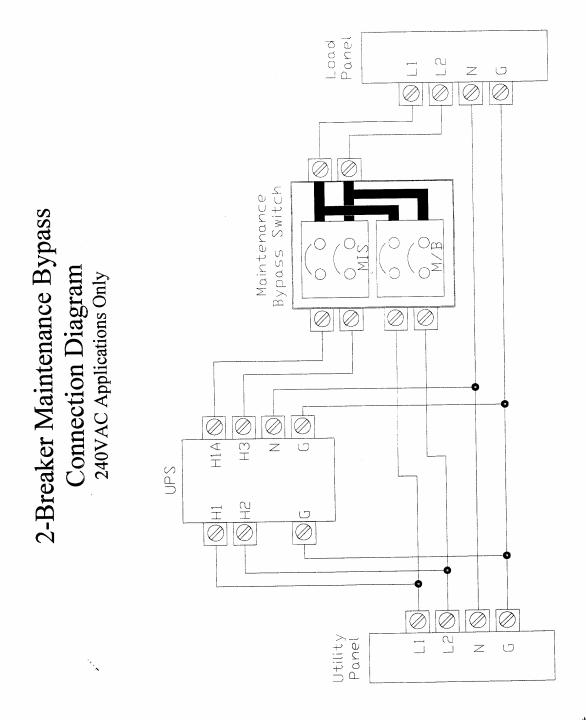

## 1.0 Scope

This item is a maintenance bypass to be used with Toshiba UPS. The bypass is wall-mount style to be used for UPS applications involving 240VAC input and 240VAC output.

### 2.0 General

The components of the panel are produced by Square D. The panel consists of three pieces. One piece is the enclosure itself. The other two pieces are both 100 Amp, double-pole breakers.

Square D manufactures the enclosure. The enclosure is a Class 1130 Load Center with dimensions of 8.88"W, 12.57"H, and 3.80"D.

There are two identical breakers inside the panel. Square D provides the breakers, as well. The breaker used has Square D part number QO6-12L100DF/S. The breakers are labeled MIS and M/B.

Under normal operation, the MIS breaker is closed, and M/B breaker is open. The main input breaker of the UPS is closed, and RUN/STOP switch is in the RUN position.

#### 3.0 General Instruction

3.1 Moving to Maintenance Bypass:

To utilize the maintenance bypass, follow these steps:

- 1. Place the Toshiba UPS into static bypass mode by flipping the RUN/STOP switch to the STOP position.
- 2. Close the M/B breaker.
- 3. Open the MIS breaker of the bypass switch.
- 4. Open the main input breaker of the UPS.
- 3.2 Instructions for Moving from Maintenance Bypass Mode to UPS On-Line Operation Mode:
  - 1. Verify the UPS RUN/STOP switch is in the STOP position.
    - 2. Close the main input breaker of the UPS.
    - 3. Close the MIS breaker of the bypass switch. This will cause utility power to feed through both the UPS and the main input panel.
    - 4. Open the M/B breaker. Now utility is feeding your load through the UPS.
    - 5. Place the Toshiba UPS into On-Line Operation by flipping the RUN/STOP switch to the RUN position.