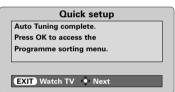

## Auto Tune - 46/52WM48 Series

Plug the aerial directly into the AERIAL INPUT on the television set. Ensure all other products are standby before continuing.

- Connect the television to the mains, the red LED will light up.
  The **Quick setup** screen will appear, this may take a few moments.
  If the screen does not appear press the standby button on the remote control.
- Using  $\langle$  or  $\rangle$  select your language and press **OK**. Then using  $\langle$  or  $\rangle$  select your country and press **OK**.
- To start **Auto tuning** press **OK**.

The search will begin for all available stations. The slide bar will move along the line as the search progresses.

You must allow the television to complete the search.

- When the search is complete the TV will automatically return to programme position 1 and the **Quick setup** screen will reappear. Press **OK** to select **Programme sorting**.
- With the list of stations now showing use or to highlight the station you want to move and press. The selected station will be moved to the right of the screen.
- Use ✓ or ∧ to move through the list to your preferred position. As you do so the other stations will move to make room. Press 〈 to set your move.