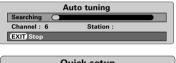

The search will begin for all available stations. The slide bar will move along the line as the search progresses.

You must allow the television to complete the search.

- When the search is complete the TV will automatically return to programme position 1 and the **Quick setup** screen will reappear. Press **OK** to select **Programme sorting**.
- With the list of stations now showing use or to highlight the station you want to move and press. The selected station will be moved to the right of the screen.
- Use ✓ or ∧ to move through the list to your preferred position. As you do so the other stations will move to make room. Press 〈 to set your move.