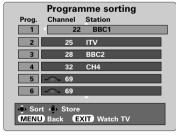

The search will begin for all available stations. The slide bar will move along the line as the search progresses.

You must allow the television to complete the search.

- When the search is complete the TV will automatically return to programme position 1 and the **Quick setup** screen will reappear. Press **OK** to select **Programme sorting**.
- With the list of stations now showing use or to highlight the station you want to move and press. The selected station will be moved to the right of the screen.
- Use ✓ or ∧ to move through the list to your preferred position. As you do so the other stations will move to make room. Press 〈 to set your move.

Repeat as necessary, then press **EXIT**. Auto tuning is now complete. To select programmes press the number buttons.

In some areas of the UK duplicate TV stations are received, if the Autosort has put these in adjacent numbers e.g. BBC1 in positions 1 and 2, simply re-order using the Programme Sorting feature. For details of this and further operations plus equipment connections please refer to the TV Owner's Manual.