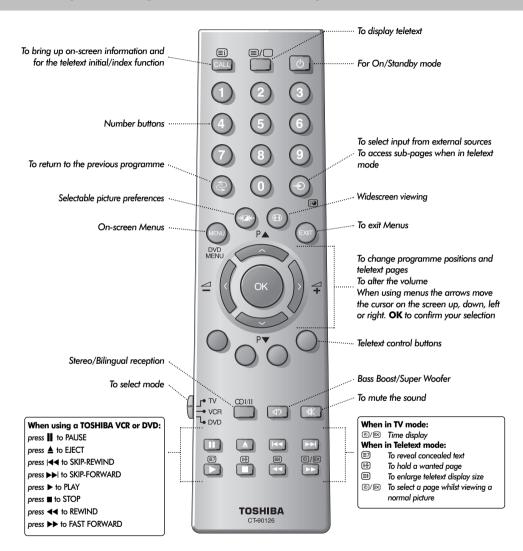

## Simple at-a-glance reference of your remote control

Remove the back cover to insert the batteries, make sure they are inserted the right way round.

Suitable battery types for this remote are: UM-4, AAA, IEC RO3 1.5V.