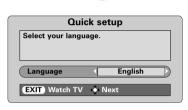

## Auto Tune - 46/52WM48 Series

Plug the aerial directly into the AERIAL INPUT on the television set. Ensure all other products are standby before continuing.

- Connect the television to the mains, the red LED will light up.
  The **Quick setup** screen will appear, this may take a few moments.
  If the screen does not appear press the standby button on the remote control.
- Using  $\langle$  or  $\rangle$  select your language and press **OK**. Then using  $\langle$  or  $\rangle$  select your country and press **OK**.
- To start **Auto tuning** press **OK**.