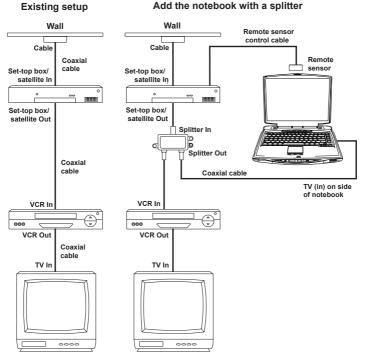

## NOTE

To get the best possible performance from your Toshiba computer, and keep it running at optimal levels, be sure to regularly check www.ts.toshiba.com for applicable updates.

To connect the signal source from the wall to a VCR and TV using a coaxial cable:

1 Remove the coaxial cable from the VCR input and connect it to the input of a coaxial cable signal splitter (not included).

## **Recording or Viewing TV Programs with Your Satellite®** 2 5205-S705 Computer

- 2 Attach two coaxial cables to the splitter output connectors.
- 3 Connect one of the coaxial cables to the VCR input and the other end to the TV connector on the computer.

Sample wall to VCR and TV setup

- 4 Connect the remote control receiver to 1 of the 3 USB ports.
- 5 Connect the remote sensor to the back of the remote control receiver, and place the remote sensor IR port onto the Set-top box's IR receiver port.