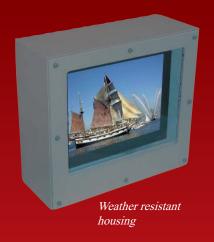

#### Security Enclosure for LCD Display Model LCD-2001VB

The EH-2001 is designed to offer the best protection possible to an LCD monitor in harsh applications. This rugged enclosure can be installed in a dusty or humid environment such as outdoor installations, warehouses, coalmines, manufacturing facilities, etc.

The EH-2001 is made entirely of aluminum, therefore maximizing dissipation of excessive heat generated by the LCD monitor if installed in an area with high temperature. Blower with built-in thermostat will be activated at 86°F, and the air will flow in and out of the housing through the rear vents. Special filters prevent dust and insect infiltration. A special wall mounting bracket is provided at the back of the enclosure and allows approximately 20° of tilt.