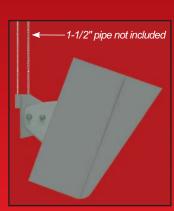

#### **Optional Accessories**

EH-SS-2001 White color sun shield (shown above)

EH-PB-2001 Threaded 1-1/2" NPT pipe bracket (shown above)

for ceiling mounting (pipe not included)

EH-YB-2001 Yoke bracket (shown above) for ceiling mounting

(bulk purchase special order only)

Specifications subject to change without notice

Available through:

©2007 ToteVision

Shown with ceiling mount option # 2: yoke bracket

Shown with ceiling mount option # 1: pipe bracket