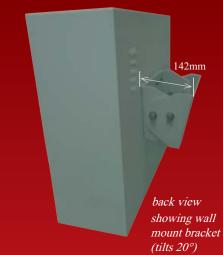

The EH-2001 is made entirely of aluminum, therefore maximizing dissipation of excessive heat generated by the LCD monitor if installed in an area with high temperature. Blower with built-in thermostat will be activated at 86°F, and the air will flow in and out of the housing through the rear vents. Special filters prevent dust and insect infiltration. A special wall mounting bracket is provided at the back of the enclosure and allows approximately 20° of tilt.

#### **Enclosure Dimensions:**

External (WHD): 590 x 516 x 191mm / 23.2" x 20.3" x 7.5" Internal (WHD): 559 x 457 x 152mm / 22"x 18"x 6" Sunshield (WHD): 587 x 507 x 162mm / 23.1" x 20" x 6.4"

Net Weight: 27.8 lbs.