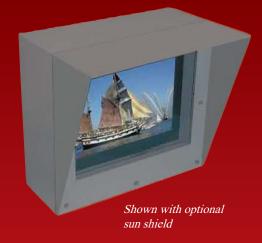

#### **Optional Accessories**

EH-SS-2001 White color sun shield (shown above)

EH-PB-2001 Threaded 1-1/2" NPT pipe bracket (shown above)

for ceiling mounting (pipe not included)

EH-YB-2001 Yoke bracket (shown above) for ceiling mounting

- Weather and water resistant reversed louver system lets cool air in and warm air out.
- Filters prevent dust & bug infiltrations.
- Lexan window and tamperproof screws help to protect the monitor and to prevent vandalism.
- Double-wall one inch thick insulated construction helps to maintain desired temperature range in summer or winter, and it helps to minimize internal condensation.
- Optional sun shield enhances readability in direct sunlight.
- 4 conduit knockouts are available on L/R sides, and at the back and underneath the enclosure.
- 4" blower @ 110 CFM provides excellent heat dissipation.
- Heater (14.5 W) and thermostat help to control internal temperature in cold conditions.