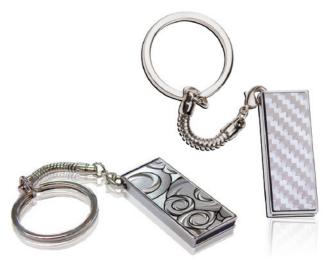

# JetFlash™V90 Classic

Keychain Flash Drive

Transcend's V90 Classic is no ordinary flash drive. Its impossibly slim silhouette and shiny silver finish possess a unique look of sophistication. It In fact, the V90C looks so much like a fashion keychain that nobody will even suspect its true high-tech identity.

Carry your data with a touch class. The V90C features 4GB of memory and distinctive faceplate patterns that express your individuality, making it a luxurious addition to any set of keys, wallet or purse.

Just **4.5mm** thick

#### **FEATURES** //

- 2GB or 4GB of memory for storing music, pictures, movies, and documents
- Distinctive faceplate patterns
- Perfect keychain-size dimensions
- Strong shiny metal casing
- Fully USB 2.0 compliant with support for USB 1.1
- Easy plug and play driverless installation
- JetFlash™elite data management tools
- USB powered No external power or battery needed
- Rotating USB connector is fully hidden and well-protected
- Lifetime Warranty