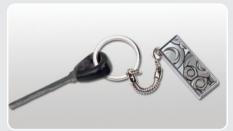

# JetFlash™V90 Classic

Keychain Flash Drive

Transcend's V90 Classic is no ordinary flash drive. Its impossibly slim silhouette and shiny silver finish possess a unique look of sophistication. It In fact, the V90C looks so much like a fashion keychain that nobody will even suspect its true high-tech identity.

Not only does the JetFlash™ V90 Classic offer timeless distinctive styling, ultra-portable keychain size, and a wealth of useful data management features, it is also backed by Transcend's industry-leading lifetime warranty.

## **Key Benefits**

Shiny metal casing with distinctive faceplate patterns

Compact keychain dimensions

Hidden USB connector is protected by all-metal casing

Plug and play convenience

Powerful software tools