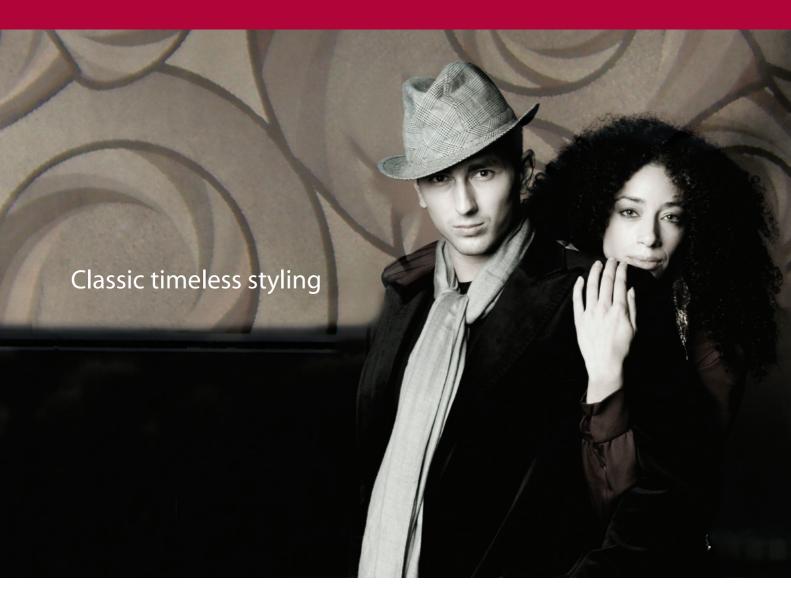

# JetFlash™V90 Classic

Keychain Flash Drive

Transcend's V90 Classic is no ordinary flash drive. Its impossibly slim silhouette and shiny silver finish possess a unique look of sophistication. It In fact, the V90C looks so much like a fashion keychain that nobody will even suspect its true high-tech identity.

Carry your data with a touch class. The V90C features 4GB of memory and distinctive faceplate patterns that express your individuality, making it a luxurious addition to any set of keys, wallet or purse.

Not only does the JetFlash™ V90 Classic offer timeless distinctive styling, ultra-portable keychain size, and a wealth of useful data management features, it is also backed by Transcend's industry-leading lifetime warranty.