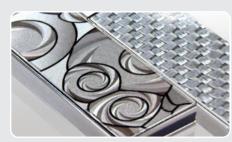

Carry your data with a touch class. The V90C features 4GB of memory and distinctive faceplate patterns that express your individuality, making it a luxurious addition to any set of keys, wallet or purse.

#### **FEATURES** //

- 2GB or 4GB of memory for storing music, pictures, movies, and documents
- Distinctive faceplate patterns
- Perfect keychain-size dimensions
- Strong shiny metal casing
- Fully USB 2.0 compliant with support for USB 1.1
- Easy plug and play driverless installation
- JetFlash™elite data management tools
- USB powered No external power or battery needed
- Rotating USB connector is fully hidden and well-protected
- Lifetime Warranty

## **Key Benefits**

Shiny metal casing with distinctive faceplate patterns

Compact keychain dimensions

Hidden USB connector is protected by all-metal casing

Plug and play convenience

Powerful software tools