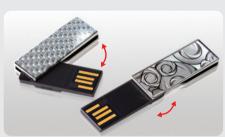

Just **4.5mm** thick

#### **SPECIFICATIONS //**

| Size                        | 33.8mm x 13.1mm x 4.5mm (L x W x H)                                                            |
|-----------------------------|------------------------------------------------------------------------------------------------|
| Weight                      | 7g                                                                                             |
| Internal Memory             | 2GB (woven fiberglass) / 4GB (precision swirl)                                                 |
| Certificates                | CE, FCC, BSMI                                                                                  |
| Supported Operating Systems | Windows® 98SE / Me / 2000 / XP / Vista™<br>Mac™ OS 9.0 or later , Linux™ kernel 2.4.2 or later |

## **Key Benefits**

Shiny metal casing with distinctive faceplate patterns

Compact keychain dimensions

Hidden USB connector is protected by all-metal casing

Plug and play convenience

Powerful software tools