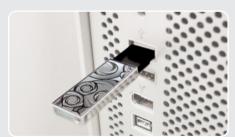

# JetFlash™V90 Classic

Keychain Flash Drive

Transcend's V90 Classic is no ordinary flash drive. Its impossibly slim silhouette and shiny silver finish possess a unique look of sophistication. It In fact, the V90C looks so much like a fashion keychain that nobody will even suspect its true high-tech identity.

Carry your data with a touch class. The V90C features 4GB of memory and distinctive faceplate patterns that express your individuality, making it a luxurious addition to any set of keys, wallet or purse.

Just **4.5mm** thick

#### **FEATURES** //

- 2GB or 4GB of memory for storing music, pictures, movies, and documents
- Distinctive faceplate patterns
- Perfect keychain-size dimensions
- Strong shiny metal casing
- Fully USB 2.0 compliant with support for USB 1.1
- Easy plug and play driverless installation
- JetFlash™elite data management tools
- USB powered No external power or battery needed
- Rotating USB connector is fully hidden and well-protected
- Lifetime Warranty