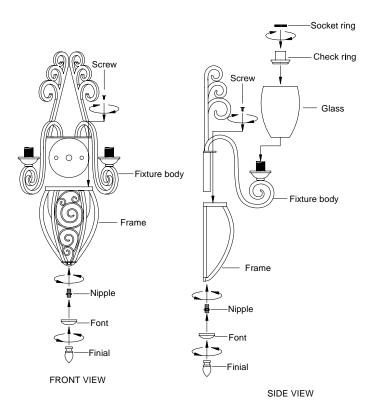

## **ASSEMBLY INSTRUCTION FOR 29220/2**

- 1. Before beginning assembly, carefully unpack and identify all parts referring to the illustration.
- 2. Turn off power to the installation point OFF. Locate the crossbar and secure to the outlet box in the wall with (2) outlet box screws.
- 3. Make wires connections: (We recommend 2 people for this step) Locate and attach the House ground wire to the fixture ground wire. Proceed to attach both to the crossbar with green ground screw. Use wire connectors attach the house white wire to fixture white (or ribbed side) supply wire; Connect the house black (or red) wire to the fixture black (or smooth side) wire. Wrap all connections with approved electrical tape.
- 4. Carefully tuck all wires into the wall mounted outlet box and position the fixture over the outlet box. Align the holes in the backplate with the (2) mounting screws attached to the crossbar. Pass the fixture over the (2) mounting screws and secure by threading the (2) ball nuts onto end of screw. Hands tighten until snug.
- 5. Raise frame up to fixture body aligning the holes of frame and fixture body secure with screw in the diagram.
- 6. Place font over the nipple at the bottom of fixture body and secure with finial.
- 7. Carefully place the glass over the socket and secure with check ring and socket ring as shown.
- 8. Install proper bulb(s) to the socket referring to the markings and labels on fixture for maximum wattage.
- 9. Restore power to the installation point ON. Retain this sheet for future reference.