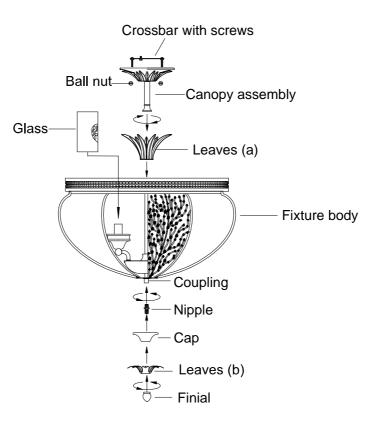

## **ASSEMBLY INSTRUCTIONS FOR 29231**

- 1. With power to the installation point **OFF**, attach the crossbar with (2) mounting screws to ceiling mounted outlet box with (2) outlet box screws.
- 2. Make wires connections: (We recommend 2 people for this step). Position the fixture pan under the outlet box. Attach house ground wire to fixture ground wire. Proceed to attach both to the crossbar using ground screw. Using wire connectors connect the house white wire to the fixture white wire (or ribbed side); connect the house black (or red) wire to the fixture black wire (or smooth side).
- 3. Carefully tuck all wires into the ceiling mounted outlet box and position the fixture over the outlet box. Align and pass the (2) mounting screws attached to crossbar through (2) mounting holes in fixture pan. Locate (2) ball nuts and thread it onto ends of mounting screws. Hands tighten until snug to secure fixture to ceiling. Be sure there are no trapped or pinched wires.
- 4. Place leaves (a) over the protruding nipple at top of fixture body, then thread canopy assembly onto the protruding nipple until snug.
- 5. Thread nipple into the coupling at bottom of fixture body.
- 6. Locate cap and leaves (b) carefully, place them over the nipple and secure with finial.
- 7. Install proper bulbs to each socket referring to the markings and labels on fixture for maximum wattage.
- 8. Place glass over each socket.
- 9. Restore power to the installation point **ON**. Retain this sheet for future reference.