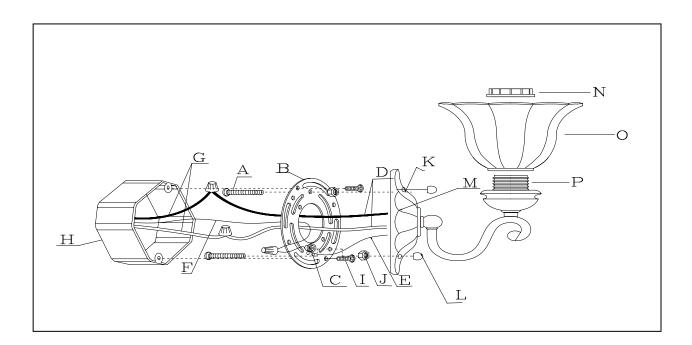

## **Installation Instructions**

- 1. Disconnect power at main electrical panel before installation.
- 2. Thread the mounting Screws(A) into the opposite side of the mounting Plate(B) from the GREEN ground Screw(C).
- 3. Insert the fixture wire and the ground wire up through the center hole of Mounting Plate (B).
- 4. Split the end of power supply wire about 4 inches from the end. Being careful not to expose any of the wire inside of the insulation.
- 5. Connect the white or ribbed wire from the fixture to the white wire of the supply circuit. Connect the black or smooth wire(s) from the fixture to the black wire of the supply circuit. (**Use wirenuts provided**)
- 6. Connect the Fixture Ground Wire(E) to the Outlet Box Ground Wire(F) using wire Nut. Connect outlet box ground wire to mounting plate with GREEN hex-head ground screw to tapped hole in mounting plate marked "GND". (Use wirenuts provided)
- 7. Attach mounting Plate(B) to Outlet Box(H) using box Screws(I) provided with Outlet Box(H).
- 8. Thread Hex Nut (J) onto mounting Screws(A).
- 9. Mount fixture by aligning mounting Holes(K) in wall plate with mounting Screws(A) and threading Ball Nuts(L) onto mounting Screws(A). Tighten to firmly hold Wall Plate(M) in place against wall (mounting screws may require adjustment).