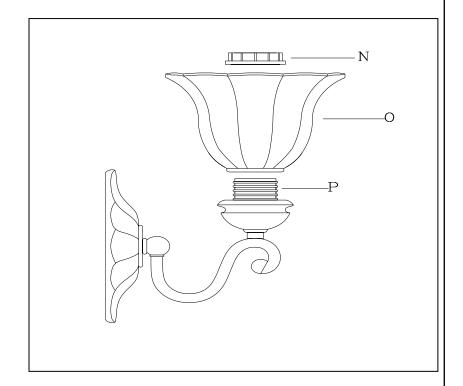

## Cleaning Instructions Do not use polish or cleaners. Wipe clean with a soft cloth.

- 1. Place Glass(0) over Socket (P) and secure by Socket Ring (N).
- 2. Install the light bulb(s) (not provided) in accordance with the fixture specification.
- 3. Restore electricity and check the operation of your new light fixture.