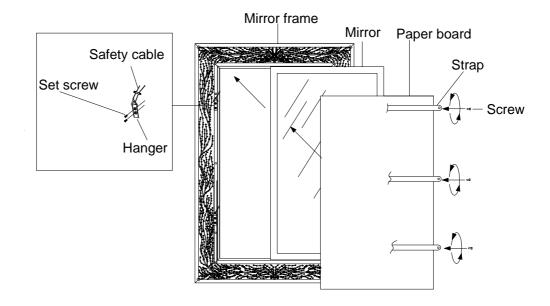

## **ASSEMBLY:**

- 1. Before beginning assembly, carefully unpack and identify all parts referring to the illustration.
- 2. Locate the mirror frame and place finished side face down on level work surface. Carefully place the mirror (reflected side) into the mirror frame, place the paper board over the backside of mirror.
- 3. Locate and align the holes in the strap with the mounting holes on backside of mirror frame, secure strap to the mirror frame using screws. Repeat process for remaining strap.
- 4. Position the mirror on the wall at desired location and marks the place for anchors to be installed with a pencil.
- 5. Drill pilot holes on the marked spots and insert anchors, screw the wood screw into the anchor for the proper length.
- 6. Carefully hang the mirror onto the wood screw by safety cable (you can choose one of two means for hanging mirror, one is that the longer side of mirror is down, the other is shorter of mirror is down).
- 7. Retain this sheet for future reference.