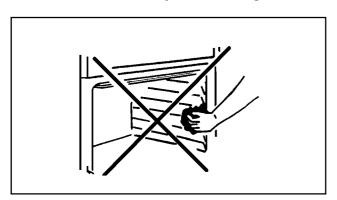

n handle can be washed in the dishwasher.

The grill pan, grill pan grid and oven shelves may be cleaned using a soap impregnated steel wool pad. Soaking first in hot soapy water will make cleaning easier.

# CLEANING INSIDE THE GRILL AND OVEN COMPARTMENTS

The sides of the main oven are coated with special Stayclean linings.

The Stayclean linings should not be cleaned manually.

The vitreous enamel main oven base, back panel, interior main oven door and top oven/grill compartment can be cleaned using normal oven cleaners or aerosol oven cleaners with care. Ensure that the manufacturers instructions are followed and that all parts are well rinsed afterwards.

Aerosol cleaners must not be used on the Stayclean linings and must not come into contact with elements as this may cause damage.



For advice on how to keep the Stayclean linings in good condition see 'Care of Stayclean Surfaces'.

#### **CARE OF STAYCLEAN SURFACES**

Stayclean surfaces destroy splashes of food and fats when the oven temperature is raised to around 220°C.

It is a good idea to run the oven for an hour or two per week to ensure continued good performance from the Stayclean finish.

Do use a trivet in a roasting tin. During roasting, the fat from the joint will be contained beneath the trivet and therefore prevent it from splashing onto the Stayclean finish.

#### **HINTS AND TIPS**

- Manual cleaning of the Stayclean linings IS NOT recommended. Damage will occur if oven sprays or abrasives of any kind are used.
- Slight discolouration and polishing of the Stayclean surfaces may occur in time. This DO