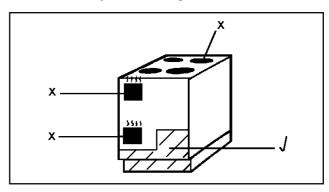

# **TRICITY BENDIX**

SLIP IN ELECTRIC COOKER

# **SIE056**

PLEASE READ THIS INSTRUCTION BOOKLET BEFORE USING THE APPLIANCE