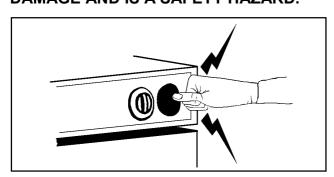

ALWAYS ALLOW THE APPLIANCE TO COOL DOWN BEFORE SWITCHING OFF THE ELECTRICITY SUPPLY.

#### **CLEANING MATERIALS**

Before using any cleaning materials on your appliance, check that they are suitable and that their use is recommended by the manufacturer.

Cleaners that contain bleach should NOT be used as they may dull the surface finishes. Harsh abrasives should also be avoided.

# CLEANING THE OUTSIDE OF THE APPLIANCE

**DO NOT** use abrasive cleaning materials, or scourers on the outside of the appliance as some of the finishes are painted and damage may occur. Regularly wipe over the control panel, oven doors and cooker sides using a soft cloth and liquid detergent.



DO NOT ATTEMPT TO REMOVE ANY OF THE CONTROL KNOBS FROM THE APPLIANCE AS THIS MAY CAUSE DAMAGE AND IS A SAFETY HAZARD.



# CLEANING THE SEALED HOTPLATES AND HOTPLATE TRIMS

In order to maintain the appearance of your appliance's sealed hotplates and trims, you are advised to use the recommended cleaning agents daily. If you do not allow spillages to burn on they will be much easier to clean off.

#### THINGS TO NOTE

The red spot in the centre of the hotplates may be removed with some abrasive cleaning agents. This is not a fault and does not affect the performance of the hotplates.

#### FOR NORMAL SOILAGE

Wipe over the hotplates and trims using a clean damp cloth then switch to a low or medium setting for a few minutes to thoroughly dry.

#### FOR HEAVY SOILAGE

Use a clean damp cloth or scourer with a cream cleaner e.g. 'Cif' or a powder cleaner e.g. 'Ajax' on the hotplate and trims. Follow the circula