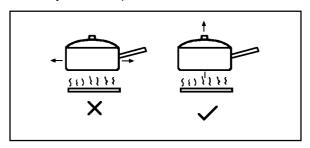

hold at eye level and look for light showing. There should be very little or no light visible between the ruler and the pan base.



The size of the base of the saucepan should be the same or up to 2.5cm/1 inch larger than the hotplate. If the base is too small, energy will be wasted, boilovers will also be more difficult to deal with as spillage will fall directly onto the hotplate.

**Pressure cookers, preserving pans** etc., should comply with the recommendations given above.

Traditional round bottomed Woks **must not be** used even with a stand. Woks with flat-bottomed bases are available and do comply with the above recommendations.

#### **HINTS AND TIPS**

 Lift, rather than slide saucepans on and off the hob to help reduce scratches and maintain the efficiency of the hotplates.



- Avoid the use of decorative covers as they can cause condensation to form on the hotplates which may lead to deterioration.
- Follow any guidelines provided by the saucepan manufacturer, particularly those relating to recommended heat settings.
- Avoid using thin, badly dented or distorted saucepans as they can lead to sticking and burning of food.



- To prolong the life of the hotplates:
  - Never use utensils with a skirt, e.g. a bucket.
  - Never use an asbestos mat.
  - Never leave the hotplates ON when not covered with a saucepan.

#### **DEEP FAT FRYING**

#### **SPECIAL FRYING NOTE:**

For safety purposes when deep fat frying, fill the pan one third full of oil, **DO NOT** cover the pan with a lid and **DO NOT** leave the pan unattended. In the unfortunate event of a fire, swi