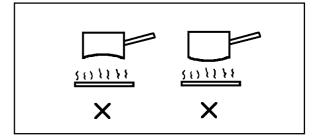

all directly onto the hotplate.

**Pressure cookers, preserving pans** etc., should comply with the recommendations given above.

Traditional round bottomed Woks **must not be** used even with a stand. Woks with flat-bottomed bases are available and do comply with the above recommendations.

#### **HINTS AND TIPS**

 Lift, rather than slide saucepans on and off the hob to help reduce scratches and maintain the efficiency of the hotplates.



- Avoid the use of decorative covers as they can cause condensation to form on the hotplates which may lead to deterioration.
- Follow any guidelines provided by the saucepan manufacturer, particularly those relating to recommended heat settings.
- Avoid using thin, badly dented or distorted saucepans as they can lead to sticking and burning of food.



- To prolong the life of the hotplates:
  - Never use utensils with a skirt, e.g. a bucket.
  - Never use an asbestos mat.
  - Never leave the hotplates ON when not covered with a saucepan.

#### **DEEP FAT FRYING**

#### **SPECIAL FRYING NOTE:**

For safety purposes when deep fat frying, fill the pan one third full of oil, **DO NOT** cover the pan with a lid and **DO NOT** leave the pan unattended. In the unfortunate event of a fire, switch the appliance OFF at the electricity supply and cover the pan with a lid or damp cloth to assist in smothering the flames.

**DO NOT** use water on the fire. Leave the pan to cool for at least 30 minutes before moving it.

**DO NOT** leave the fat or oil in the frying pan on the hob to store it in case the hob is inadvertently switched ON.

Preparing