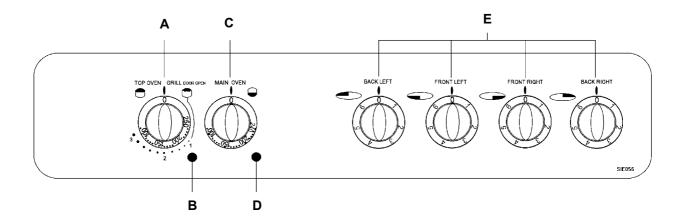

oven furniture have been supplied with the appliance. If you require replacements of any of the items listed below please contact your local Service Force Centre, quoting the relevant part number.

1 grill pan (311409401)



1 grill pan handle (311468100)



#### Note:

If you require an additional handle for your grill pan, this can be ordered from your local Service Force Centre by quoting part number 311479800\6.

1 grill pan grid (311419801)



1 straight shelf for grilling and top oven cooking only



2 straight shelves for main oven cooking



Scuffing of the Stayclean panel/s by the oven furniture pack may occur during transit. These marks will disappear after the oven elements have been burnt off for the first time.

### **GETTING TO KNOW YOUR APPLIANCE**

#### THE CONTROL PANEL



#### **FEATURES**

Top Oven/Grill Temperature ControlTop Oven/Grill Indicator Neon

- Main Oven Temperature Control С

- Main Oven Indicator Neon D

- Hotplate Controls

#### THE SEALED HOTPLATES

#### BEFORE USING THE HOTPLATES FOR THE FIRST TIME

Turn the control knob to a medium/high setting and allow the hotplate to heat, uncovered by a saucepan for 3-5 minutes. This hardens the protective coating on the hotplates and makes it more resistant to normal use. A harmless smoke will be given off from the hotplates.



- To operate the hotplates turn the control knobs in either direction to vary the heat setting.
- The highest number represents the hottest setting and the lowest number represents the coolest setting. Choose a setting appropriate to the quantity and type of food to be cooke