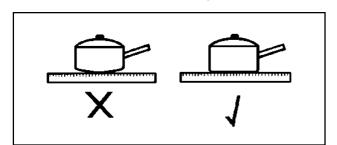

cepan for 3-5 minutes. This hardens the protective coating on the hotplates and makes it more resistant to normal use. A harmless smoke will be given off from the hotplates.



- To operate the hotplates turn the control knobs in either direction to vary the heat setting.
- The highest number represents the hottest setting and the lowest number represents the coolest setting. Choose a setting appropriate to the quantity and type of food to be cooked.

#### **RECOMMENDED SAUCEPANS**

For speed and economy only good quality saucepans with flat bases and close fitting lids are recommended.

To check the flatness of the saucepan, place a ruler across the pan base, hold at eye level and look for light showing. There should be very little or no light visible between the ruler and the pan base.



The size of the base of the saucepan should be the same or up to 2.5cm/1 inch larger than the hotplate. If the base is too small, energy will be wasted, boilovers will also be more difficult to deal with as spillage will fall directly onto the hotplate.

**Pressure cookers, preserving pans** etc., should comply with the recommendations given above.

Traditional round bottomed Woks **must not be** used even with a stand. Woks with flat-bottomed bases are available and do comply with the above recommendations.

#### **HINTS AND TIPS**

 Lift, rather than slide saucepans on and off the hob to help reduce scratches and maintain the efficiency of the hotplates.



- Avoid the use of decorative covers as they can cause condensation to form on the hotplates which may lead to deterioration.
- Fo