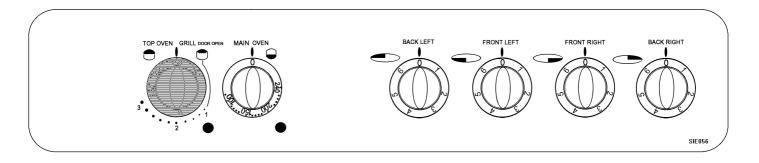

### **TECHNICAL DETAILS**

#### **MODEL NO. SIE 056**

Voltage: 230-240 Volts AC 50Hz

Wattage: 10.7-11.7kW

Height: 900mm

Width: 550mm

Depth: 600mm

Weight: 54 kg

This appliance complies with: European Council Directive 73/23/EEC. EMC Directive 89/336/EEC. CE Marking Directive 93/68/EEC.