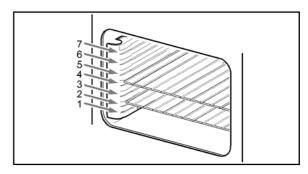

- 40<br>15 - 25                                   |

#### **SELECTING THE OVEN**



 To operate the main oven turn the main oven temperature control to the required setting.

#### THINGS TO NOTE

 The oven indicator neon will glow until the oven has reached the required temperature and then go out. It will turn ON and OFF periodically during cooking showing that the temperature is being maintained.

#### TO FIT THE MAIN OVEN SHELVES

The shelves should be fitted with the straight rods uppermost on the frame and the forms towards the back of the oven. If not fitted correctly the anti-tilt and safety stop mechanism will be affected.



#### **HINTS AND TIPS**

 Arrange the shelves in the required positions before switching the oven ON. Shelf positions are numbered from the bottom upwards.



- The conventional oven is fitted with side elements. Avoid placing food too close to the side element oven lining to prevent scorching.
- Do not line any part of the oven with foil as it may cause damage or interfere with the air circulation.

For best results always:-

- Preheat the oven until the indicator neon goes out
- For economy leave the door open for the shortest possible time particuarly when placing food into a pre-heated oven.
- If cooking on two shelves, ensure the shelves are evenly spaced to allow heat to circulate. Use the cooking chart as a guide to shelf positions.



### MAIN OVEN COOKING CHART

The oven temperatures are intended as a guide only. It may be necessary to increase or decrease the temperatures by 10°C to suit individual preferences and requirements. Shelf