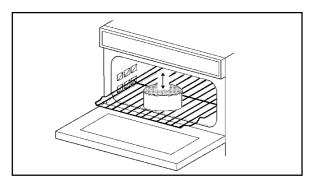

and the forms towards the back of the oven. If not fitted correctly the anti-tilt and safety stop mechanism will be affected.



#### **HINTS AND TIPS**

 All cooking should be carried out using an oven shelf positioned in one of the shelf runners.



- Larger roasts and casseroles should normally be cooked in the main oven. However, they may be cooked on a flat shelf placed on the base of the top oven provided there is sufficient room for air circulation around the food.
- Stand dishes on a suitably sized baking tray on the shelf to prevent spillage onto the oven base and to help reduce cleaning.



 There should always be at least 2.5cm (1") between the top of the food and the element. This gives best cooking results and allows room for rise in yeast mixtures, Yorkshire puddings, etc.



 When cooking cakes, pastry, scones, bread, etc., place the tins or baking trays centrally on the shelf directly below the element.  DO NOT place dishes directly onto the oven base as it becomes very hot and damage may occur.



- The material and finish of the baking trays and dishes will affect the degree of base browning of the food. Enamelware, dark, heavy or non-stick utensils increase base browning. Shiny aluminium or polished steel trays reflect the heat away and give less base browning.
- DO NOT use the grill pan as a baking tray as this will increase base browning of the food.
- Because of the smaller cooking space, lower temperatures and shorter cooking times are sometimes required. Be guided by the recommendations on page 17.
- For economy leave the door open for the shortest