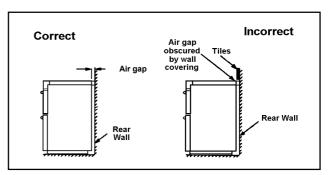

metres (6.00mm<sup>2</sup>).

The cable should be routed away from potentially hot areas marked by X in the diagram below.



To move the appliance, open the main oven door, and lift the appliance by holding inside the top of the compartment.



This is a type Y appliance, which means it is free-standing and can be fitted with cabinets on one or both sides. It may also be fitted in a corner setting.

Side walls which are above hob level should be protected by heat resistant non-combustible material and MUST NOT be nearer than 40mm to the hob side.

A nominal air gap of 2mm all around the appliance is required to enable the appliance to be moved into position.

Always ensure an air gap is maintained at hotplate level. Tiles or other forms of deep wall covering should not obscure this gap.



Overhanging surfaces or a cooker hood should be a minimum of 685mm above the hob.



It is important to ensure that the appliance is level after installation. Levelling feet are fitted to the appliance to accommodate uneven floors.

# GENERAL NOTES ON USING YOUR APPLIANCE

We suggest that you run the oven elements for 10-15 minutes at  $220^{\circ}\text{C}$  to burn off any residue from their surfaces.

The procedure should be repeated with the grill for approximately 5 - 10 minutes.

During this period an odour may be emitted, it is therefore advisable to open a window for ventilation.

#### ABOUT CONDENSATION AND STEAM

When food is heated it produces steam similar to a boiling kettle. The oven is vented to allow some of this steam to escape between the wall and the rear of the applian