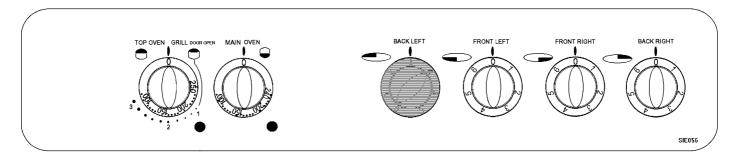

shelves for main oven cooking



Scuffing of the Stayclean panel/s by the oven furniture pack may occur during transit. These marks will disappear after the oven elements have been burnt off for the first time.

### **GETTING TO KNOW YOUR APPLIANCE**

#### THE CONTROL PANEL



#### **FEATURES**

Top Oven/Grill Temperature ControlTop Oven/Grill Indicator Neon

- Main Oven Temperature Control С

- Main Oven Indicator Neon D

- Hotplate Controls

#### THE SEALED HOTPLATES

#### BEFORE USING THE HOTPLATES FOR THE FIRST TIME

Turn the control knob to a medium/high setting and allow the hotplate to heat, uncovered by a saucepan for 3-5 minutes. This hardens the protective coating on the hotplates and makes it more resistant to normal use. A harmless smoke will be given off from the hotplates.



- To operate the hotplates turn the control knobs in either direction to vary the heat setting.
- The highest number represents the hottest setting and the lowest number represents the coolest setting. Choose a setting appropriate to the quantity and type of food to be cooked.

#### **RECOMMENDED SAUCEPANS**

For speed and economy only good quality saucepans with flat bases and close fitting lids are recommended.

To check the flatness of the saucepan, place a ruler across the pan base, hold at eye level and look for light showing. There should be very little or no light visible between the ruler and the pan base.



The size of the base of the saucepan should be the same or up to 2.5cm/1 inch larger than the hotplate. If the base is too small, energy will be wasted, boilovers will also