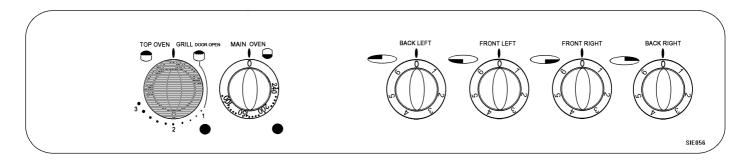

boiling will affect the flavour, setting properties and colour of the jam.
- 6. To test jam for setting:

If a jam thermometer is available, boil jam to 104°C. Marmalade should be boiled to 106°C.

If a jam thermometer is not available, remove pan from heat, place sample of jam on a cold dish and cool quickly (i.e. in a freezer or frozen food storage compartment of a refrigerator). When cold, it will crinkle and hold the mark of a finger run through it, if it is at setting point.

 The scum should be removed as soon as possible after setting point has been reached. Marmalade should be allowed to cool before potting to prevent the peel rising.

#### THE GRILL

# CAUTION - ACCESSIBLE PARTS MAY BECOME HOT WHEN THE GRILL IS IN USE. CHILDREN SHOULD BE KEPT AWAY.

#### **SELECTING THE GRILL**



- To operate the grill open the grill door and turn the top/oven grill control clockwise so that '0' on the control knob lines up with setting 1, 2 or 3.
- Setting 3 represents the grill on Full.
   At settings 1 and 2 the grill may turn on and off over time and you may prefer to use these settings for keeping food warm.
- The grill neon will illuminate. It may turn on and off during cooking.

#### THINGS TO NOTE

THE GRILL DOOR MUST BE LEFT FULLY OPEN DURING GRILLING. IF THE DOOR IS CLOSED THE TOP OVEN WILL OPERATE.

- Some smoke from fat splashes may be evident as the grill cleans itself.
- The top oven cannot be operated when the grill is in use.
- Only the inner element will operate when grilling.

#### THE GRILL PAN AND HANDLE

The grill pan is supplied with a removable handle.

To