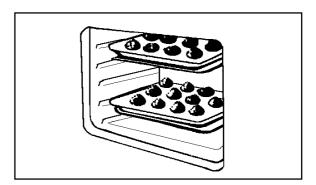

t and safety stop mechanism will be affected.



#### **HINTS AND TIPS**

 Arrange the shelves in the required positions before switching the oven ON. Shelf positions are numbered from the bottom upwards.



- The conventional oven is fitted with side elements. Avoid placing food too close to the side element oven lining to prevent scorching.
- Do not line any part of the oven with foil as it may cause damage or interfere with the air circulation.

For best results always:-

- Preheat the oven until the indicator neon goes out
- For economy leave the door open for the shortest possible time particuarly when placing food into a pre-heated oven.
- If cooking on two shelves, ensure the shelves are evenly spaced to allow heat to circulate. Use the cooking chart as a guide to shelf positions.



### MAIN OVEN COOKING CHART

The oven temperatures are intended as a guide only. It may be necessary to increase or decrease the temperatures by 10°C to suit individual preferences and requirements. Shelf positions are counted from the bottom of the oven.

| FOOD                              | MAIN OVEN<br>SHELF | COOKING<br>TEMP (°C) | APPROXIMATE<br>COOK          |
|-----------------------------------|--------------------|----------------------|------------------------------|
|                                   | POSITIONS          | ` ,                  | (TIME MINS)                  |
| Biscuits                          | 4 and 5            | 190 - 200            | 10 - 20                      |
| Flapjacks                         | 5                  | 180 - 190            | 25 - 30