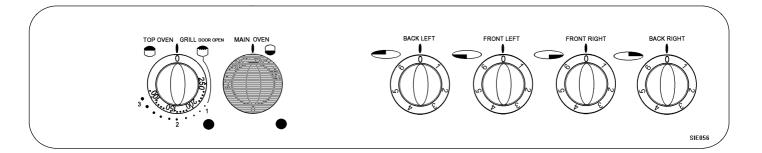

| when more                       | 220 - 230<br>190 - 200<br>170 - 180                          | 8 - 12<br>30 - 40<br>20 - 30                         |
| Vegetables:                                                  | Baked Jacket Potatoes<br>Roast Potatoes                         | than one is                     | 180 - 190<br>180 - 190                                       | 1 - 1½h<br>1 - 1½h<br>1 - 1½h                        |
| Yorkshire Pudding                                            | gs: Large<br>Individual                                         | used                            | 200 - 210<br>200 - 210                                       | 25 - 40<br>15 - 25                                   |

#### **SELECTING THE OVEN**



 To operate the main oven turn the main oven temperature control to the required setting.

#### THINGS TO NOTE

 The oven indicator neon will glow until the oven has reached the required temperature and then go out. It will turn ON and OFF periodically during cooking showing that the temperature is being maintained.

#### TO FIT THE MAIN OVEN SHELVES

The shelves should be fitted with the straight rods uppermost on the frame and the forms towards the back of the oven. If not fitted correctly the anti-tilt and safety stop mechanism will be affected.



#### **HINTS AND TIPS**

 Arrange the shelves in the required positions before switching the oven ON. Shelf positions are numbered from the bottom upwards.



- The conventional oven is fitted with side elements. Avoid placing food too clos