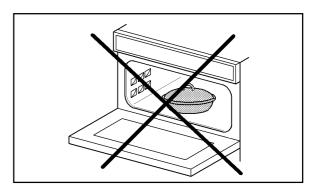

f the shelf runners.



- Larger roasts and casseroles should normally be cooked in the main oven. However, they may be cooked on a flat shelf placed on the base of the top oven provided there is sufficient room for air circulation around the food.
- Stand dishes on a suitably sized baking tray on the shelf to prevent spillage onto the oven base and to help reduce cleaning.



 There should always be at least 2.5cm (1") between the top of the food and the element. This gives best cooking results and allows room for rise in yeast mixtures, Yorkshire puddings, etc.



 When cooking cakes, pastry, scones, bread, etc., place the tins or baking trays centrally on the shelf directly below the element.  DO NOT place dishes directly onto the oven base as it becomes very hot and damage may occur.



- The material and finish of the baking trays and dishes will affect the degree of base browning of the food. Enamelware, dark, heavy or non-stick utensils increase base browning. Shiny aluminium or polished steel trays reflect the heat away and give less base browning.
- DO NOT use the grill pan as a baking tray as this will increase base browning of the food.
- Because of the smaller cooking space, lower temperatures and shorter cooking times are sometimes required. Be guided by the recommendations on page 17.
- For economy leave the door open for the shortest possible time, particularly when placing food into a pre-heated oven.



### **TOP OVEN COOKING CHART**

The oven temperatures are intended as a guide only. It may be necessary to increase or decrease the temperatures by 10°C to