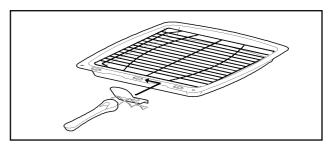

settings 1 and 2 the grill may turn on and off over time and you may prefer to use these settings for keeping food warm.
- The grill neon will illuminate. It may turn on and off during cooking.

#### THINGS TO NOTE

THE GRILL DOOR MUST BE LEFT FULLY OPEN DURING GRILLING. IF THE DOOR IS CLOSED THE TOP OVEN WILL OPERATE.

- Some smoke from fat splashes may be evident as the grill cleans itself.
- The top oven cannot be operated when the grill is in use.
- Only the inner element will operate when grilling.

#### THE GRILL PAN AND HANDLE

The grill pan is supplied with a removable handle.

To attach the handle, place the wirework under the cut out in the pan so that the metal plate hooks over the top of the grill pan.

Slide the handle to the left and over the central bump on the grill pan.



Ensure the handle is correctly located. It is not necessary to remove the grill pan handle during grilling.



To remove the handle, slide the handle to the right and lift the handle away from the cut out on the grill pan.



Place the grill pan on the shelf so that the pan is positioned centrally beneath the grill.

To check the progress of the food being grilled, the grill pan should be withdrawn on the shelf to tend the food during cooking.



#### **HINTS AND TIPS**

- Food should be thoroughly dried before grilling to minimise splashing. Brush lean meats and fish lightly with a little oil or melted butter to keep them moist during cooking.
- Adjust the grid and grill pan shelf position to allow for different thicknesess of food.
- Accompaniments such as tomatoes and mushrooms may be