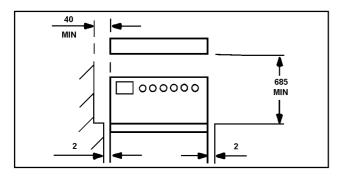

eas marked by X in the diagram below.



To move the appliance, open the main oven door, and lift the appliance by holding inside the top of the compartment.



This is a type Y appliance, which means it is free-standing and can be fitted with cabinets on one or both sides. It may also be fitted in a corner setting.

Side walls which are above hob level should be protected by heat resistant non-combustible material and MUST NOT be nearer than 40mm to the hob side.

A nominal air gap of 2mm all around the appliance is required to enable the appliance to be moved into position.

Always ensure an air gap is maintained at hotplate level. Tiles or other forms of deep wall covering should not obscure this gap.



Overhanging surfaces or a cooker hood should be a minimum of 685mm above the hob.



It is important to ensure that the appliance is level after installation. Levelling feet are fitted to the appliance to accommodate uneven floors.

# GENERAL NOTES ON USING YOUR APPLIANCE

We suggest that you run the oven elements for 10-15 minutes at  $220^{\circ}\text{C}$  to burn off any residue from their surfaces.

The procedure should be repeated with the grill for approximately 5 - 10 minutes.

During this period an odour may be emitted, it is therefore advisable to open a window for ventilation.

#### ABOUT CONDENSATION AND STEAM

When food is heated it produces steam similar to a boiling kettle. The oven is vented to allow some of this steam to escape between the wall and the rear of the appliance. However, always stand back from the appliance when opening the oven door to allow