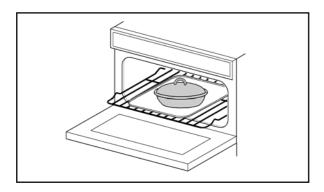

er place dishes directly on the top oven base as becomes very hot and damage may occur.

#### TO FIT THE TOP OVEN SHELF

The shelf should be fitted with the straight rods uppermost on the frame and the forms towards the back of the oven. If not fitted correctly the anti-tilt and safety stop mechanism will be affected.



#### **HINTS AND TIPS**

 All cooking should be carried out using an oven shelf positioned in one of the shelf runners.



- Larger roasts and casseroles should normally be cooked in the main oven. However, they may be cooked on a flat shelf placed on the base of the top oven provided there is sufficient room for air circulation around the food.
- Stand dishes on a suitably sized baking tray on the shelf to prevent spillage onto the oven base and to help reduce cleaning.



 There should always be at least 2.5cm (1") between the top of the food and the element. This gives best cooking results and allows room for rise in yeast mixtures, Yorkshire puddings, etc.



 When cooking cakes, pastry, scones, bread, etc., place the tins or baking trays centrally on the shelf directly below the element.  DO NOT place dishes directly onto the oven base as it becomes very hot and damage may occur.



- The material and finish of the baking trays and dishes will affect the degree of base browning of the food. Enamelware, dark, heavy or non-stick utensils increase base browning. Shiny aluminium or polished steel trays reflect the heat away and give less base browning.
- DO NOT use the grill pan as a baking tray as this will increase base browning of the food.
- Because of