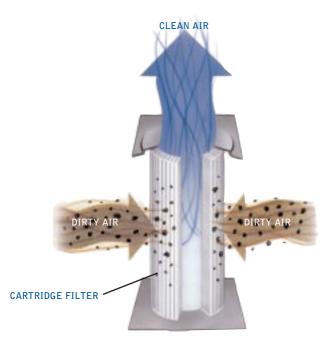

#### HOW TRION CM / CV CARTRIDGE AIR CLEANERS WORK

Contaminated air is drawn through high efficiency cartridge filters, where the particulate is collected on the media. Filtered air is pulled through the system and exhausted. Direction of exhaust can be varied.

#### **BENEFITS / ADVANTAGES**

- Over 99% efficient down to 0.5 micron
- Very high surface collecting area
- Easily cleaned with automatic pulse-jet, reducing maintenance downtime and extending filter life
- Contains and captures contaminants for recycling or easy removal
- Effectively handles heavy duty cycle applications