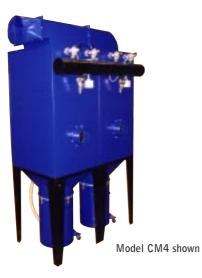

## **TRION CM MODEL**

The TRION CM Series units are also freestanding and self-cleaning cartridge filters but without integral fan. Air movement is provided by other external sources.

The self-cleaning system process is exactly the same as the CV model. For both the CM and CV changing the cartridges is made easy by the large doors on the front of the unit. The larger dust particles are led directly into the collection hopper through a buffle which is installed at the air inlet.

The filter cabinet is also made from 1.5mm welded sheet metal. The unit is supplied on a stand with a collection hopper and dust barrel which can be easily removed and emptied. The unit price includes a compressed air maintenance system with a reverse-safety valve, water filter and pressure valve.

| CM2          | СМ4               | CM6               | CM8               |
|--------------|-------------------|-------------------|-------------------|
| 2000         | 4000              | 6000              | 8000              |
| 2            | 4                 | 6                 | 8                 |
| 52m²         | 104m <sup>2</sup> | 136m <sup>2</sup> | 208m <sup>2</sup> |
| -            | -                 | -                 | -                 |
| 230/1ph/50Hz | 230/1ph/50Hz      | 230/1ph/50Hz      | 230/1ph/50Hz      |
|              | -                 | -                 | -                 |
| 99.93%       | 99.93%            | 99.93%            | 99.93%            |
| Pulse-Jet    | Pulse-Jet         | Pulse-Jet         | Pulse-Jet         |
| 1            | 2                 | 3                 | 4                 |
| 200 x 1      | 200mm x 2         | 200mm x 3         | 200mm x 4         |
|              | -                 | -                 | -                 |
| 2450         | 2450              | 2450              | 2450              |
| 750          | 1500              | 2250              | 3000              |
| 350+200 Tank | 850+200 Tank      | 850+200 Tank      | 850+200 Tank      |
| 260          | 520               | 780               | 1040              |
| 1500 PA      | 1500 PA           | 1500 PA           | 1500 PA           |
|              | -                 | -                 | -                 |