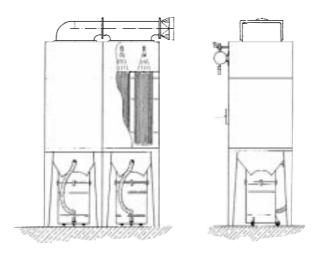

## TRION CV MODEL

The TRION CV Series units are freestanding, self-cleaning cartridge filters suitable for the removal of most dry smoke and dusts (not explosive or flammable).

The filter cabinet is made from 1.5mm welded sheet metal. The unit is supplied on a stand with a collection hopper and dust barrel which can be easily removed and emptied.

The self-cleaning system utilises compressed air which is stored in tanks on the outside of the unit. The compressed air is led directly through the tank into the cartridges. Alternatively, the cartridges can be cleaned during operation (on-line) or through pressure difference, which saves on compressed air. Additionally, there is an off-line cleaning system installed. The control box with a filter monitoring mechanism for cleaning is included. The interval-pulse sequences are individually adjustable as are the  $\delta$ -p-value settings.

## **TRION CM MODEL**

The TRION CM Series units are also freestanding and self-cleaning cartridge filters but without integral fan. Air movement is provided by other external sources.

The self-cleaning system process is exactly the same as the CV model. For both the CM and CV changing the cartridges is made easy by the large doors on the front of the unit. The larger dust particles are led directly into the collection hopper through a buffle which is installed at the air inlet.

The filter cabinet is also made from 1.5mm welded sheet metal. The unit is supplied on a stand with a collection hopper and dust barrel which can be easily removed and emptied. The unit price includes a compressed air maintenance system with a reverse-safety valve, water filter and pressure valve.