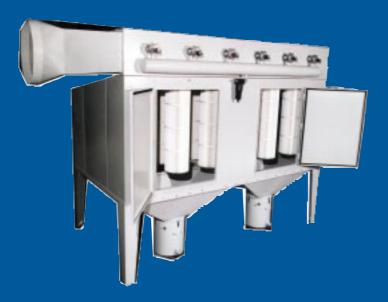

## TRION CV MODEL

The TRION CV Series units are freestanding, self-cleaning cartridge filters suitable for the removal of most dry smoke and dusts (not explosive or flammable).

The filter cabinet is made from 1.5mm welded sheet metal. The unit is supplied on a stand with a collection hopper and dust barrel which can be easily removed and emptied.

The self-cleaning system utilises compressed air which is stored in tanks on the outside of the unit. The compressed air is led directly through the tank into the cartridges. Alternatively, the cartridges can be cleaned during operation (on-line) or through pressure difference, which saves on compressed air. Additionally, there is an off-line cleaning system installed. The control box with a filter monitoring mechanism for cleaning is included. The interval-pulse sequences are individually adjustable as are the  $\delta$ -p-value settings.