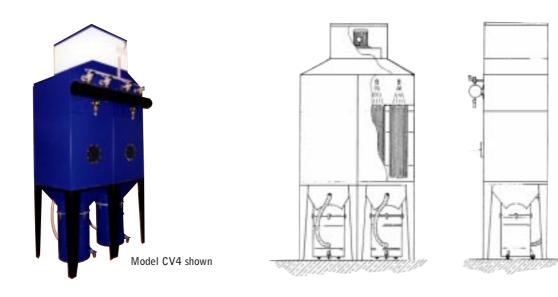

## TRION CV MODEL

The TRION CV Series units are freestanding, self-cleaning cartridge filters suitable for the removal of most dry smoke and dusts (not explosive or flammable).

The filter cabinet is made from 1.5mm welded sheet metal. The unit is supplied on a stand with a collection hopper and dust barrel which can be easily removed and emptied.

The self-cleaning system utilises compressed air which is stored in tanks on the outside of the unit. The compressed air is led directly through the tank into the cartridges. Alternatively, the cartridges can be cleaned during operation (on-line) or through pressure difference, which saves on compressed air. Additionally, there is an off-line cleaning system installed. The control box with a filter monitoring mechanism for cleaning is included. The interval-pulse sequences are individually adjustable as are the  $\delta$ -p-value settings.

| PRODUCT                                  | CV2           | CV4                      |
|------------------------------------------|---------------|--------------------------|
| Max Air Vol m³/hr *                      | 2040          | 4080                     |
| No. of Cartridges                        | 2             | 4                        |
| Filter Area total                        | 52m²          | 104m²                    |
| Noise level dBA*                         | 75 dBA        | 75 dBA                   |
| Input Voltage                            | 400V/3ph/50Hz | 400V/3ph/50Hz            |
| Power                                    | 3.0 Kw        | 5.5 Kw or (2 x 3.0 Kw)** |
| Efficiency                               | 99.93%        | 99.93%                   |
| Cleaning System                          | Pulse-Jet     | Pulse-Jet                |
| Dust Collection Hoppers                  | 1             | 2                        |
| Inlet Connection                         | 200mm x 1     | 200mm x 2                |
| Height Inlet Connection (mm)             | 1460          | 1460                     |
| Height (mm)                              | 3170          | 3491 (3170)              |
| Width (mm)                               | 750           | 1500                     |
| Depth (mm)                               | 850+200 Tank  | 850+200 Tank             |
| Weight (kgs)                             | 318           | 455                      |
| Nominal Resistance (Polyester Cartridge) | 1500 PA       | 1500 PA                  |
| External available Pressure              | 900 PA        | 1600 PA (900 PA)         |
|                                          |               |                          |