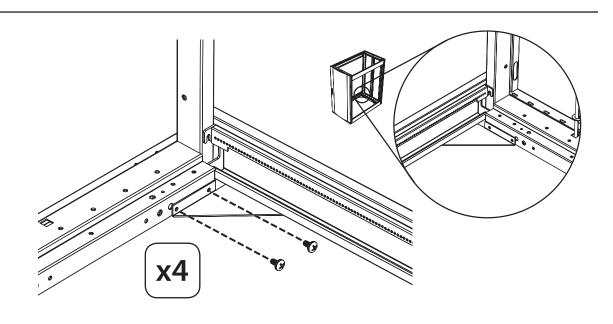

# step

2

2

16

The rail attachment points are numbered to help you align each pair of rails at the same depth. Before attaching the rails using the screws (shown in Step 6-3), make sure the same number appears in all three windows. **Note:**Number shown in Step 6-2 is for illustration purposes only; attach rails at desired depth.

### step

Note: For "EXP" models, skip this step.

Tripp Lite follows a policy of continuous improvement. Product specifications are subject to change without notice.

Made in China.

1111 West 35th Street, Chicago, IL 60609 USA 773.869.1234 • www.tripplite.com