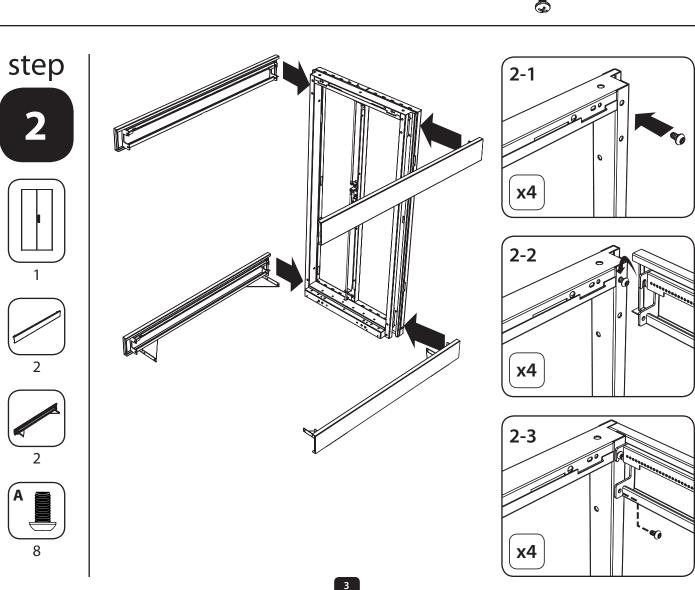

### **Parts List**

Note: "EXP" models do not include side panels.

#### **Required Tools:**

- 5/32" (4 mm) Allen Wrench (Supplied)
- #1 Phillips Screwdriver (User-Supplied)
- #2 Phillips Screwdriver (User-Supplied)

WARNING: The rack enclosure is extremely heavy. Do not attempt to unpack, move, assemble or install the enclosure without assistance. Until it has been properly assembled and stabilized, the enclosure is prone to tipping and could cause property damage and/or personal injury. Use extreme caution when assembling the enclosure and be sure to follow all handling and installation instructions. Do not attempt to install equipment without first stabilizing the enclosure. Refer to Owner's Manual.