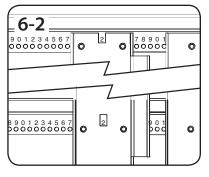

# step

2

2

16

The rail attachment points are numbered to help you align each pair of rails at the same depth. Before attaching the rails using the screws (shown in Step 6-3), make sure the same number appears in all three windows. **Note:**Number shown in Step 6-2 is for illustration purposes only; attach rails at desired depth.