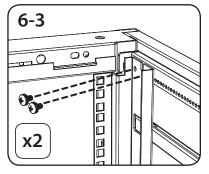

# step

2

2

16

The rail attachment points are numbered to help you align each pair of rails at the same depth. Before attaching the rails using the screws (shown in Step 6-3), make sure the same number appears in all three windows. **Note:**Number shown in Step 6-2 is for illustration purposes only; attach rails at desired depth.