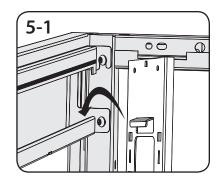

# step

2

2

16

The rail attachment points are numbered to help you align each pair of rails at the same depth. Before attaching the rails using the screws (shown in Step 6-3), make sure the same number appears in all three windows. **Note:**Number shown in Step 6-2 is for illustration purposes only; attach rails at desired depth.