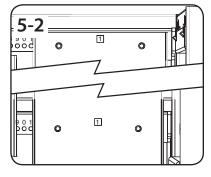

# step

2

2

16

The rail attachment points are numbered to help you align each pair of rails at the same depth. Before attaching the rails using the screws (shown in Step 6-3), make sure the same number appears in all three windows. **Note:**Number shown in Step 6-2 is for illustration purposes only; attach rails at desired depth.