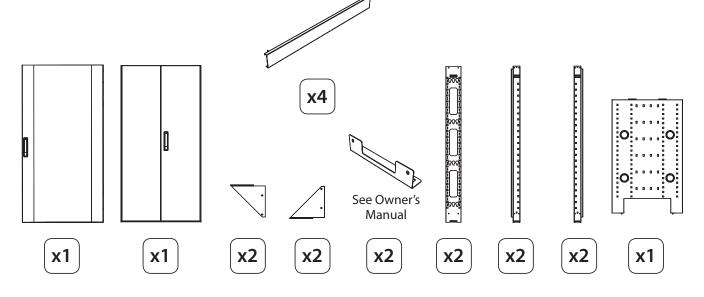

# **SmartRack<sup>™</sup> Assembly Instructions**

# Models: SR25UBKD and SR25UBEXPKD





1111 West 35th Street, Chicago, IL 60609 USA 773.869.1234 • www.tripplite.com

 $Copyright @\ 2008\ Tripp\ Lite.\ All\ trademarks\ are\ the\ sole\ property\ of\ their\ respective\ owners.$ 

Download from Www.Somanuals.com. All Manuals Search And Download.

### **Parts List**









Note: "EXP" models do not include side panels.

#### **Required Tools:**

- 5/32" (4 mm) Allen Wrench (Supplied)
- #1 Phillips Screwdriver (User-Supplied)
- #2 Phillips Screwdriver (User-Supplied)



WARNING: The rack enclosure is extremely heavy. Do not attempt to unpack, move, assemble or install the enclosure without assistance. Until it has been properly assembled and stabilized, the enclosure is prone to tipping and could cause property damage and/or personal injury. Use extreme caution when assembling the enclosure and be sure to follow all handling and installation instructions. Do not attempt to install equipment without first stabilizing the enclosure. Refer to Owner's Manual.



















# step



























2



2



16



The rail attachment points are