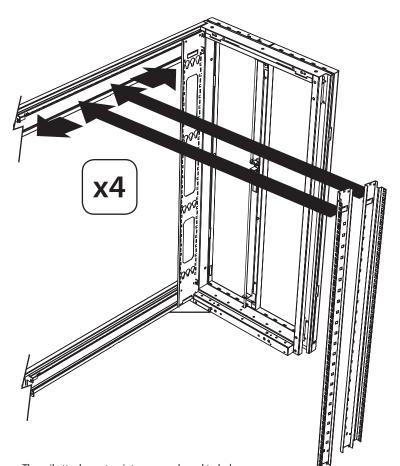

# step

2

2

16

The rail attachment points are numbered to help you align each pair of rails at the same depth. Before attaching the rails using the screws (shown in Step 6-3), make sure the same number appears in all three windows. **Note:**Number shown in Step 6-2 is for illustration purposes only; attach rails at desired depth.