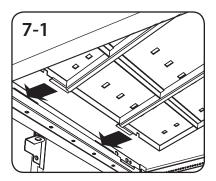

# step

2

2

16

The rail attachment points are numbered to help you align each pair of rails at the same depth. Before attaching the rails using the screws (shown in Step 6-3), make sure the same number appears in all three windows. **Note:**Number shown in Step 6-2 is for illustration purposes only; attach rails at desired depth.