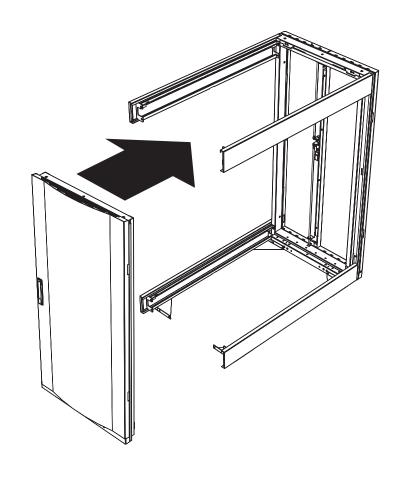

ownload from Www.Somanuals.com. All Manuals Search And Download.

### **Parts List**









Note: "EXP" models do not include side panels.

#### **Required Tools:**

- 5/32" (4 mm) Allen Wrench (Supplied)
- #1 Phillips Screwdriver (User-Supplied)
- #2 Phillips Screwdriver (User-Supplied)



WARNING: The rack enclosure is extremely heavy. Do not attempt to unpack, move, assemble or install the enclosure without assistance. Until it has been properly assembled and stabilized, the enclosure is prone to tipping and could cause property damage and/or personal injury. Use extreme caution when assembling the enclosure and be sure to follow all handling and installation instructions. Do not attempt to install equipment without first stabilizing the enclosure. Refer to Owner's Manual.



















# step



























2



2



16



The rail attachment points are numbered to help you align each pair of rails at the same depth. Before attaching the rails using the screws (shown in Step 6-3), make sure the same number appears in all three windows. **Note:**Number shown in Step 6-2 is for illustration purposes only; attach rails at desired depth.







### step















Note: For "EXP" models, skip this step.





Tripp Lite follows a policy of continuous improvement. Product specifications are subject to change without notice.

Made in China.



1111 West 35th Street, Chicago, IL 60609 USA 773.869.1234 • www.tripplite.com



Free Manuals Download Website

http://myh66.com

http://usermanuals.us

http://www.somanuals.com

http://www.4manuals.cc

http://www.