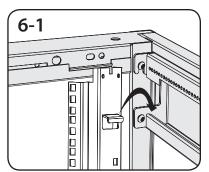

# step

2

2

16

The rail attachment points are numbered to help you align each pair of rails at the same depth. Before attaching the rails using the screws (shown in Step 6-3), make sure the same number appears in all three windows. **Note:**Number shown in Step 6-2 is for illustration purposes only; attach rails at desired depth.