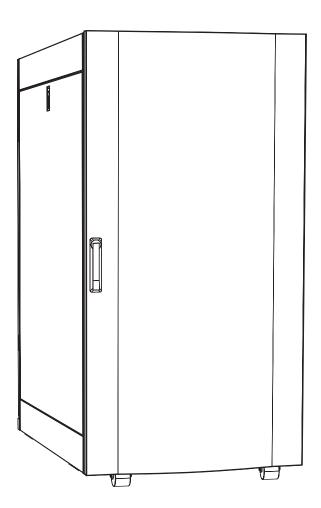

# **SmartRack<sup>™</sup> Assembly Instructions**

# Models: SR25UBKD and SR25UBEXPKD

1111 West 35th Street, Chicago, IL 60609 USA 773.869.1234 • www.tripplite.com

 $Copyright @\ 2008\ Tripp\ Lite.\ All\ trademarks\ are\ the\ sole\ property\ of\ their\ respective\ owners.$ 

#### **Required Tools:**

- 5/32" (4 mm) Allen Wrench (Supplied)
- #1 Phillips Screwdriver (User-Supplied)
- #2 Phillips Screwdriver (User-Supplied)

WARNING: The rack enclosure is extremely heavy. Do not attempt to unpack, move, assemble or install the enclosure without assistance. Until it has been properly assembled and stabilized, the enclosure is prone to tipping and could cause property damage and/or personal injury. Use extreme caution when assembling the enclosure and be sure to follow all handling and installation instructions. Do not attempt to install equipment without first stabilizing the enclosure. Refer to Owner's Manual.