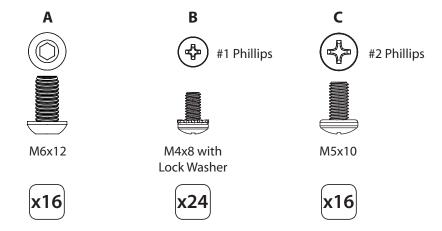

#### **Required Tools:**

- 5/32" (4 mm) Allen Wrench (Supplied)
- #1 Phillips Screwdriver (User-Supplied)
- #2 Phillips Screwdriver (User-Supplied)

WARNING: The rack enclosure is extremely heavy. Do not attempt to unpack, move, assemble or install the enclosure without assistance. Until it has been properly assembled and stabilized, the enclosure is prone to tipping and could cause property damage and/or personal injury. Use extreme caution when assembling the enclosure and be sure to follow all handling and installation instructions. Do not attempt to install equipment without first stabilizing the enclosure. Refer to Owner's Manual.