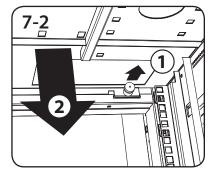

# step

2

2

16

The rail attachment points are numbered to help you align each pair of rails at the same depth. Before attaching the rails using the screws (shown in Step 6-3), make sure the same number appears in all three windows. **Note:**Number shown in Step 6-2 is for illustration purposes only; attach rails at desired depth.