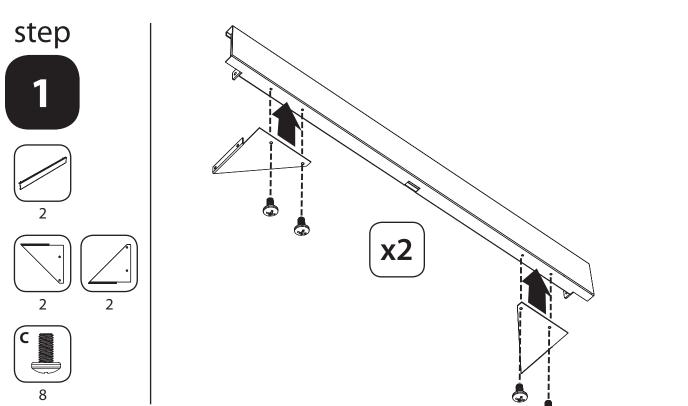

### **Parts List**

Note: "EXP" models do not include side panels.

#### **Required Tools:**

- 5/32" (4 mm) Allen Wrench (Supplied)
- #1 Phillips Screwdriver (User-Supplied)
- #2 Phillips Screwdriver (User-Supplied)

WARNING: The rack enclosure is extremely heavy. Do not attempt to unpack, move, assemble or install the enclosure without assistance. Until it has been properly assembled and stabilized, the enclosure is prone to tipping and could cause property damage and/or personal injury. Use extreme caution when assembling the enclosure and be sure to follow all handling and installation instructions. Do not attempt to install equipment without first stabilizing the enclosure. Refer to Owner's Manual.