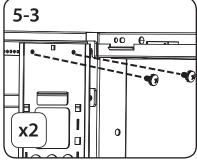

# step

2

2

16

The rail attachment points are numbered to help you align each pair of rails at the same depth. Before attaching the rails using the screws (shown in Step 6-3), make sure the same number appears in all three windows. **Note:**Number shown in Step 6-2 is for illustration purposes only; attach rails at desired depth.