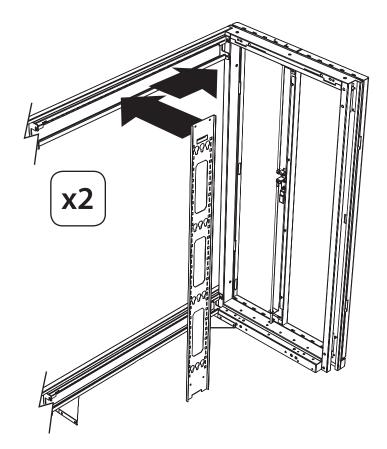

# step

2

2

16

The rail attachment points are numbered to help you align each pair of rails at the same depth. Before attaching the rails using the screws (shown in Step 6-3), make sure the same number appears in all three windows. **Note:**Number shown in Step 6-2 is for illustration purposes only; attach rails at desired depth.