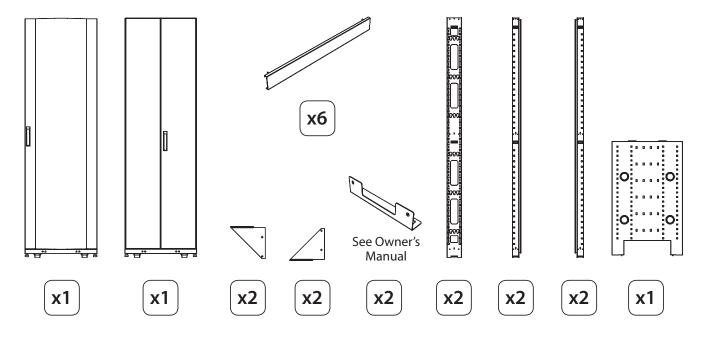

# SmartRack<sup>™</sup> Assembly Instructions

# Models: SR42UBKD, SR42UBEXPKD, SR48UBKD and SR48UBEXPKD





1111 West 35th Street, Chicago, IL 60609 USA 773.869.1234 • www.tripplite.com

Copyright @ 2008 Tripp Lite. All trademarks are the sole property of their respective owners.

Download from Www.Somanuals.com. All Manuals Search And Download.

#### **Parts List**







**x4** 

Note: "EXP" models do not include side panels.

#### **Required Tools:**

- 5/32" (4 mm) Allen Wrench (Supplied)
- #1 Phillips Screwdriver (User-Supplied)
- #2 Phillips Screwdriver (User-Supplied)



WARNING: The rack enclosure is extremely heavy. Do not attempt to unpack, move, assemble or install the enclosure without assistance. Until it has been properly assembled and stabilized, the enclosure is prone to tipping and could cause property damage and/or personal injury. Use extreme caution when assembling the enclosure and be sure to follow all handling and installation instructions. Do not attempt to install equipment without first stabilizing the enclosure. Refer to Owner's Manual.













































2



2



24









## step















No