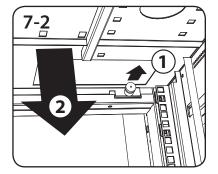

st**







**x4** 

Note: "EXP" models do not include side panels.

#### **Required Tools:**

- 5/32" (4 mm) Allen Wrench (Supplied)
- #1 Phillips Screwdriver (User-Supplied)
- #2 Phillips Screwdriver (User-Supplied)



WARNING: The rack enclosure is extremely heavy. Do not attempt to unpack, move, assemble or install the enclosure without assistance. Until it has been properly assembled and stabilized, the enclosure is prone to tipping and could cause property damage and/or personal injury. Use extreme caution when assembling the enclosure and be sure to follow all handling and installation instructions. Do not attempt to install equipment without first stabilizing the enclosure. Refer to Owner's Manual.













































2



2



24









## step















Note: For "EXP" models, skip this step.



Tripp Lite follows a policy of continuous improvement. Product specifications are subject to change without notice.

Made in China.



1111 West 35th Street, Chicago, IL 60609 USA 773.869.1234 • www.tripplite.com



Free Manuals Download Website

http://myh66.com

http://usermanuals.us

http://www.somanuals.com

http://www.4manuals.cc

http://www.manual-lib.com

http://www.404manual.com

http://www.luxmanual.com

http://aubethermostatmanual.com

Golf course search by state

http://golfingnear.com

Email search by domain

http://emailbydomain.com

Auto manuals search

http://auto.somanuals.com

TV manuals search

http://tv.somanuals.com