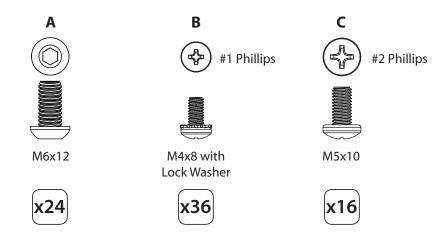

#### **Required Tools:**

- 5/32" (4 mm) Allen Wrench (Supplied)
- #1 Phillips Screwdriver (User-Supplied)
- #2 Phillips Screwdriver (User-Supplied)

WARNING: The rack enclosure is extremely heavy. Do not attempt to unpack, move, assemble or install the enclosure without assistance. Until it has been properly assembled and stabilized, the enclosure is prone to tipping and could cause property damage and/or personal injury. Use extreme caution when assembling the enclosure and be sure to follow all handling and installation instructions. Do not attempt to install equipment without first stabilizing the enclosure. Refer to Owner's Manual.