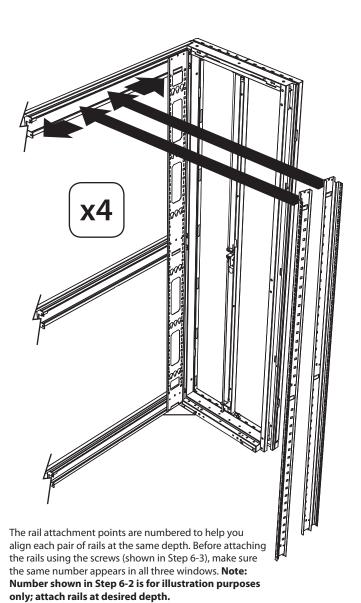

ownload.

#### **Parts List**







**x4** 

Note: "EXP" models do not include side panels.

#### **Required Tools:**

- 5/32" (4 mm) Allen Wrench (Supplied)
- #1 Phillips Screwdriver (User-Supplied)
- #2 Phillips Screwdriver (User-Supplied)



WARNING: The rack enclosure is extremely heavy. Do not attempt to unpack, move, assemble or install the enclosure without assistance. Until it has been properly assembled and stabilized, the enclosure is prone to tipping and could cause property damage and/or personal injury. Use extreme caution when assembling the enclosure and be sure to follow all handling and installation instructions. Do not attempt to install equipment without first stabilizing the enclosure. Refer to Owner's Manual.













































2



2



24









## step















Note: For "EXP" models, skip this step.



Tripp Lite follows a policy of continuous improvement. Product specifications are subject to change without notice.

Made in China.



1111 West 35th Street, Chicago, IL 60609 USA 773.869.1234 • www.tripplite.com



Free Manuals Download Website

http://myh66.com

http://usermanuals.us

http://www.somanuals.com

http://www.4manuals.cc

http://www.manual-lib.com

http://www.404manual.com

http://www.luxmanual.com

http://aubethermostatmanual.com

Golf course search by state

http://golfingnear.com

Email search by domain

http://emailbydomain.com

Auto manuals search

http://auto.somanuals.com

TV manuals search

http://tv.somanuals.com