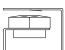

FIXED SHELF INSTALLATION

- 1. Install the front and rear shelf brackets as shown on both the left hand and on the right hand side of the shelf. (figure 3)
- 2. Align the shelf with the previously installed clip nuts and attach the shelf with the 10-32 screws that are provided. Once the screws have started in all four corners, tighten all of the screws.