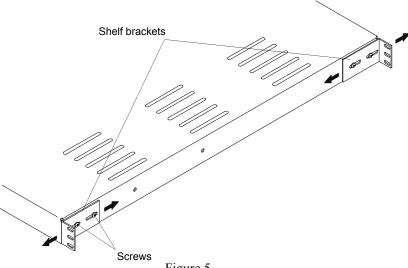

. Assemble clip nuts onto the three other rails at the measured height.



Rack Mount Fixed And Roll-Out Shelves





Figure 2



SmartRack Network Enclosure

1111 W. 35th Street Chicago, IL 60609 Tel: (773) 869-1111 • Fax: (773) 869-1329 FaxBack: (773) 869-1877 • www.tripplite.com



Figure 3

FIXED SHELF INSTALLATION

- 1. Install the front and rear shelf brackets as shown on both the left hand and on the right hand side of the shelf. (figure 3)
- 2. Align the shelf with the previously installed clip nuts and attach the shelf with the 10-32 screws that are provided. Once the screws have started in all four corners, tighten all of the screws.

#### FIXED SHELF ADJUSTMENT

1. To adjust the Fixed Shelf, loosen the bracket screws, move the brackets, then re-tighten the screws. (figure 5)





Manual Part #93-1937 01/18/02 rev. A



Tel: (773) 869-1111 • Fax: (773) 869-1329 FaxBack: (773) 869-1877 • www.tripplite.com









Cable Management Arm (included with SRX4 only)

# SRX2, SRX3 and SRX4 Rack Mount Fixed And Roll-Out Shelves



Phillips Head Screwdriver 3/8" Nut Driver (or Socket Wrench) 11/32" Nut Driver (or Socket Wrench)









#8-32 x 3/8" Phillips Pan Head Machine Screw

#8-32 Hex Lock Nut

### Fasteners That May Be Required:















#10-32 x 5/8" Phillips Machine Screw

#10-32 x 3/8" Phillips Pan Head Screw

#10-32 Keps Locking Nut

#10-32 Clip Nut

| SRX2 & SRX3 Parts List |                          |      |  |
|------------------------|--------------------------|------|--|
| Item                   | Description              | Qty. |  |
| 1