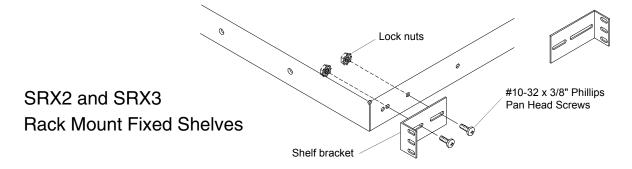

FIXED SHELF INSTALLATION

- 1. Install the front and rear shelf brackets as shown on both the left hand and on the right hand side of the shelf. (figure 3)
- 2. Align the shelf with the previously installed clip nuts and attach the shelf with the 10-32 screws that are provided. Once the screws have started in all four corners, tighten all of the screws.