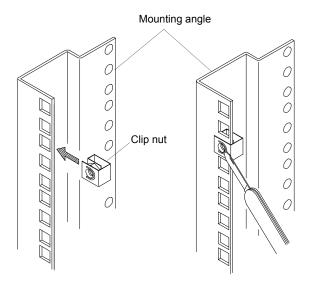

To remove a clip nut from a mounting angle, insert a flat blade screwdriver or knife under the tab on the front and pry up, freeing the retaining ring from the mounting angle. (figure 2)

- 1. Select the location at which the shelf will be mounted in the enclosure assembly.
- 2. Snap one clip nut into the top hole of the selected location.