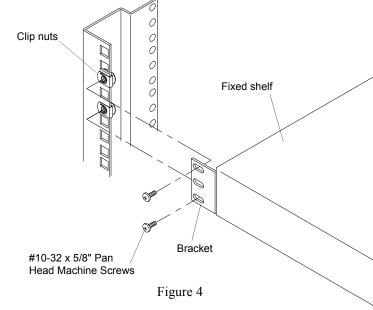

FIXED SHELF INSTALLATION

- 1. Install the front and rear shelf brackets as shown on both the left hand and on the right hand side of the shelf. (figure 3)
- 2. Align the shelf with the previously installed clip nuts and attach the shelf with the 10-32 screws that are provided. Once the screws have started in all four corners, tighten all of the screws.

#### **CLIP NUT INSTALLATION**

Clip Nuts provide mounting points for rack mount fixed and roll-out shelves.

Clip nuts have a front or screw side. Consider which way it should face for ease of access to the screw head during component installation. (figure 1)

To remove a clip nut from a mounting angle, insert a flat blade screwdriver or knife under the tab on the front and pry up, freeing the retaining ring from the mounting angle. (figure 2)

- 1. Select the location at which the shelf will be mounted in the enclosure assembly.
- 2. Snap one clip nut into the top hole of the selected location.