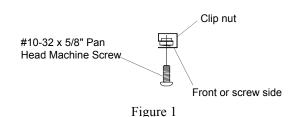

#### **CLIP NUT INSTALLATION**

Clip Nuts provide mounting points for rack mount fixed and roll-out shelves.

Clip nuts have a front or screw side. Consider which way it should face for ease of access to the screw head during component installation. (figure 1)