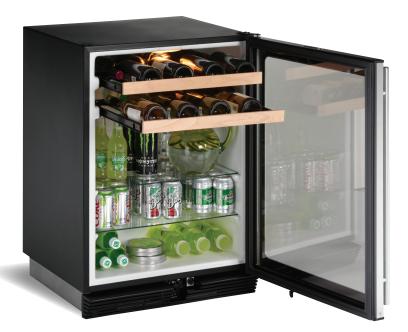

# 1075BEV

FEATURES

INTERIOR / EXTERIOR

INTEGRATION

to a wall

| н. | 0 | 0 | • | S   | _ | _ |   | _ |   |
|----|---|---|---|-----|---|---|---|---|---|
| н  | U | U | U | - 3 | E | R | L | Е | 2 |

• 5.5 cubic feet overall storage capacity allows for up to 16 (.75L) wine bottles, PERFORMANCE 48 – 12 oz beer bottles and 65 – 12 oz cans • Mechanical dial control • Double-zone cooling system provides a stable and consistent environment for optimum beverage storage • Temperature setting from 34 to 45° F • UL residential listing

Stainless

Double Zone Sytem featured in 1075BEV.

1075BEV

**1075BEVS Stainless Model** 