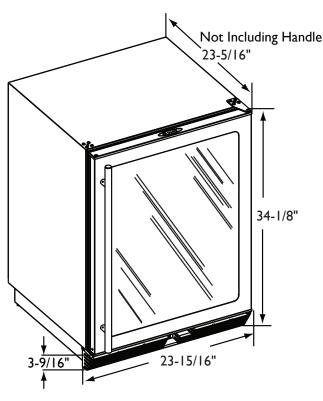

## DIMENSIONS AND SPECIFICATIONS

## **OVERALL DIMENSIONS**

Height Width Depth With stainless steel handle

### Capacities:

Defrost technology Refrigerator volume Wine bottle storage (0.75L) 23-15/16" (60.6) 23-5/16" (59.2) 25-3/16" (63.9)

126 lbs (58 kg)

2.4 9.8 110/115 volt, 60 Hz

Automatic 5.5 Cu. Ft Up to 16

S

34-1/8" (86.6)

Free Manuals Download Website <u>http://myh66.com</u> <u>http://usermanuals.us</u> <u>http://www.somanuals.com</u> <u>http://www.4manuals.cc</u> <u>http://www.4manuals.cc</u> <u>http://www.4manuals.cc</u> <u>http://www.4manuals.com</u> <u>http://www.404manual.com</u> <u>http://www.luxmanual.com</u> <u>http://aubethermostatmanual.com</u> Golf course search by state