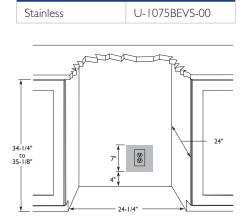

## DIMENSIONS AND SPECIFICATIONS

## **OVERALL DIMENSIONS**

Height Width Depth With stainless steel handle

S

34-1/8" (86.6)

Free Manuals Download Website <u>http://myh66.com</u> <u>http://usermanuals.us</u> <u>http://www.somanuals.com</u> <u>http://www.4manuals.cc</u> <u>http://www.4manuals.cc</u> <u>http://www.4manuals.cc</u> <u>http://www.4manuals.com</u> <u>http://www.404manual.com</u> <u>http://www.luxmanual.com</u> <u>http://aubethermostatmanual.com</u> Golf course search by state