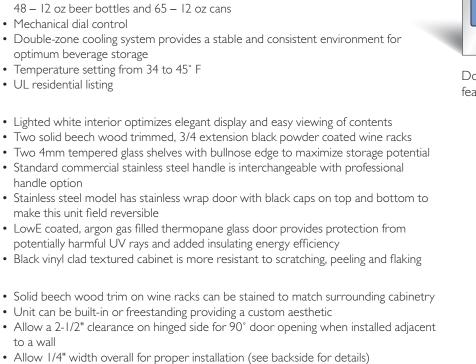

# 1075BEV

FEATURES

INTERIOR / EXTERIOR

INTEGRATION

to a wall

| н. | 0 | 0 | • | S   | _ | _ |   | _ |   |
|----|---|---|---|-----|---|---|---|---|---|
| н  | U | U | U | - 3 | E | R | L | Е | 2 |

• 5.5 cubic feet overall storage capacity allows for up to 16 (.75L) wine bottles, PERFORMANCE 48 – 12 oz beer bottles and 65 – 12 oz cans • Mechanical dial control • Double-zone cooling system provides a stable and consistent environment for optimum beverage storage • Temperature setting from 34 to 45° F • UL residential listing