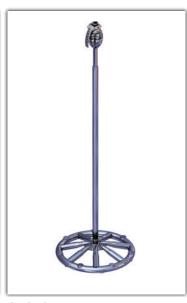

# "BRING IT ON, SUCKA!"

Custom Chrome Series Microphone Stand with One-hand Height Adjustment and Free Gig Bag — Bullet Base with Hand Grenade Clutch

### What's Your Personality?

The "Bring It On, Sucka!" Custom Chrome Series mic stand is a tough and fun theme that tells everyone around you mean business. Grab the hand grenade clutch and your set will explode with attitude while the bullet base keeps your music on target, holding the audience hostage to your bombastic show.