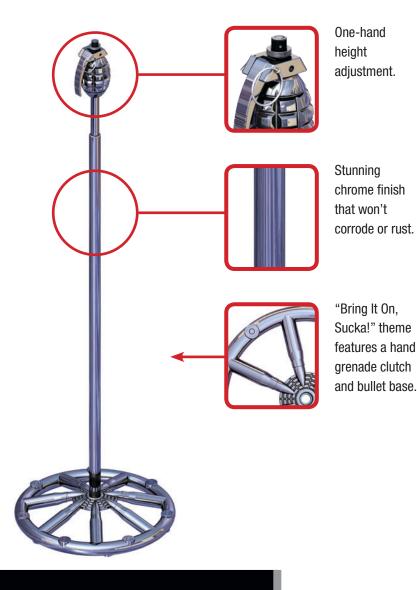

# "BRING IT ON, SUCKA!"

Custom Chrome Series Microphone Stand with One-hand Height Adjustment and Free Gig Bag — Bullet Base with Hand Grenade Clutch

#### **Stunning and Sturdy**

Custom Chrome mic stands feature a gorgeous chrome finish that looks stunning under stage lights. Additionally, the chrome finish means that your Custom Chrome Series mic stand will not rust or corrode as you take it from gig to gig — even after years of use! Custom Chrome Series mic stands are as sturdy as they are stunning!

### What's Your Personality?

The "Bring It On, Sucka!" Custom Chrome Series mic stand is a tough and fun theme that tells everyone around you mean business. Grab the hand grenade clutch and your set will explode with attitude while the bullet base keeps your music on target, holding the audience hostage to your bombastic show.

#### **One-hand Height Adjustment**

Ultimate Support invented the one-hand height-adjustable mic stand nearly two decades ago. Custom Chrome Series mics stands feature Ultimate Support's patented one-hand clutch mechanism housed inside fun and ergonomic designs. Simply squeeze the non-slip, die-cast ergonomic clutch to quickly raise or lower your microphone.