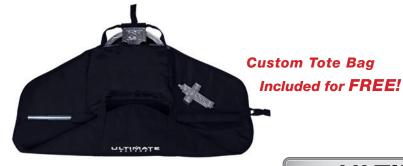

#### Free Gig Bag Included

Transport your Custom Chrome mic stand to your gigs — and store them after — with the included gig bag. Equipped with an internal pocket for the base, and plenty of room for the mic shaft (and whatever else you'd like to store there), the free gig bag will keep your stand free from blemishes and will ensure that you don't lose any pieces and parts of your mic rig ever again!