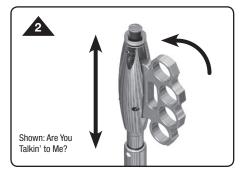

STEP 2

While squeezing the trigger raise or lower the clutch/upper shaft to your desired height.

STEP 4

To adjust simply repeat STEPS 1 & 2. When finished, lower the shaft to its lowest position and release.