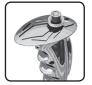

# SET-UP

**STEP 5** Universal Mic Attachment

To adjust US to metric, use tool provided or 1.5 Allen Wrench to unlock threads. Turn US threads counter clockwise until it is removed. US MIC-Lock will come off too.

**STEP 6** Universal Mic Attachment

After choosing desired thread, place microphone on universal mic attachment. Then turn MIC-Lock counter clockwise to lock mic in place.