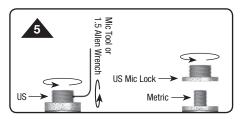

# SET-UP

**STEP 5** Universal Mic Attachment

To adjust US to metric, use tool provided or 1.5 Allen Wrench to unlock threads. Turn US threads counter clockwise until it is removed. US MIC-Lock will come off too.