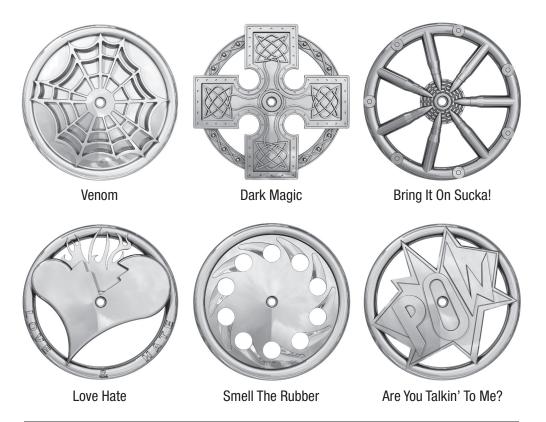

## DETAIL OF CLUTCHES

Love Hate

Venom

Smell The Rubber

Are You Talkin' To Me?

**New CUSTOM mic tops,** shafts, and bases can be interchangeable to create your own personal style with full functionality.

### BLACK CUSTOM MIC TOPS (Sold Separately)

Dark Magic

Venom

Bring It On Sucka!

Are You Talkin' To Me?

Create your own style with TOUR or PRO mic stand by adding a CUSTOM mic top.

Attach a CUSTOM mic top to a **LIVE mic stand** for full functionality and style.