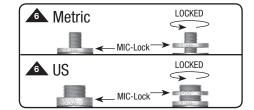

**STEP 6** Universal Mic Attachment

After choosing desired thread, place microphone on universal mic attachment. Then turn MIC-Lock counter clockwise to lock mic in place.