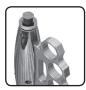

# SET-UP

**STEP 5** Universal Mic Attachment

To adjust US to metric, use tool provided or 1.5 Allen Wrench to unlock threads. Turn US threads counter clockwise until it is removed. US MIC-Lock will come off too.

**STEP 6** Universal Mic Attachment

After choosing desired thread, place microphone on universal mic attachment. Then turn MIC-Lock counter clockwise to lock mic in place.