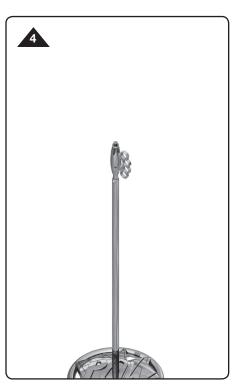

## SET-UP

STEP 1

Place base on the floor and thread the upright shaft into the threaded hole in the center of the base.

STEP 3

Release the trigger and the internal lock engages for a secure and reliable hold.

STEP 2

While squeezing the trigger raise or lower the clutch/upper shaft to your desired height.

STEP 4

To adjust simply repeat STEPS 1 & 2. When finished, lower the shaft to its lowest position and release.