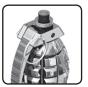

## SET-UP

STEP 1

Place base on the floor and thread the upright shaft into the threaded hole in the center of the base.

STEP 3

Release the trigger and the internal lock engages for a secure and reliable hold.

STEP 2

While squeezing the trigger raise or lower the clutch/upper shaft to your desired height.

STEP 4

To adjust simply repeat STEPS 1 & 2. When finished, lower the shaft to its lowest position and release.