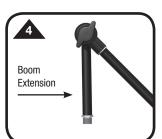

## STEP 4 Attaching Boom Extension:

Screw the boom extension onto the threaded end of the main boom portion of the stand (4).

## 5- Counterweight & Boom Extension:

For optimum balance, the boom counterweight can be repositioned. Simply unscrew the two halves of the counterweight, position along the boom portion of the stand and tighten. Set boom extension to vertical or hanging straight down (see figure 4, page 2). Securely tighten. Attach microphone.