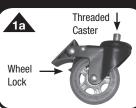

## STEP 1a - 1b

Attaching Swivel Casters: Put caster into "Lock" position (1a). Screw all three swivel casters into the threaded corners on the underside of the base (1b). Securely tighten.

STEP 2 Attaching Upright Shaft: Thread upright assembly securely into the base (2).