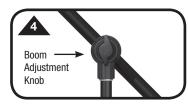

## 4- Boom Positioning:

The boom has 3-way adjustment: front-to-back, up-and-down, and rotationally. Simply loosen the control knob (4), make all three adjustments and tighten snugly.