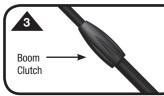

#### 3 - Boom Length Adjustment:

Loosen the clutch (3) by turning counterclockwise. Adjust to your desired length. Tighten the clutch by turning clockwise.