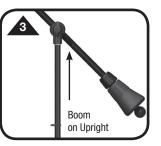

#### STEP 3 Attaching Boom: Thread the boom portion of the stand onto the top

of the stand onto the top of the upright shaft (3). Securely tighten.