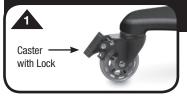

## STEP 1a - 1b

Attaching Swivel Casters: Put caster into "Lock" position (1a). Screw all three swivel casters into the threaded corners on the underside of the base (1b). Securely tighten.

STEP 2 Attaching Upright Shaft: Thread upright assembly securely into the base (2).

## 1 - Casters:

Unlock to move the stand on the smooth, rolling casters. Lock in place (1).