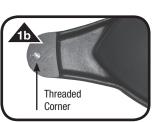

## STEP 1a - 1b

Attaching Swivel Casters: Put caster into "Lock" position (1a). Screw all three swivel casters into the threaded corners on the underside of the base (1b). Securely tighten.

STEP 2 Attaching Upright Shaft: Thread upright assembly securely into the base (2).