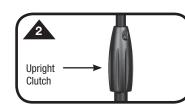

## 2 - Height Adjustment:

Loosen the upright clutch (2) by turning counterclockwise. Adjust to your desired height. Tighten the clutch by turning clockwise.