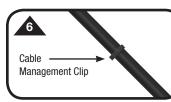

## 6 - Cable Management:

Easy-to-use cable management clips are conveniently located in two places along the boom and on the upright portion of the stand. Simply press your mic cable into the clip for a clean look. Gently pull the cable out to remove.