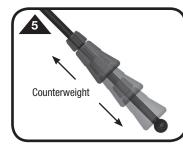

## 5- Counterweight & Boom Extension:

For optimum balance, the boom counterweight can be repositioned. Simply unscrew the two halves of the counterweight, position along the boom portion of the stand and tighten. Set boom extension to vertical or hanging straight down (see figure 4, page 2). Securely tighten. Attach microphone.