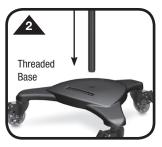

## STEP 1a - 1b

Attaching Swivel Casters: Put caster into "Lock" position (1a). Screw all three swivel casters into the threaded corners on the underside of the base (1b). Securely tighten.

STEP 2 Attaching Upright Shaft: Thread upright assembly securely into the base (2).