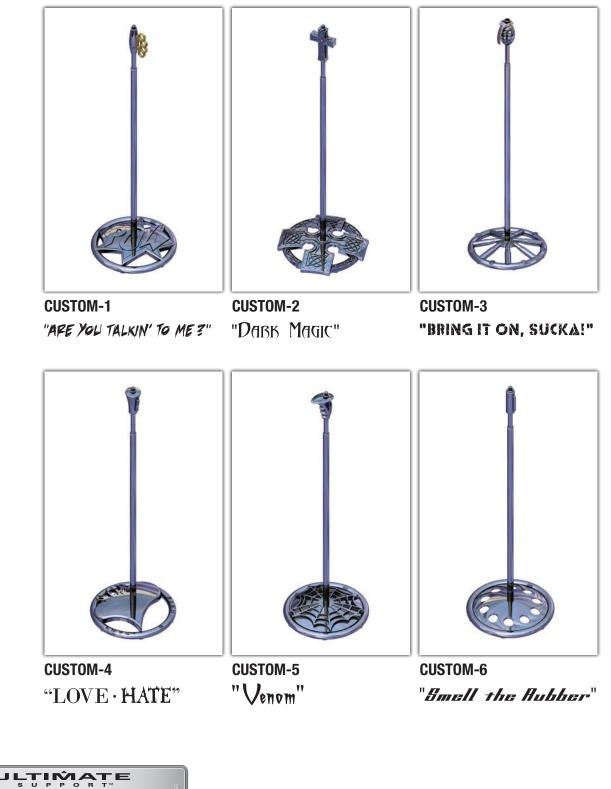

# "ARE YOU TALKIN' TO ME?"

Custom Chrome Series Microphone Stand with One-hand Height Adjustment and Free Gig Bag – Comic Book-style "POW" Base with Brass Knuckle Clutch

#### What's Your Personality?

The "Are You Taklin' To Me?" Custom Chrome Series mic stand is a classic look that portrays attitude, toughness, and fun. Punch up your performance, and give the crowd a knock out show with this Custom Chrome mic stand, which proves that hand-to-hand combat with a microphone never looked so good.

### CUSTOM-1 SPECS

- Height 40" 64" (1016 mm 1626 mm)
- Weight approx. 8 lbs. (3.6 kg)
- Base diameter 14" (356 mm)

One-hand height adjustment.

| ZOV |
|-----|
| YOY |
|     |

"Are You Talkin' To Me" is a classic look with plenty of fun attitude.