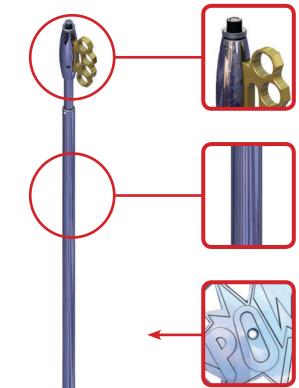

# "ARE YOU TALKIN' TO ME?"

Custom Chrome Series Microphone Stand with One-hand Height Adjustment and Free Gig Bag – Comic Book-style "POW" Base with Brass Knuckle Clutch

#### What's Your Personality?

The "Are You Taklin' To Me?" Custom Chrome Series mic stand is a classic look that portrays attitude, toughness, and fun. Punch up your performance, and give the crowd a knock out show with this Custom Chrome mic stand, which proves that hand-to-hand combat with a microphone never looked so good.

#### **One-hand Height Adjustment**

Ultimate Support invented the one-hand height-adjustable mic stand nearly two decades ago. Custom Chrome Series mics stands feature Ultimate Support's patented one-hand clutch mechanism housed inside fun and ergonomic designs. Simply squeeze the non-slip, die-cast ergonomic clutch to quickly raise or lower your microphone.

#### **Stunning and Sturdy**

Custom Chrome mic stands feature a gorgeous chrome finish that looks stunning under stage lights. Additionally, the chrome finish means that your Custom Chrome Series mic stand will not rust or corrode as you take it from gig to gig - even after years of use! Custom Chrome Series mic stands are as sturdy as they are stunning!