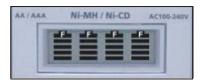

## **Specifications**

- · Chemistry: NiMH
- · Capacity: 2500 mAh

(32% Longer Lasting than Standard Rechargeable Batteries)

- · For use with the following:
- Digital Cameras
- CD Players
- MP3 Players
- Portable Radios
- and all other electronic equipment using AA batteries
- · Charge Time: 3 Hours (5 Hours for high capacity 2500 mAh batteries)

#### **Features**

- · Quick Charging Time
- · Works with AA or AAA Batteries
- · Battery Discharge Capabilites
- · LCD Charging/Discharging Indicator
- · Includes 4 2500mAh AA Batteries
- · 100% Memory Free Partial charges will not reduce batteries' capacity through memory build-up
- · 100/240V for Worldwide Compatibility(Adapter Not Included)
- · Charge 2 or 4 Batteries at a time.