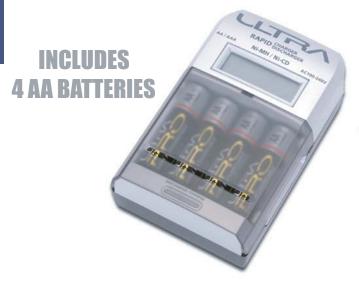

# Quick AA/AAA Battery Charger w/ LCD Screen

### **Battery Charger Plus 4 AA NiMh Rechargeable Batteries**

Our engineers have created a line of hard working long lasting batteries and accessories to breathe new life into your digital products. These rechargeable batteries are quality tested for longevity, stability and reliability and must meet the most stringent standards before being declared ready to go. These phenomenal power sources – the premier edition of the Battery Pack come with 4 dynamic batteries along with a top-notch recharger. Don't delay. You deserve to get more play life from your digital products.

#### **Features**

- · Quick Charging Time
- · Works with AA or AAA Batteries
- · Battery Discharge Capabilites
- · LCD Charging/Discharging Indicator
- · Includes 4 2500mAh AA Batteries
- · 100% Memory Free Partial charges will not reduce batteries' capacity through memory build-up
- · 100/240V for Worldwide Compatibility(Adapter Not Included)
- · Charge 2 or 4 Batteries at a time.