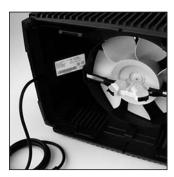

# Removal of gear and coupling

- **1** Switch the unit off (to ZERO position).
- 2 Unplug the power cord from the A/C outlet.
- **3** Remove the motor housing from the upper housing.
- **4** Remove the coupling from the gear by pushing the coupling down toward the fan and away from the gear.
- **5** Pivot (turn) the gear 90 degrees so it is laying on its side.
- **6** Gently pull one of the two motor housing arms approximately 1/8 of an inch away from the gear and remove the gear from the motor housing.
- **7** Remove the locking ring from the center shaft of the fan by prying it up using a small screwdriver.

## Replacement of gear and coupling

- 1 Place the rubber coupling into the locking ring so the rubber feet from the coupling hang below the ring. When placing the coupling and ring on the center shaft of the fan the rubber feet should line up with the notch marks on the fan.
- 2 Snap the ring and coupling into place.
- **3** With the gear laying on its side place it between the motor housing arms that suspend it above the fan.
- 4 While placing the palms of your hands against the motor housing arms, apply slight pressure, and pivot the gear to the operating (upright) position. **Check that the locking knob (flange) is properly seated.** The locking knob, on either side of the gear, should fit tightly behind the ridge of the motor housing suspension arm.
- 5 Insert the rubber coupling into the bottom of the gear and push it up into the gear until it fits tight. On models with a small white pin, first insert the pin through the rubber coupling and then push both up into the gear until it fits tight. Check that this is properly seated by spinning the fan with your hand. The teeth in the gear should slowly move in and out.