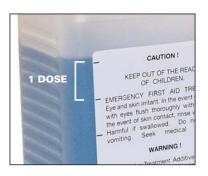

#### **Directions**

Fill lower housing with water daily. Approximately every 10-14 days (depending on individual air and water quality) add a dose of WTA. The lower housing should be periodically rinsed and cleaned approximately every 10-14 days. One dose of WTA is 3.5 fl.oz. equal to one black marking on the left hand side of the WTA bottle's back label. Shake well before use.

# **CAUTION! KEEP OUT OF REACH OF CHILDREN.**

EMERGENCY FIRST AID TREATMENT: Eye and skin irritant. In the event of contact

with eyes flush thoroughly with water. In the event of skin contact, rinse with water. Harmful if swallowed. Do not induce vomiting. Seek medical attention.