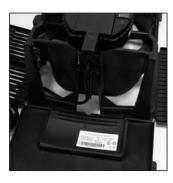

# Main Components of the Venta-Airwasher— Easy Access for Cleaning

# Removal of gear and coupling

- **1** Switch the unit off (to ZERO position).
- 2 Unplug the power cord from the A/C outlet.
- **3** Remove the motor housing from the upper housing.
- **4** Remove the coupling from the gear by pushing the coupling down toward the fan and away from the gear.
- **5** Pivot (turn) the gear 90 degrees so it is laying on its side.
- **6** Gently pull one of the two motor housing arms approximately 1/8 of an inch away from the gear and remove the gear from the motor housing.
- **7** Remove the locking ring from the center shaft of the fan by prying it up using a small screwdriver.

## Replacement of gear and coupling

- 1 Place the rubber coupling into the locking ring so the rubber feet from the coupling hang below the ring. When placing the coupling and ring on the center shaft of the fan the rubber feet should line up with the notch marks on the fan.
- 2 Snap the ring and coupling into place.
- **3** With the gear laying on its side place it between the motor housing arms that suspend it above the fan.
- 4 While placing the palms of your hands against the motor housing arms, apply slight pressure, and pivot the gear to the operating (upright) position. **Check that the locking knob (flange) is properly seated.** The locking knob, on either side of the gear, should fit tightly behind the ridge of the motor housing suspension arm.
- 5 Insert the rubber coupling into the bottom of the gear and push it up into the gear until it fits tight. On models with a small white pin, first insert the pin through the rubber coupling and then push both up into the gear until it fits tight. Check that this is properly seated by spinning the fan with your hand. The teeth in the gear should slowly move in and out.