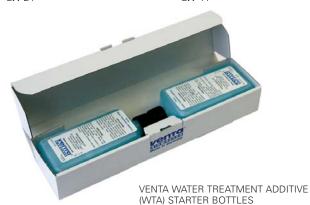

LW 14

LW 24 LW 44

- **4** Lift the disk stack(s) from the lower housing and remove the protective shipping cardboard.
- 5 Remove the package containing two (2) bottles of Venta Water Treatment Additive (WTA). (On the LW 44, these are packed in the upper housing.)