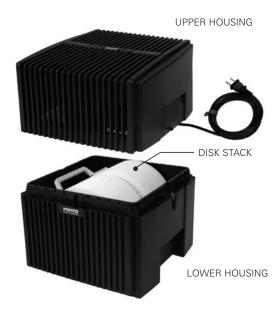

# **Unpacking your Airwasher**

- **1** Please remove the Venta-Airwasher from its shipping carton.
- **2** Lift the upper housing and remove the protective shipping cardboard from the gear.
- 3 Note the serial # here: and on the Warranty card included with this User Manual. The serial # is located at the inside of the upper housing under the bar code.

LW 14

LW 24 LW 44

- **4** Lift the disk stack(s) from the lower housing and remove the protective shipping cardboard.
- 5 Remove the package containing two (2) bottles of Venta Water Treatment Additive (WTA). (On the LW 44, these are packed in the upper housing.)