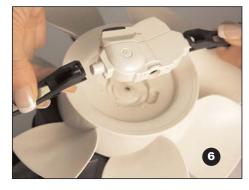

# Removal of gear and coupling

- **1** Switch the unit off (to ZERO position).
- 2 Unplug the power cord from the A/C outlet.
- **3** Remove the motor housing from the upper housing.
- **4** Remove the coupling from the gear by pushing the coupling down toward the fan and away from the gear.
- **5** Pivot (turn) the gear 90 degrees so it is laying on its side.
- **6** Gently pull one of the two motor housing arms approximately 1/8 of an inch away from the gear and remove the gear from the motor housing.
- **7** Remove the locking ring from the center shaft of the fan by prying it up using a small screwdriver.

## Replacement of gear and coupling

- 1 Place the rubber coupling into the locking ring so the rubber feet from the coupling hang below the ring. When placing the coupling and ring on the center shaft of the fan the rubber feet should line up with the notch marks on the fan.
- 2 Snap the ring and coupling into place.
- **3** With the gear laying on its side place it between the motor housing arms that suspend it above the fan.
- 4 While placing the palms of your hands against the motor housing arms, apply slight pressure, and pivot the gear to the operating (upright) position. **Check that the locking knob (flange) is properly seated.** The locking knob, on either side of the gear, should fit tightly behind the ridge of the motor housing suspension arm.
- 5 Insert the rubber coupling into the bottom of the gear and push it up into the gear until it fits tight. On models with a small white pin, first insert the pin through the rubber coupling and then push both up into the gear until it fits tight. Check that this is properly seated by spinning the fan with your hand. The teeth in the gear should slowly move in and out.