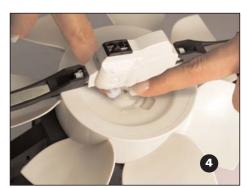

LW 14

LW 24 LW 44

- **4** Lift the disk stack(s) from the lower housing and remove the protective shipping cardboard.
- 5 Remove the package containing two (2) bottles of Venta Water Treatment Additive (WTA). (On the LW 44, these are packed in the upper housing.)