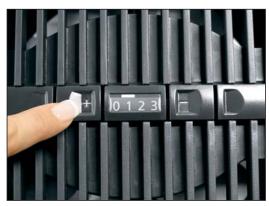

# **Daily Use and Operation**

■ The unit is off when the white marker on the fan speed control is above the ZERO (0). Press the PLUS (+) button to switch unit on. The white marker is now above the ONE (1), the fan rotates on its lowest setting.

LW 14, OFF (HAS 2 SPEED SETTINGS)

LW 24/ LW 44 ON, AT SPEED SETTING 1

LW 24/ LW 44 ON, AT SPEED SETTING 2

LW 24/ LW 44 ON, AT SPEED SETTING 3

- Press the PLUS (+) button each time you wish to increase the fan speed. (LW 14 = 2 speed settings; LW 24 and LW 44 = 3 speed settings).
- Press the MINUS (–) button each time to reduce the fan speed setting one step. Press MINUS (–) button until the white marker is above ZERO (0); the unit shuts off. Although the motor is shut off, the fan blades may continue to rotate for a short period of time.
- The Venta-Airwasher has a built in, automatic safety shut off switch. As soon as the upper housing is lifted off the lower housing the motor shuts off even though the fan blades may continue to rotate for a short period of time.