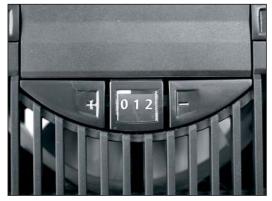

# **Daily Use and Operation**

■ The unit is off when the white marker on the fan speed control is above the ZERO (0). Press the PLUS (+) button to switch unit on. The white marker is now above the ONE (1), the fan rotates on its lowest setting.

LW 14, OFF (HAS 2 SPEED SETTINGS)

LW 24/ LW 44 ON, AT SPEED SETTING 1

LW 24/ LW 44 ON, AT SPEED SETTING 2

LW 24/ LW 44 ON, AT SPEED SETTING 3

- Press the PLUS (+) button each time you wish to increase the fan speed. (LW 14 = 2 speed settings; LW 24 and LW 44 = 3 speed settings).
- Press the MINUS (–) button each time to reduce the fan speed setting one step. Press MINUS (–) button until the white marker is above ZERO (0); the unit shuts off. Although the motor is shut off, the fan blades may continue to rotate for a short period of time.
- The Venta-Airwasher has a built in, automatic safety shut off switch. As soon as the upper housing is lifted off the lower housing the motor shuts off even though the fan blades may continue to rotate for a short period of time.