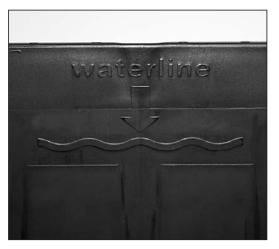

#### **Before First Use**

- 1 Place the unit upright on a firm, flat surface. For proper air circulation make sure the vented sides are at least 18-20" clear of any wall. Do not block airflow inlets and outlets. Unrestricted airflow will result in the best efficiency and performance of your Venta-Airwasher.
- 2 Inspect the power cord to insure it is free of damages.
- **3** Make sure the upper housing is removed from the lower housing.
- 4 Place disk stack(s) into lower housing.
- 5 Add fresh tap water. Fill water to the fill line located approximately one (1) inch below the top on the inside of the lower housing. You can transport the lower housing to your sink or tub or you may fill the lower housing by carrying the water in a pitcher or watering can to the lower housing. Be careful when filling, cleaning, or moving the Venta-Airwasher to avoid water spills. Do not fill your Venta through the air intake holes on top of the upper housing.
- **6** Add 3.5 fl.oz. of Venta WTA, the contents of one sample bottle. For your convenience two (2) starter bottles of Venta WTA are enclosed.