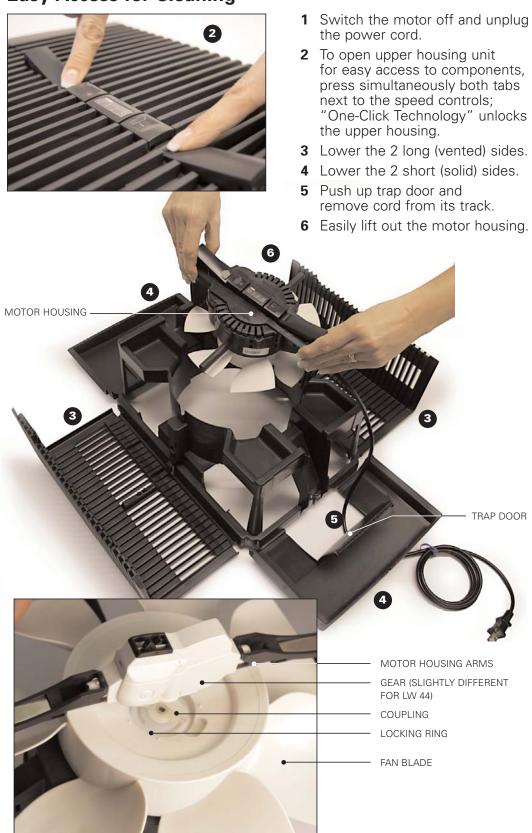

# Main Components of the Venta-Airwasher— Easy Access for Cleaning

# Maintenance and Cleaning

# Cleaning the gear

Do not submerse the gear in water. To clean any buildup of calcium or lime from the gear "teeth", brush with a soft bristled brush. The gear teeth should be pointed toward the floor while brushing, otherwise deposits will fall into the gear and cause it to malfunction.

# Removal of gear and coupling

- **1** Switch the unit off (to ZERO position).
- 2 Unplug the power cord from the A/C outlet.
- **3** Remove the motor housing from the upper housing.
- **4** Remove the coupling from the gear by pushing the coupling down toward the fan and away from the gear.
- **5** Pivot (turn) the gear 90 degrees so it is laying on its side.
- **6** Gently pull one of the two motor housing arms approximately 1/8 of an inch away from the gear and remove the gear from the motor housing.
- **7** Remove the locking ring from the center shaft of the fan by prying it up using a small screwdriver.

## Replacement of gear and coupling

- 1 Place the rubber coupling into the locking ring so the rubber feet from the coupling hang below the ring. When placing the coupling and ring on the center shaft of the fan the rubber feet should line up with the notch marks on the fan.
- 2 Snap the ring and coupling into place.
- **3** With the gear laying on its side place it between the motor housing arms that suspend it above the fan.
- 4 While placing the palms of your hands against the motor housing arms, apply slight pressure, and pivot the gear to the operating (upright) position. **Check that the locking knob (flange) is properly seated.** The locking knob, on either side of the gear, should fit tightly behind the ridge of the motor housing suspension arm.
- 5 Insert the rubber coupling into the bottom of the gear and push it up into the gear until it fits tight. On models with a small white pin, first insert the pin through the rubber coupling and then push both up into the gear until it fits tight. Check that this is properly seated by spinning the fan with your hand. The teeth in the gear should slowly move in and out.