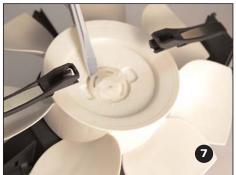

# Removal of gear and coupling

- **1** Switch the unit off (to ZERO position).
- 2 Unplug the power cord from the A/C outlet.
- **3** Remove the motor housing from the upper housing.
- **4** Remove the coupling from the gear by pushing the coupling down toward the fan and away from the gear.
- **5** Pivot (turn) the gear 90 degrees so it is laying on its side.
- **6** Gently pull one of the two motor housing arms approximately 1/8 of an inch away from the gear and remove the gear from the motor housing.
- **7** Remove the locking ring from the center shaft of the fan by prying it up using a small screwdriver.

## Replacement of gear and coupling

- 1 Place the rubber coupling into the locking ring so the rubber feet from the coupling hang below the ring. When placing the coupling and ring on the center shaft of the fan the rubber feet should line up with the notch marks on the fan.
- 2 Snap the ring and coupling into place.
- **3** With the gear laying on its side place it between the motor housing arms that suspend it above the fan.
- 4 While placing the palms of your hands against the motor housing arms, apply slight pressure, and pivot the gear to the operating (upright) position. **Check that the locking knob (flange) is properly seated.** The locking knob, on either side of the gear, should fit tightly behind the ridge of the motor housing suspension arm.
- 5 Insert the rubber coupling into the bottom of the gear and push it up into the gear until it fits tight. On models with a small white pin, first insert the pin through the rubber coupling and then push both up into the gear until it fits tight. Check that this is properly seated by spinning the fan with your hand. The teeth in the gear should slowly move in and out.