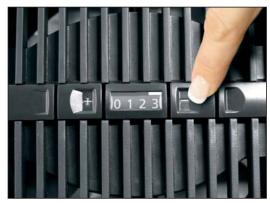

# **Daily Use and Operation**

■ The unit is off when the white marker on the fan speed control is above the ZERO (0). Press the PLUS (+) button to switch unit on. The white marker is now above the ONE (1), the fan rotates on its lowest setting.

LW 14, OFF (HAS 2 SPEED SETTINGS)

LW 24/ LW 44 ON, AT SPEED SETTING 1

LW 24/ LW 44 ON, AT SPEED SETTING 2

LW 24/ LW 44 ON, AT SPEED SETTING 3

- Press the PLUS (+) button each time you wish to increase the fan speed. (LW 14 = 2 speed settings; LW 24 and LW 44 = 3 speed settings).
- Press the MINUS (–) button each time to reduce the fan speed setting one step. Press MINUS (–) button until the white marker is above ZERO (0); the unit shuts off. Although the motor is shut off, the fan blades may continue to rotate for a short period of time.
- The Venta-Airwasher has a built in, automatic safety shut off switch. As soon as the upper housing is lifted off the lower housing the motor shuts off even though the fan blades may continue to rotate for a short period of time.