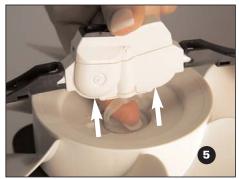

# Removal of gear and coupling

- **1** Switch the unit off (to ZERO position).
- 2 Unplug the power cord from the A/C outlet.
- **3** Remove the motor housing from the upper housing.
- **4** Remove the coupling from the gear by pushing the coupling down toward the fan and away from the gear.
- **5** Pivot (turn) the gear 90 degrees so it is laying on its side.
- **6** Gently pull one of the two motor housing arms approximately 1/8 of an inch away from the gear and remove the gear from the motor housing.
- **7** Remove the locking ring from the center shaft of the fan by prying it up using a small screwdriver.