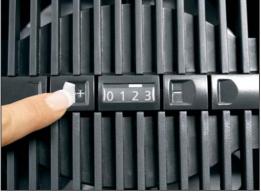

# **Daily Use and Operation**

■ The unit is off when the white marker on the fan speed control is above the ZERO (0). Press the PLUS (+) button to switch unit on. The white marker is now above the ONE (1), the fan rotates on its lowest setting.

LW 14, OFF (HAS 2 SPEED SETTINGS)

LW 24/ LW 44 ON, AT SPEED SETTING 1

LW 24/ LW 44 ON, AT SPEED SETTING 2

LW 24/ LW 44 ON, AT SPEED SETTING 3

- Press the PLUS (+) button each time you wish to increase the fan speed. (LW 14 = 2 speed settings; LW 24 and LW 44 = 3 speed settings).
- Press the MINUS (–) button each time to reduce the fan speed setting one step. Press MINUS (–) button until the white marker is above ZERO (0); the unit shuts off. Although the motor is shut off, the fan blades may continue to rotate for a short period of time.
- The Venta-Airwasher has a built in, automatic safety shut off switch. As soon as the upper housing is lifted off the lower housing the motor shuts off even though the fan blades may continue to rotate for a short period of time.