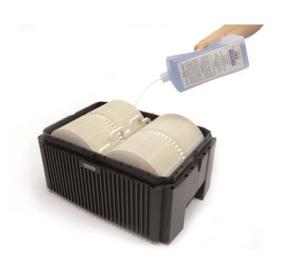

# **Venta-Cleaner**

Use every six (6) months or more frequently as needed.

- 1 For thorough cleaning, fill lower housing with water, add the entire contents of the bottle and run the appliance on the lowest setting for approximately two (2) hours.
- **2** Empty lower housing and rinse disk stack(s) and lower housing with warm water.
- **3** Fill lower housing with water and add one dose of WTA.