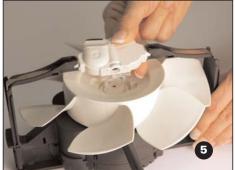

# Removal of gear and coupling

- **1** Switch the unit off (to ZERO position).
- 2 Unplug the power cord from the A/C outlet.
- **3** Remove the motor housing from the upper housing.
- **4** Remove the coupling from the gear by pushing the coupling down toward the fan and away from the gear.
- **5** Pivot (turn) the gear 90 degrees so it is laying on its side.
- **6** Gently pull one of the two motor housing arms approximately 1/8 of an inch away from the gear and remove the gear from the motor housing.
- **7** Remove the locking ring from the center shaft of the fan by prying it up using a small screwdriver.

## Replacement of gear and coupling

- 1 Place the rubber coupling into the locking ring so the rubber feet from the coupling hang below the ring. When placing the coupling and ring on the center shaft of the fan the rubber feet should line up with the notch marks on the fan.
- 2 Snap the ring and coupling into place.
- **3** With the gear laying on its side place it between the motor housing arms that suspend it above the fan.
- 4 While placing the palms of your hands against the motor housing arms, apply slight pressure, and pivot the gear to the operating (upright) position. **Check that the locking knob (flange) is properly seated.** The locking knob, on either side of the gear, should fit tightly behind the ridge of the motor housing suspension arm.
- 5 Insert the rubber coupling into the bottom of the gear and push it up into the gear until it fits tight. On models with a small white pin, first insert the pin through the rubber coupling and then push both up into the gear until it fits tight. Check that this is properly seated by spinning the fan with your hand. The teeth in the gear should slowly move in and out.