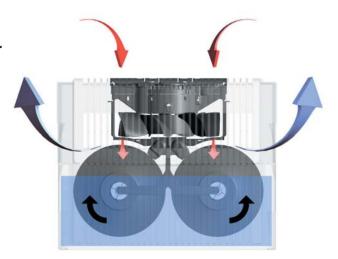

# How does the Venta-Airwasher improve your dry indoor air?

Dry air is drawn in through the top of the Venta-Airwasher and passes over a rotating disk stack(s). Dirt and dust particles become heavy and sink to the bottom of the lower housing. Only humidified purified air will evaporate through the two (2) vented sides of the Venta-Airwasher.