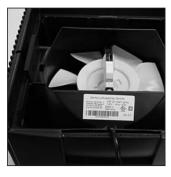

# Main Components of the Venta-Airwasher— Easy Access for Cleaning

# Cleaning the gear

Do not submerse the gear in water. To clean any buildup of calcium or lime from the gear "teeth", brush with a soft bristled brush. The gear teeth should be pointed toward the floor while brushing, otherwise deposits will fall into the gear and cause it to malfunction.