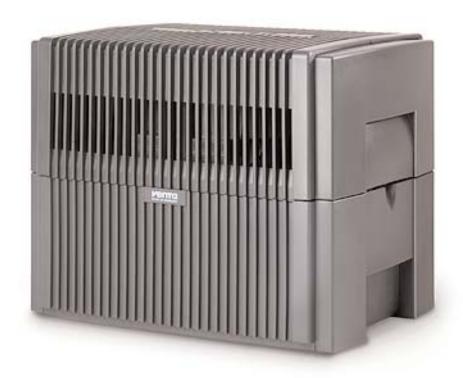

# Venta-Airwasher User Manual

For models LW 44, LW 24, LW 14

# **Dear Customer,**

Thank you for choosing the Venta-Airwasher humidifier and purifier. The Venta-Airwasher does away with the inconvenience of filterpads. With its humidification and purification system, Venta represents a revolutionary and worldwide unique technology. There are no filterpads to become contaminated. Water is the filter which is renewed daily. If maintained properly, the Venta-Airwasher will consistently provide high humidifying and purifying performance for many years.

# Main Components of the Venta-Airwasher— Easy Access for Cleaning