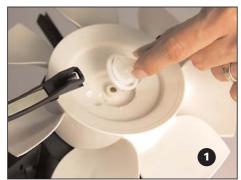

# Removal of gear and coupling

- **1** Switch the unit off (to ZERO position).
- 2 Unplug the power cord from the A/C outlet.
- **3** Remove the motor housing from the upper housing.
- **4** Remove the coupling from the gear by pushing the coupling down toward the fan and away from the gear.
- **5** Pivot (turn) the gear 90 degrees so it is laying on its side.
- **6** Gently pull one of the two motor housing arms approximately 1/8 of an inch away from the gear and remove the gear from the motor housing.
- **7** Remove the locking ring from the center shaft of the fan by prying it up using a small screwdriver.

## Replacement of gear and coupling

- 1 Place the rubber coupling into the locking ring so the rubber feet from the coupling hang below the ring. When placing the coupling and ring on the center shaft of the fan the rubber feet should line up with the notch marks on the fan.
- 2 Snap the ring and coupling into place.
- **3** With the gear laying on its side place it between the motor housing arms that suspend it above the fan.
- 4 While placing the palms of your hands against the motor housing arms, apply slight pressure, and pivot the gear to the operating (upright) position. **Check that the locking knob (flange) is properly seated.** The locking knob, on either side of the gear, should fit tightly behind the ridge of the motor housing suspension arm.
- 5 Insert the rubber coupling into the bottom of the gear and push it up into the gear until it fits tight. On models with a small white pin, first insert the pin through the rubber coupling and then push both up into the gear until it fits tight. Check that this is properly seated by spinning the fan with your hand. The teeth in the gear should slowly move in and out.