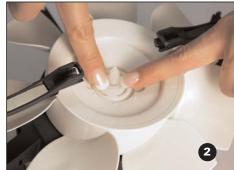

# Removal of gear and coupling

- **1** Switch the unit off (to ZERO position).
- 2 Unplug the power cord from the A/C outlet.
- **3** Remove the motor housing from the upper housing.
- **4** Remove the coupling from the gear by pushing the coupling down toward the fan and away from the gear.
- **5** Pivot (turn) the gear 90 degrees so it is laying on its side.
- **6** Gently pull one of the two motor housing arms approximately 1/8 of an inch away from the gear and remove the gear from the motor housing.
- **7** Remove the locking ring from the center shaft of the fan by prying it up using a small screwdriver.