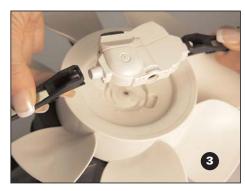

# Removal of gear and coupling

- **1** Switch the unit off (to ZERO position).
- 2 Unplug the power cord from the A/C outlet.
- **3** Remove the motor housing from the upper housing.
- **4** Remove the coupling from the gear by pushing the coupling down toward the fan and away from the gear.
- **5** Pivot (turn) the gear 90 degrees so it is laying on its side.
- **6** Gently pull one of the two motor housing arms approximately 1/8 of an inch away from the gear and remove the gear from the motor housing.
- **7** Remove the locking ring from the center shaft of the fan by prying it up using a small screwdriver.