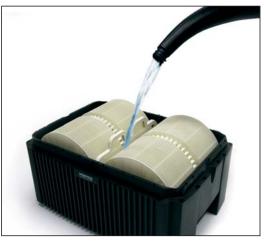

#### **Before First Use**

- 1 Place the unit upright on a firm, flat surface. For proper air circulation make sure the vented sides are at least 18-20" clear of any wall. Do not block airflow inlets and outlets. Unrestricted airflow will result in the best efficiency and performance of your Venta-Airwasher.
- 2 Inspect the power cord to insure it is free of damages.
- **3** Make sure the upper housing is removed from the lower housing.
- 4 Place disk stack(s) into lower housing.
- 5 Add fresh tap water. Fill water to the fill line located approximately one (1) inch below the top on the inside of the lower housing. You can transport the lower housing to your sink or tub or you may fill the lower housing by carrying the water in a pitcher or watering can to the lower housing. Be careful when filling, cleaning, or moving the Venta-Airwasher to avoid water spills. Do not fill your Venta through the air intake holes on top of the upper housing.
- **6** Add 3.5 fl.oz. of Venta WTA, the contents of one sample bottle. For your convenience two (2) starter bottles of Venta WTA are enclosed.