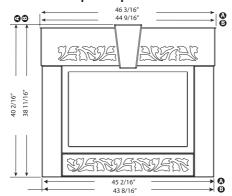

### Belmont Arched Face Kit

Marquette Arch Profile

Marquette Square Profile

Baron Square Face Kit

Gas Fireplace TrimWorks Compatibility Chart DVA4136 DVB4136 36XDV Premium Face Kit 36LDV Romanesque (Arch/Square) √A √A √в √B √A √A √В Marquette (Arch/Square) √B √ Baron (Square) √ √ Belmont (Arch) Georgian Cast Surround & Bay Front √A √B √B