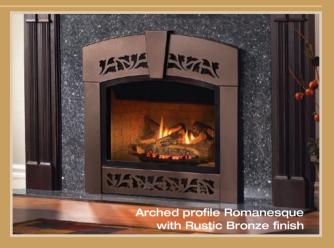

## Romanesque Premium Face Kits

It's the perfect way to finish your room with style.

The look of a Grand Fireplace, in the grandest style! Romanesque Premium Face Kits by Vermont Castings® and Majestic® Fireplaces are designed to enhance the look of any fireplace with added elegance and style. Available in two sizes - 36" and 41" - as well as three finishes – Modern Pewter, Rustic Bronze and Ebony Black – it's easy to find the perfect compliment to your home. A Vermont Castings exclusive.

### Romanesque Arch Profile