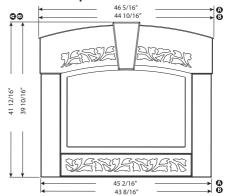

### Belmont Arched Face Kit

Marquette Arch Profile

Marquette Square Profile

Baron Square Face Kit

Gas Fireplace TrimWorks Compatibility Chart DVA4136 DVB4136 36XDV Premium Face Kit 36LDV Romanesque (Arch/Square) √A √A √в √B √A √A √В Marquette (Arch/Square) √B √ Baron (Square) √ √ Belmont (Arch) Georgian Cast Surround & Bay Front √A √B √B