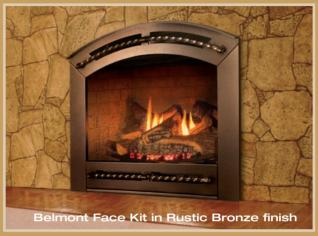

## Romanesque Premium Face Kits

It's the perfect way to finish your room with style.

The look of a Grand Fireplace, in the grandest style! Romanesque Premium Face Kits by Vermont Castings® and Majestic® Fireplaces are designed to enhance the look of any fireplace with added elegance and style. Available in two sizes - 36" and 41" - as well as three finishes – Modern Pewter, Rustic Bronze and Ebony Black – it's easy to find the perfect compliment to your home. A Vermont Castings exclusive.

#### **Features and Benefits**

- Decorative new designs with stylish detail
- Available in 3 finishes: Modern Pewter, Rustic Bronze and Ebony Black
- Complements any décor: Traditional, Transitional, Contemporary or European
- Easy to install: no tools required, comes fully assembled
- Adjustable brackets accommodate 1/4" and 3/4" surround thicknesses
- Two top trim profiles: Square and Arch for Romanesque and Marquette
- Quality-made, premium product with the most substantial look and feel in the market
- Additional filler piece to accommodate a hearth