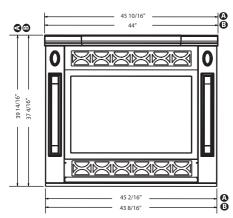

### Belmont Arched Face Kit

Marquette Arch Profile

Marquette Square Profile

Baron Square Face Kit

Gas Fireplace TrimWorks Compatibility Chart DVA4136 DVB4136 36XDV Premium Face Kit 36LDV Romanesque (Arch/Square) √A √A √в √B √A √A √В Marquette (Arch/Square) √B √ Baron (Square) √ √ Belmont (Arch) Georgian Cast Surround & Bay Front √A √B √B