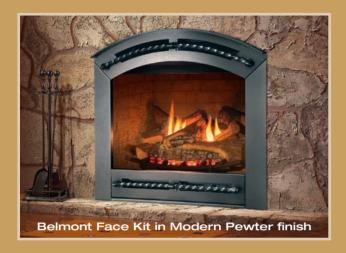

## Romanesque Premium Face Kits

It's the perfect way to finish your room with style.

The look of a Grand Fireplace, in the grandest style! Romanesque Premium Face Kits by Vermont Castings® and Majestic® Fireplaces are designed to enhance the look of any fireplace with added elegance and style. Available in two sizes - 36" and 41" - as well as three finishes – Modern Pewter, Rustic Bronze and Ebony Black – it's easy to find the perfect compliment to your home. A Vermont Castings exclusive.

#### **Features and Benefits**

- Decorative new designs with stylish detail
- Available in 3 finishes: Modern Pewter, Rustic Bronze and Ebony Black
- Complements any décor: Traditional, Transitional, Contemporary or European
- Easy to install: no tools required, comes fully assembled
- Adjustable brackets accommodate 1/4" and 3/4" surround thicknesses
- Two top trim profiles: Square and Arch for Romanesque and Marquette
- Quality-made, premium product with the most substantial look and feel in the market
- Additional filler piece to accommodate a hearth