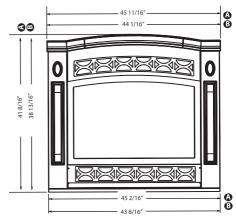

### Belmont Arched Face Kit

Marquette Arch Profile

Marquette Square Profile

Baron Square Face Kit

Gas Fireplace TrimWorks Compatibility Chart DVA4136 DVB4136 36XDV Premium Face Kit 36LDV Romanesque (Arch/Square) √A √A √в √B √A √A √В Marquette (Arch/Square) √B √ Baron (Square) √ √ Belmont (Arch) Georgian Cast Surround & Bay Front √A √B √B