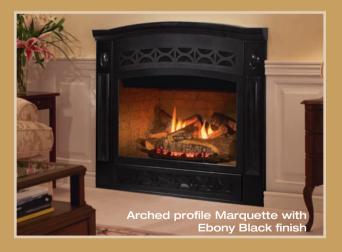

## Marquette Premium Face Kits

We've blended the strength of steel and the heritage of cast iron elements in creating the Marquette Face Kit. Designed along a traditional theme, this face kit and insert are "best in class". Offered in: Modern Pewter, Rustic Bronze and Ebony Black with all cast elements featured in Black Enamel.

#### **Features and Benefits**

- Decorative new designs with stylish detail
- Available in 3 finishes: Modern Pewter, Rustic Bronze and Ebony Black
- Complements any décor: Traditional, Transitional, Contemporary or European
- Easy to install: no tools required, comes fully assembled
- Adjustable brackets accommodate 1/4" and 3/4" surround thicknesses
- Two top trim profiles: Square and Arch for Romanesque and Marquette
- Quality-made, premium product with the most substantial look and feel in the market
- Additional filler piece to accommodate a hearth