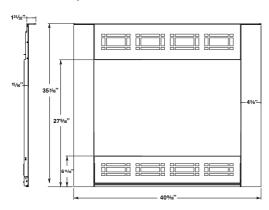

### Belmont Arched Face Kit

Marquette Arch Profile

Marquette Square Profile

Baron Square Face Kit

Gas Fireplace TrimWorks Compatibility Chart DVA4136 DVB4136 36XDV Premium Face Kit 36LDV Romanesque (Arch/Square) √A √A √в √B √A √A √В Marquette (Arch/Square) √B √ Baron (Square) √ √ Belmont (Arch) Georgian Cast Surround & Bay Front √A √B √B