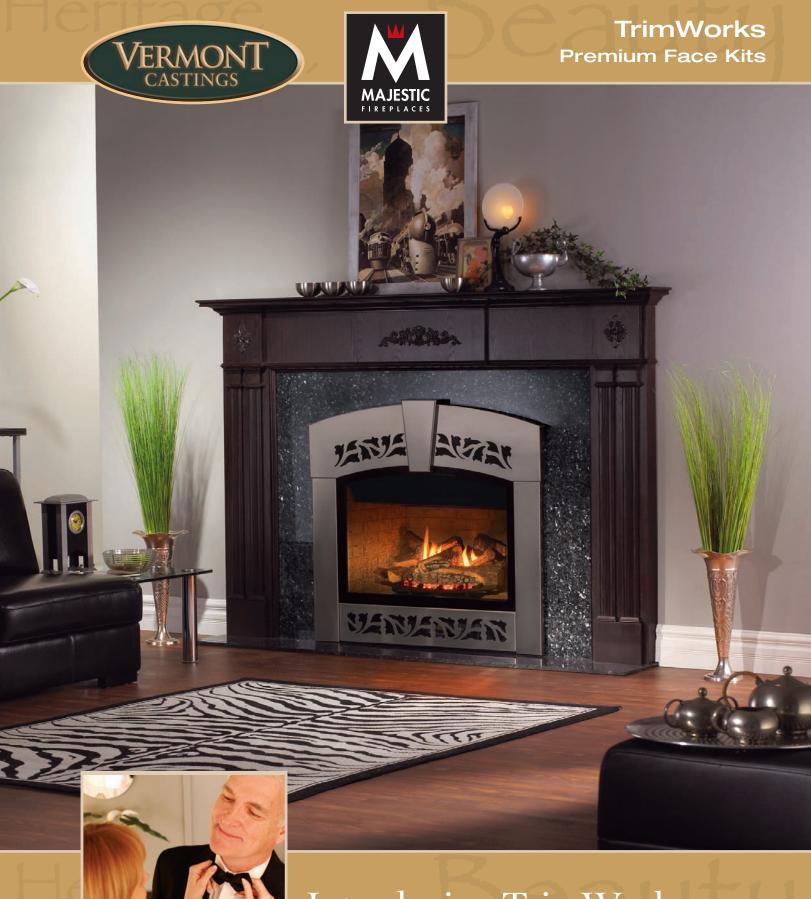

Introducing TrimWorks, beautiful trims made easy.

## Romanesque Premium Face Kits

It's the perfect way to finish your room with style.

The look of a Grand Fireplace, in the grandest style! Romanesque Premium Face Kits by Vermont Castings® and Majestic® Fireplaces are designed to enhance the look of any fireplace with added elegance and style. Available in two sizes - 36" and 41" - as well as three finishes – Modern Pewter, Rustic Bronze and Ebony Black – it's easy to find the perfect compliment to your home. A Vermont Castings exclusive.

## Marquette Premium Face Kits

We've blended the strength of steel and the heritage of cast iron elements in creating the Marquette Face Kit. Designed along a traditional theme, this face kit and insert are "best in class". Offered in: Modern Pewter, Rustic Bronze and Ebony Black with all cast elements featured in Black Enamel.