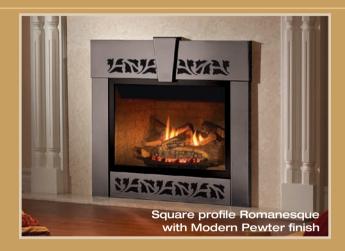

## Romanesque Premium Face Kits

It's the perfect way to finish your room with style.

The look of a Grand Fireplace, in the grandest style! Romanesque Premium Face Kits by Vermont Castings® and Majestic® Fireplaces are designed to enhance the look of any fireplace with added elegance and style. Available in two sizes - 36" and 41" - as well as three finishes – Modern Pewter, Rustic Bronze and Ebony Black – it's easy to find the perfect compliment to your home. A Vermont Castings exclusive.

### Romanesque Square Profile