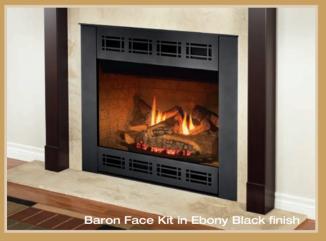

### Belmont and Baron Premium Face Kits

Enjoy the largest firebox and log set in TrimWORKS the industry, and much more.

Belmont and Baron Premium Face Kits by Vermont Castings and Majestic Fireplaces are designed to make a big statement. With a massive flame viewing area, they will quickly become the focal point of your home, and a place where friends will gather for vears to come.

### **Features and Benefits**

- · Baron Mission Style Square Rustic Bronze and Ebony Black
- - damage to hearth or Face Kit itself
- Georgian Cast Surround and Bay Front available in Classic Black and Ebony Black Enamel