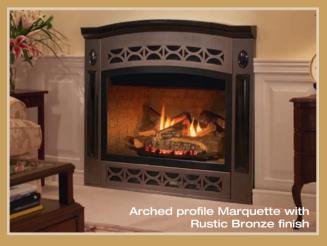

## Marquette Premium Face Kits

We've blended the strength of steel and the heritage of cast iron elements in creating the Marquette Face Kit. Designed along a traditional theme, this face kit and insert are "best in class". Offered in: Modern Pewter, Rustic Bronze and Ebony Black with all cast elements featured in Black Enamel.