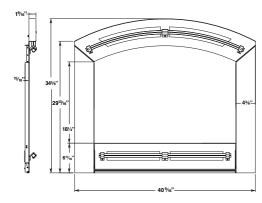

flame viewing area, they will quickly become the focal point of your home, and a place where friends will gather for vears to come.







### **Features and Benefits**

- · Baron Mission Style Square Rustic Bronze and Ebony Black
- - damage to hearth or Face Kit itself
- Georgian Cast Surround and Bay Front available in Classic Black and Ebony Black Enamel

# Georgian Cast Surround and Bay Front

The gorgeous Georgian Cast Surround & Bay Front. And it's available now! Defining style. Outstanding quality. And the look today's shoppers are looking for. That's the new Georgian Cast Surround & Bay



### **TrimWorks Premium Face Kits** Models • Romanesque • Marquette • Belmont • Baron • Georgian





### Romanesque Arch Profile



### Romanesque Square Profile



### Belmont Arched Face Kit



Marquette Arch Profile



Marquette Square Profile



Baron Square Face Kit



Gas Fireplace TrimWorks Compatibility Chart DVA4136 DVB4136 36XDV Premium Face Kit 36LDV Romanesque (Arch/Square) √A √A √в √B √A √A √В Marquette (Arch/Square) √B √ Baron (Square) √ √ Belmont (Arch) Georgian Cast Surround & Bay Front √A √B √B

NOTE: If installing an overhang such as a mantel, a 1" clearance is recommended from the top of the face kit.





YOUR DEALER

Free Manuals Download Website

http://myh66.com

http://usermanuals.us

http://www.somanuals.com

http://www.4manuals.cc

http://www.manual-lib.com

http://www.404manual.com

http://www.luxmanual.com

http://aubethermostatmanual.com

Golf course search by state

http://golfingnear.com

Email search by domain

http://emailbydomain.com

Auto manual