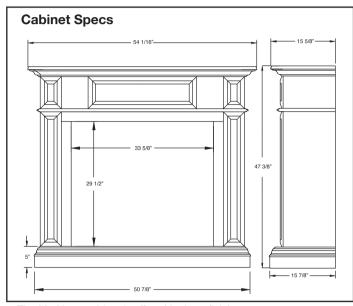

#### Markham Cabinet Mantel:

Taking inspiration from classical architecture, the Markham cabinet is crafted with clean, straight lines and boasts rectangular sculpted and raised panels that will go well with both traditional and contemporary settings.