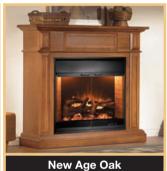

## Make your mark with style and performance.

It's the remarkably easy way to add a fireplace to any room in your home. The Markham electric fireplace and cabinet consists of a Vermont Castings® Allura-Fire 33" electric firebox and a classically designed cabinet mantel, all in one convenient package. With three colors to choose from – Cognac, New Age Oak or Cool White – it's easy to find a style that matches yours. So make your choice and make your mark with The Markham by Vermont Castings.

The Markham cabinet is offered in three finishes:

| Mantel Finish Cor                                 | nplete Fireplace & |
|---------------------------------------------------|--------------------|
|                                                   | Cabinet Model #    |
| New Age Oak (Five step hand rubbed stain finish)  | MKWOA33            |
| Cognac Stain (Five step hand rubbed stain finish) | MKWCO33            |
| Cool White Paint Finish                           | MKWWH33            |

#### Markham Cabinet Mantel:

Taking inspiration from classical architecture, the Markham cabinet is crafted with clean, straight lines and boasts rectangular sculpted and raised panels that will go well with both traditional and contemporary settings.