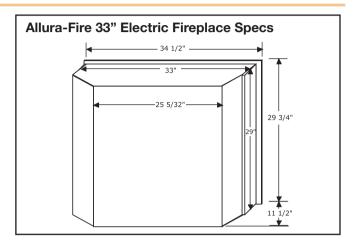

### It's all so easy.

- · Easy to install
- Both Allura-Fire electric fireplace and cabinet mantel comes in one box
- · No additional trim kits required
- Timeless cabinet mantel design is perfect for both traditional or contemporary decor
- · Fully assembled
- · No tools required
- · Packaged weight: 154 lbs
- Paired with our Allura-Fire 33" Electric Fireplace
- Up to 4,500 BTUs: 400 square-foot heating capacity
- · Fully operable glass doors

- Multi-function remote with flame speed control and intelligent memory
- Sandstone BrickWorks refractory lined sides
- Touch-pad controls with delayed shut-off feature
- · Enhanced log stack, color and texture
- Refined color design and topography of ember bed
- Clean Face Design: No distracting louvers
- On-off display down-lights add to the ambient flame and glowing ember bed
- Self-trimming to ensure a perfect fit to cabinets
- · Built-in thermostat

- Standard three-prong wall plug provided no professional installation required
- 120 volt power supply
- 1,350 watts heater rating; 1,500 watts total