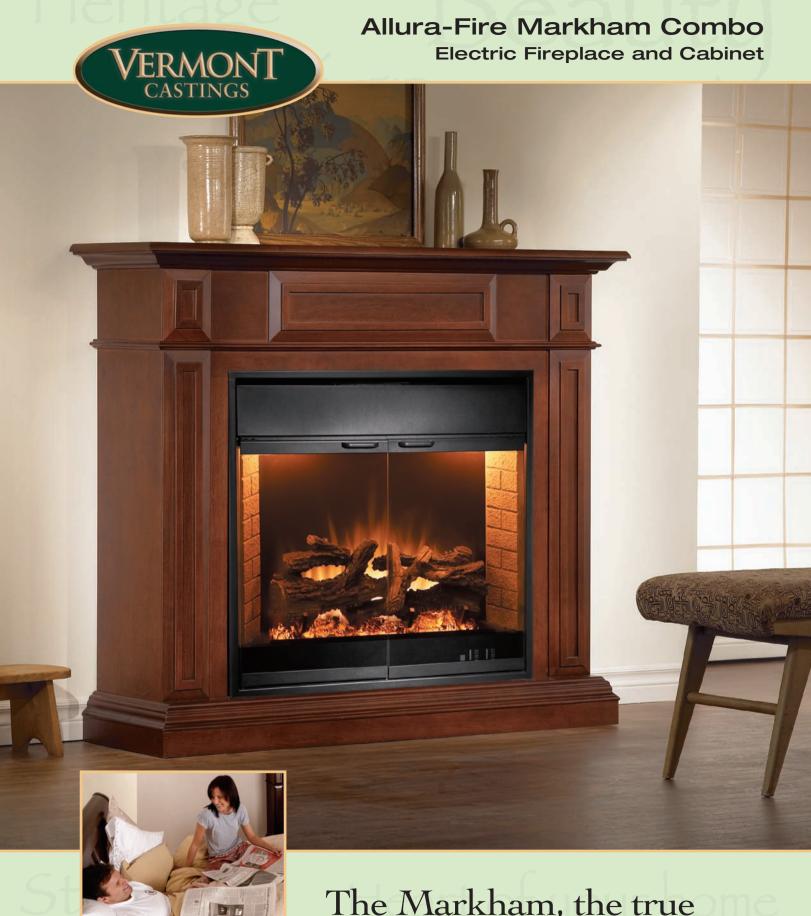

The Markham, the true mark of elegance.

# Allura-Fire Markham Combo Electric Fireplace and Cabinet

## Make your mark with style and performance.

It's the remarkably easy way to add a fireplace to any room in your home. The Markham electric fireplace and cabinet consists of a Vermont Castings® Allura-Fire 33" electric firebox and a classically designed cabinet mantel, all in one convenient package. With three colors to choose from – Cognac, New Age Oak or Cool White – it's easy to find a style that matches yours. So make your choice and make your mark with The Markham by Vermont Castings.

#### Markham Cabinet Mantel:

Taking inspiration from classical architecture, the Markham cabinet is crafted with clean, straight lines and boasts rectangular sculpted and raised panels that will go well with both traditional and contemporary settings.